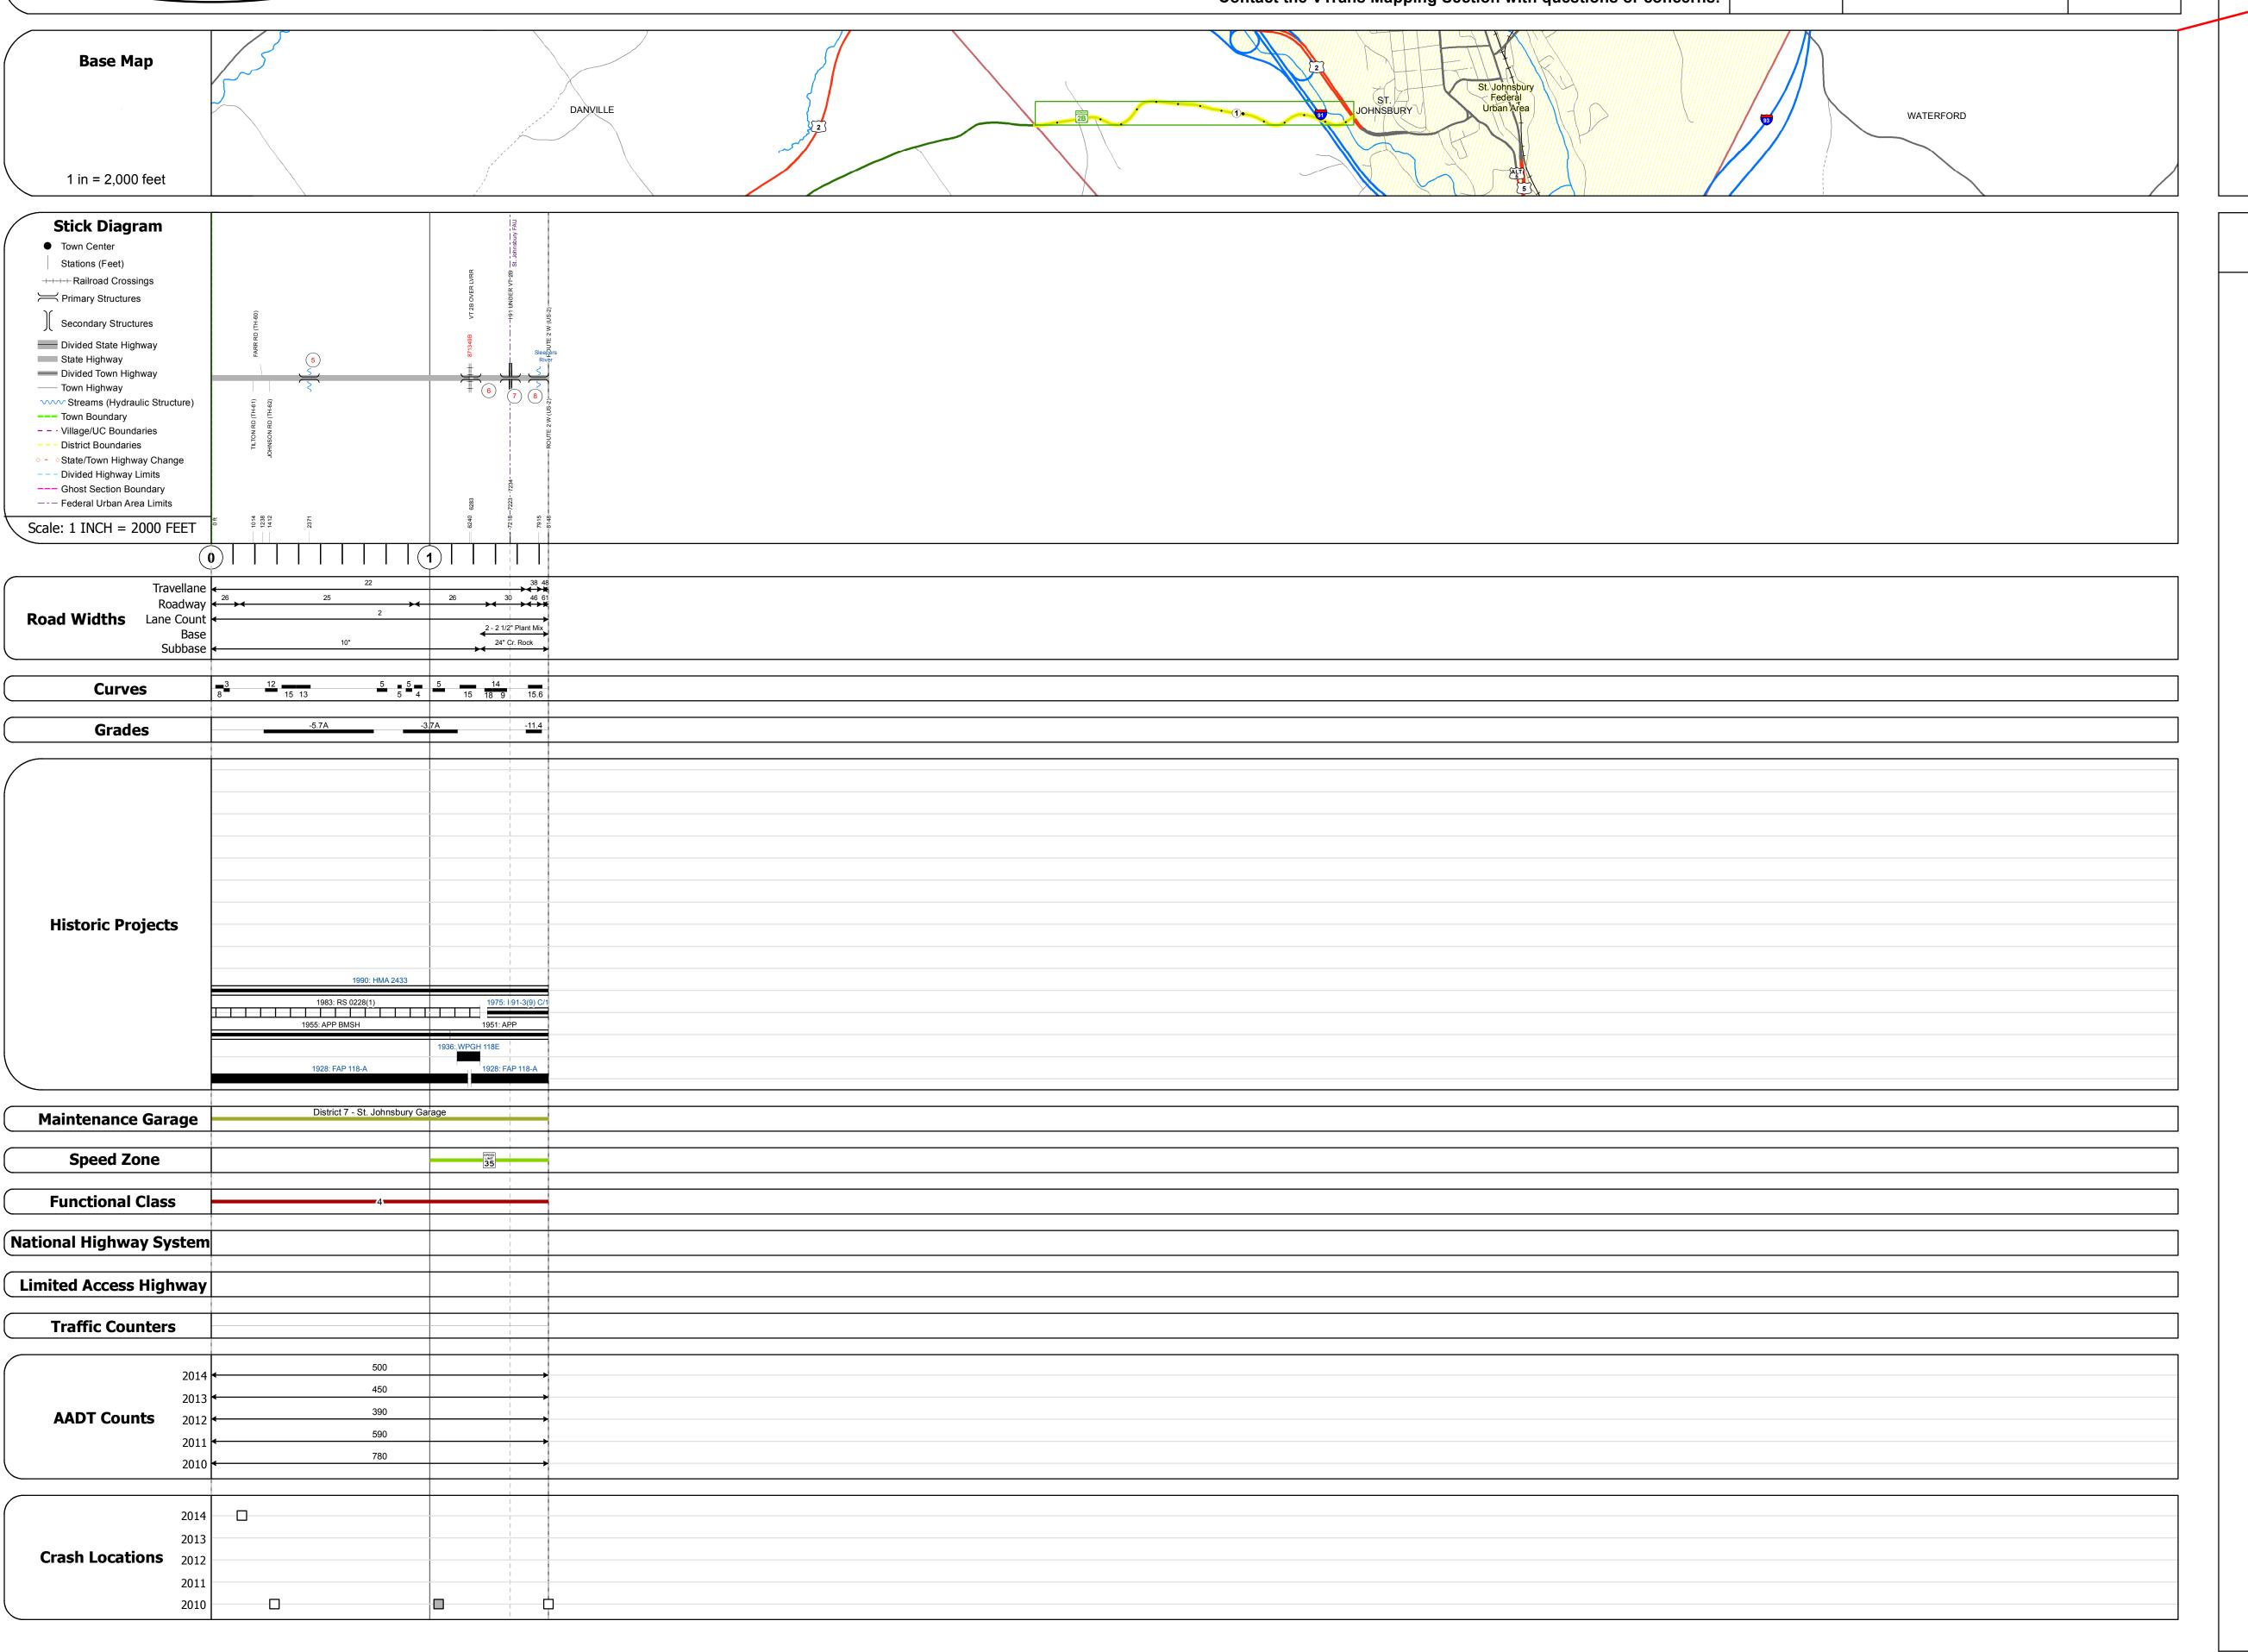

## **Route Log and Progress Chart**

**DRAFT** Please Note: Errors and Omissions May Exist. Contact the VTrans Mapping Section with questions or concerns.

**DISTRICT TOWN ROUTE** ST. JOHNSBURY VT-2B

Bridge <mark>5</mark>: Frame - 1919

Length: 10' Width: 25.0'

Under Clearance: 8.0'

Facility Carried: VT2B

Structure No. 300228000503111

| Facility Carried: VT2B Bridge Type: CONCRETE FRAME Features Intersected: BROOK Surface: Bituminous Maintenance: State                                                                                                                                                                                |
|------------------------------------------------------------------------------------------------------------------------------------------------------------------------------------------------------------------------------------------------------------------------------------------------------|
| Bridge 6: Stringer/multi-beam or girder - 1936 Structure No. 207000000603112 Length: 129' Width: 29.5' Under Clearance: 26.42' Weight Limit: 21 Facility Carried: VT 0002B ML Bridge Type: 3-SPAN ROLLED BEAM Features Intersected: VT 2B OVER LVRR Surface: Bituminous Maintenance/Ownership: State |
| Bridge 7: Stringer/multi-beam or girder - 1975 Structure No. 207000000703112 Length: 588' Width: 35.3' Under Clearance: 16.42' Facility Carried: VT 0002B ML Bridge Type: 5 SP WELDED PLT GIR Features Intersected: I 91 UNDER VT 2B Surface: Bituminous Maintenance/Ownership: State                |
| Culvert 8: Culvert - 1975 Structure No. 207000000803112 Length: 42' Facility Carried: VT 0002B ML Bridge Type: TWIN CELL RC BOX Features Intersected: SLEEPERS RIVER Maintenance/Ownership: State                                                                                                    |
|                                                                                                                                                                                                                                                                                                      |
|                                                                                                                                                                                                                                                                                                      |
|                                                                                                                                                                                                                                                                                                      |
|                                                                                                                                                                                                                                                                                                      |
|                                                                                                                                                                                                                                                                                                      |
|                                                                                                                                                                                                                                                                                                      |
|                                                                                                                                                                                                                                                                                                      |

STRUCTURE DESCRIPTIONS

| ıs   | AADT  ← (count)  →                                                       |
|------|--------------------------------------------------------------------------|
| ters | Crash Locations  ■ Fatal □ Property Damage C □ Injury □ Unknown Crash Ty |

| (count) |                                                        |  |
|---------|--------------------------------------------------------|--|
| Fatal   | rash Locations Property Damage Only Unknown Crash Type |  |

Mileage by Functional Class By Sheet | 7000 4 - Minor Arterial

Page Total Mileage: 1.543 mi

Mileage by Town By Sheet ST. JOHNSBURY - V002B0311

1.543 of 1.543 **DISTRICT** Page Total Mileage: 1.543 mi

**TOWN** Date: 11/14/16 1 of 1 ST. JOHNSBURY TWN mileage: 0.0 to 1.543

**ROUTE** 1.916 to 3.459