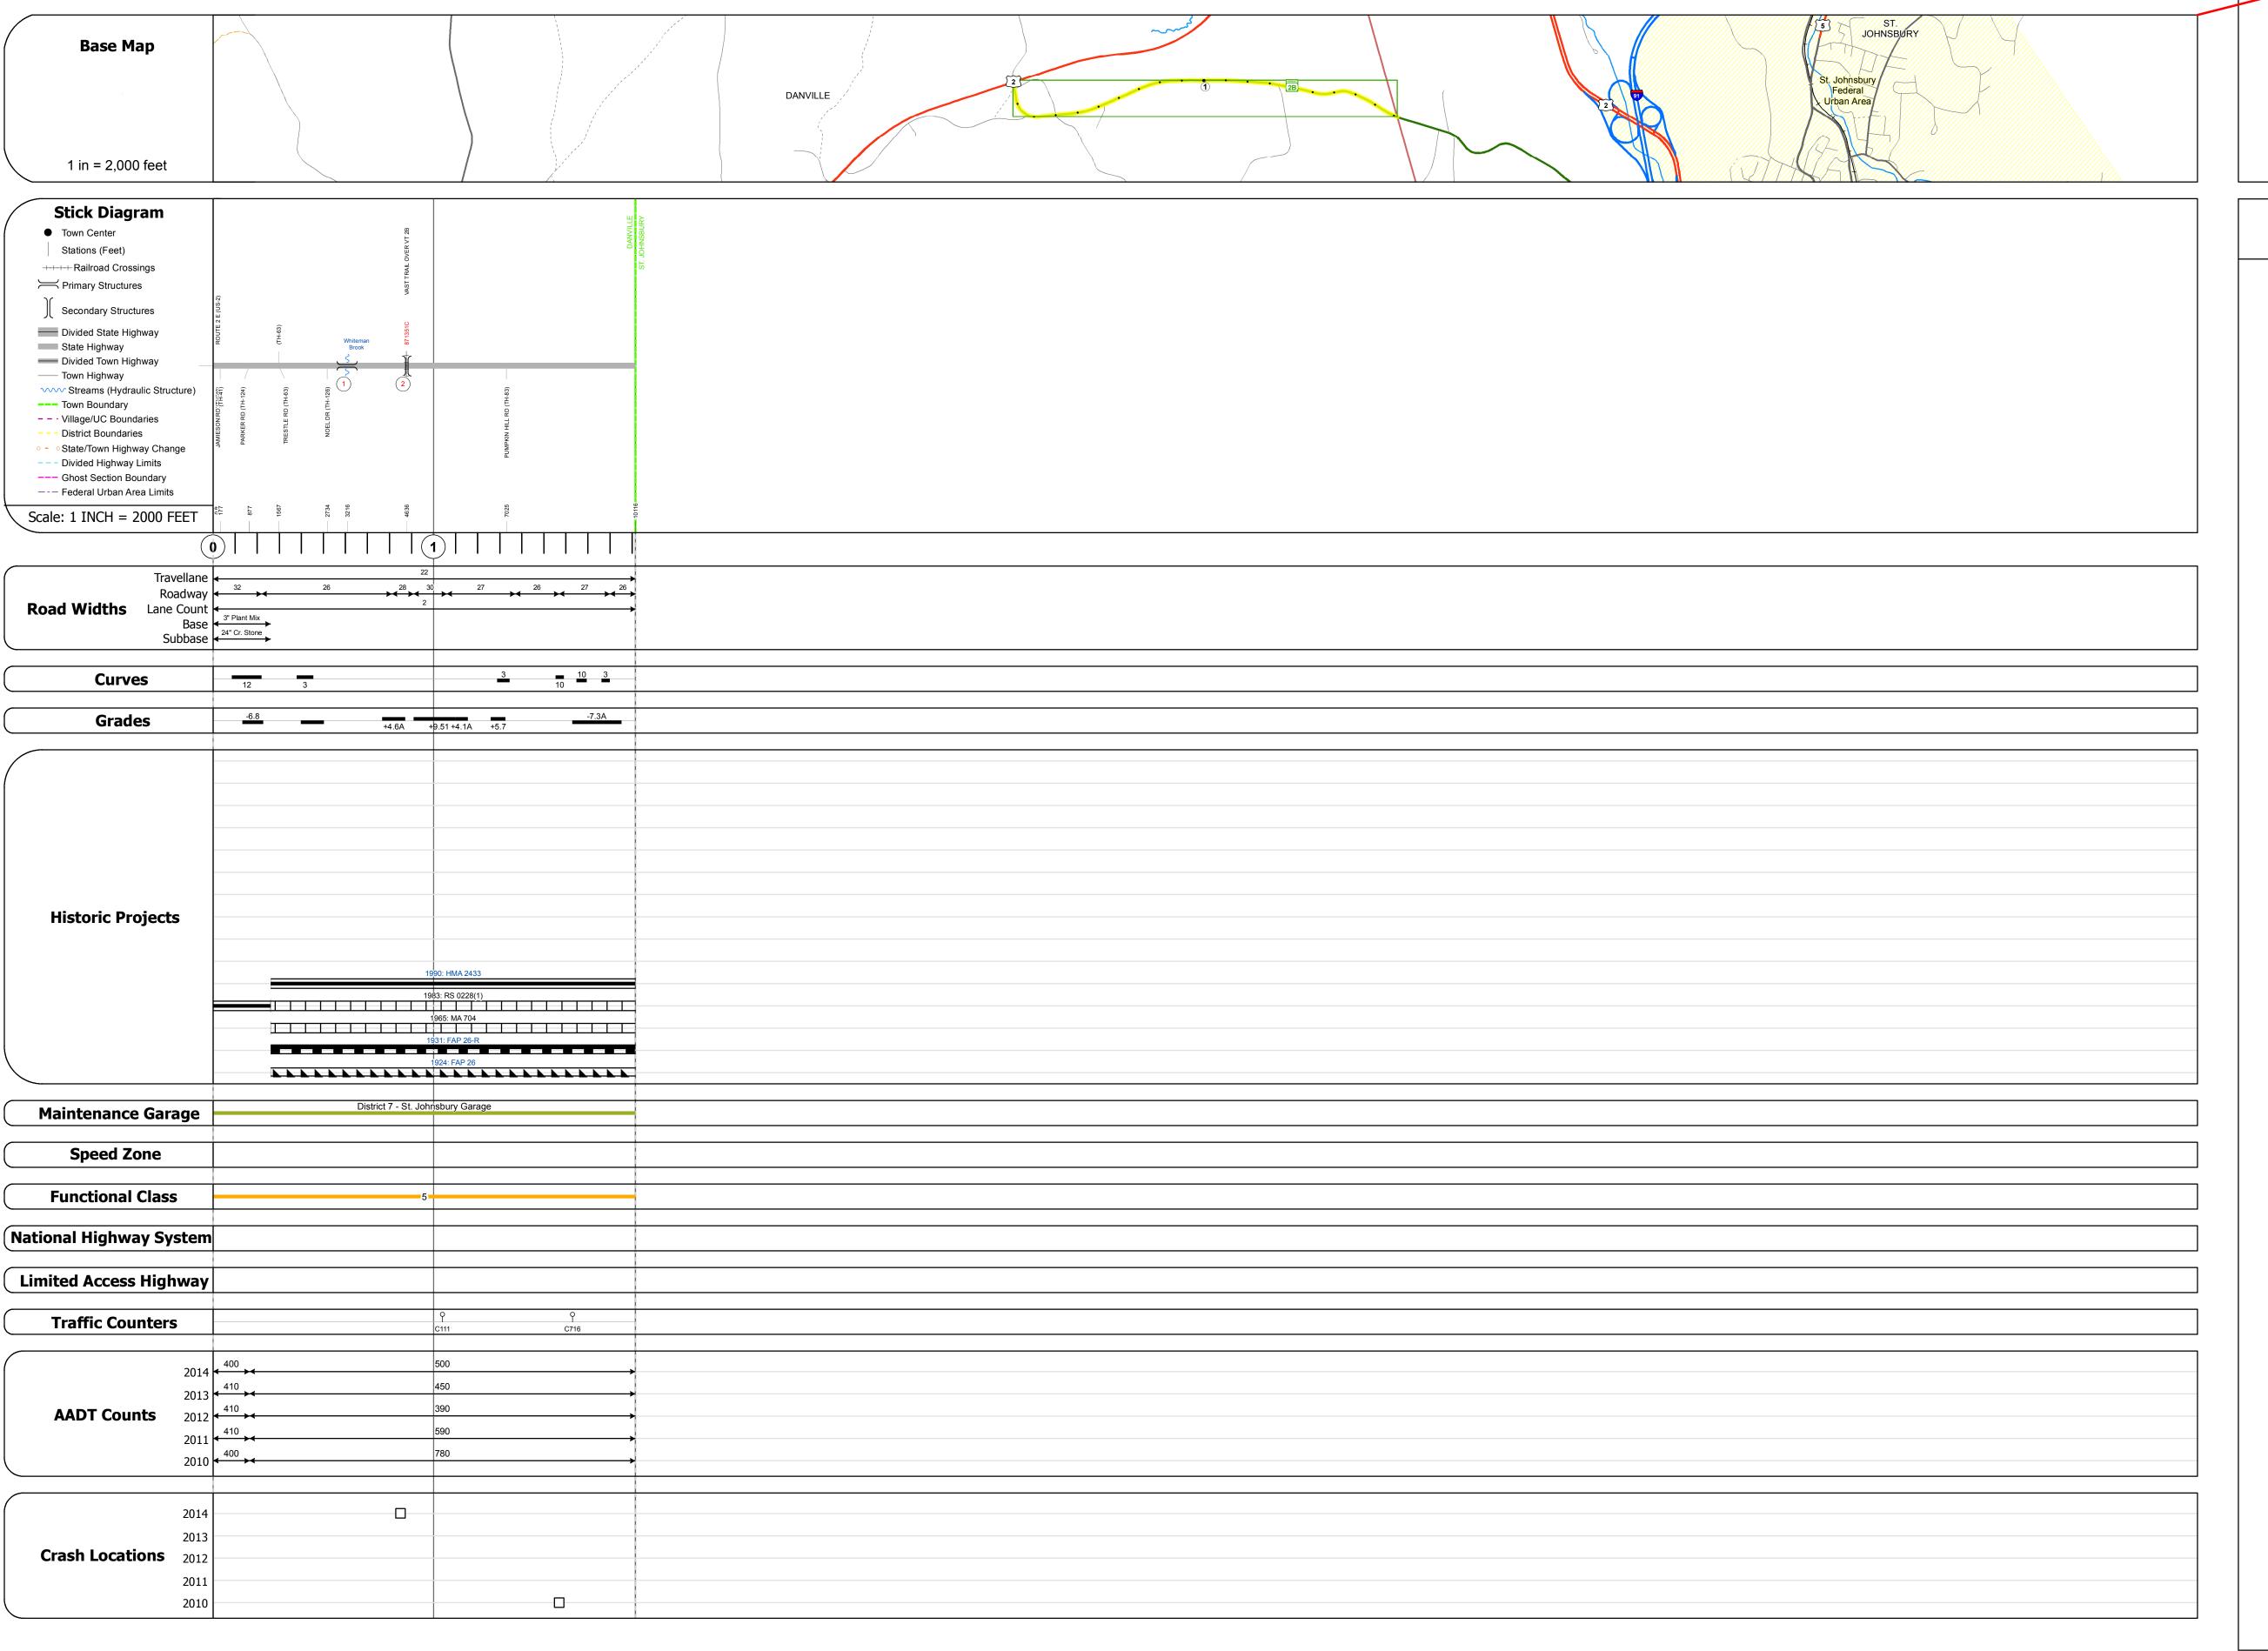

## **Route Log and Progress Chart**

Please Note: Errors and Omissions May Exist.

Contact the VTrans Mapping Section with questions or concerns.

DISTRICT TOWN ROUTE

7 DANVILLE VT-2B

Bridge 1: Slab - 1923 Structure No. 300228000103031

Structure No. 200228000203032

Length: 76'
Height: 0.0'
Under Clearance: 16.75'
Facility Carried: PED/BIKE PATH
Bridge Type: PED/ BIKE PONY TRUSS

Features Intersected: VAST TRAIL OVER VT 2B

Bridge Type: CONCRETE SLAB
Features Intersected: WHITEMAN BROOK

Length: 22' Width: 25.0'

Under Clearance: 6.0'

Facility Carried: VT2B

Surface: Bituminous

Maintenance: State

Bridge 2: Truss - thru - 1900

STRUCTURE DESCRIPTIONS

| Historic Projects                                                       | Functional Class                                                                          | Curves               | Road Widths      | AADT                          | Mileage by Functional Class By Sheet |                | Mileage by Town By Sheet |                              |                   |           |                |              |
|-------------------------------------------------------------------------|-------------------------------------------------------------------------------------------|----------------------|------------------|-------------------------------|--------------------------------------|----------------|--------------------------|------------------------------|-------------------|-----------|----------------|--------------|
| Unknown Bituminous Concrete Surface                                     | Treated 1 - Interstate 3 - Principal 5 - Major Collector                                  | (degrees) Left       | <b>←</b> (ft)    | < (count) →                   | 0228 5 - Major Collector             | 1.916          | DANVILLE - V002B0303     | 1.916 of 1.916               | DISTRICT          | TOWN      | Date: 11/14/16 | ROUTE        |
| Retreatment Bituminous Macadam Gravel                                   | 2 - Other 4 - Minor 6 - Minor                                                             | ─ <b>───</b> Right   |                  |                               |                                      |                |                          |                              | <b>D10</b> 111101 |           |                |              |
| Cold Flatte and                                                         | reeways and Arterial Collector  ed Base and Expressways                                   | Grades               | Traffic Counters | Crash Locations               |                                      |                |                          |                              |                   |           |                | VT-2B        |
| Bituminous Mix  Skinny Mix  Bituminous Concrete  Reclaime Bitumino      | ous Concrete Speed Zones                                                                  | grade up             | γ γ              | Fatal Property Damage Only    |                                      |                |                          |                              | _                 | DANIVILLE | 1 of 1         | ETE mileage: |
| Bituminous Seal  Gravel                                                 | SPEED SPEED SPEED SPEED SPEED SPEED SPEED LIMIT LIMIT LIMIT LIMIT LIMIT LIMIT LIMIT LIMIT | (percent) grade down | (counter ID)     | ☐ Injury ☐ Unknown Crash Type |                                      |                |                          |                              | /                 | DANVILLE  | TWN mileage:   | 0.0 to 1.916 |
| Indicated plans available - http://vtransmap01.aot.state.vt.us/rp/dpr/D | Diwebstore/ 25 30 35 40 45 50 55 60 65                                                    |                      |                  |                               | Page Total Mi                        | eage: 1.916 mi |                          | Page Total Mileage: 1.916 mi |                   |           | 0.0 to 1.916   | <i>J</i>     |