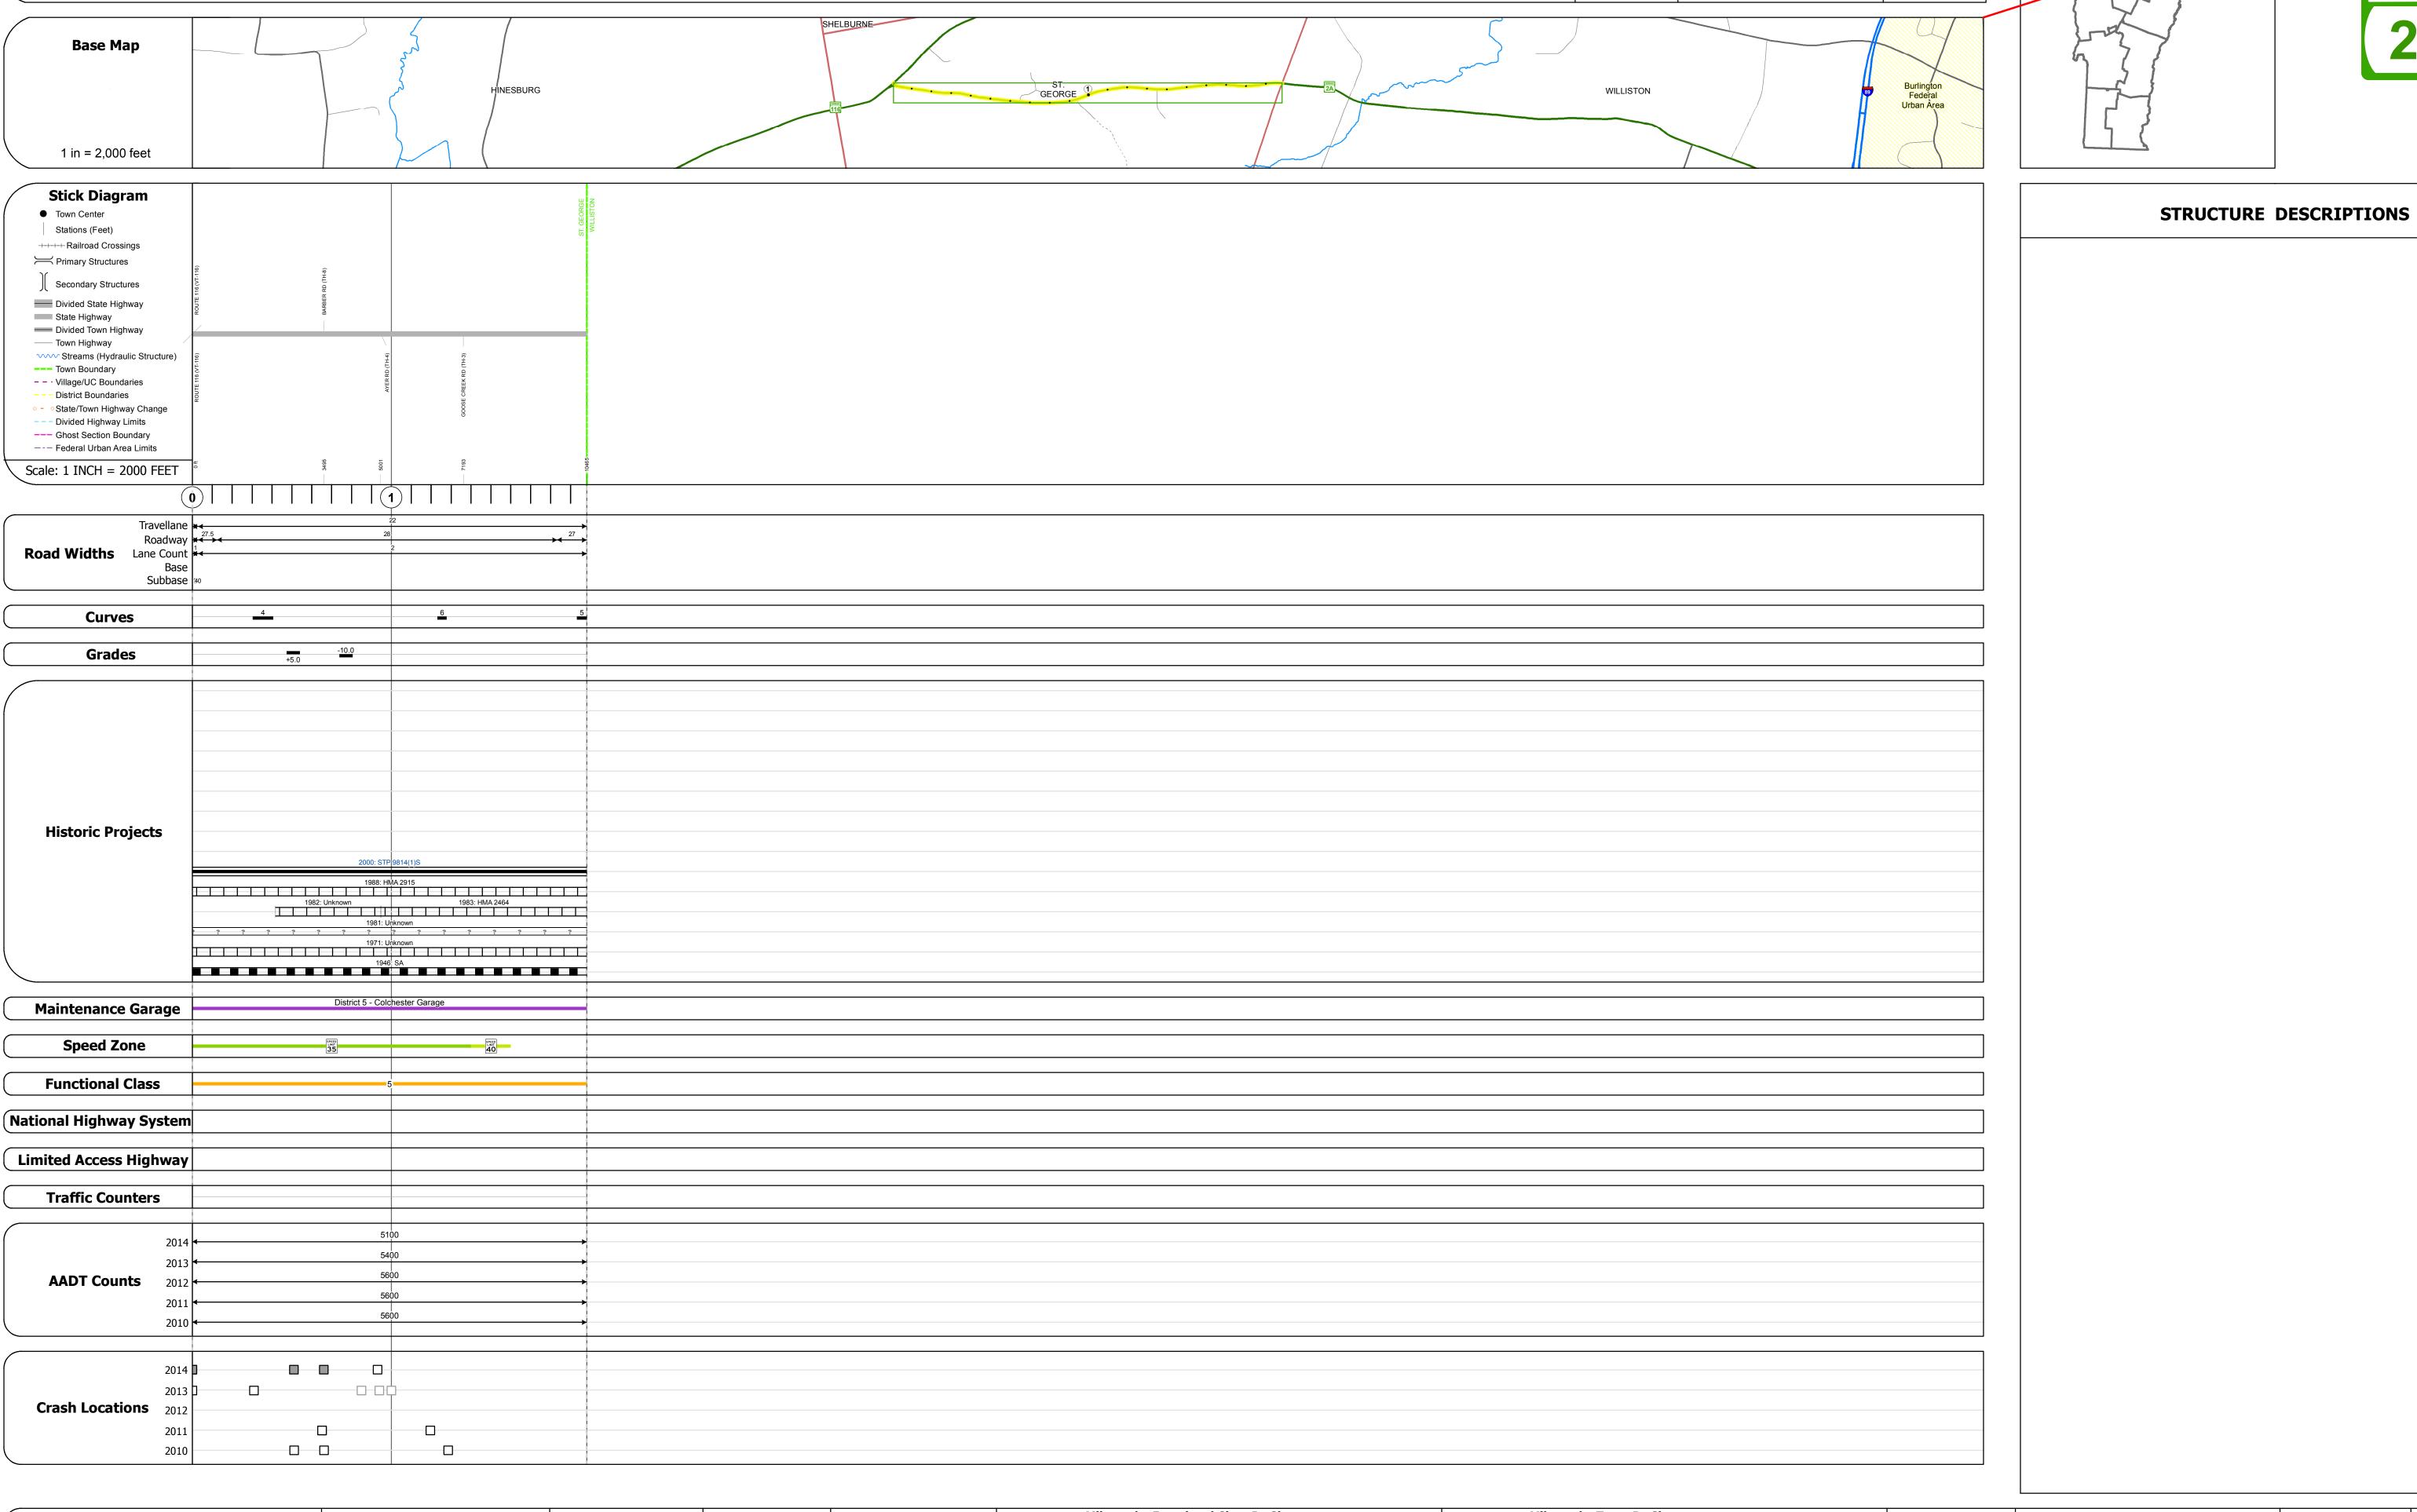

## **Route Log and Progress Chart**

**DRAFT** Please Note: Errors and Omissions May Exist. Contact the VTrans Mapping Section with questions or concerns.

| Historic Projects                                                                 | Functional Class                                                                                                                                                                                                                                                                                                                                                                                                                                                                                                                                                                                                                                                                                                                                                                                                                                                                                                                                                                                                                                                                                                                                                                                                                                                                                                                                                                                                                                                                                                                                                                                                                                                                                                                                                                                                                                                                                                                                                                                                                                                                                                              | Curves             | Road Widths      | AADT                      | Mileage by Functional Class By | Sheet                       | Mileage by Town By Sheet |                              |          |            |                |              |
|-----------------------------------------------------------------------------------|-------------------------------------------------------------------------------------------------------------------------------------------------------------------------------------------------------------------------------------------------------------------------------------------------------------------------------------------------------------------------------------------------------------------------------------------------------------------------------------------------------------------------------------------------------------------------------------------------------------------------------------------------------------------------------------------------------------------------------------------------------------------------------------------------------------------------------------------------------------------------------------------------------------------------------------------------------------------------------------------------------------------------------------------------------------------------------------------------------------------------------------------------------------------------------------------------------------------------------------------------------------------------------------------------------------------------------------------------------------------------------------------------------------------------------------------------------------------------------------------------------------------------------------------------------------------------------------------------------------------------------------------------------------------------------------------------------------------------------------------------------------------------------------------------------------------------------------------------------------------------------------------------------------------------------------------------------------------------------------------------------------------------------------------------------------------------------------------------------------------------------|--------------------|------------------|---------------------------|--------------------------------|-----------------------------|--------------------------|------------------------------|----------|------------|----------------|--------------|
| ☐ Unknown ☐ Bituminous Concrete ☐ Surface Treated                                 | 1 - Interstate 3 - Principal 5 - Major System Arterial Collector                                                                                                                                                                                                                                                                                                                                                                                                                                                                                                                                                                                                                                                                                                                                                                                                                                                                                                                                                                                                                                                                                                                                                                                                                                                                                                                                                                                                                                                                                                                                                                                                                                                                                                                                                                                                                                                                                                                                                                                                                                                              | (degrees) Left     | <b>←</b> (ft)    | (count)                   | 0207 5 - Major Collector       | 1.982                       | ST. GEORGE - V002A0412   | 1.982 of 1.982               | DISTRICT | TOWN       | Date: 11/14/16 | ROUTE        |
| Retreatment Bituminous Macadam Gravel                                             | 2 - Other 4 - Minor 6 - Minor                                                                                                                                                                                                                                                                                                                                                                                                                                                                                                                                                                                                                                                                                                                                                                                                                                                                                                                                                                                                                                                                                                                                                                                                                                                                                                                                                                                                                                                                                                                                                                                                                                                                                                                                                                                                                                                                                                                                                                                                                                                                                                 | Right              |                  |                           |                                |                             |                          |                              | DISTRICT |            |                | 1.00.1       |
| Resurface Cold Plane and Plant Mix                                                | Freeways and Arterial Collector                                                                                                                                                                                                                                                                                                                                                                                                                                                                                                                                                                                                                                                                                                                                                                                                                                                                                                                                                                                                                                                                                                                                                                                                                                                                                                                                                                                                                                                                                                                                                                                                                                                                                                                                                                                                                                                                                                                                                                                                                                                                                               |                    |                  |                           |                                |                             |                          |                              |          |            |                | VT-2A        |
| Bituminous Mix Bituminous Concrete Reclaimed Base and                             | Expressways                                                                                                                                                                                                                                                                                                                                                                                                                                                                                                                                                                                                                                                                                                                                                                                                                                                                                                                                                                                                                                                                                                                                                                                                                                                                                                                                                                                                                                                                                                                                                                                                                                                                                                                                                                                                                                                                                                                                                                                                                                                                                                                   | Grades             | Traffic Counters | Crash Locations           |                                |                             |                          |                              |          |            | 1 of 1         |              |
| Skinny Mix Concrete — Bituminous Concrete                                         | Speed Zones                                                                                                                                                                                                                                                                                                                                                                                                                                                                                                                                                                                                                                                                                                                                                                                                                                                                                                                                                                                                                                                                                                                                                                                                                                                                                                                                                                                                                                                                                                                                                                                                                                                                                                                                                                                                                                                                                                                                                                                                                                                                                                                   | (percent) grade up | Υ                | Fatal Property Damage On  | ·                              |                             |                          |                              | <b>E</b> | ST. GEORGE |                | ETE mileage: |
| Bituminous Seal 🕟 Gravel                                                          | SPEED | grade down         | (counter ID)     | Injury Unknown Crash Type | e                              |                             |                          |                              | 3        | SII GLORGE | TWN mileage:   | 0.0 to 1.982 |
| Indicated plans available - http://vtransmap01.aot.state.vt.us/rp/dpr/Dlwebstore/ | 25 30 35 40 45 50 55 60 65                                                                                                                                                                                                                                                                                                                                                                                                                                                                                                                                                                                                                                                                                                                                                                                                                                                                                                                                                                                                                                                                                                                                                                                                                                                                                                                                                                                                                                                                                                                                                                                                                                                                                                                                                                                                                                                                                                                                                                                                                                                                                                    |                    |                  |                           | P                              | age Total Mileage: 1.982 mi |                          | Page Total Mileage: 1.982 mi |          |            | 0.0 to 1.982   |              |