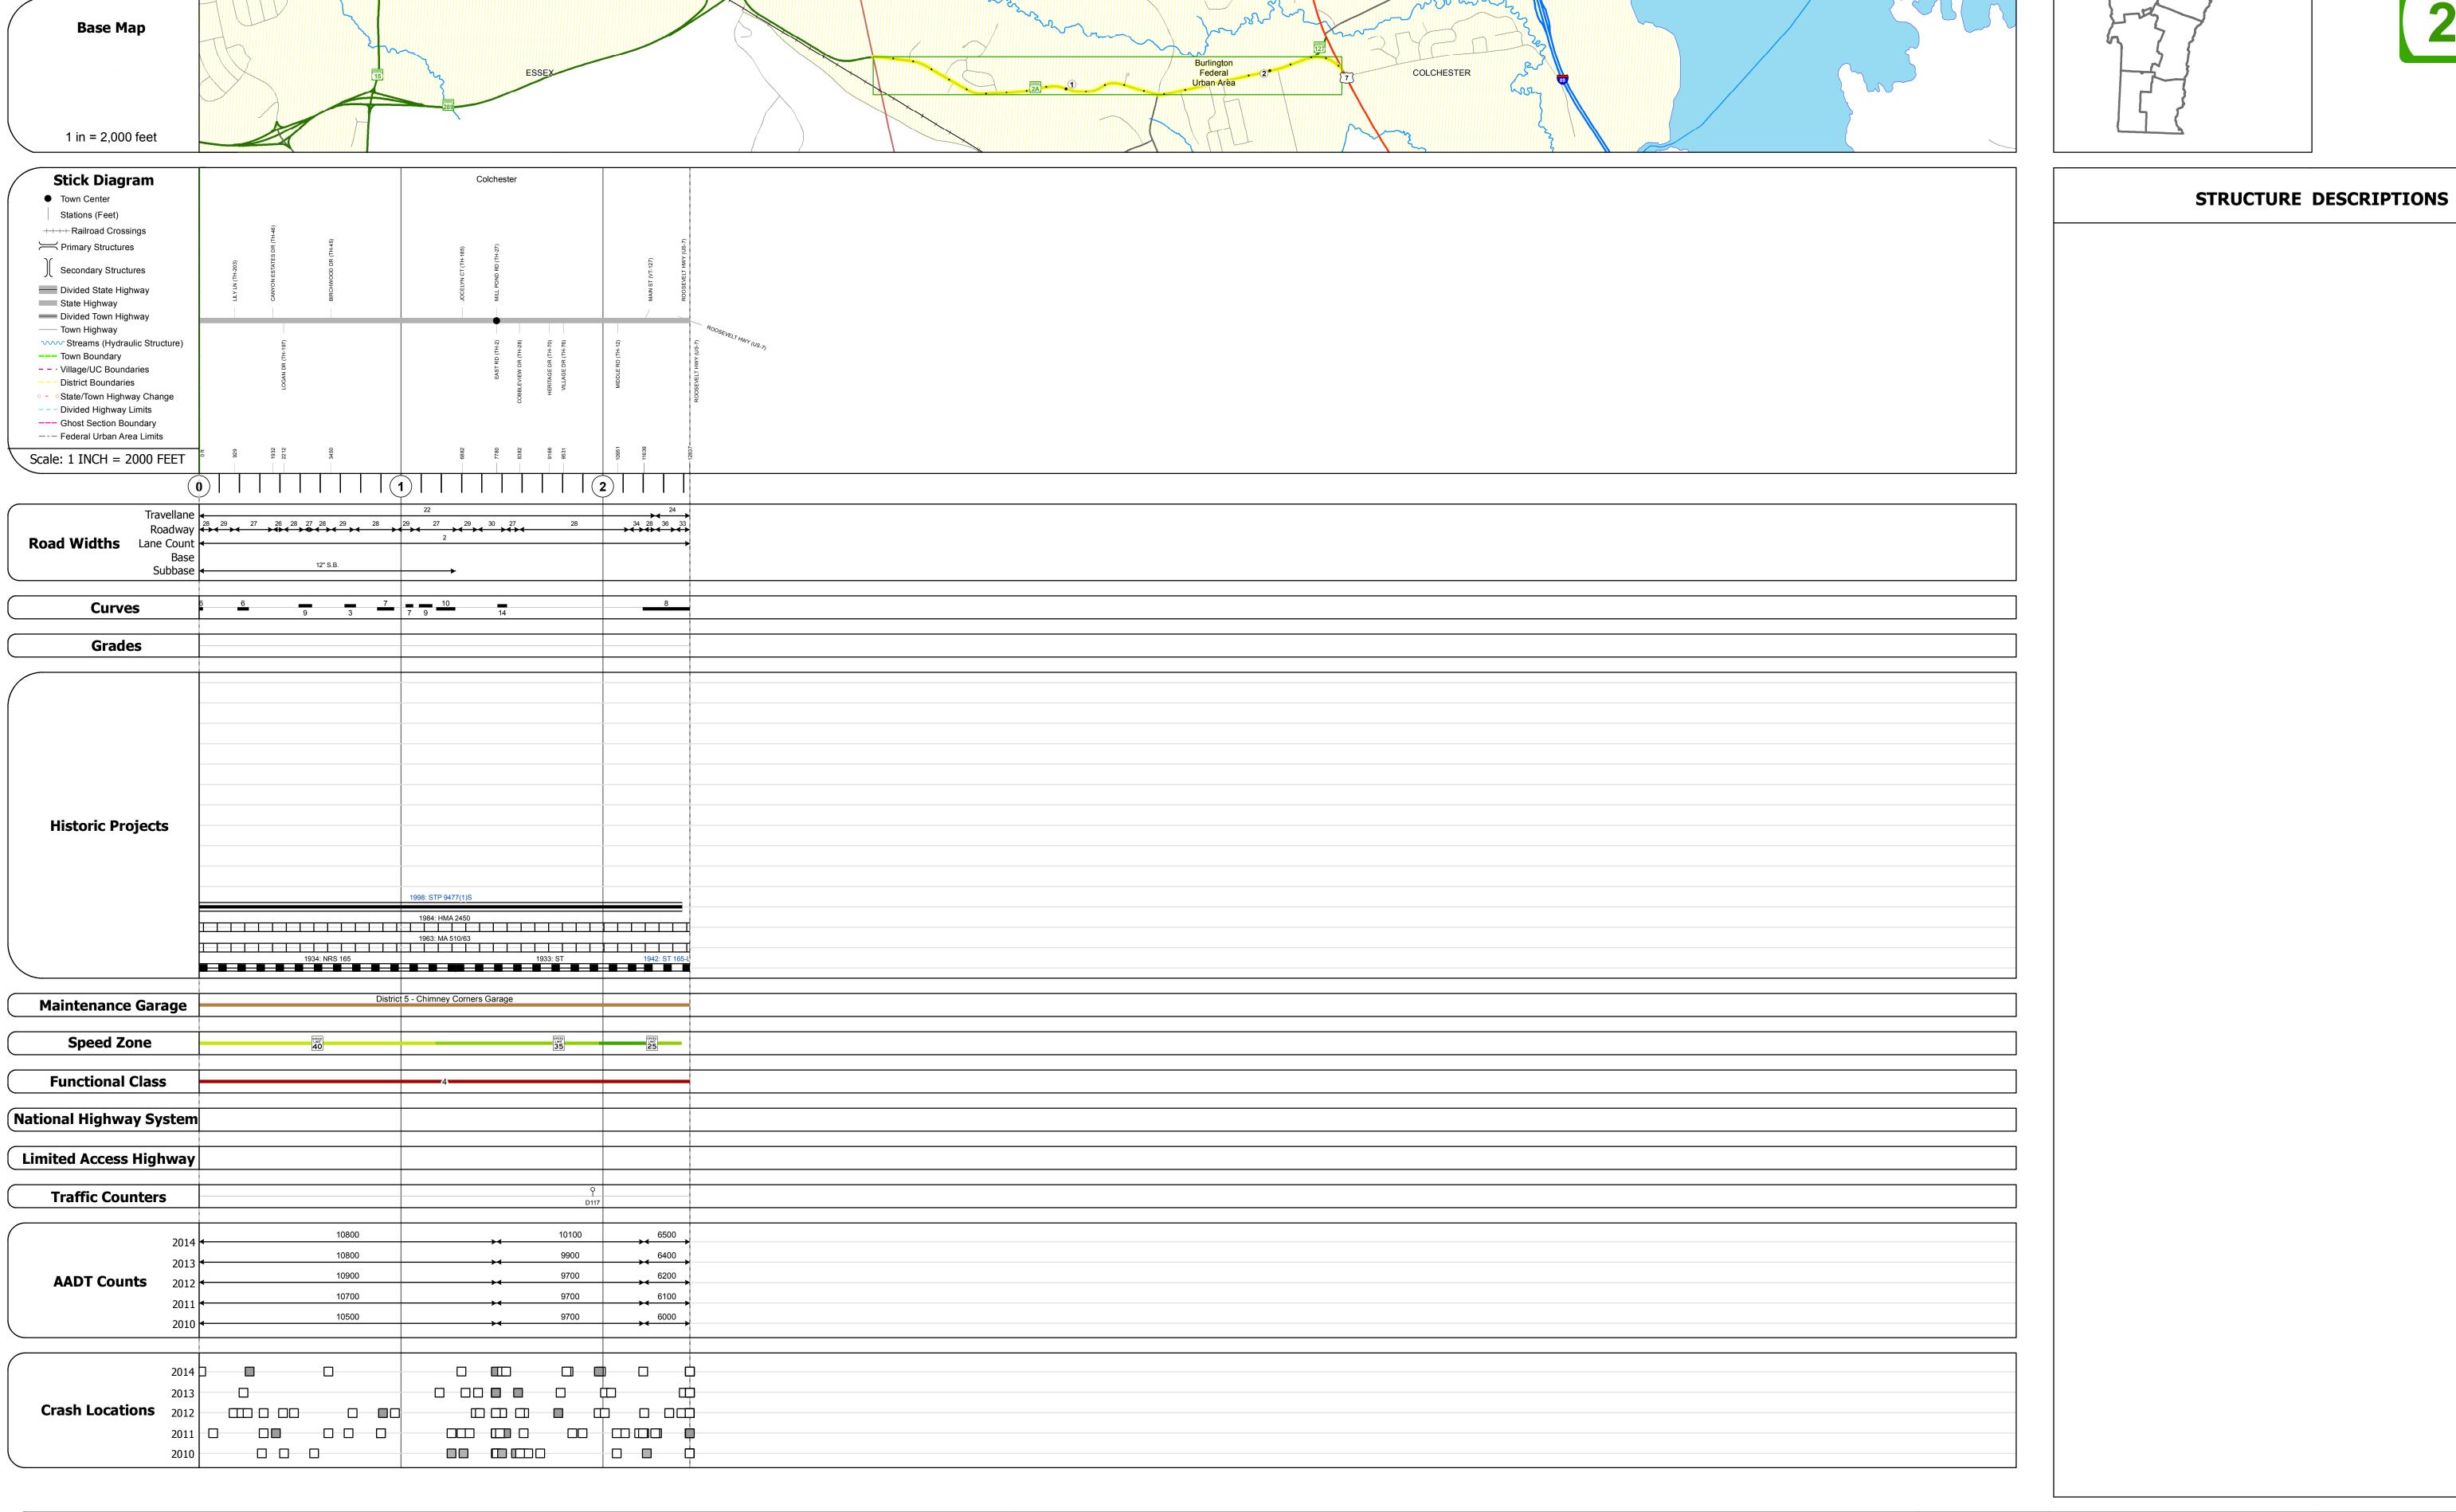

## **Route Log and Progress Chart**

**DRAFT** Please Note: Errors and Omissions May Exist. Contact the VTrans Mapping Section with questions or concerns.

**DISTRICT TOWN ROUTE** COLCHESTER VT-2A

|                     | Historic Projects                                                    | Functional Class                                                                                                                                                                                                                                                                                                                                                                                                                                                                                                                                                                                                                                                                                                                                                                                                                                                                                                                                                                                                                                                                                                                                                                                                                                                                                                                                                                                                                                                                                                                                                                                                                                                                                                                                                                                                                                                                                                                                                                                                                                                                                                              | Curves               | Road Widths      | AADT                          | Mileage by Functional Class By Sheet |                  | Mileage by Town By Sheet |                              |          |            |                |                  |
|---------------------|----------------------------------------------------------------------|-------------------------------------------------------------------------------------------------------------------------------------------------------------------------------------------------------------------------------------------------------------------------------------------------------------------------------------------------------------------------------------------------------------------------------------------------------------------------------------------------------------------------------------------------------------------------------------------------------------------------------------------------------------------------------------------------------------------------------------------------------------------------------------------------------------------------------------------------------------------------------------------------------------------------------------------------------------------------------------------------------------------------------------------------------------------------------------------------------------------------------------------------------------------------------------------------------------------------------------------------------------------------------------------------------------------------------------------------------------------------------------------------------------------------------------------------------------------------------------------------------------------------------------------------------------------------------------------------------------------------------------------------------------------------------------------------------------------------------------------------------------------------------------------------------------------------------------------------------------------------------------------------------------------------------------------------------------------------------------------------------------------------------------------------------------------------------------------------------------------------------|----------------------|------------------|-------------------------------|--------------------------------------|------------------|--------------------------|------------------------------|----------|------------|----------------|------------------|
| Unknown             | Bituminous Concrete Surface Treated                                  | 1 - Interstate 3 - Principal 5 - Major System Arterial Collector                                                                                                                                                                                                                                                                                                                                                                                                                                                                                                                                                                                                                                                                                                                                                                                                                                                                                                                                                                                                                                                                                                                                                                                                                                                                                                                                                                                                                                                                                                                                                                                                                                                                                                                                                                                                                                                                                                                                                                                                                                                              | (degrees) Left       | <b>←</b> (ft)    | ← (count)                     | 5600 4 - Minor Arterial              | 2.431            | COLCHESTER - V002A0405   | 2.431 of 2.431               | DISTRICT | TOWN       | Date: 11/14/16 | ROUTE            |
| Retreatmen          |                                                                      | 2 - Other 4 - Minor 6 - Minor                                                                                                                                                                                                                                                                                                                                                                                                                                                                                                                                                                                                                                                                                                                                                                                                                                                                                                                                                                                                                                                                                                                                                                                                                                                                                                                                                                                                                                                                                                                                                                                                                                                                                                                                                                                                                                                                                                                                                                                                                                                                                                 | ─ <b>■■■</b> ─ Right |                  |                               |                                      |                  |                          |                              | DISTRICT |            |                |                  |
| Resurface           | Cold Plane and Plant Mix                                             | Freeways and Arterial Collector                                                                                                                                                                                                                                                                                                                                                                                                                                                                                                                                                                                                                                                                                                                                                                                                                                                                                                                                                                                                                                                                                                                                                                                                                                                                                                                                                                                                                                                                                                                                                                                                                                                                                                                                                                                                                                                                                                                                                                                                                                                                                               |                      |                  |                               |                                      |                  |                          |                              |          |            |                | VT-2A            |
| <b>■</b> Bituminous | Mix Bituminous Concrete Reclaimed Base and                           | Expressways                                                                                                                                                                                                                                                                                                                                                                                                                                                                                                                                                                                                                                                                                                                                                                                                                                                                                                                                                                                                                                                                                                                                                                                                                                                                                                                                                                                                                                                                                                                                                                                                                                                                                                                                                                                                                                                                                                                                                                                                                                                                                                                   | Grades               | Traffic Counters | Crash Locations               |                                      |                  |                          |                              |          |            | 1 of 1         |                  |
| Skinny Mix          | Concrete — Bituminous Concrete                                       | Speed Zones                                                                                                                                                                                                                                                                                                                                                                                                                                                                                                                                                                                                                                                                                                                                                                                                                                                                                                                                                                                                                                                                                                                                                                                                                                                                                                                                                                                                                                                                                                                                                                                                                                                                                                                                                                                                                                                                                                                                                                                                                                                                                                                   | grade up             | Υ                | Fatal Property Damage Only    |                                      |                  |                          |                              | _        | COLCHESTER |                | ETE mileage:     |
|                     | Seal Travel                                                          | SPEED | grade down           | (counter ID)     | ■ Injury □ Unknown Crash Type |                                      |                  |                          |                              | 5        | COLCHESTER | TWN mileage:   | 11.422 to 13.853 |
| Indicated plan      | ns available - http://vtransmap01.aot.state.vt.us/rp/dpr/Dlwebstore/ | 25 30 35 40 45 50 55 60 65                                                                                                                                                                                                                                                                                                                                                                                                                                                                                                                                                                                                                                                                                                                                                                                                                                                                                                                                                                                                                                                                                                                                                                                                                                                                                                                                                                                                                                                                                                                                                                                                                                                                                                                                                                                                                                                                                                                                                                                                                                                                                                    |                      |                  |                               | Page Total M                         | ileage: 2.431 mi |                          | Page Total Mileage: 2.431 mi |          |            | 0.0 to 2.431   |                  |