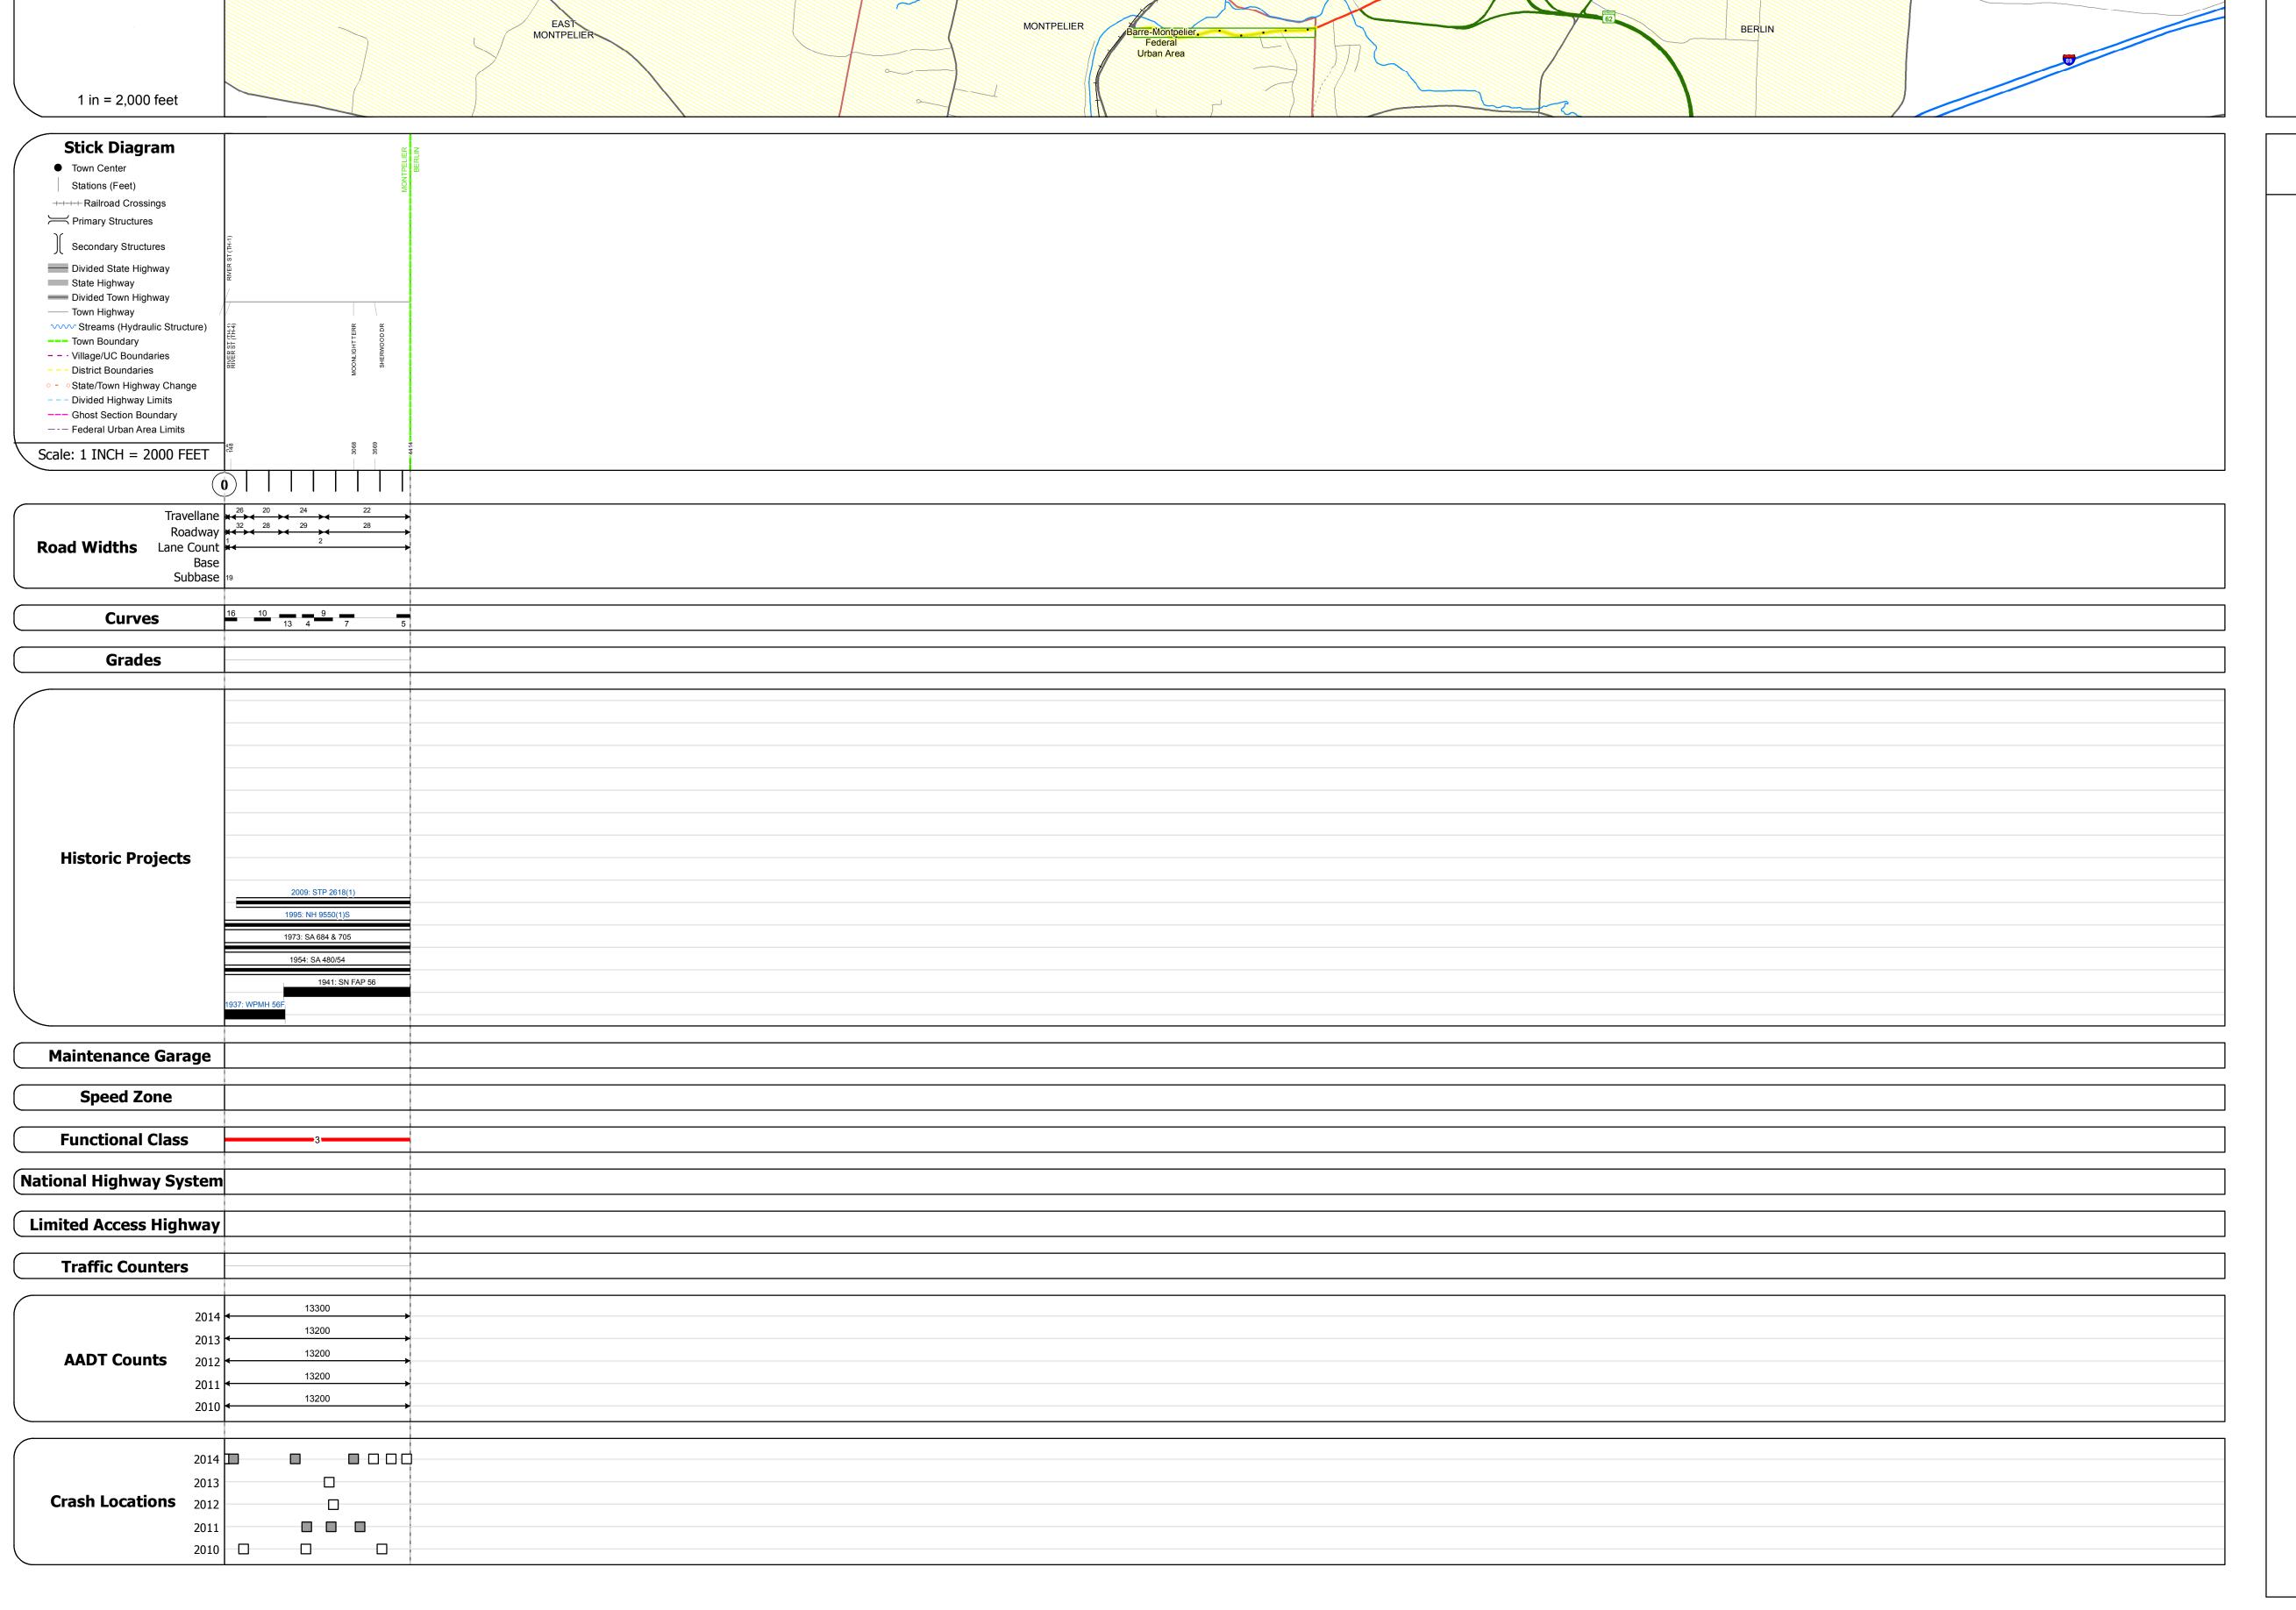

## **Route Log and Progress Chart**

DRAFT

Please Note: Errors and Omissions May Exist.

Contact the VTrans Mapping Section with questions or concerns.

DISTRICT TOWN ROUTE

5 MONTPELIER US-302

STRUCTURE DESCRIPTIONS

| Historic Projects                                                                                                             | Functional Class                                                                                                                                                                                                                                                                                                                                                                                                                                                                                                                                                                                                                                                                                                                                                                                                                                                                                                                                                                                                                                                                                                                                                                                                                                                                                                                                                                                                                                                                                                                                                                                                                                                                                                                                                                                                                                                                                                                                                                                                                                                                                                               | Curves        | Road Widths                    | AADT                                                                          | Mileage by Functional Class By Sheet |                   | Mileage by Town By Sheet |                              |          |            |                                        | T                                |
|-------------------------------------------------------------------------------------------------------------------------------|--------------------------------------------------------------------------------------------------------------------------------------------------------------------------------------------------------------------------------------------------------------------------------------------------------------------------------------------------------------------------------------------------------------------------------------------------------------------------------------------------------------------------------------------------------------------------------------------------------------------------------------------------------------------------------------------------------------------------------------------------------------------------------------------------------------------------------------------------------------------------------------------------------------------------------------------------------------------------------------------------------------------------------------------------------------------------------------------------------------------------------------------------------------------------------------------------------------------------------------------------------------------------------------------------------------------------------------------------------------------------------------------------------------------------------------------------------------------------------------------------------------------------------------------------------------------------------------------------------------------------------------------------------------------------------------------------------------------------------------------------------------------------------------------------------------------------------------------------------------------------------------------------------------------------------------------------------------------------------------------------------------------------------------------------------------------------------------------------------------------------------|---------------|--------------------------------|-------------------------------------------------------------------------------|--------------------------------------|-------------------|--------------------------|------------------------------|----------|------------|----------------------------------------|----------------------------------|
| Unknown  Retreatment  Resurface  Bituminous Concrete  Gravel  Plant Mix                                                       | 1 - Interstate 3 - Principal 5 - Major Collector  2 - Other 4 - Minor 6 - Minor Collector                                                                                                                                                                                                                                                                                                                                                                                                                                                                                                                                                                                                                                                                                                                                                                                                                                                                                                                                                                                                                                                                                                                                                                                                                                                                                                                                                                                                                                                                                                                                                                                                                                                                                                                                                                                                                                                                                                                                                                                                                                      | Left<br>Right | <b>←</b> (ft)                  | (count)                                                                       | 6400 3 - Other Principal Arterial    | 0.836             | MONTPELIER - U302-1211   | 0.836 of 0.836               | DISTRICT | TOWN       | Date: 11/14/16                         | ROUTE                            |
| Bituminous Mix Skinny Mix Skinny Mix Gravel Indicated plans available - http://vtransmap01.aot.state.vt.us/rp/dpr/Dlwebstore/ | Speed Zones  Speed Zones  Speed Spee | Grades        | Traffic Counters  (counter ID) | Crash Locations  ■ Fatal □ Property Damage Only □ Injury □ Unknown Crash Type | Page Total                           | Mileage: 0.836 mi |                          | Page Total Mileage: 0.836 mi | 5        | MONTPELIER | 1 of 1<br>TWN mileage:<br>0.0 to 0.836 | US-302 ETE mileage: 0.0 to 0.836 |