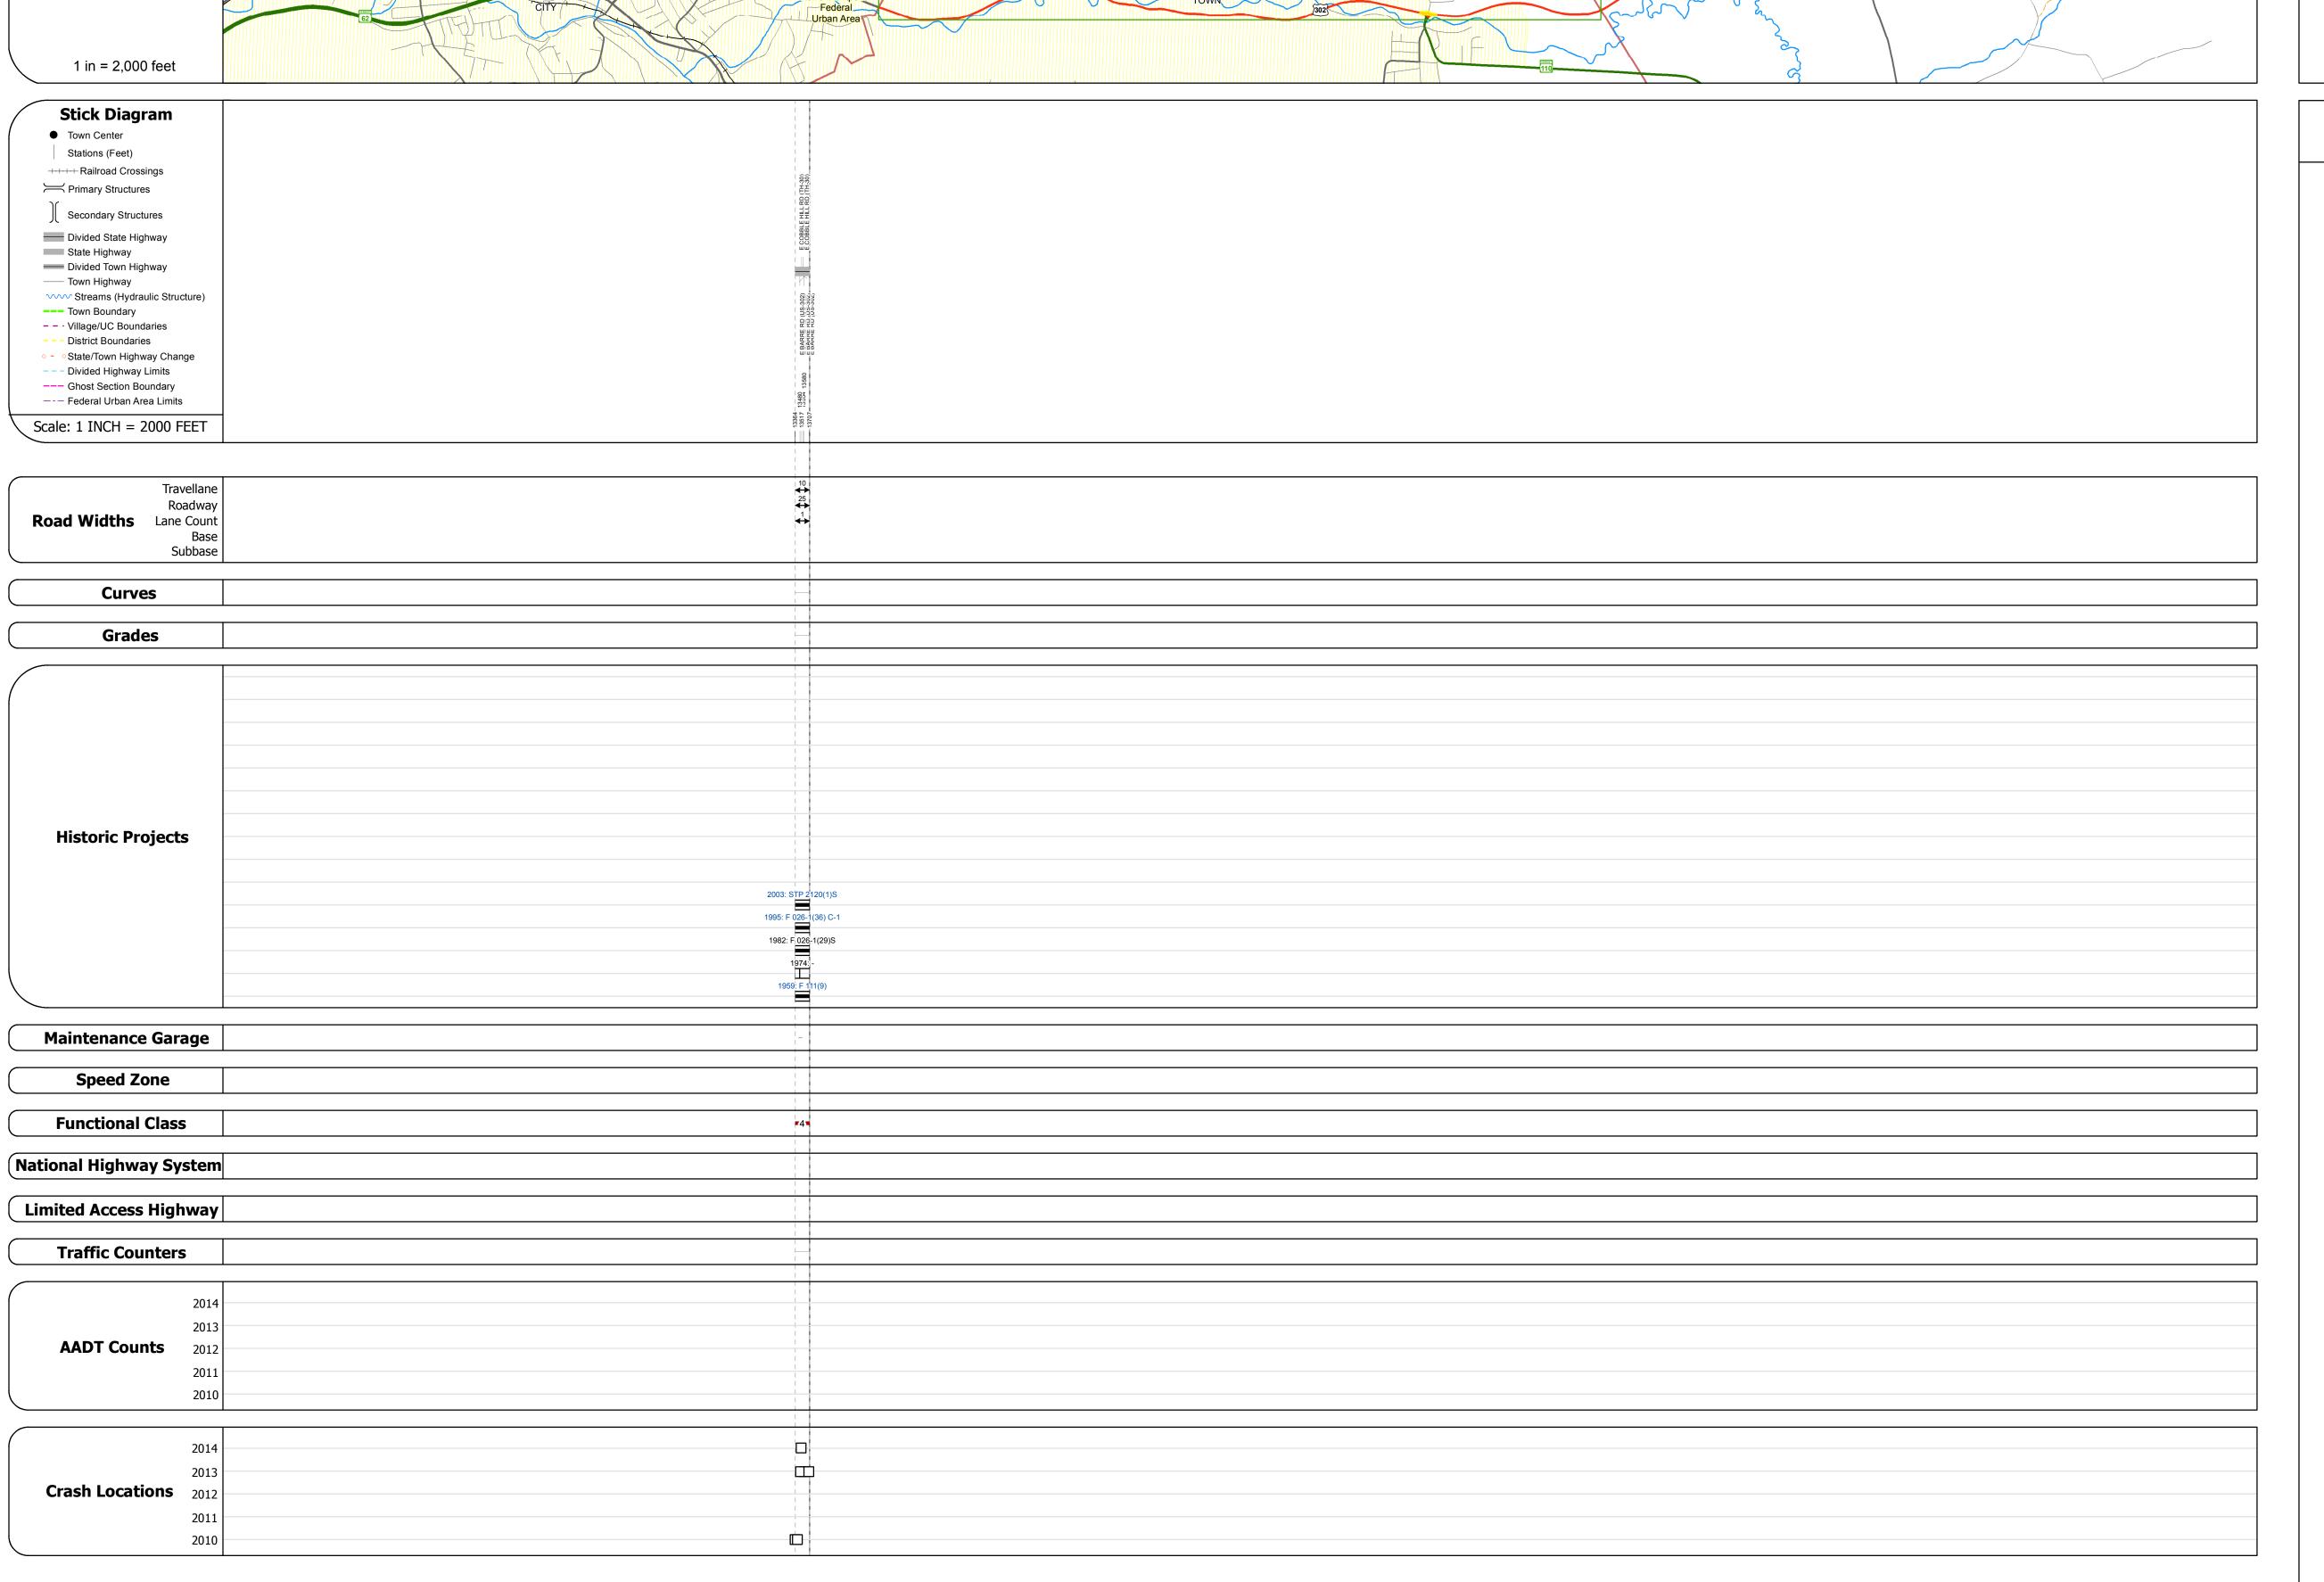

## **Route Log and Progress Chart**

Please Note: Errors and Omissions May Exist.
Contact the VTrans Mapping Section with questions or concerns.

DISTRICTTOWNROUTE7BARRE TOWNUS-302

ORANGE

STRUCTURE DESCRIPTIONS

| Historic Projects                                                                 | Functional Class                                                                                                                                                                                                                                                                                                                                                                                                                                                                                                                                                                                                                                                                                                                                                                                                                                                                                                                                                                                                                                                                                                                                                                                                                                                                                                                                                                                                                                                                                                                                                                                                                                                                                                                                                                                                                                                                                                                                                                                                                                                                                                               | Curves                  | Road Widths      | AADT                                                 | Mileage by Functional Class By Sheet | Mileage by Town By Sh         | neet                         |          |            |                |                |
|-----------------------------------------------------------------------------------|--------------------------------------------------------------------------------------------------------------------------------------------------------------------------------------------------------------------------------------------------------------------------------------------------------------------------------------------------------------------------------------------------------------------------------------------------------------------------------------------------------------------------------------------------------------------------------------------------------------------------------------------------------------------------------------------------------------------------------------------------------------------------------------------------------------------------------------------------------------------------------------------------------------------------------------------------------------------------------------------------------------------------------------------------------------------------------------------------------------------------------------------------------------------------------------------------------------------------------------------------------------------------------------------------------------------------------------------------------------------------------------------------------------------------------------------------------------------------------------------------------------------------------------------------------------------------------------------------------------------------------------------------------------------------------------------------------------------------------------------------------------------------------------------------------------------------------------------------------------------------------------------------------------------------------------------------------------------------------------------------------------------------------------------------------------------------------------------------------------------------------|-------------------------|------------------|------------------------------------------------------|--------------------------------------|-------------------------------|------------------------------|----------|------------|----------------|----------------|
| Unknown Bituminous Concrete Surface Treated                                       | 1 - Interstate 3 - Principal 5 - Major System Arterial Collector                                                                                                                                                                                                                                                                                                                                                                                                                                                                                                                                                                                                                                                                                                                                                                                                                                                                                                                                                                                                                                                                                                                                                                                                                                                                                                                                                                                                                                                                                                                                                                                                                                                                                                                                                                                                                                                                                                                                                                                                                                                               | (degrees) Left<br>Right | <b>←</b> (ft)    | < (count) →                                          | 026-1 4 - Minor Arterial             | 0.065 BARRE TOWN - U302-1202W | 0.065 of 0.065               | DISTRICT | TOWN       | Date: 11/14/16 | ROUTE          |
| Retreatment Bituminous Macadam Graver  Resurface — Cold Plane and Plant Mix       | 2 - Other 4 - Minor 6 - Minor Freeways and Arterial Collector                                                                                                                                                                                                                                                                                                                                                                                                                                                                                                                                                                                                                                                                                                                                                                                                                                                                                                                                                                                                                                                                                                                                                                                                                                                                                                                                                                                                                                                                                                                                                                                                                                                                                                                                                                                                                                                                                                                                                                                                                                                                  |                         |                  |                                                      |                                      |                               |                              |          |            |                | 110 202        |
| Bituminous Mix  Bituminous Concrete  Reclaimed Base and                           | Expressways                                                                                                                                                                                                                                                                                                                                                                                                                                                                                                                                                                                                                                                                                                                                                                                                                                                                                                                                                                                                                                                                                                                                                                                                                                                                                                                                                                                                                                                                                                                                                                                                                                                                                                                                                                                                                                                                                                                                                                                                                                                                                                                    | Grades                  | Traffic Counters | Crash Locations                                      |                                      |                               |                              |          |            | 1 of 1         | US-302         |
| Skinny Mix Concrete Bituminous Concrete  Gravel                                   | Speed Zones  SPEED | (percent) grade up      | (counter ID)     | Fatal Property Damage Only Injury Unknown Crash Type |                                      |                               |                              | 7        | BARRE TOWN | TWN mileage:   | ETE mileage:   |
| Indicated plans available - http://vtransmap01.aot.state.vt.us/rp/dpr/DIwebstore/ | 25 30 35 40 45 50 55 60 65                                                                                                                                                                                                                                                                                                                                                                                                                                                                                                                                                                                                                                                                                                                                                                                                                                                                                                                                                                                                                                                                                                                                                                                                                                                                                                                                                                                                                                                                                                                                                                                                                                                                                                                                                                                                                                                                                                                                                                                                                                                                                                     | g, ade down             |                  | - Indian Shaham Shaham Shaham                        | Page Total Mi                        | eage: 0.065 mi                | Page Total Mileage: 0.065 mi |          |            | 2.531 to 2.596 | 8.621 to 8.686 |