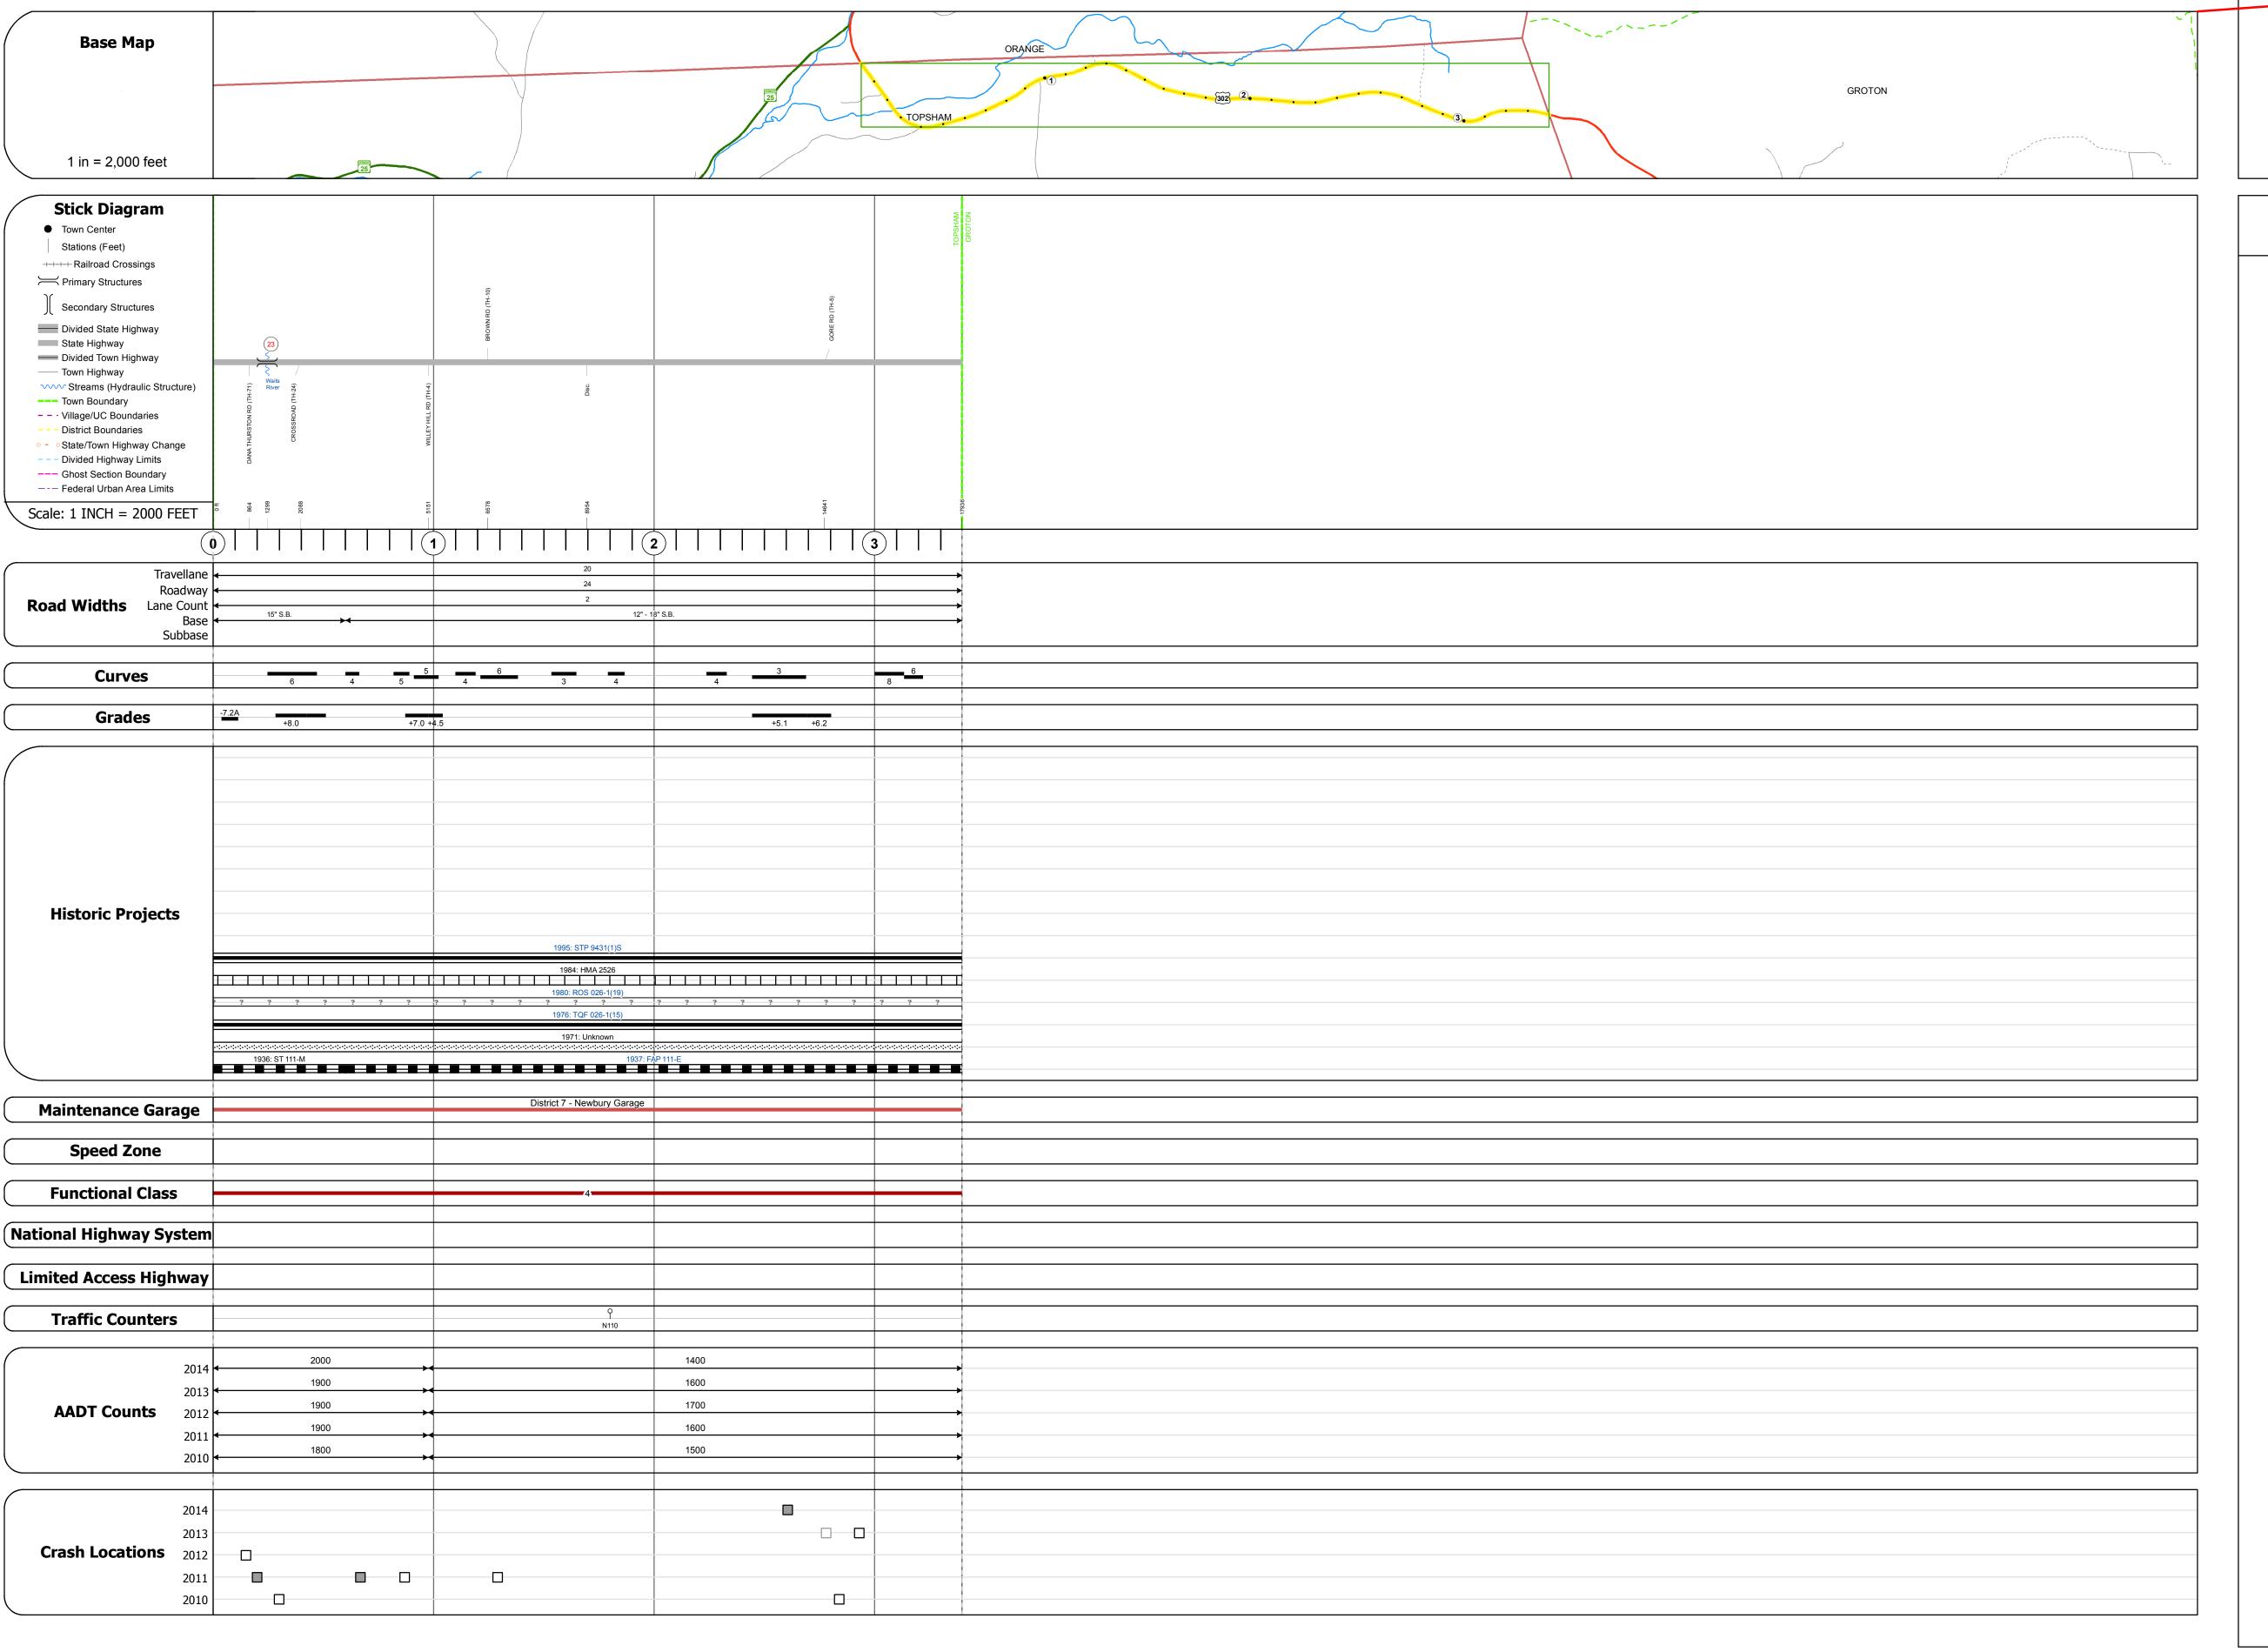

## **Route Log and Progress Chart**

DRAFT

Please Note: Errors and Omissions May Exist.

Contact the VTrans Mapping Section with questions or concerns.

DISTRICTTOWNROUTE7TOPSHAMUS-302

Culvert 23: Culvert - 1929

Structure No. 200026002309122

Features Intersected: WAITS RIVER

Length: 23'
Facility Carried: US 00302 ML
Bridge Type: RC BOX

Maintenance/Ownership: State

STRUCTURE DESCRIPTIONS

| Historic Projects Functional Class                                                                                                     |                                                                                                                                                                                                                                                                                                                                                                                                                                                                                                                                                                                                                                                                                                                                                                                                                                                                                                                                                                                                                                                                                                                                                                                                                                                                                                                                                                                                                                                                                                                                                                                                                                                                                                                                                                                                                                                                                                                                                                                                                                                                                                                                | Curves Road Widths |                  | AADT                                                                          | Mileage by Functional Class By Sheet |                         | Mileage by Town By Sheet |                              |          | T       |                                        | _                                |
|----------------------------------------------------------------------------------------------------------------------------------------|--------------------------------------------------------------------------------------------------------------------------------------------------------------------------------------------------------------------------------------------------------------------------------------------------------------------------------------------------------------------------------------------------------------------------------------------------------------------------------------------------------------------------------------------------------------------------------------------------------------------------------------------------------------------------------------------------------------------------------------------------------------------------------------------------------------------------------------------------------------------------------------------------------------------------------------------------------------------------------------------------------------------------------------------------------------------------------------------------------------------------------------------------------------------------------------------------------------------------------------------------------------------------------------------------------------------------------------------------------------------------------------------------------------------------------------------------------------------------------------------------------------------------------------------------------------------------------------------------------------------------------------------------------------------------------------------------------------------------------------------------------------------------------------------------------------------------------------------------------------------------------------------------------------------------------------------------------------------------------------------------------------------------------------------------------------------------------------------------------------------------------|--------------------|------------------|-------------------------------------------------------------------------------|--------------------------------------|-------------------------|--------------------------|------------------------------|----------|---------|----------------------------------------|----------------------------------|
| Unknown Retreatment Resurface  Cold Plane and  Unknown  Bituminous Concrete Gravel  Plant Mix                                          | 1 - Interstate 3 - Principal 5 - Major Collector  2 - Other 4 - Minor 6 - Minor Freeways and Arterial Collector                                                                                                                                                                                                                                                                                                                                                                                                                                                                                                                                                                                                                                                                                                                                                                                                                                                                                                                                                                                                                                                                                                                                                                                                                                                                                                                                                                                                                                                                                                                                                                                                                                                                                                                                                                                                                                                                                                                                                                                                                | Left<br>Right      | <b>←</b> (ft)    | <b>←</b> (count)                                                              | 026-1 4 - Minor Arterial             | 3.397                   | TOPSHAM - U302-0912      | 3.397 of 3.397               | DISTRICT | TOWN    | Date: 11/14/16                         | ROUTE US-302                     |
| Bituminous Mix Skinny Mix Concrete Bituminous Concrete Bituminous Concrete Bituminous Concrete Bituminous Concrete Bituminous Concrete | Expressways  Speed Zones  Speed Zones  Speed Zones  Speed Speed Speed Speed Speed Speed Limit Li | Grades             | Traffic Counters | Crash Locations  ■ Fatal □ Property Damage Only □ Injury □ Unknown Crash Type | Page                                 | Total Mileage: 3.397 mi |                          | Page Total Mileage: 3.397 mi | 7        | TOPSHAM | 1 of 1<br>TWN mileage:<br>0.0 to 3.397 | ETE mileage:<br>15.706 to 19.103 |