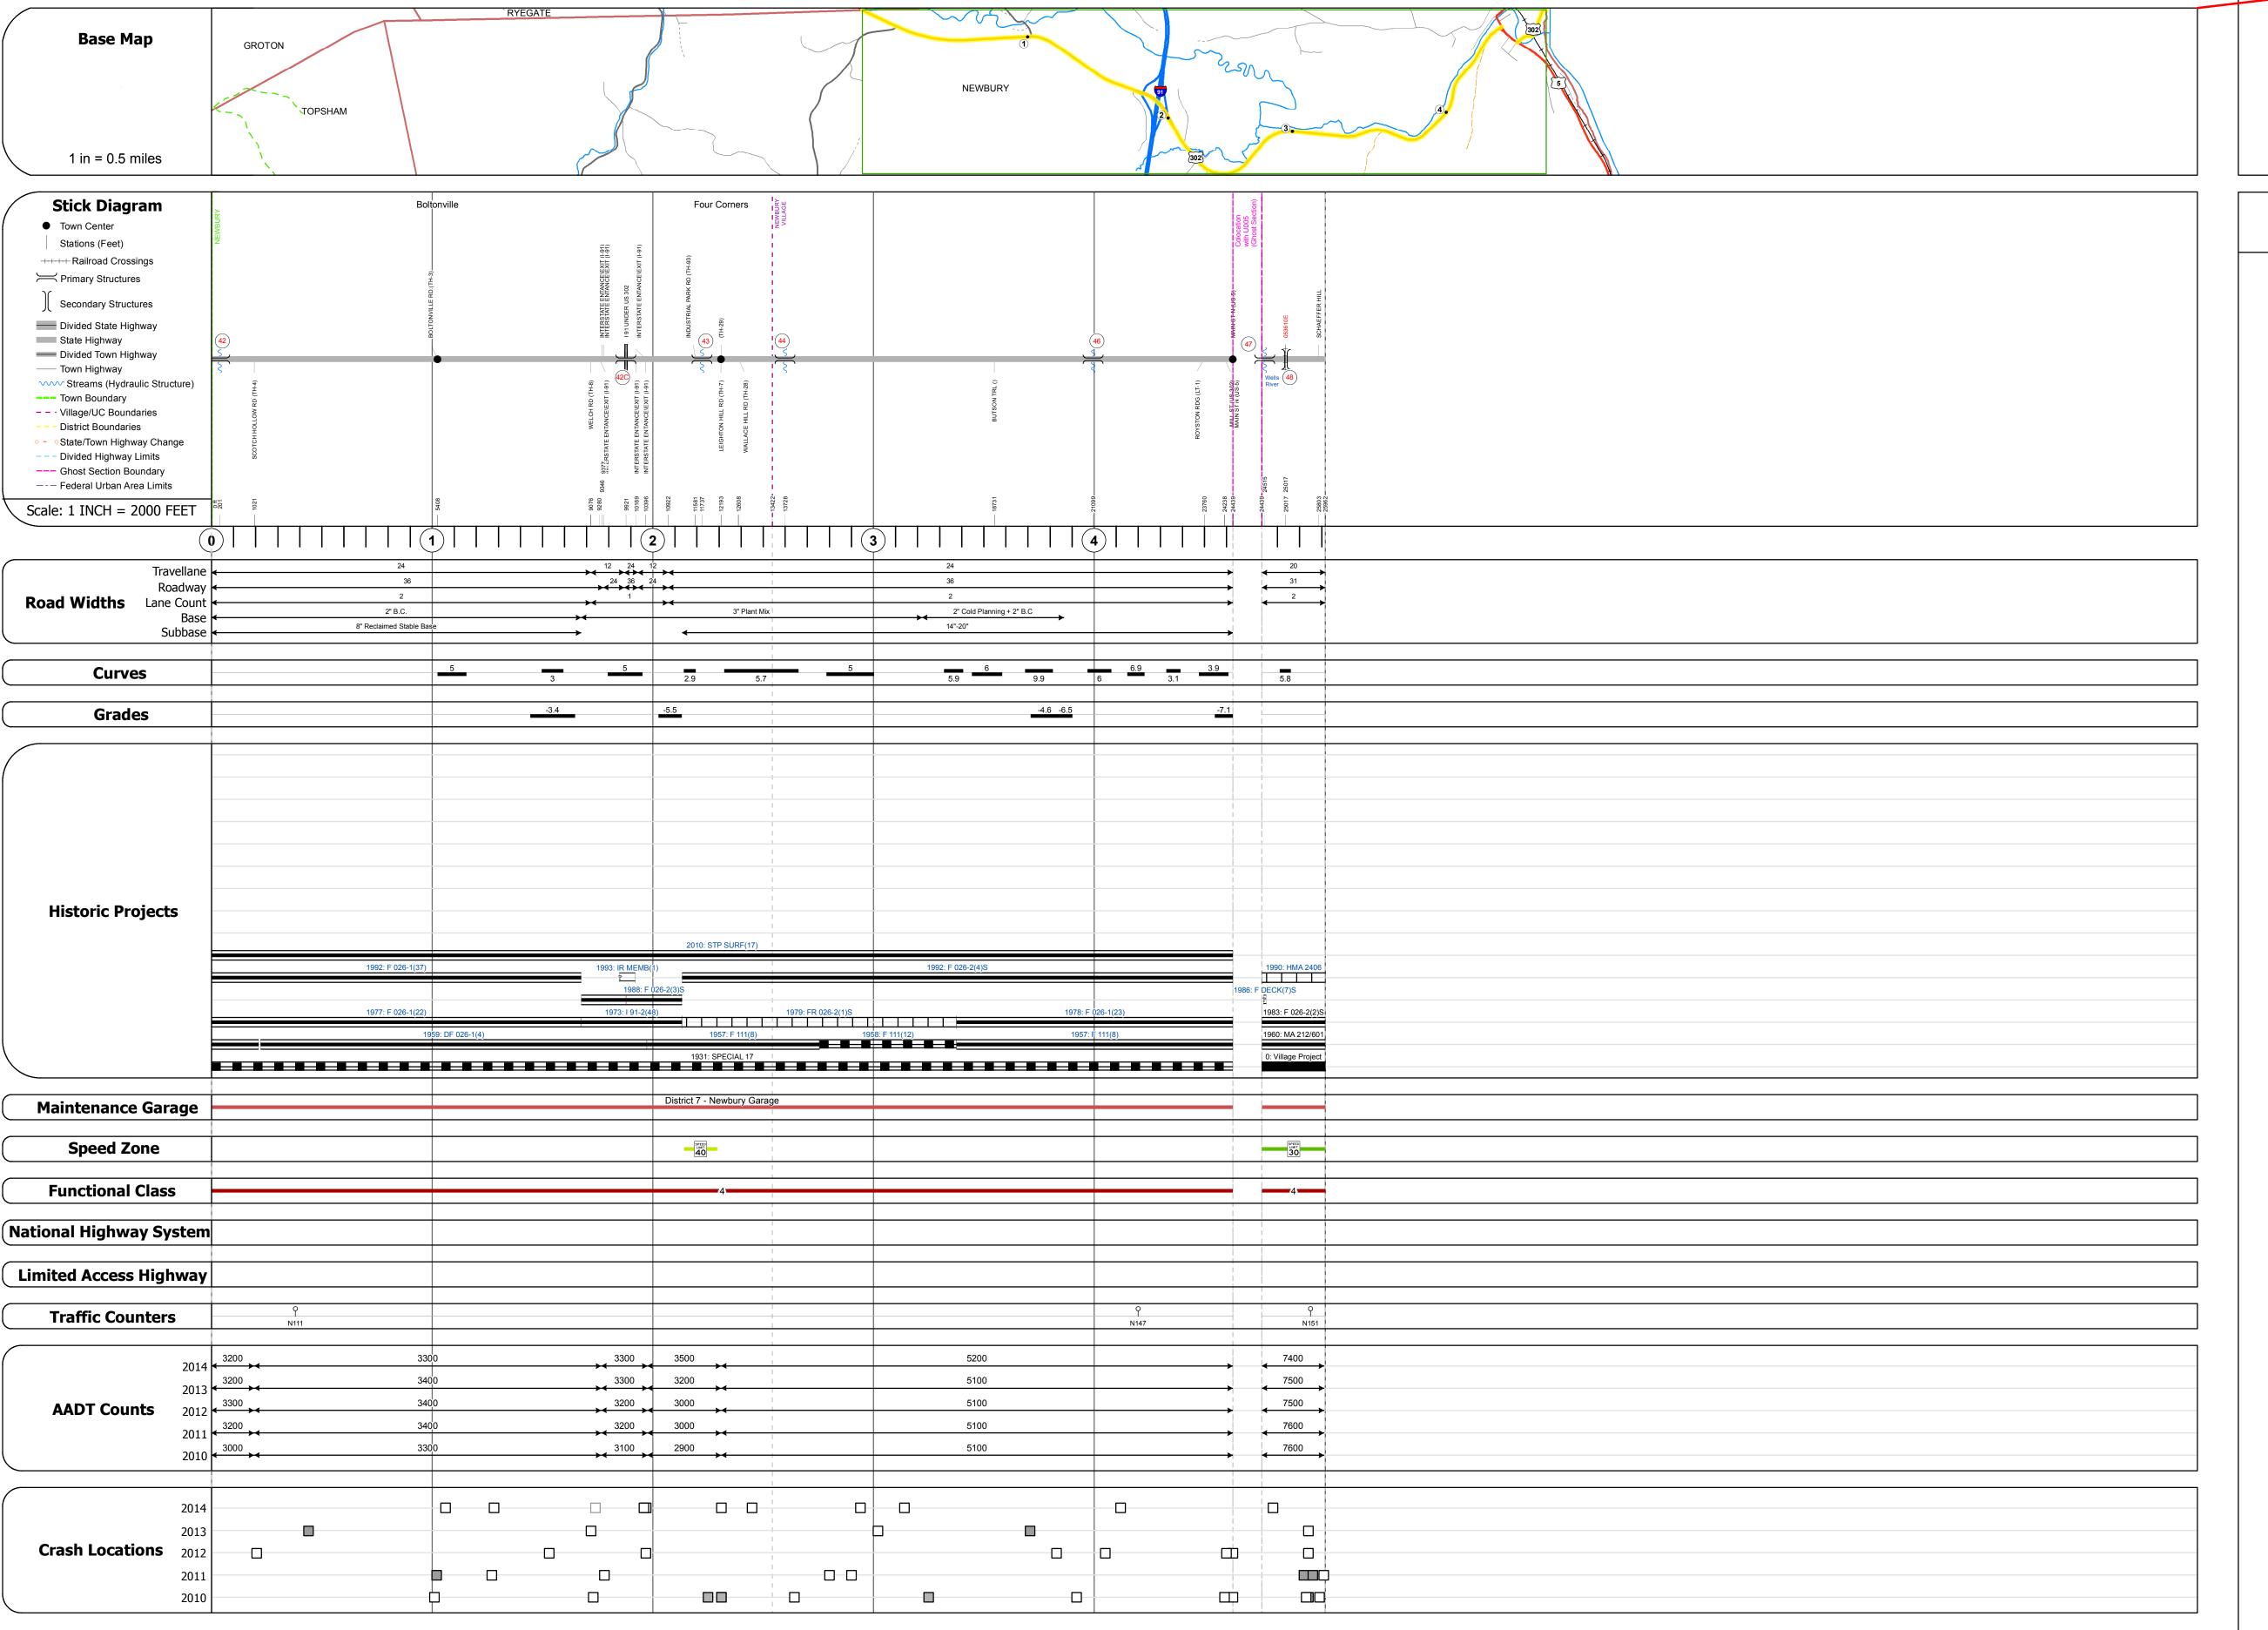

## **Route Log and Progress Chart**

**DRAFT** Please Note: Errors and Omissions May Exist. Contact the VTrans Mapping Section with questions or concerns.

**DISTRICT TOWN ROUTE NEWBURY US-302** 

| STRUCTURE DESCRIPTIONS                                                                                                                                                                                                                                                                    |  |  |
|-------------------------------------------------------------------------------------------------------------------------------------------------------------------------------------------------------------------------------------------------------------------------------------------|--|--|
|                                                                                                                                                                                                                                                                                           |  |  |
| Culvert 42: Culvert - 1965 Structure No. 300026004209071 Length: 7' Under Clearance: 6.5' Facility Carried: US302 Bridge Type: C.G.M.P.P Features Intersected: BROOK Maintenance: State                                                                                                   |  |  |
| Bridge 42C: Stringer/multi-beam or girder - 1973 Structure No. 200026042C09072 Length: 250' Width: 54.6' Under Clearance: 16.33' Facility Carried: US 00302 ML Bridge Type: 2 SP CONT CURVE GIRD Features Intersected: I 91 UNDER US 302 Surface: Bituminous Maintenance/Ownership: State |  |  |
| Culvert 43: Culvert - 1957 Structure No. 300026004309071 Length: 14' Under Clearance: 7.5' Facility Carried: US302 Bridge Type: C.G.M.P.P.A. Features Intersected: BROOK Maintenance: State                                                                                               |  |  |
| Culvert 44: Culvert - 1957 Structure No. 300026004409071 Length: 8' Under Clearance: 5.0' Facility Carried: US302 Bridge Type: C.G.M.P.P.A. Features Intersected: BROOK Maintenance: State                                                                                                |  |  |
| Culvert 46: Culvert - 1957 Structure No. 300026004609071 Length: 6' Under Clearance: 6.0' Facility Carried: US302 Bridge Type: A.C.C.G.M.P.P.A. Features Intersected: BROOK Maintenance: State                                                                                            |  |  |
| Bridge 47: Stringer/multi-beam or girder - 1929 Structure No. 200026004709072 Length: 64' Width: 38.2' Facility Carried: US 00302 ML Bridge Type: ROLLED BEAM Features Intersected: WELLS RIVER Surface: Bituminous Maintenance/Ownership: State                                          |  |  |
| Bridge 48: Girder and floorbeam system - 1911 Structure No. 200026004809072 Length: 113' Height: 0.0' Facility Carried: RAILROAD Bridge Type: 2 SPAN RIV 2 GIRDER Features Intersected: CRL. RR OV US302 + WELLS                                                                          |  |  |
|                                                                                                                                                                                                                                                                                           |  |  |
|                                                                                                                                                                                                                                                                                           |  |  |
|                                                                                                                                                                                                                                                                                           |  |  |
|                                                                                                                                                                                                                                                                                           |  |  |

| Road     | Curves                         |
|----------|--------------------------------|
| <b>←</b> | egrees) Right                  |
| Traffic  | Grades                         |
| (co      | ercent) grade up<br>grade down |
| <u> </u> |                                |

| AADT                       |
|----------------------------|
| ← (count)                  |
| Carl Landina               |
| Crash Locations            |
| Fatal Property Damage      |
| 🔲 Injury 🗌 Unknown Crash T |
|                            |
|                            |

| AADT                                                                 |                |
|----------------------------------------------------------------------|----------------|
| (count)                                                              | 026-2<br>026-1 |
| Crash Locations Fatal Property Damage Only Injury Unknown Crash Type |                |

| Mileage by Functional Class |   |  |                        |  |  | By Sheet            |              |
|-----------------------------|---|--|------------------------|--|--|---------------------|--------------|
|                             |   |  | 4 - Minor<br>4 - Minor |  |  |                     | 0.28<br>4.62 |
| ′                           | _ |  |                        |  |  | Page Total Mileage: | 4.917 r      |
|                             |   |  |                        |  |  |                     |              |

| Mileage by Town By Sheet                                                     | _ |
|------------------------------------------------------------------------------|---|
| NEWBURY - U302-0907 4.917 of 4.917 Ghost Section - (US-5, MM 9.506 to 9.377) |   |
|                                                                              |   |
| Page Total Mileage: 4.917 mi                                                 |   |
|                                                                              |   |