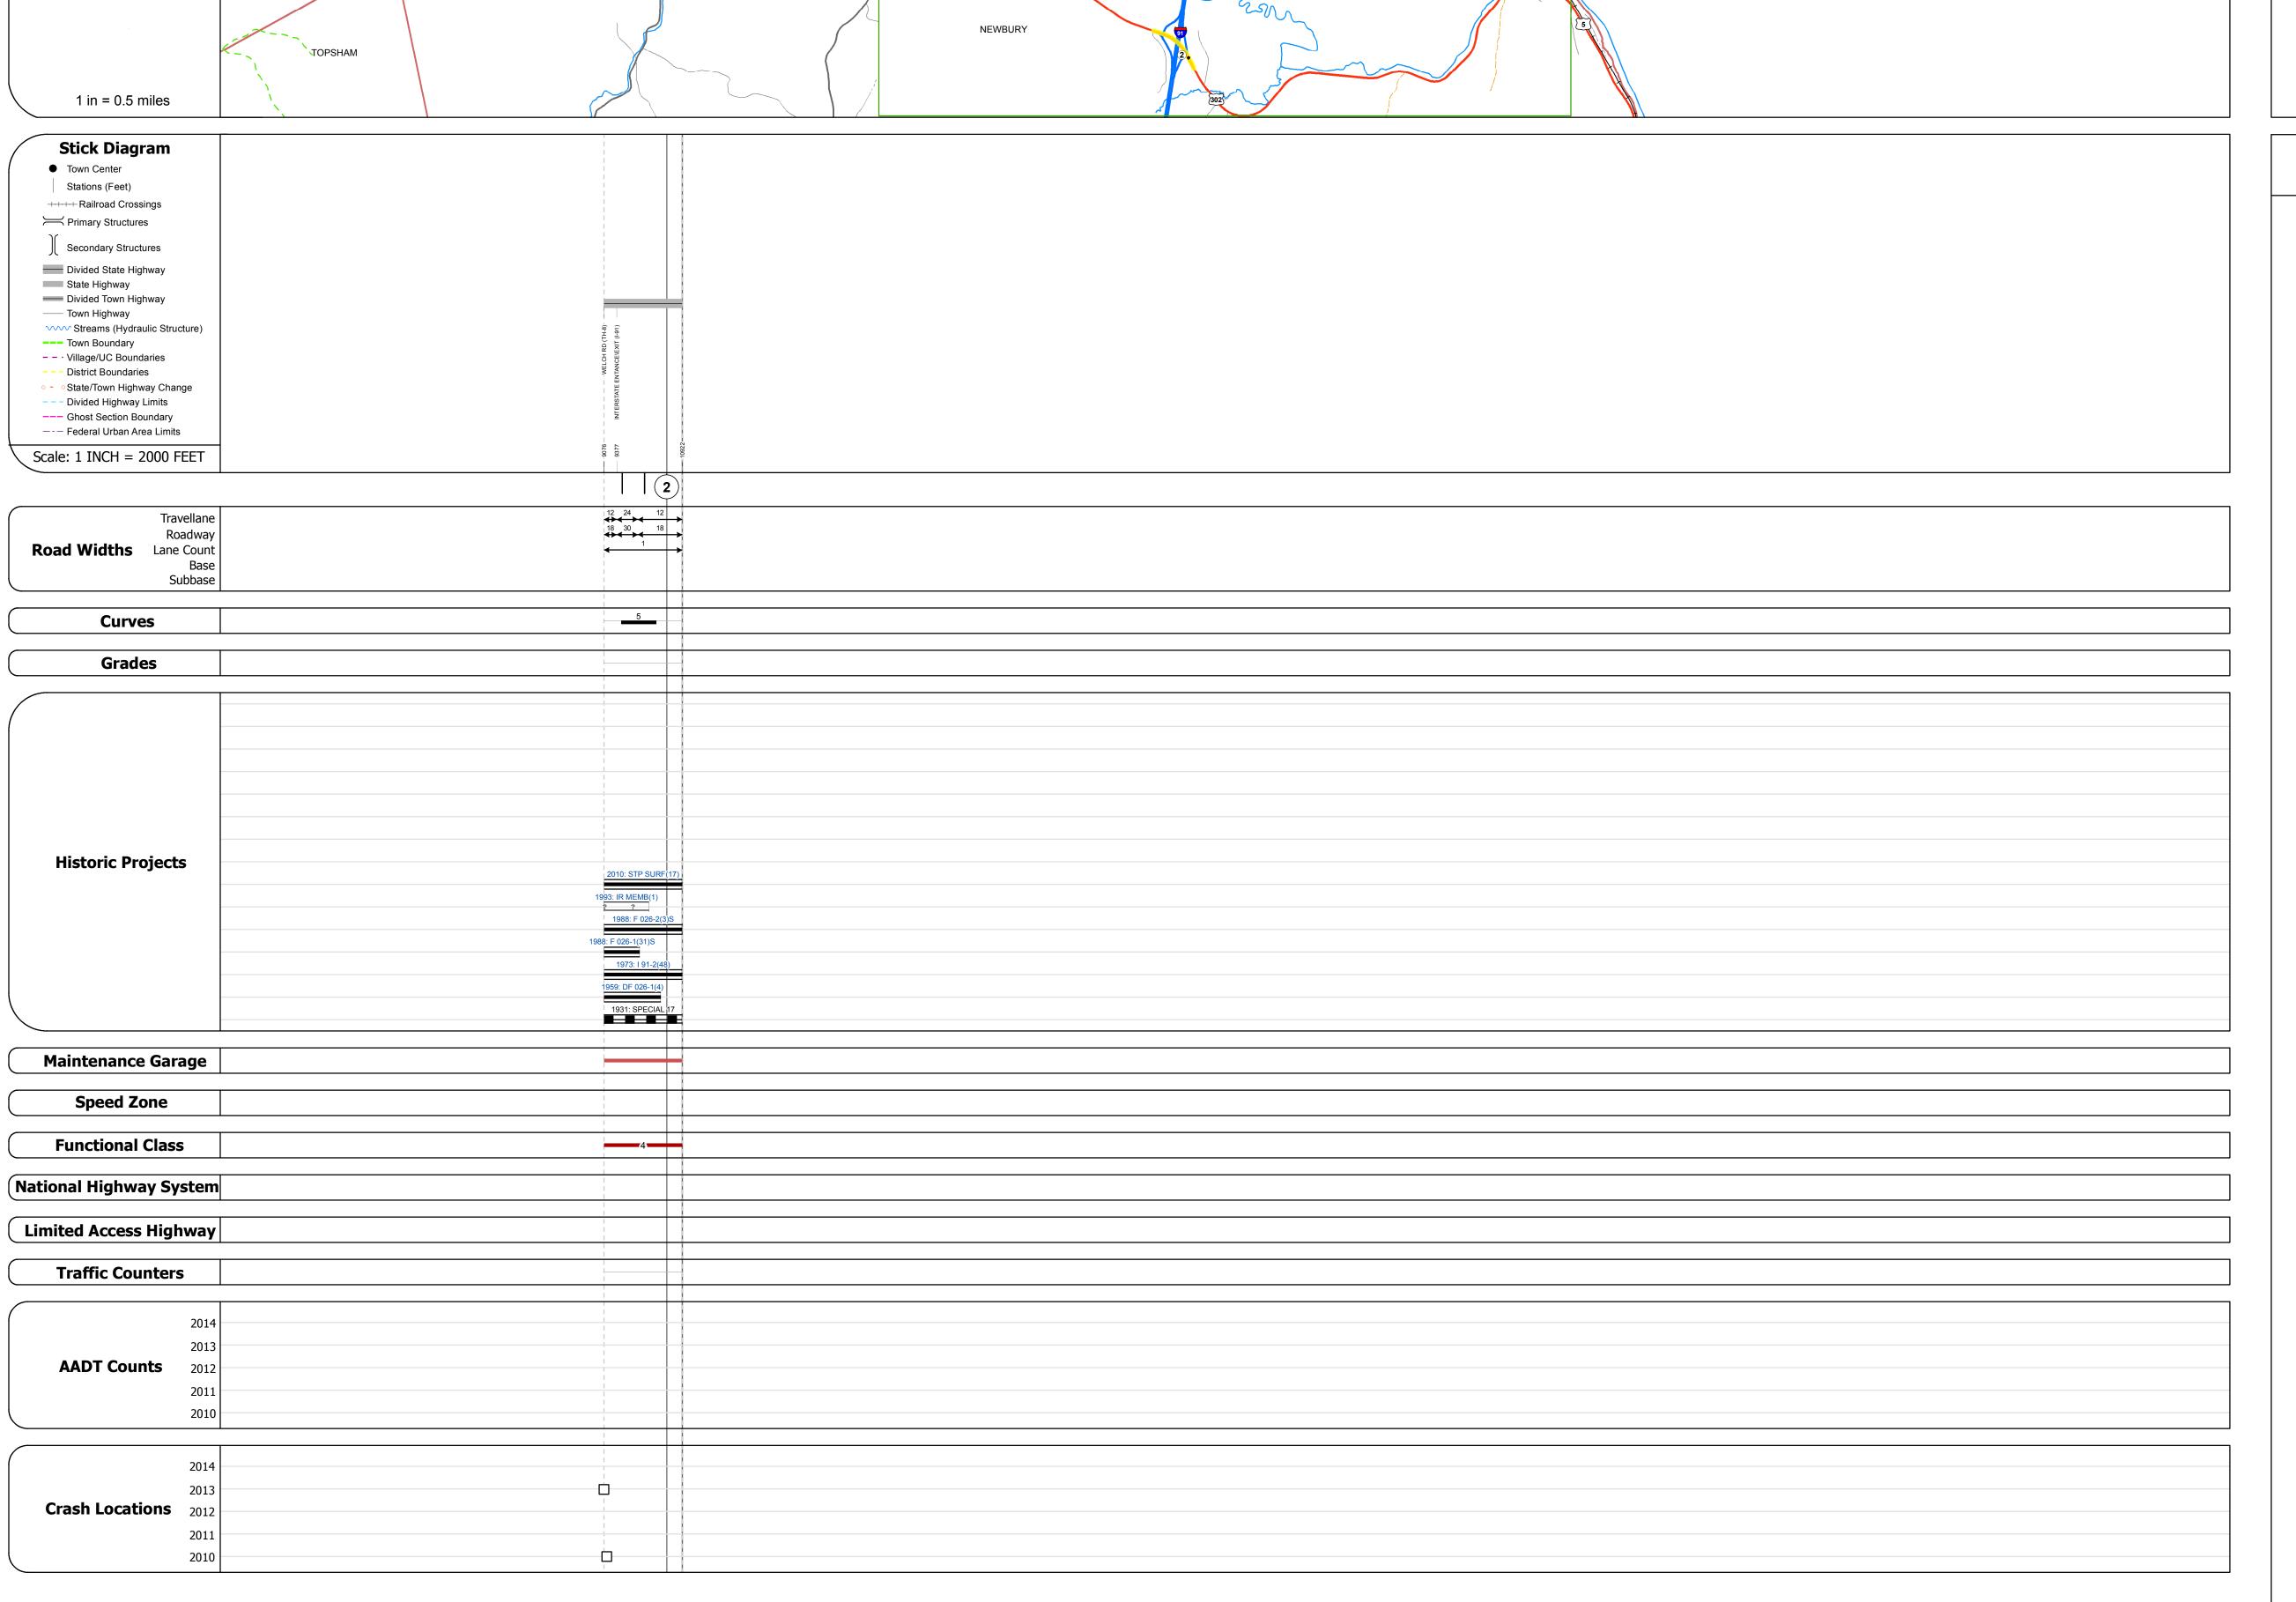

| Historic Projects                                                                 | Functional Class                                                 | Curves               | Road Widths      | AADT                       | Mileage by Functional Class By Sheet |                   | Mileage by Town By Sheet |                            |          |         |                     |                  |
|-----------------------------------------------------------------------------------|------------------------------------------------------------------|----------------------|------------------|----------------------------|--------------------------------------|-------------------|--------------------------|----------------------------|----------|---------|---------------------|------------------|
| Unknown Bituminous Concrete Surface Treated                                       | 1 - Interstate 3 - Principal 5 - Major System Arterial Collector | (degrees) Left       | <b>←</b> (ft)    | (count)                    | 026-1 4 - Minor Arterial             | 0.350 NEW         | VBURY - U302-0907W       | 0.35 of 0.35               | DISTRICT | TOWN    | Date: 11/14/16      | ROUTE            |
| Retreatment Bituminous Macadam Gravel                                             | 2 - Other 4 - Minor 6 - Minor                                    | Right                |                  |                            |                                      |                   |                          |                            | DISTRICT |         | - 3331 ==, = 1, = 3 |                  |
| Resurface Cold Plane and Plant Wilk  Bituminous Concrete Reclaimed Base and       | Freeways and Arterial Collector Expressways                      | Grades               | Traffic Counters | Crash Locations            |                                      |                   |                          | +                          |          |         |                     | US-302           |
| Skinny Mix  Concrete  Concrete                                                    | Speed Zones                                                      | grade up             | γ γ              | Fatal Property Damage Only |                                      |                   |                          |                            | _        | NEWBURY | 1 of 1              | ETE mileage:     |
| Bituminous Seal Gravel                                                            | SPEED SPEED SPEED SPEED SPEED SPEED SPEED SPEED SPEED            | (percent) grade down | (counter ID)     | Injury Unknown Crash Type  |                                      |                   |                          |                            | 7        | NEWBURY | TWN mileage:        | 32.424 to 32.774 |
| Indicated plans available - http://vtransmap01.aot.state.vt.us/rp/dpr/Dlwebstore/ | 25 30 35 40 45 50 55 60 65                                       |                      |                  |                            | Page Total                           | Mileage: 0.350 mi | P                        | age Total Mileage: 0.35 mi |          |         | 1.719 to 2.069      |                  |