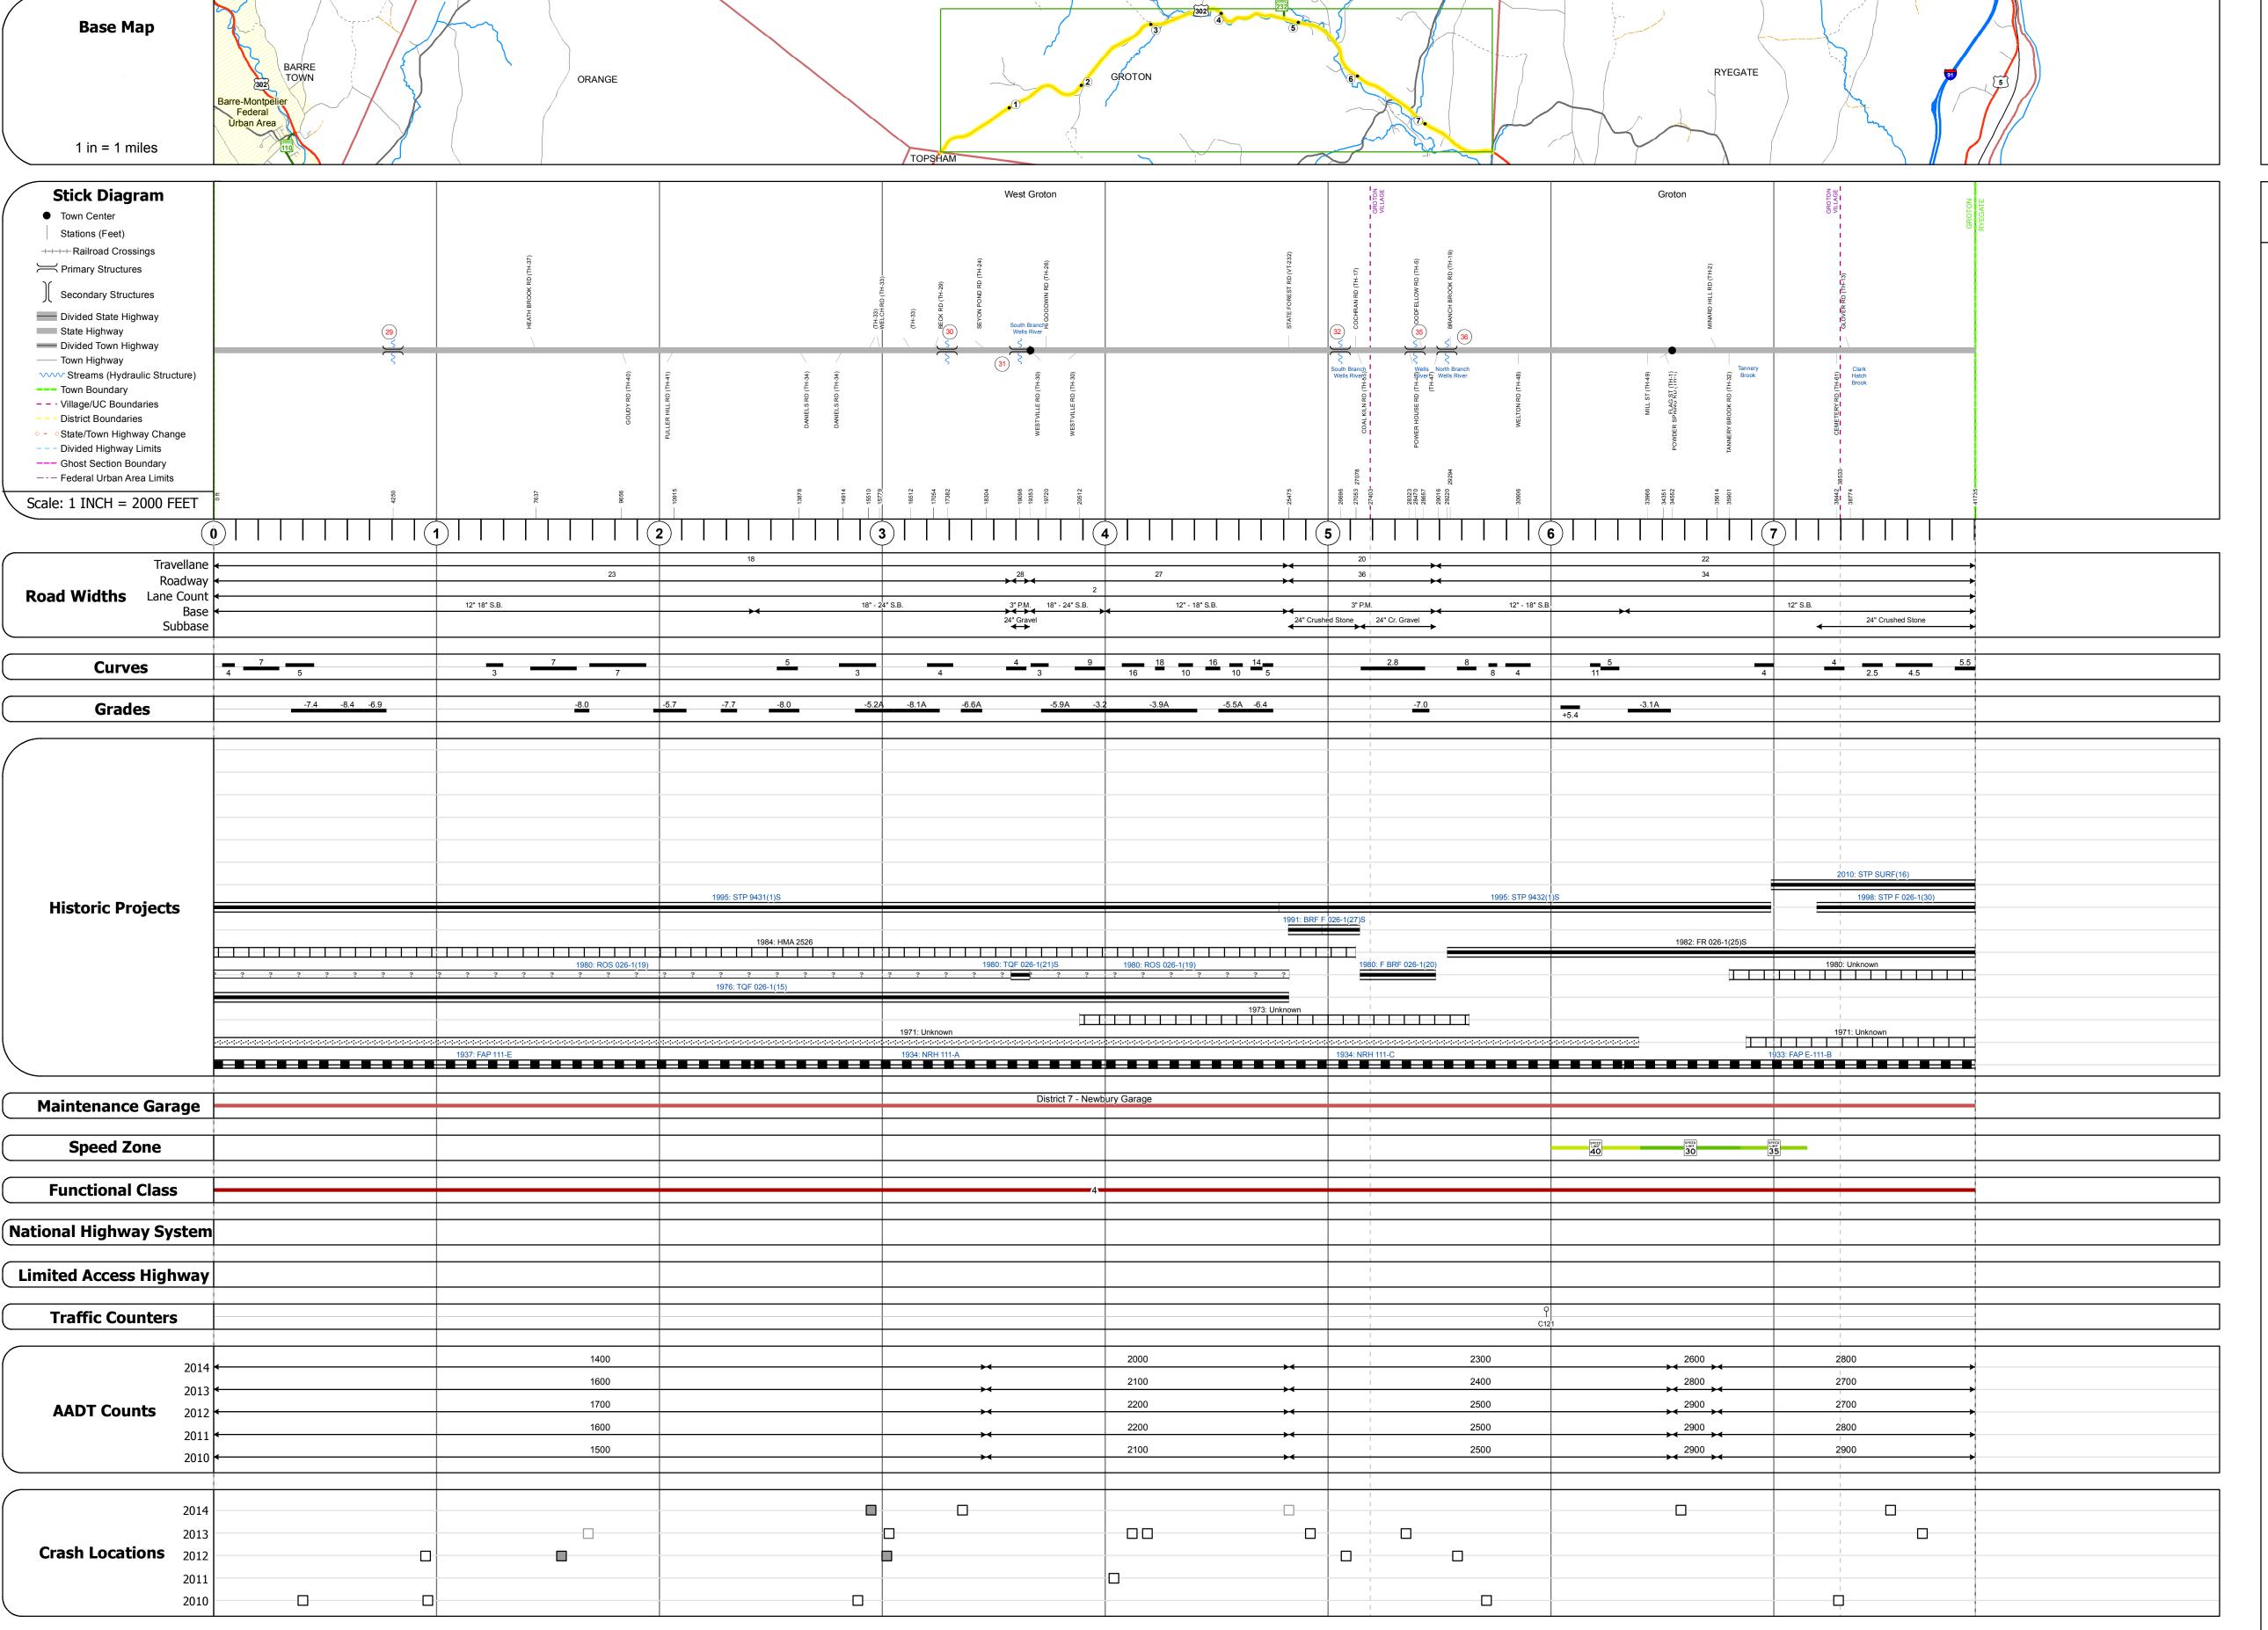

## **Route Log and Progress Chart**

**DRAFT** Please Note: Errors and Omissions May Exist. Contact the VTrans Mapping Section with questions or concerns.

**DISTRICT TOWN ROUTE GROTON US-302** 

| STRUCTURE DESCRIPTIONS                                                                                                                                                                                                                                        |
|---------------------------------------------------------------------------------------------------------------------------------------------------------------------------------------------------------------------------------------------------------------|
| Culvert 29: Culvert - 1937 Structure No. 300026002903041 Length: 8' Under Clearance: 6.0' Facility Carried: US302 Bridge Type: R.C. BOX Features Intersected: BROOK Maintenance: State                                                                        |
| Culvert 30: Culvert - 1934 Structure No. 300026003003041 Length: 9' Under Clearance: 7.0' Facility Carried: US302 Bridge Type: R.C. BOX Features Intersected: BROOK Maintenance: State                                                                        |
| Bridge 31: Stringer/multi-beam or girder - 1980 Structure No. 200026003103042 Length: 60' Width: 32.9' Facility Carried: US 00302 ML Bridge Type: ROLLED BEAM Features Intersected: SOUTH BRANCH WELLS RIVER Surface: Bituminous Maintenance/Ownership: State |
| Bridge 32: Stringer/multi-beam or girder - 1990 Structure No. 200026003203042 Length: 64' Width: 39.0' Facility Carried: US 00302 ML Bridge Type: ROLLED BEAM Features Intersected: SOUTH BRANCH WELLS RIVER Surface: Bituminous Maintenance/Ownership: State |
| Bridge 35: Stringer/multi-beam or girder - 1980 Structure No. 200026003503042 Length: 120' Width: 40.1' Facility Carried: US 00302 ML Bridge Type: WELDED PLATE GIRDER Features Intersected: WELLS RIVER Surface: Bituminous Maintenance/Ownership: State     |
| Bridge 36: Tee Beam - 1925 Structure No. 200026003603042 Length: 25' Width: 27.0' Facility Carried: US 00302 ML Bridge Type: T-BEAM WIDEN W SLAB Features Intersected: NORTH BRANCH WELLS RIVER Surface: Bituminous Maintenance/Ownership: State              |
|                                                                                                                                                                                                                                                               |
|                                                                                                                                                                                                                                                               |
|                                                                                                                                                                                                                                                               |

3 - Principal Arterial 2 - Other 4 - Minor Freeways and Arterial 25 30 35 40 45 50 55 60 65

**Traffic Counters** 

(count) → **Crash Locations** Fatal Property Damage Only ■ Injury □ Unknown Crash Type

Mileage by Functional Class By Sheet 026-1 4 - Minor Arterial Page Total Mileage: 7.904 mi

GROTON - U302-0304 7.904 of 7.904 Page Total Mileage: 7.904 mi

**TOWN DISTRICT** Date: 11/14/16 1 of 1 **GROTON** TWN mileage: 0.0 to 7.904

**ROUTE US-302** ETE mileage: 19.103 to 27.007