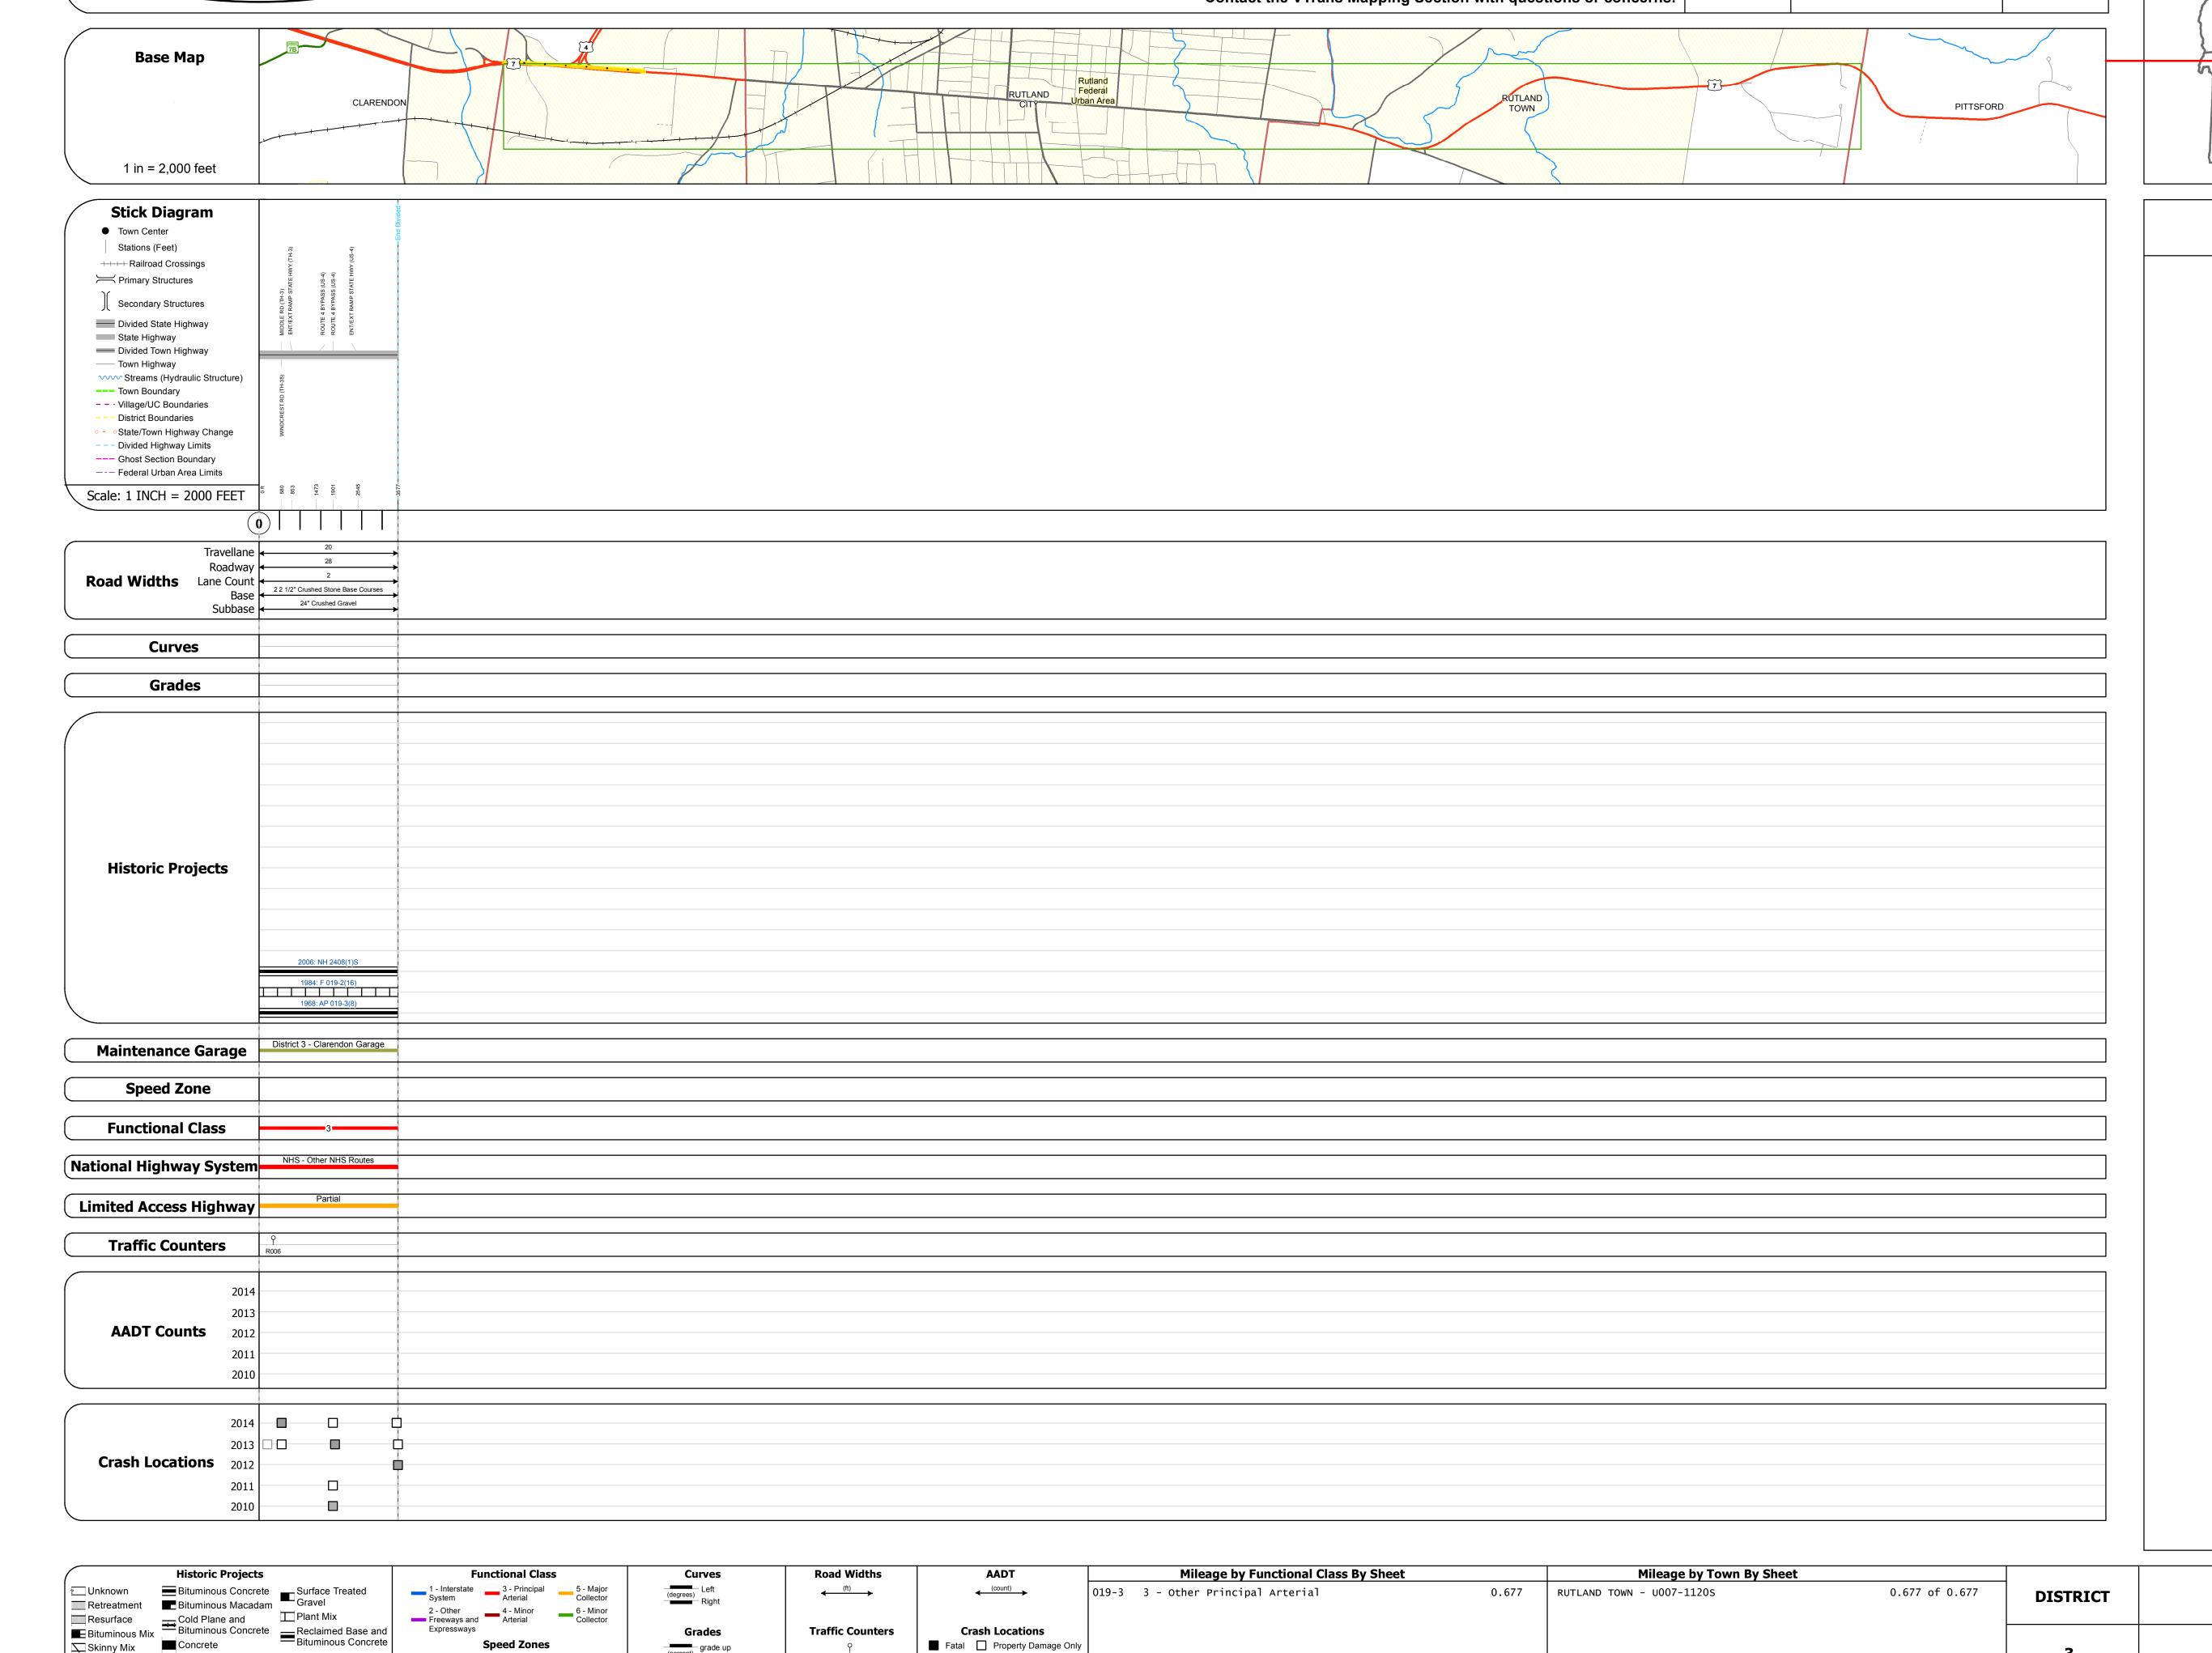

## **Route Log and Progress Chart**

**DRAFT** Please Note: Errors and Omissions May Exist. Contact the VTrans Mapping Section with questions or concerns.

Page Total Mileage: 0.677 mi

**DISTRICT TOWN ROUTE RUTLAND TOWN** 

Page Total Mileage: 0.677 mi

**US-7** 

SOUTH

STRUCTURE DESCRIPTIONS

Crash Locations Fatal Property Damage Only

■ Injury □ Unknown Crash Type

| Date: 11/14/16                         | ROUTE                              |
|----------------------------------------|------------------------------------|
| 1 of 1<br>TWN mileage:<br>0.0 to 0.677 | US-7 ETE mileage: 63.484 to 64.161 |

**TOWN** 

**RUTLAND TOWN** 

ःः Bituminous Seal **L** Gravel