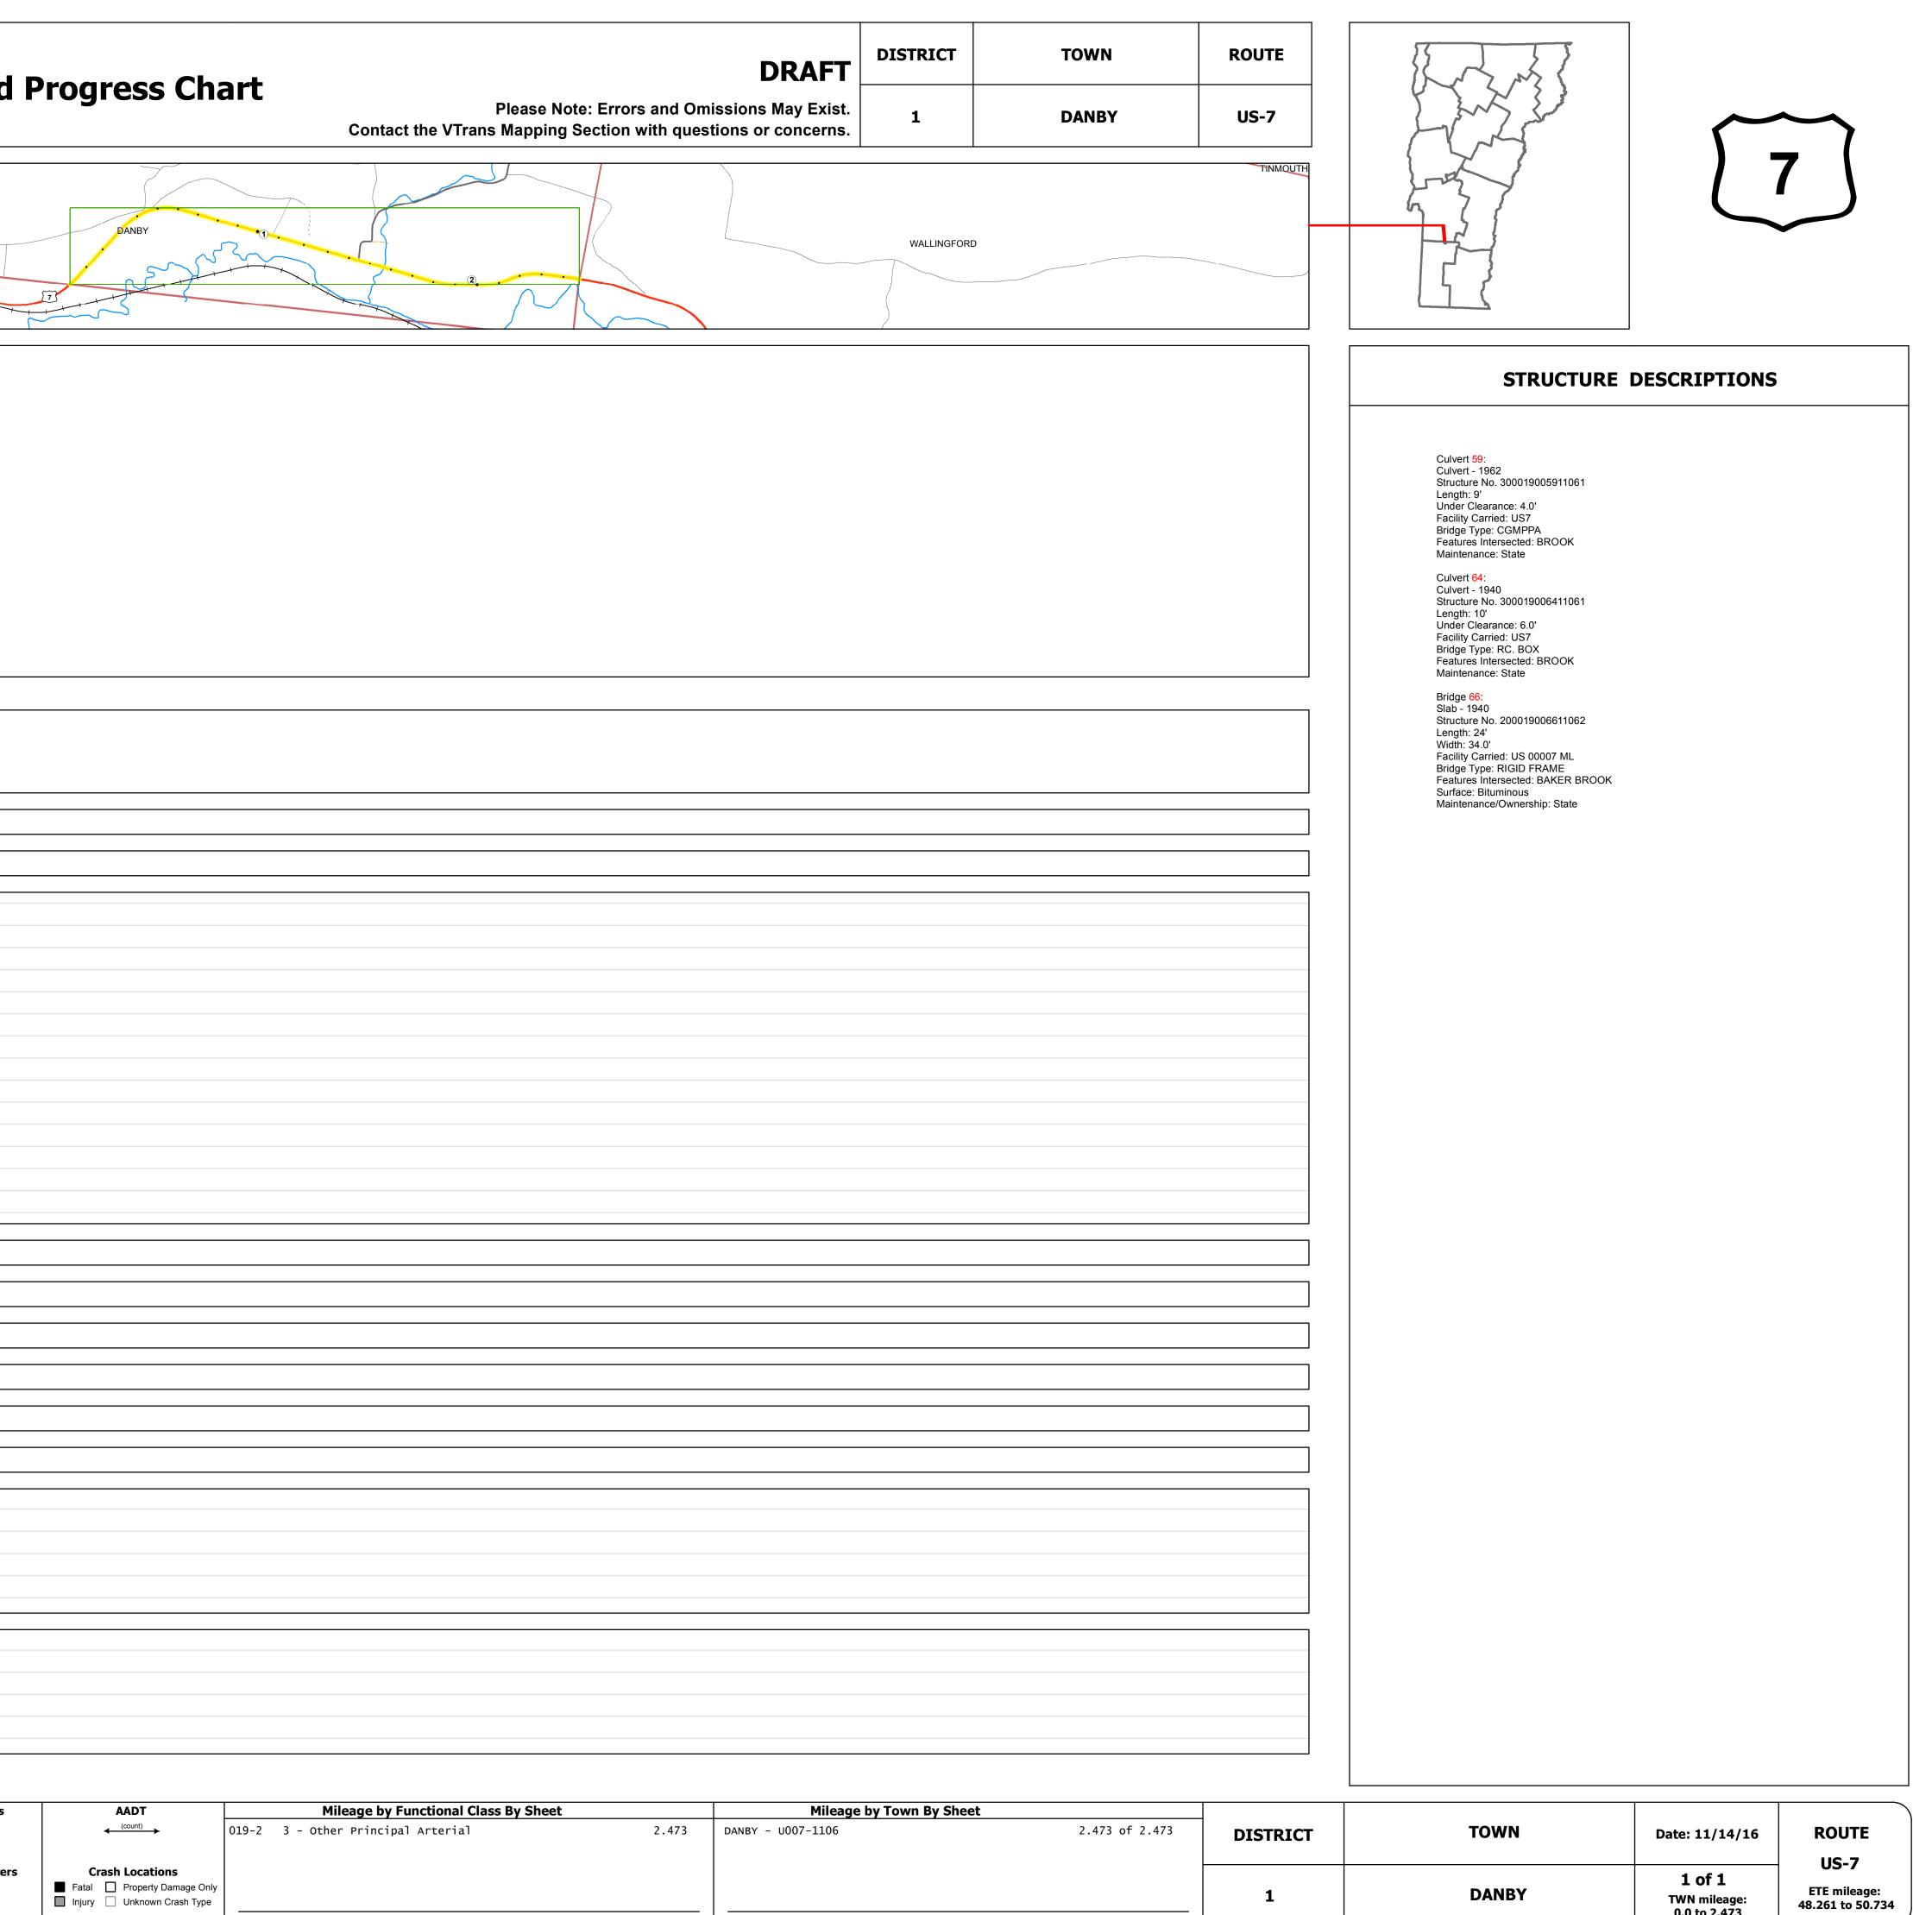

## **Route Log and Progress Chart**

|                                                                                 |                    | Ň                                                   |                      |
|---------------------------------------------------------------------------------|--------------------|-----------------------------------------------------|----------------------|
| Base Map                                                                        |                    |                                                     |                      |
|                                                                                 |                    |                                                     |                      |
|                                                                                 |                    |                                                     |                      |
|                                                                                 | fran and           | TABOR                                               |                      |
|                                                                                 |                    | TABOR                                               |                      |
| 1 in = 2,000 feet                                                               |                    |                                                     | 12003                |
| Stick Diagram                                                                   |                    |                                                     |                      |
| Town Center                                                                     |                    |                                                     | DANBY<br>WALLINGFORD |
| Stations (Feet)                                                                 |                    |                                                     | ALLIN                |
| -+++++ Railroad Crossings                                                       |                    | (î                                                  | >                    |
|                                                                                 | RAYMOND RD (TH 21) | CASCADE RD (TH-19)<br>DBc.<br>SCOTTSVILLE RD (TH-3) |                      |
| Secondary Structures                                                            | MOM<br>R R         | CASCADE RI                                          |                      |
| State Highway                                                                   |                    | BISC. CASC                                          |                      |
| Divided Town Highway     Town Highway                                           |                    | $\frac{1}{2}$                                       |                      |
| Streams (Hydraulic Structure) Town Boundary                                     |                    | Baker<br>Brook                                      |                      |
| – – · Village/UC Boundaries                                                     |                    |                                                     |                      |
| <ul> <li> District Boundaries</li> <li>- • State/Town Highway Change</li> </ul> |                    |                                                     |                      |
| – – – Divided Highway Limits                                                    |                    |                                                     |                      |
| Ghost Section Boundary<br>Federal Urban Area Limits                             |                    |                                                     |                      |
| Scale: 1 INCH = 2000 FEET                                                       | 0 ft<br>- 2284     | - 5674<br>- 6719<br>- 7616<br>- 8258                | 13055-               |
|                                                                                 |                    |                                                     | 2)                   |
|                                                                                 |                    |                                                     |                      |
| Travellane<br>Roadway                                                           |                    | < →<                                                | 32                   |
| <b>Road Widths</b> Lane Count                                                   |                    | 2                                                   |                      |
| Base Subbase                                                                    |                    | 15"                                                 |                      |
|                                                                                 |                    |                                                     |                      |
| Curves                                                                          | 4                  | 3 4                                                 | 4                    |
|                                                                                 |                    |                                                     |                      |
| Grades                                                                          |                    |                                                     |                      |
|                                                                                 |                    |                                                     |                      |
| (                                                                               |                    |                                                     |                      |
|                                                                                 |                    |                                                     |                      |
|                                                                                 |                    |                                                     |                      |
|                                                                                 |                    |                                                     |                      |
|                                                                                 |                    |                                                     |                      |
|                                                                                 |                    |                                                     |                      |
| Historic Projects                                                               |                    | 1997: NH 9514(1)SC/2                                |                      |
|                                                                                 | 1987: F 019-2(18)S |                                                     |                      |
|                                                                                 | 1962: F 019-2(1)   | 1982: FR 019-2(15)S                                 |                      |
|                                                                                 | ;                  | 1958: DF 019-2(9)                                   |                      |
|                                                                                 |                    | 1940: FAP 12( <u>4)</u>                             |                      |
|                                                                                 |                    | 1928: ST                                            |                      |
|                                                                                 |                    | 1920: FAP 12                                        |                      |
|                                                                                 |                    |                                                     |                      |
| Maintenance Garage                                                              | Dis                | trict 1 - East Dorset Garage                        |                      |
| Encod Zono                                                                      |                    |                                                     |                      |
| Speed Zone                                                                      |                    |                                                     |                      |
| Functional Class                                                                |                    | 3                                                   |                      |
|                                                                                 |                    |                                                     |                      |
| National Highway System                                                         |                    | NHS - Other NHS Routes                              |                      |
|                                                                                 |                    |                                                     |                      |
| Limited Access Highway                                                          |                    |                                                     |                      |
| Traffic Counters                                                                |                    |                                                     |                      |
|                                                                                 |                    |                                                     |                      |
| 2014                                                                            |                    | 3800                                                | >                    |
| 2014                                                                            |                    | 3700                                                |                      |
| AADT Counts 2012                                                                |                    | 3500                                                |                      |
| 2011                                                                            |                    | 3700                                                | <b>├</b>             |
| 2010                                                                            |                    | 3800                                                |                      |
|                                                                                 |                    |                                                     |                      |
| 2014                                                                            |                    |                                                     |                      |
| 2013                                                                            |                    | ]                                                   |                      |
| Crash Locations 2012                                                            |                    |                                                     |                      |
| 2011                                                                            |                    |                                                     |                      |
| 2010                                                                            |                    |                                                     |                      |
| <b>`</b>                                                                        | l                  |                                                     |                      |

| Historic Projects                                                                                                                                                                                                  | Historic Projects Functional Class                                                                                                                                                                                                                                                                                                                                                                                                                                                                                                                                                                                                                                                                                                                                                                                                                                                                                                                                                                                                                                                                                                                                                                                                                                                                                                                                                                                                                                                                                                                                                                                                                                                                                                                                                                                                                                                                                                                                                                                                                                                                                            |                    | Road Widths      | AADT                        | Mileage by Functional Class By Sheet |                      | Mileage by Town By Sheet |      |  |  |
|--------------------------------------------------------------------------------------------------------------------------------------------------------------------------------------------------------------------|-------------------------------------------------------------------------------------------------------------------------------------------------------------------------------------------------------------------------------------------------------------------------------------------------------------------------------------------------------------------------------------------------------------------------------------------------------------------------------------------------------------------------------------------------------------------------------------------------------------------------------------------------------------------------------------------------------------------------------------------------------------------------------------------------------------------------------------------------------------------------------------------------------------------------------------------------------------------------------------------------------------------------------------------------------------------------------------------------------------------------------------------------------------------------------------------------------------------------------------------------------------------------------------------------------------------------------------------------------------------------------------------------------------------------------------------------------------------------------------------------------------------------------------------------------------------------------------------------------------------------------------------------------------------------------------------------------------------------------------------------------------------------------------------------------------------------------------------------------------------------------------------------------------------------------------------------------------------------------------------------------------------------------------------------------------------------------------------------------------------------------|--------------------|------------------|-----------------------------|--------------------------------------|----------------------|--------------------------|------|--|--|
| Retreatment Bituminous Macadam Gravel                                                                                                                                                                              | 1 - Interstate       3 - Principal       5 - Major         System       Arterial       Collector         2 - Other       4 - Minor       6 - Minor         Freeways and       Arterial       Collector                                                                                                                                                                                                                                                                                                                                                                                                                                                                                                                                                                                                                                                                                                                                                                                                                                                                                                                                                                                                                                                                                                                                                                                                                                                                                                                                                                                                                                                                                                                                                                                                                                                                                                                                                                                                                                                                                                                        | (degrees)<br>Right | (ft)             | ← (count) →                 | 019-2 3 - Other Principal Arterial   | 2.473                | DANBY - U007-1106        |      |  |  |
| Bituminous Mix<br>Skinny Mix<br>Skinny Mix<br>Skinny Mix<br>Skinny Mix                                                                                                                                             | Expressways Speed Zones                                                                                                                                                                                                                                                                                                                                                                                                                                                                                                                                                                                                                                                                                                                                                                                                                                                                                                                                                                                                                                                                                                                                                                                                                                                                                                                                                                                                                                                                                                                                                                                                                                                                                                                                                                                                                                                                                                                                                                                                                                                                                                       | Grades             | Traffic Counters | Crash Locations             |                                      |                      |                          |      |  |  |
| Bituminous Seal Cravel<br>Indicated plans available - http://vtransmap01.aot.state.vt.us/rp/dpr/Dlwebstore/                                                                                                        | SPEED | - grade down       |                  | Injury 🗌 Unknown Crash Type | Page Tot                             | al Mileage: 2.473 mi |                          | Page |  |  |
| For More Information Contact - Vermont Agency of Transportation, Policy, Planning and Intermodal Development Division - Mapping Section, 1 National Life Drive, Montpelier, VT 05633-5001 Telephone: 802-828-2600. |                                                                                                                                                                                                                                                                                                                                                                                                                                                                                                                                                                                                                                                                                                                                                                                                                                                                                                                                                                                                                                                                                                                                                                                                                                                                                                                                                                                                                                                                                                                                                                                                                                                                                                                                                                                                                                                                                                                                                                                                                                                                                                                               |                    |                  |                             |                                      |                      |                          |      |  |  |