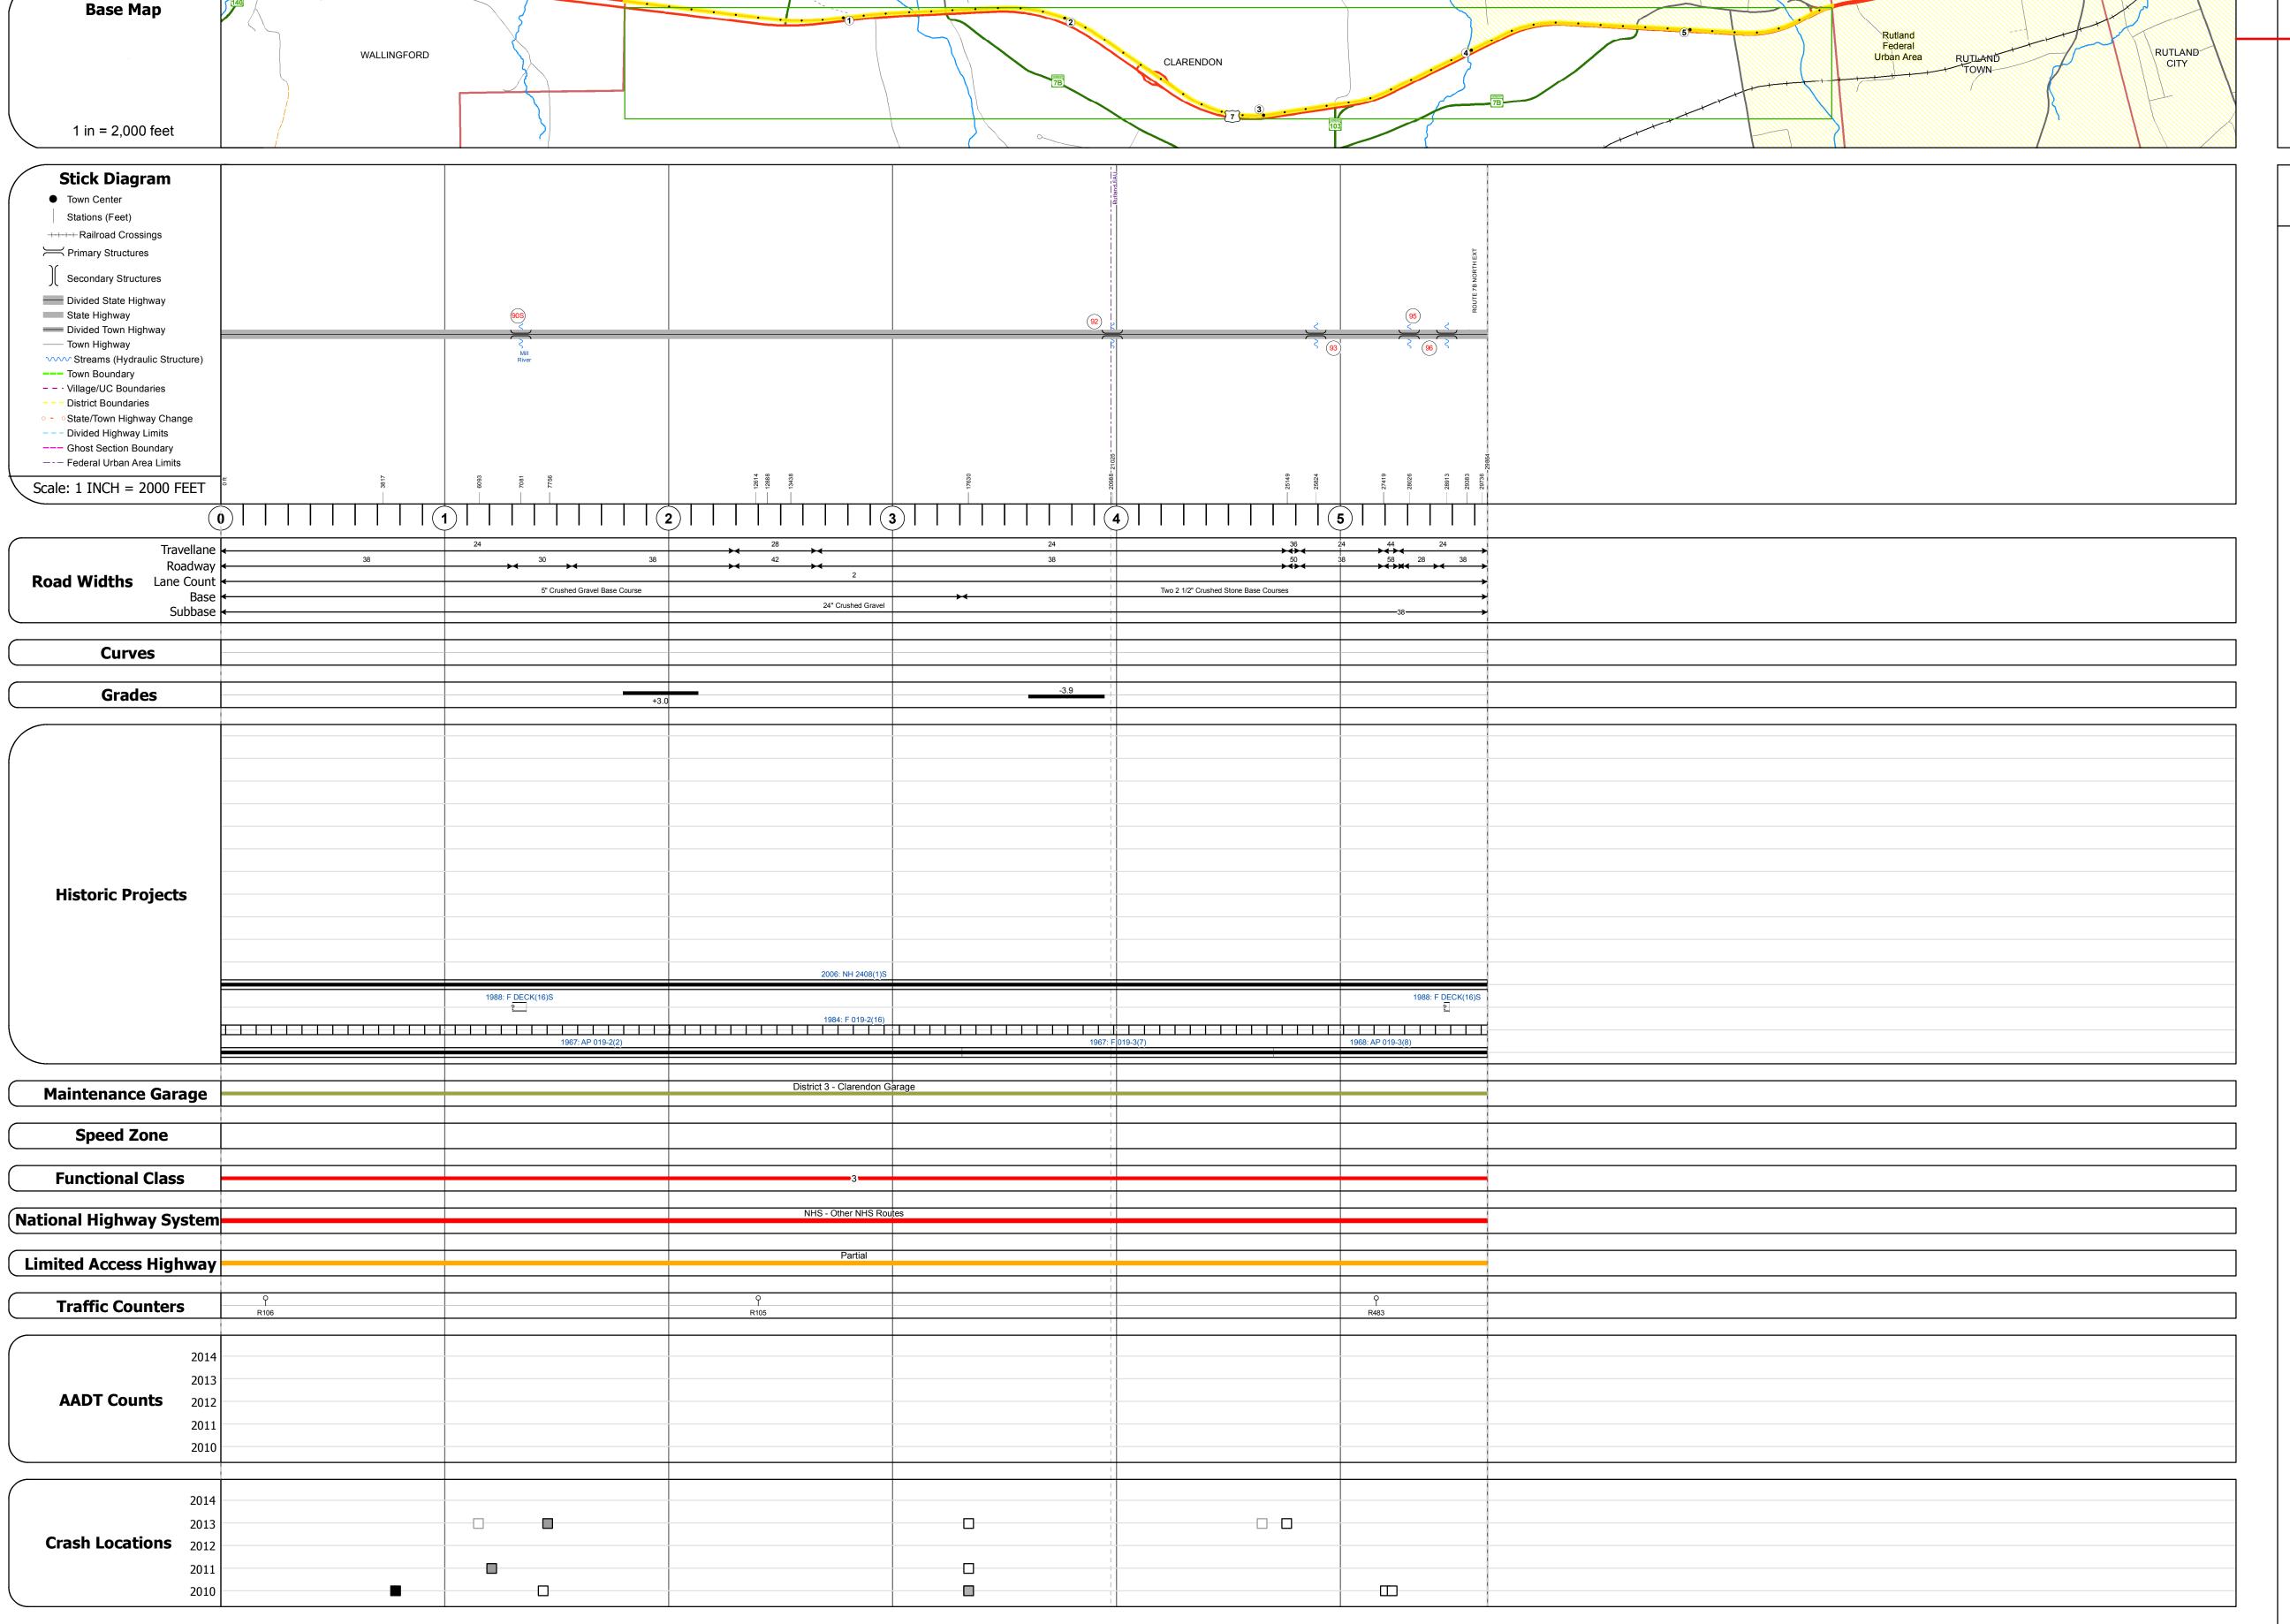

## **Route Log and Progress Chart**

**DRAFT** Please Note: Errors and Omissions May Exist. Contact the VTrans Mapping Section with questions or concerns.

**DISTRICT TOWN ROUTE CLARENDON US-7** 

| STRUCTURE                                                                                                                                                                                                                                                | DESCRIPTIONS |
|----------------------------------------------------------------------------------------------------------------------------------------------------------------------------------------------------------------------------------------------------------|--------------|
| Bridge <mark>90S</mark> :<br>Stringer/multi-beam or girder - 1967                                                                                                                                                                                        |              |
| Structure No. 200019090S11052 Length: 336' Width: 30.0' Facility Carried: US 00007 ML Bridge Type: 4 SP ROLLED BEAM Features Intersected: MILL RIVER Surface: Bituminous Maintenance/Ownership: State                                                    |              |
| Culvert 92: Culvert - 1967 Structure No. 300019009211051 Length: 12' Under Clearance: 12.5' Facility Carried: US7 Bridge Type: C.G.M.P.P. Features Intersected: BROOK Maintenance: State                                                                 |              |
| Culvert 93: Culvert - 1968 Structure No. 300019009311051 Length: 7' Under Clearance: 6.5' Facility Carried: US7 Bridge Type: C.G.M.P.A. Features Intersected: CATTLE PASS Maintenance: State                                                             |              |
| Culvert 95: Culvert - 1968 Structure No. 300019009511051 Length: 19' Under Clearance: 7.0' Facility Carried: US7 Bridge Type: C.G.M.P.A. Features Intersected: BROOK Maintenance: State                                                                  |              |
| Bridge 96: Stringer/multi-beam or girder - 1968 Structure No. 200019009611052 Length: 132' Width: 70.0' Facility Carried: US 00007 ML Bridge Type: WELDED PLATE GIRDER Features Intersected: COLD RIVER Surface: Bituminous Maintenance/Ownership: State |              |
|                                                                                                                                                                                                                                                          |              |
|                                                                                                                                                                                                                                                          |              |
|                                                                                                                                                                                                                                                          |              |
|                                                                                                                                                                                                                                                          |              |

|    | Road Widths      |
|----|------------------|
|    | <b>←</b> (ft)    |
|    | Traffic Counters |
|    | γ γ              |
| wn | (counter ID)     |
|    |                  |
|    |                  |

| ths      | AADT                        |  |
|----------|-----------------------------|--|
| <b>→</b> | (count)                     |  |
|          |                             |  |
| ınters   | Crash Locations             |  |
|          | Fatal Property Damage       |  |
| )        | ☐ Injury ☐ Unknown Crash Ty |  |
|          |                             |  |
| \/T 0500 | 00 5004 T-1                 |  |

|                |       | Mileage by Functional Class B | y Sheet             |          |
|----------------|-------|-------------------------------|---------------------|----------|
|                | 019-3 | 3 - Other Principal Arterial  |                     | 5.656    |
| e Only<br>Гуре |       |                               |                     |          |
|                | _     |                               | Page Total Mileage: | 5.656 mi |

|    | Mileage by Town By She | et                           |
|----|------------------------|------------------------------|
| 6  | CLARENDON - U007-1105S | 5.656 of 5.656               |
|    |                        |                              |
|    |                        |                              |
|    |                        |                              |
| mi |                        | Page Total Mileage: 5.656 mi |

| TOWN      | Date: 11/14/16                         | ROUTE<br>US-7                    |
|-----------|----------------------------------------|----------------------------------|
| CLARENDON | 1 of 1<br>TWN mileage:<br>0.0 to 5.656 | ETE mileage:<br>57.828 to 63.484 |