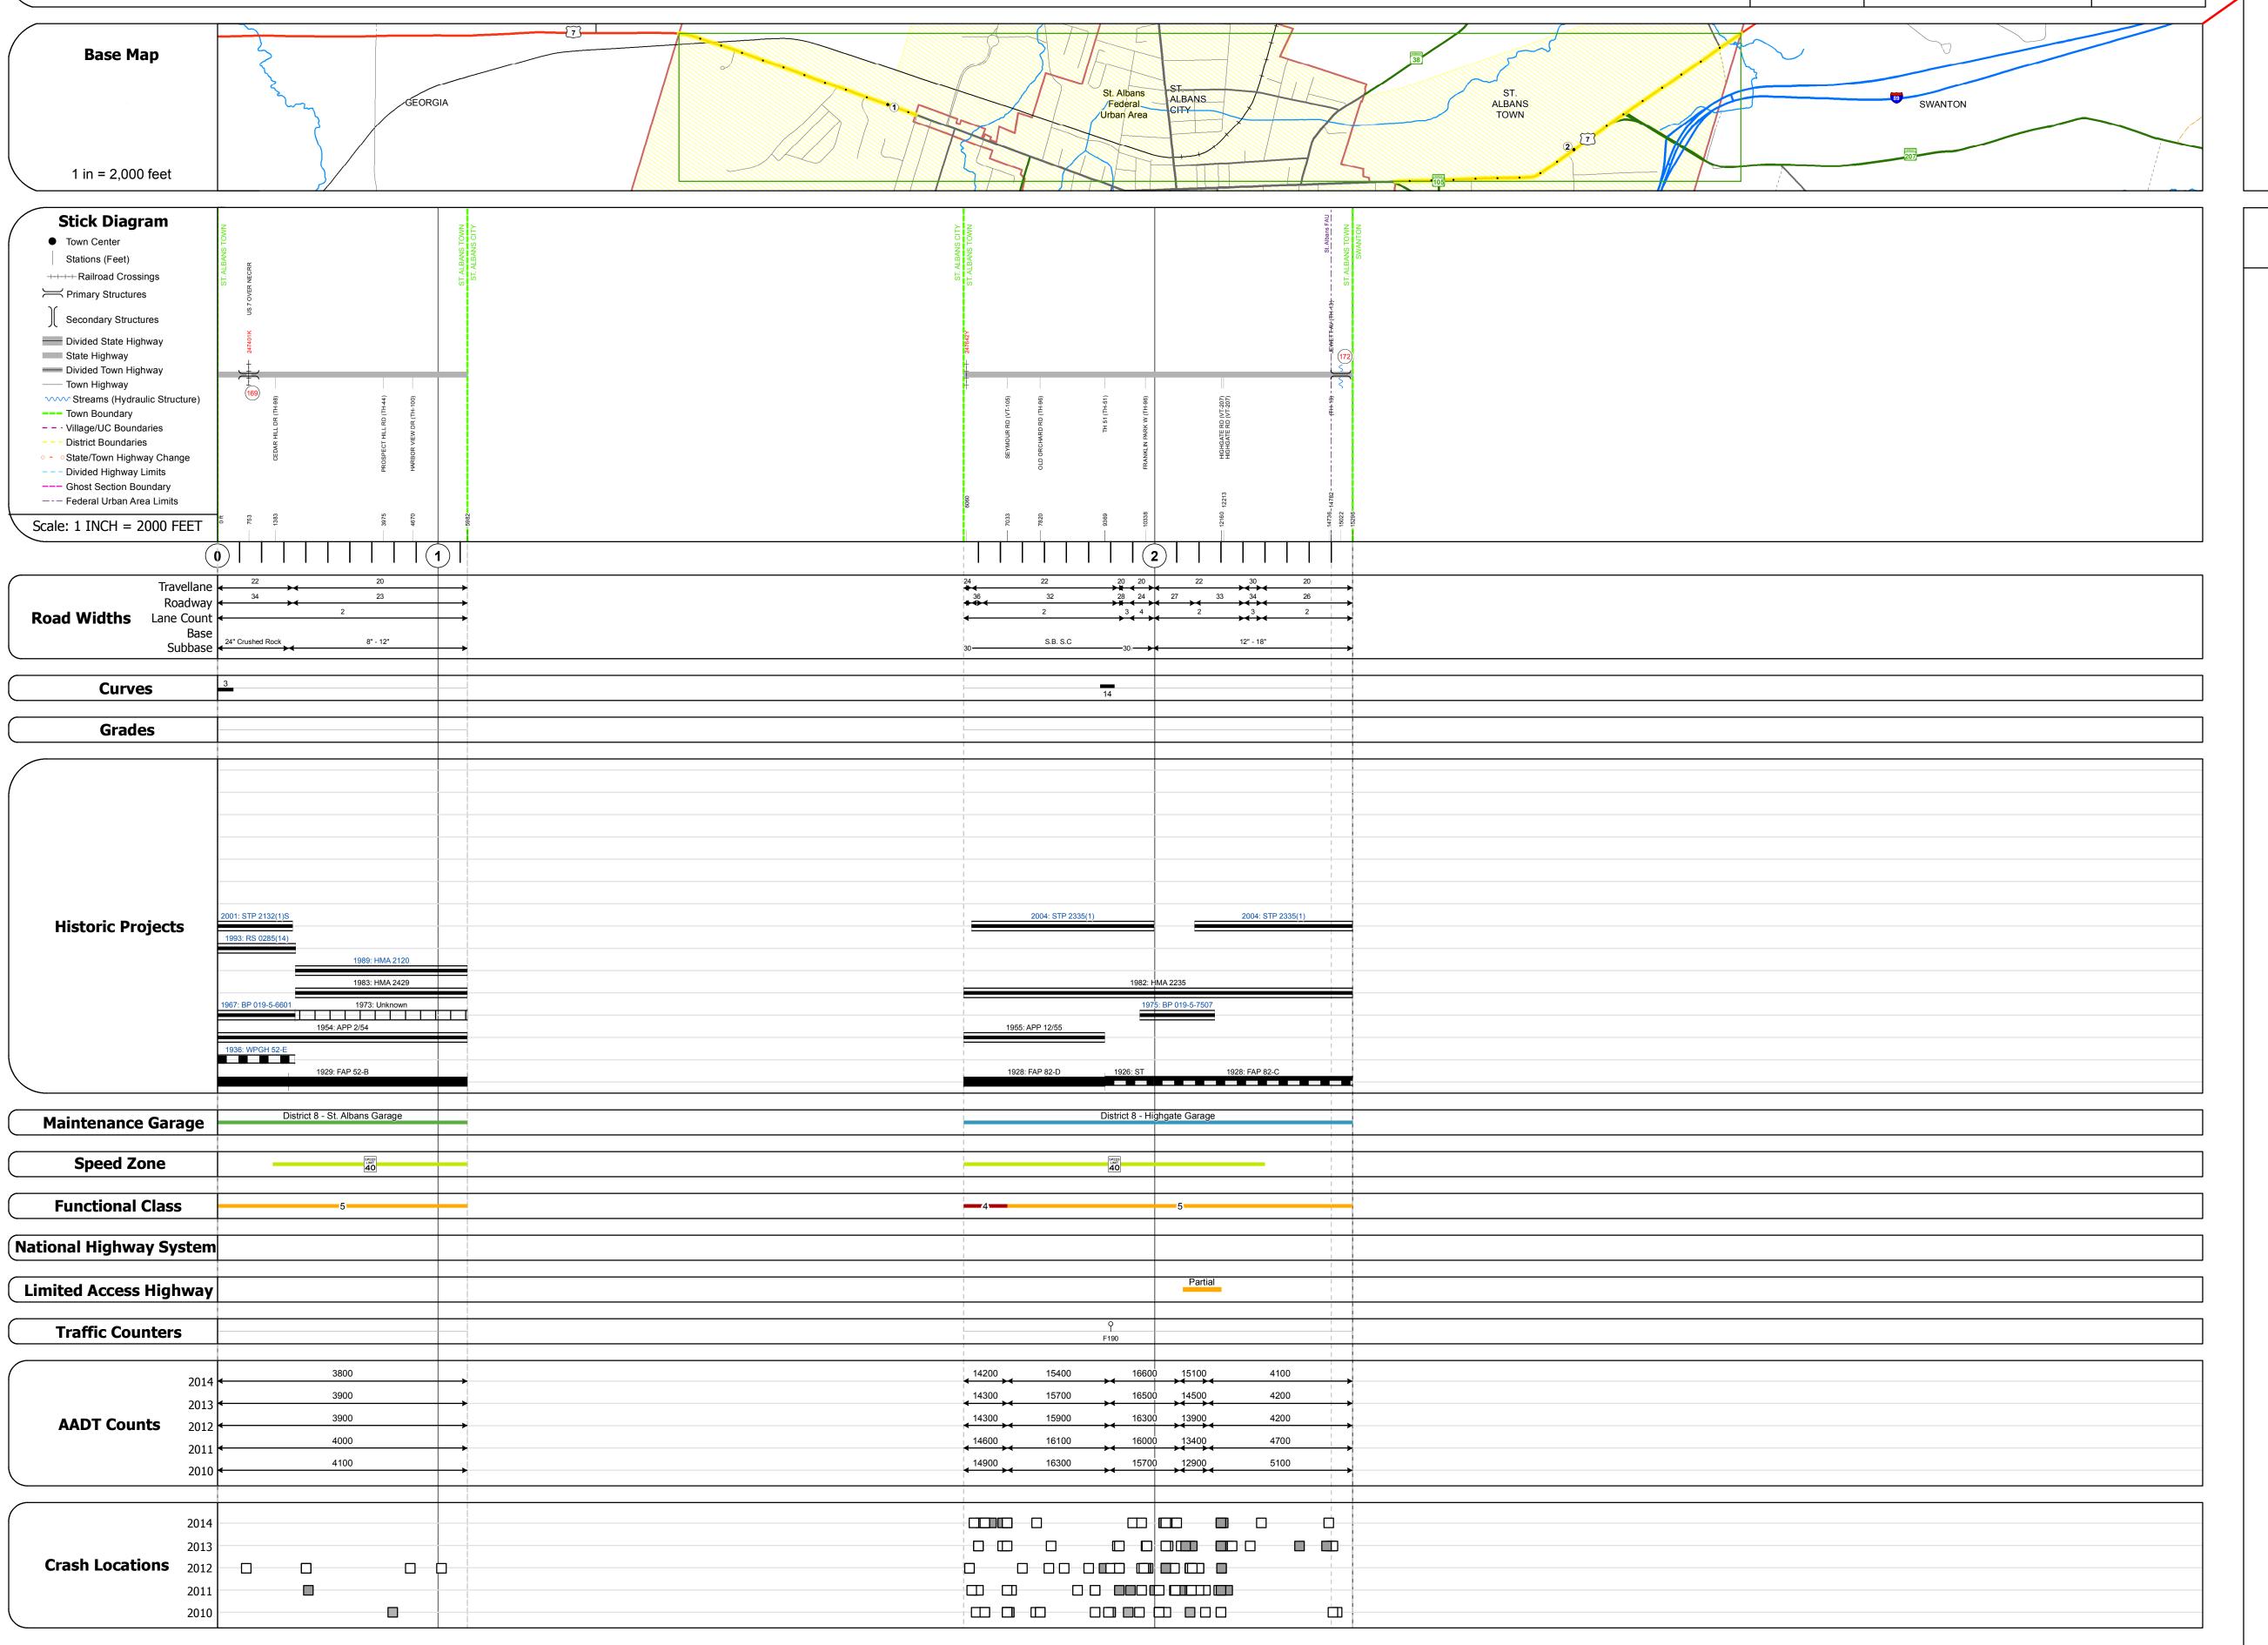

## **Route Log and Progress Chart**

DRAFT

Please Note: Errors and Omissions May Exist.

Contact the VTrans Mapping Section with questions or concerns.

DISTRICT TOWN ROUTE

8 ST. ALBANS TOWN US-7

| STRUCTURE | DESCRIPTIONS |
|-----------|--------------|
|           |              |

Bridge 169:
Stringer/multi-beam or girder - 1936
Structure No. 200285016906132
Length: 255'
Width: 29.2'
Under Clearance: 19.33'
Facility Carried: US 00007 ML
Bridge Type: 3 SP ROLLED BEAM
Features Intersected: US 7 OVER NECRR
Surface: Bituminous
Maintenance/Ownership: State

Culvert - 1928
Structure No. 300285017206131
Length: 10'
Under Clearance: 5.5'
Facility Carried: US7
Bridge Type: RC BOX
Features Intersected: BROOK
Maintenance: State

Culvert 172:

|                     | Historic Projects                                                     | Functional Class                                                                                                                                                                                                                                                                                                                                                                                                                                                                                                                                                                                                                                                                                                                                                                                                                                                                                                                                                                                                                                                                                                                                                                                                                                                                                                                                                                                                                                                                                                                                                                                                                                                                                                                                                                                                                                                                                                                                                                                                                                                                                                              | Curves             | Road Widths      | AADT                          | Mileage by Functional Class By Sheet |                | Mileage by Town By Sheet       |                 |          |                 |                |                    |
|---------------------|-----------------------------------------------------------------------|-------------------------------------------------------------------------------------------------------------------------------------------------------------------------------------------------------------------------------------------------------------------------------------------------------------------------------------------------------------------------------------------------------------------------------------------------------------------------------------------------------------------------------------------------------------------------------------------------------------------------------------------------------------------------------------------------------------------------------------------------------------------------------------------------------------------------------------------------------------------------------------------------------------------------------------------------------------------------------------------------------------------------------------------------------------------------------------------------------------------------------------------------------------------------------------------------------------------------------------------------------------------------------------------------------------------------------------------------------------------------------------------------------------------------------------------------------------------------------------------------------------------------------------------------------------------------------------------------------------------------------------------------------------------------------------------------------------------------------------------------------------------------------------------------------------------------------------------------------------------------------------------------------------------------------------------------------------------------------------------------------------------------------------------------------------------------------------------------------------------------------|--------------------|------------------|-------------------------------|--------------------------------------|----------------|--------------------------------|-----------------|----------|-----------------|----------------|--------------------|
| Unknown             | ■ Bituminous Concrete Surface Treated                                 | 1 - Interstate 3 - Principal 5 - Major Collector                                                                                                                                                                                                                                                                                                                                                                                                                                                                                                                                                                                                                                                                                                                                                                                                                                                                                                                                                                                                                                                                                                                                                                                                                                                                                                                                                                                                                                                                                                                                                                                                                                                                                                                                                                                                                                                                                                                                                                                                                                                                              | (degrees)          | <b>←</b> (ft)    | (count)                       | 8200 4 - Minor Arterial              |                | ST. ALBANS TOWN - U007-0613 2. | .897 of 2.897   | DISTRICT | TOWN            | Date: 11/14/16 | ROUTE              |
| Retreatme           | nt Bituminous Macadam Gravel                                          | 2 - Other 4 - Minor 6 - Minor                                                                                                                                                                                                                                                                                                                                                                                                                                                                                                                                                                                                                                                                                                                                                                                                                                                                                                                                                                                                                                                                                                                                                                                                                                                                                                                                                                                                                                                                                                                                                                                                                                                                                                                                                                                                                                                                                                                                                                                                                                                                                                 | Right              |                  |                               | 0285 5 - Major Collector             | 2.698          |                                |                 | DISTRICT |                 |                |                    |
| Resurface           | Cold Plane and Plant Mix                                              | Freeways and Arterial Collector                                                                                                                                                                                                                                                                                                                                                                                                                                                                                                                                                                                                                                                                                                                                                                                                                                                                                                                                                                                                                                                                                                                                                                                                                                                                                                                                                                                                                                                                                                                                                                                                                                                                                                                                                                                                                                                                                                                                                                                                                                                                                               |                    |                  |                               |                                      |                |                                | L               |          |                 |                | US-7               |
| <b>■</b> Bituminous | s Mix Bituminous Concrete Reclaimed Base and                          | Expressways                                                                                                                                                                                                                                                                                                                                                                                                                                                                                                                                                                                                                                                                                                                                                                                                                                                                                                                                                                                                                                                                                                                                                                                                                                                                                                                                                                                                                                                                                                                                                                                                                                                                                                                                                                                                                                                                                                                                                                                                                                                                                                                   | Grades             | Traffic Counters | Crash Locations               |                                      |                |                                |                 |          |                 | 1 of 1         |                    |
| Skinny Mix          | Concrete — Bituminous Concrete                                        | Speed Zones                                                                                                                                                                                                                                                                                                                                                                                                                                                                                                                                                                                                                                                                                                                                                                                                                                                                                                                                                                                                                                                                                                                                                                                                                                                                                                                                                                                                                                                                                                                                                                                                                                                                                                                                                                                                                                                                                                                                                                                                                                                                                                                   | (percent) grade up | 9                | Fatal Property Damage Only    |                                      |                |                                |                 | •        | ST. ALBANS TOWN |                | ETE mileage:       |
| Bituminous          | s Seal 🔽 Gravel                                                       | SPEED | grade down         | (counter ID)     | ☐ Injury ☐ Unknown Crash Type |                                      |                |                                |                 | •        | SI. ALDANS TOWN | TWN mileage:   | 158.023 to 159.156 |
| Indicated pla       | ans available - http://vtransmap01.aot.state.vt.us/rp/dpr/DIwebstore/ | 25 30 35 40 45 50 55 60 65                                                                                                                                                                                                                                                                                                                                                                                                                                                                                                                                                                                                                                                                                                                                                                                                                                                                                                                                                                                                                                                                                                                                                                                                                                                                                                                                                                                                                                                                                                                                                                                                                                                                                                                                                                                                                                                                                                                                                                                                                                                                                                    |                    |                  |                               | Page Total Mile                      | eage: 2.897 mi | Page Total Mile                | leage: 2.897 mi |          |                 | 0.0 to 2.897   | 161.405 to 163.169 |