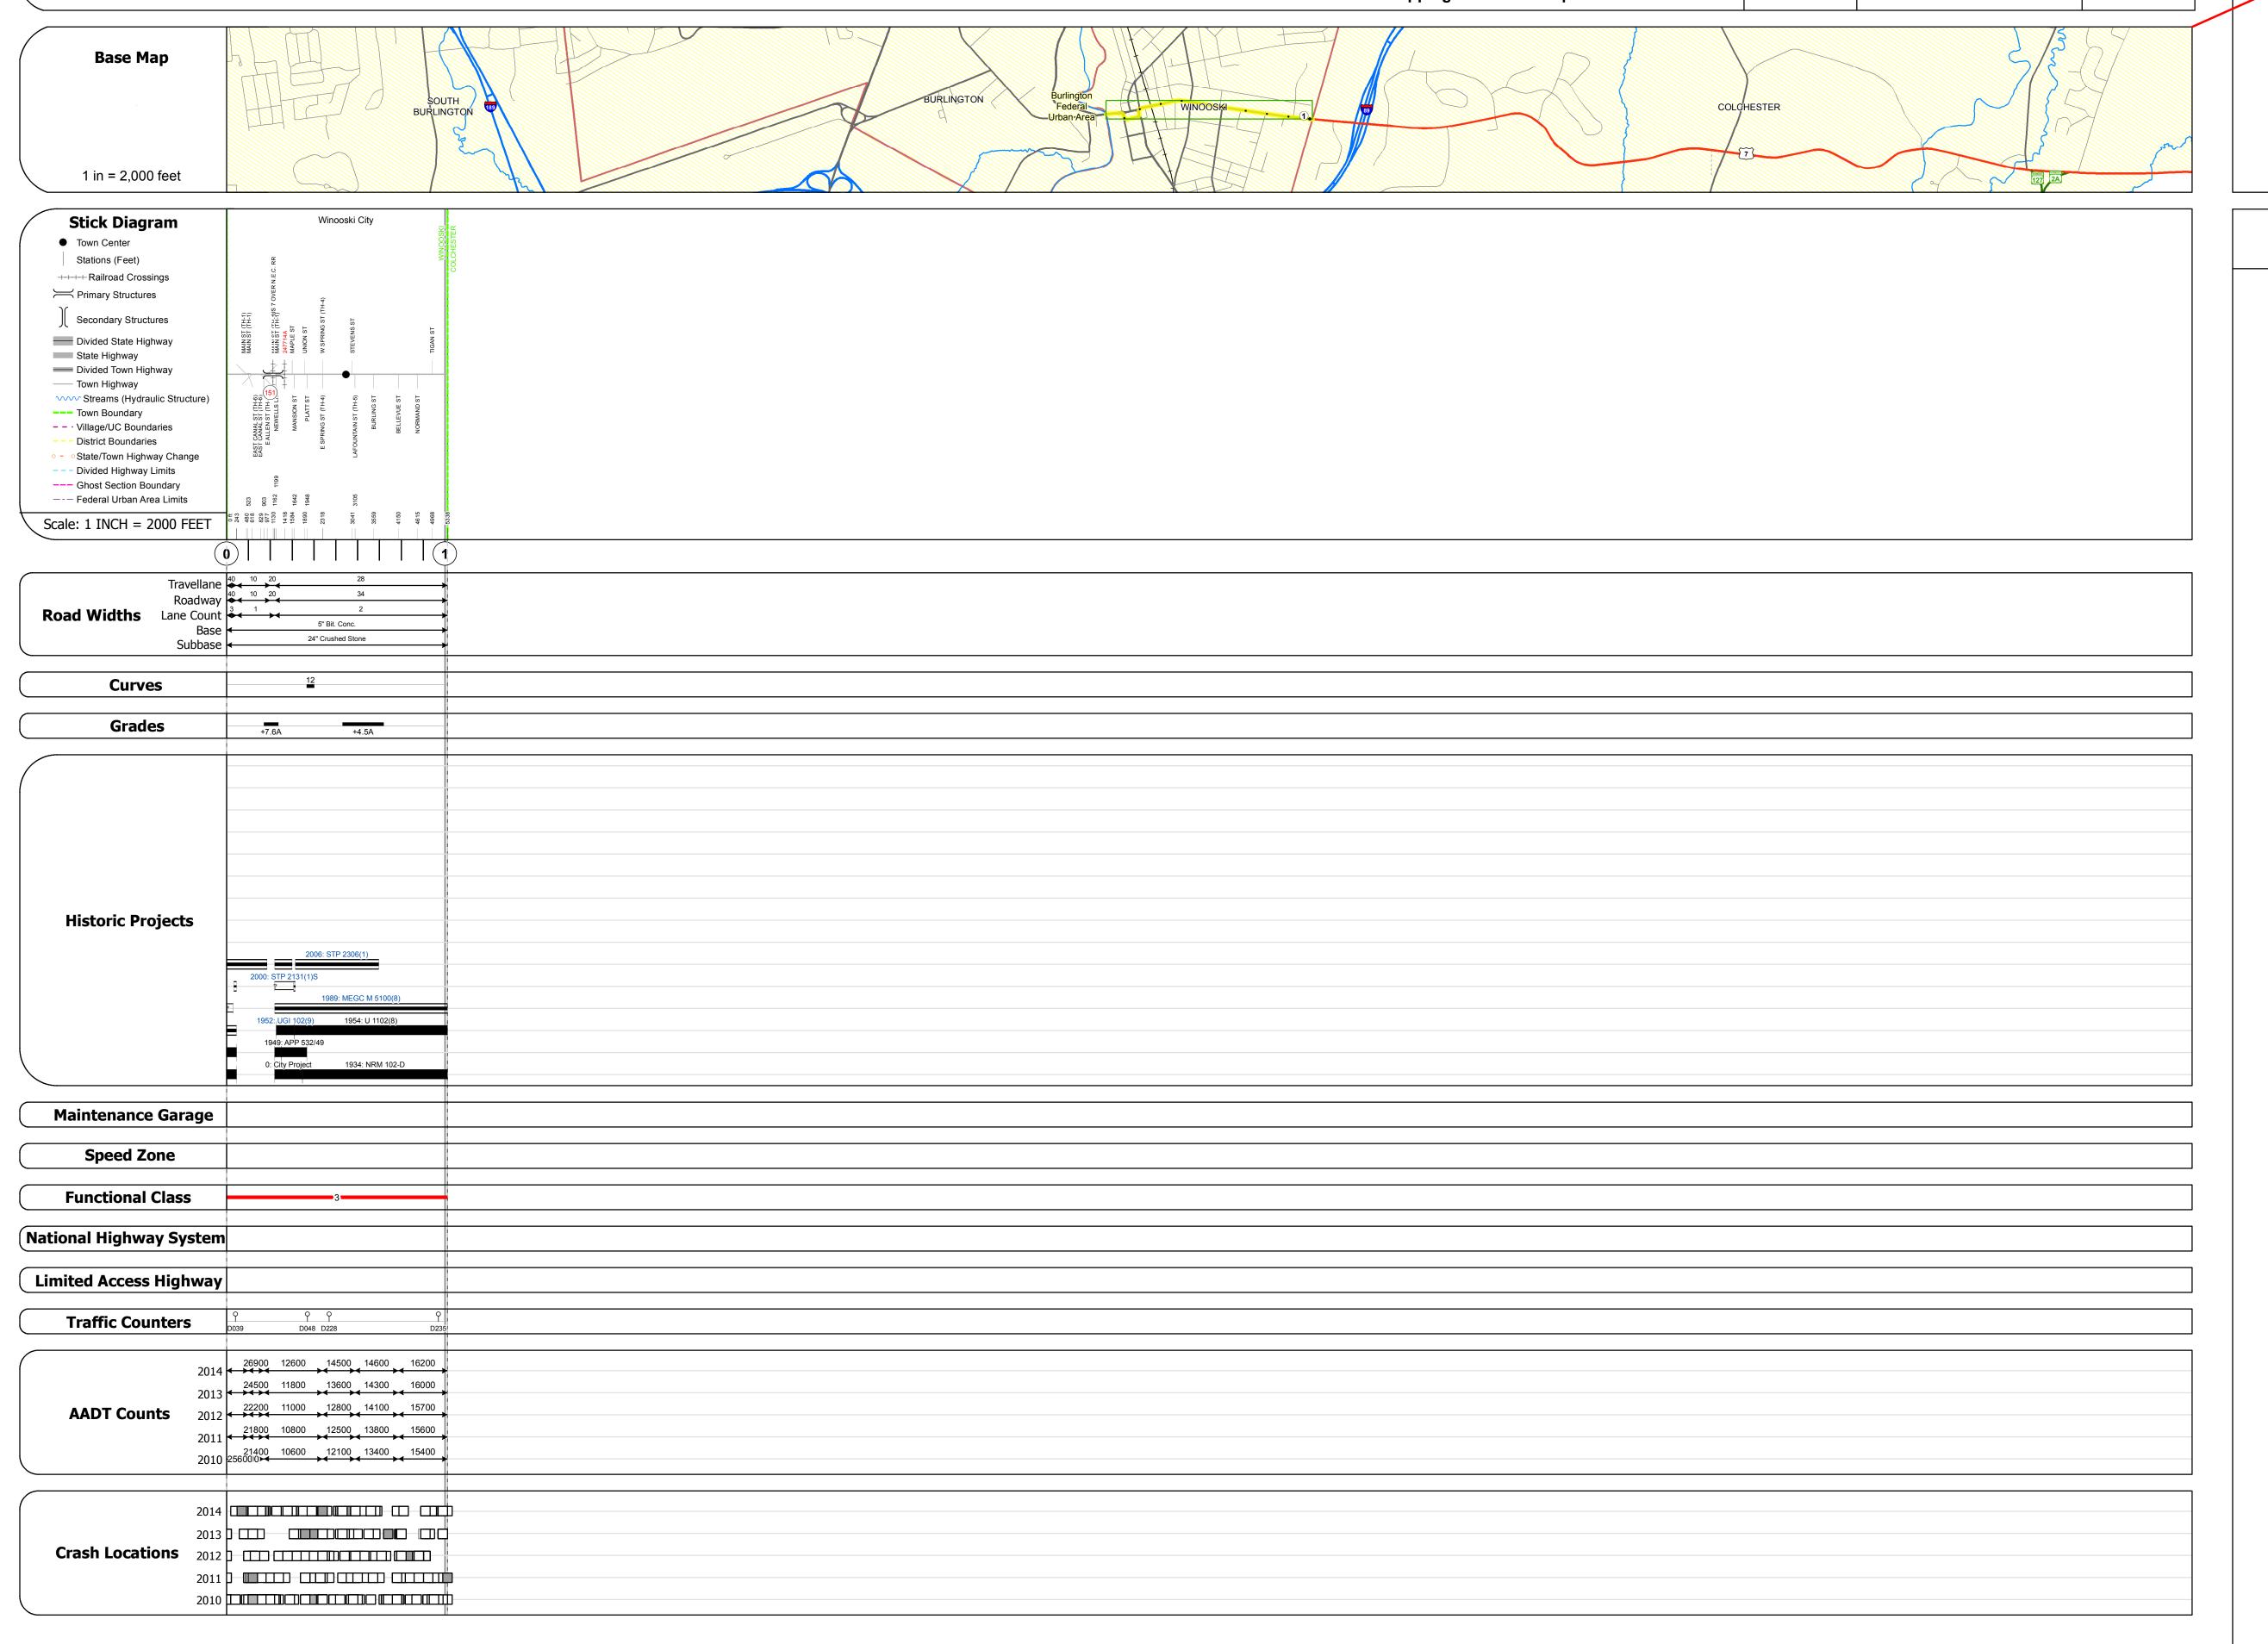

## **Route Log and Progress Chart**

Please Note: Errors and Omissions May Exist.
Contact the VTrans Mapping Section with questions or concerns.

DISTRICT TOWN ROUTE

5 WINOOSKI US-7

Bridge <mark>151</mark>: Slab - 1952 Structure No. 205100015104182

Length: 25' Width: 57.9'

Under Clearance: 18.0'

Surface: Integral concrete Maintenance: State

Ownership City/Municipal

Facility Carried: US 00007 ML

Bridge Type: CONCRETE SLAB

Features Intersected: US 7 OVER N.E.C. RR

STRUCTURE DESCRIPTIONS

| Historic Projects                                                                 | Functional Class                                                                                                                                                                                                                                                                                                                                                                                                                                                                                                                                                                                                                                                                                                                                                                                                                                                                                                                                                                                                                                                                                                                                                                                                                                                                                                                                                                                                                                                                                                                                                                                                                                                                                                                                                                                                                                                                                                                                                                                                                                                                                                              | Curves             | Road Widths      | AADT                       | Mileage by Functional Class By Sheet |                  | Mileage by Town By Sheet |                              |          |          |                |                    |
|-----------------------------------------------------------------------------------|-------------------------------------------------------------------------------------------------------------------------------------------------------------------------------------------------------------------------------------------------------------------------------------------------------------------------------------------------------------------------------------------------------------------------------------------------------------------------------------------------------------------------------------------------------------------------------------------------------------------------------------------------------------------------------------------------------------------------------------------------------------------------------------------------------------------------------------------------------------------------------------------------------------------------------------------------------------------------------------------------------------------------------------------------------------------------------------------------------------------------------------------------------------------------------------------------------------------------------------------------------------------------------------------------------------------------------------------------------------------------------------------------------------------------------------------------------------------------------------------------------------------------------------------------------------------------------------------------------------------------------------------------------------------------------------------------------------------------------------------------------------------------------------------------------------------------------------------------------------------------------------------------------------------------------------------------------------------------------------------------------------------------------------------------------------------------------------------------------------------------------|--------------------|------------------|----------------------------|--------------------------------------|------------------|--------------------------|------------------------------|----------|----------|----------------|--------------------|
| Unknown Bituminous Concrete Surface Treated                                       | 1 - Interstate 3 - Principal 5 - Major System Arterial Collector                                                                                                                                                                                                                                                                                                                                                                                                                                                                                                                                                                                                                                                                                                                                                                                                                                                                                                                                                                                                                                                                                                                                                                                                                                                                                                                                                                                                                                                                                                                                                                                                                                                                                                                                                                                                                                                                                                                                                                                                                                                              | (degrees) Right    | <b>←</b> (ft)    | (count)                    | 5100 3 - Other Principal Arterial    | 1.011 WI         | INOOSKI - U007-0418      | 1.011 of 1.011               | DISTRICT | TOWN     | Date: 11/14/16 | ROUTE              |
| Retreatment Bituminous Macadam Gravel                                             | 2 - Other 4 - Minor 6 - Minor                                                                                                                                                                                                                                                                                                                                                                                                                                                                                                                                                                                                                                                                                                                                                                                                                                                                                                                                                                                                                                                                                                                                                                                                                                                                                                                                                                                                                                                                                                                                                                                                                                                                                                                                                                                                                                                                                                                                                                                                                                                                                                 | — <b>■■■</b> Right |                  |                            |                                      |                  |                          |                              | DISTRICT |          |                |                    |
| Resurface Cold Plane and Plant Mix                                                | Freeways and Arterial Collector                                                                                                                                                                                                                                                                                                                                                                                                                                                                                                                                                                                                                                                                                                                                                                                                                                                                                                                                                                                                                                                                                                                                                                                                                                                                                                                                                                                                                                                                                                                                                                                                                                                                                                                                                                                                                                                                                                                                                                                                                                                                                               |                    |                  |                            |                                      |                  |                          |                              |          |          |                | US-7               |
| Bituminous Mix  Bituminous Concrete  Reclaimed Base and                           | Expressways                                                                                                                                                                                                                                                                                                                                                                                                                                                                                                                                                                                                                                                                                                                                                                                                                                                                                                                                                                                                                                                                                                                                                                                                                                                                                                                                                                                                                                                                                                                                                                                                                                                                                                                                                                                                                                                                                                                                                                                                                                                                                                                   | Grades             | Traffic Counters | Crash Locations            |                                      |                  |                          |                              |          |          | 1 of 1         |                    |
| Skinny Mix Concrete Bituminous Concrete                                           | Speed Zones                                                                                                                                                                                                                                                                                                                                                                                                                                                                                                                                                                                                                                                                                                                                                                                                                                                                                                                                                                                                                                                                                                                                                                                                                                                                                                                                                                                                                                                                                                                                                                                                                                                                                                                                                                                                                                                                                                                                                                                                                                                                                                                   | (percent) grade up | Ŷ                | Fatal Property Damage Only |                                      |                  |                          |                              | <b>F</b> | WINOOSKI | l l            | ETE mileage:       |
| Bituminous Seal  Gravel                                                           | SPEED | grade down         | (counter ID)     | Injury  Unknown Crash Type |                                      |                  |                          |                              | 3        | WINOOSKI | TWN mileage:   | 134.622 to 135.633 |
| Indicated plans available - http://vtransmap01.aot.state.vt.us/rp/dpr/Dlwebstore/ | 25 30 35 40 45 50 55 60 65                                                                                                                                                                                                                                                                                                                                                                                                                                                                                                                                                                                                                                                                                                                                                                                                                                                                                                                                                                                                                                                                                                                                                                                                                                                                                                                                                                                                                                                                                                                                                                                                                                                                                                                                                                                                                                                                                                                                                                                                                                                                                                    |                    |                  |                            | Page Total M                         | ileage: 1.011 mi |                          | Page Total Mileage: 1.011 mi |          |          | 0.0 to 1.011   |                    |