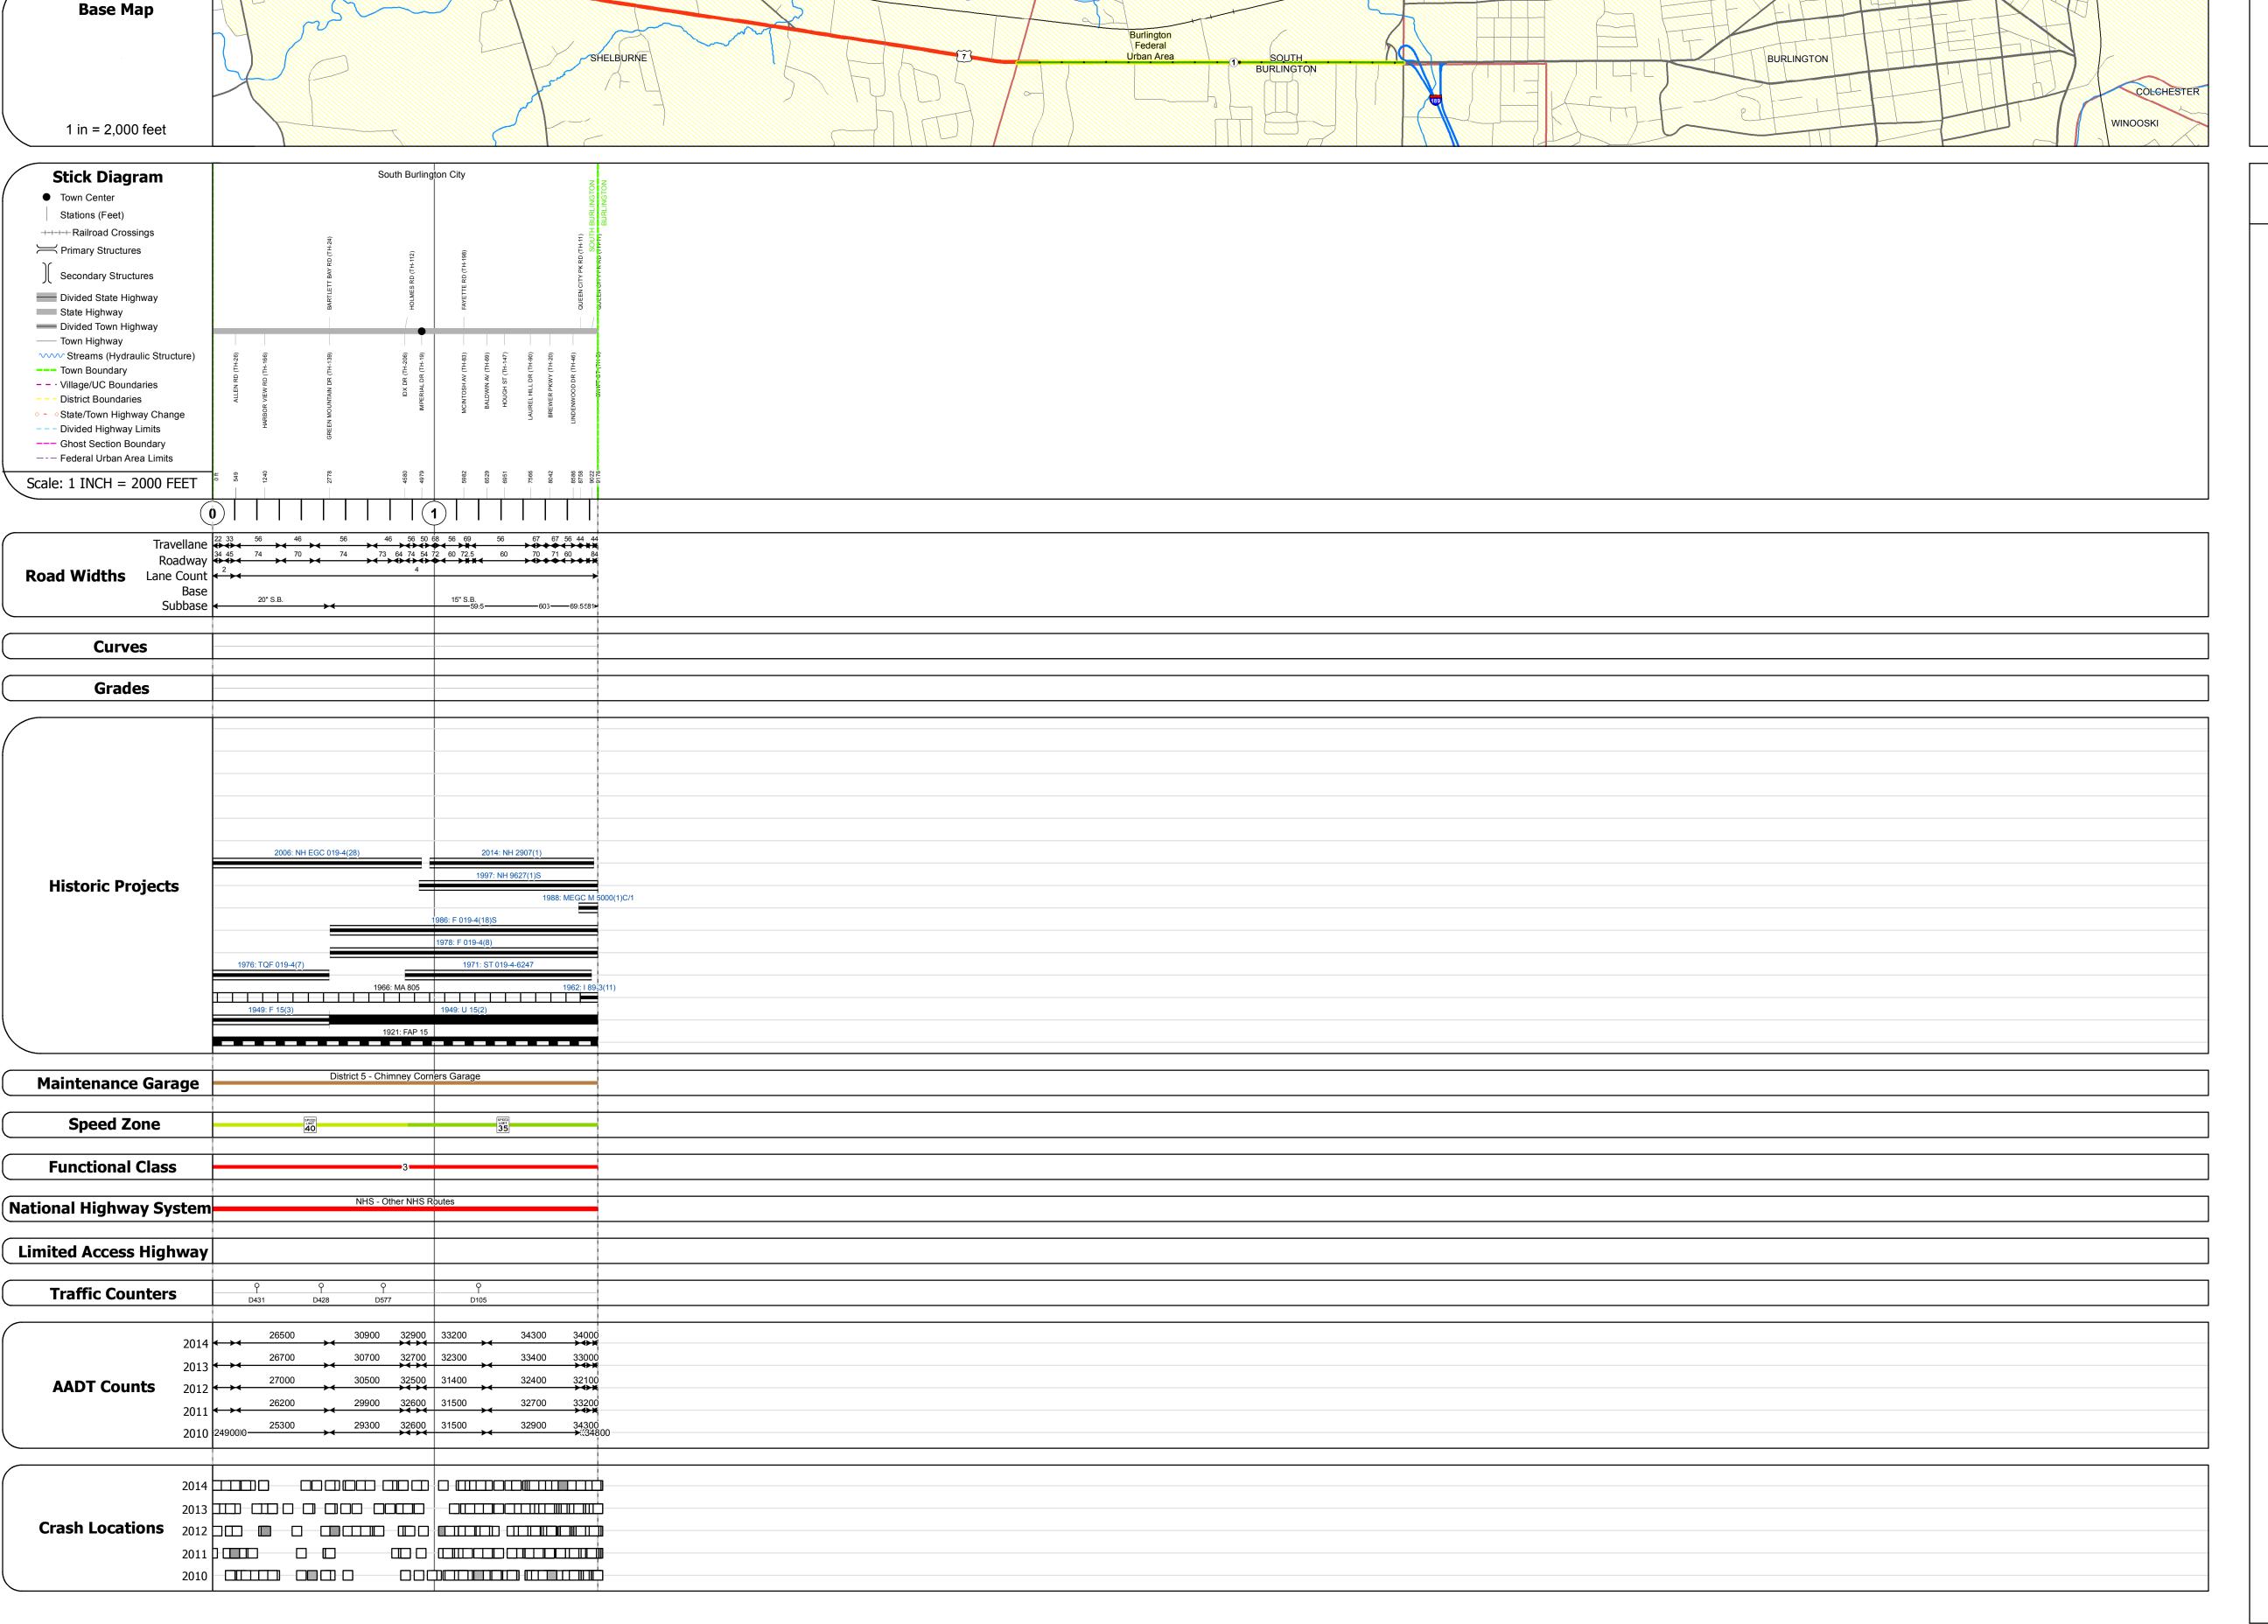

## **Route Log and Progress Chart**

**DRAFT** Please Note: Errors and Omissions May Exist. Contact the VTrans Mapping Section with questions or concerns.

**DISTRICT TOWN ROUTE SOUTH BURLINGTON** US-7

STRUCTURE DESCRIPTIONS

Mileage by Functional Class By Sheet

Page Total Mileage: 1.738 mi

019-4 3 - Other Principal Arterial

Mileage by Town By Sheet

1.738 SOUTH BURLINGTON - U007-0414

1.738 of 1.738

Page Total Mileage: 1.738 mi

**DISTRICT** 

| TOWN             | Date: 11/14/16                         | ROUTE<br>US-7                      |
|------------------|----------------------------------------|------------------------------------|
| SOUTH BURLINGTON | 1 of 1<br>TWN mileage:<br>0.0 to 1.738 | ETE mileage:<br>128.691 to 130.429 |

SPEED SPEED

**Road Widths** 

Traffic Counters

(count) →

Crash Locations

Fatal Property Damage Only

■ Injury □ Unknown Crash Type

**Historic Projects** 

Skinny Mix Concrete

⊡∷ Bituminous Seal 📐 Gravel

Unknown
Retreatment
Resurface
Bituminous Macadam
Resurface
Bituminous Mix
Skinny Mix

Bituminous Concrete
Bituminous Macadam
Cold Plane and
Bituminous Concrete
Bituminous Concrete