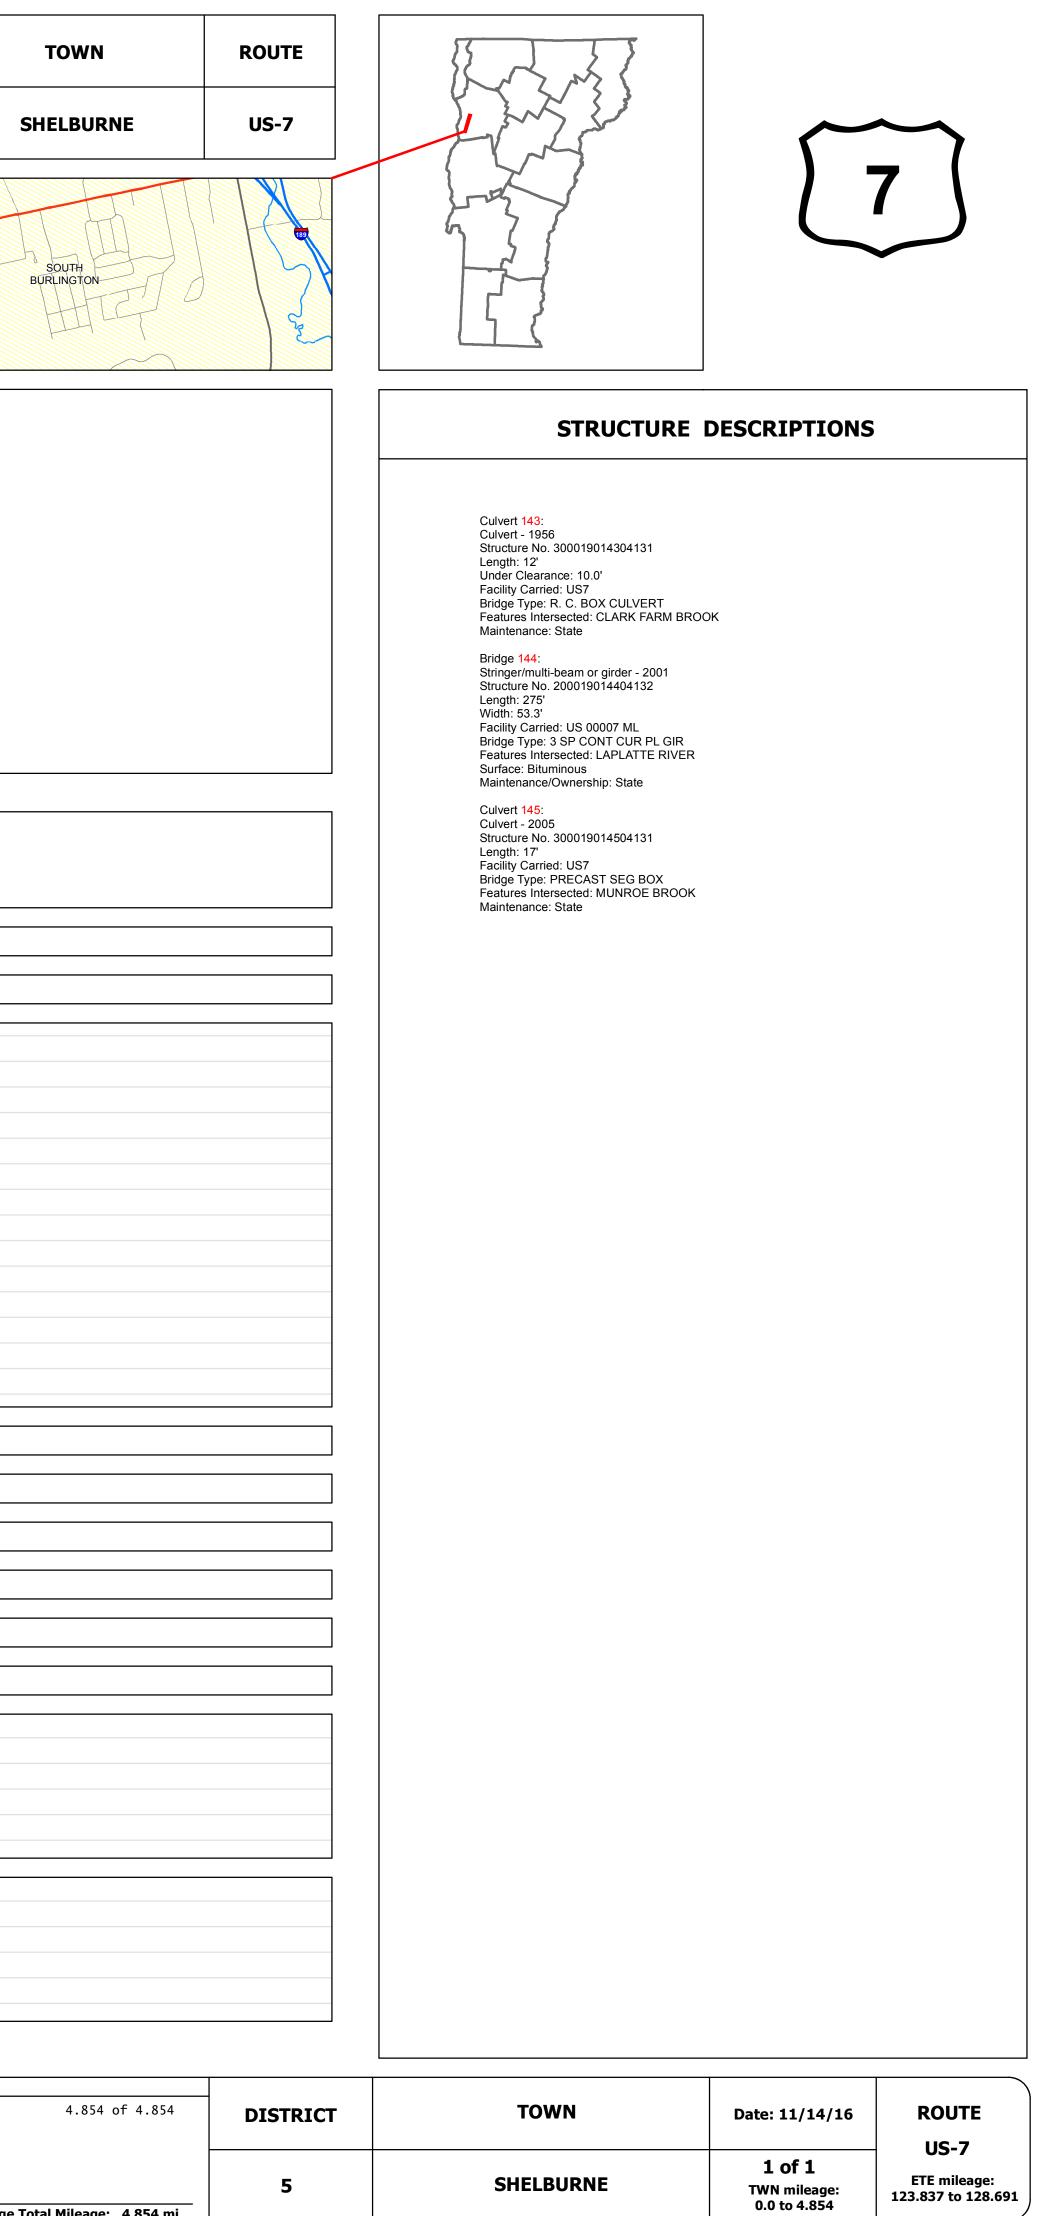

## **Route Log and Progress Chart**

| Base Map                                                                        |              |                                                                             |                                                        |    |                                                                                                 |                    |                                      |            |                                                             |                                                |            |
|---------------------------------------------------------------------------------|--------------|-----------------------------------------------------------------------------|--------------------------------------------------------|----|-------------------------------------------------------------------------------------------------|--------------------|--------------------------------------|------------|-------------------------------------------------------------|------------------------------------------------|------------|
|                                                                                 |              | CHARLO                                                                      |                                                        |    | DTTE                                                                                            |                    |                                      |            |                                                             | S                                              | <u>}</u> , |
|                                                                                 |              |                                                                             |                                                        |    |                                                                                                 |                    |                                      |            |                                                             |                                                |            |
| 1 in = 2,000 feet                                                               |              | 1                                                                           |                                                        | /  |                                                                                                 |                    |                                      |            |                                                             |                                                |            |
| Stick Diagram                                                                   |              | Ш<br>Х                                                                      |                                                        |    |                                                                                                 |                    |                                      | Burlington |                                                             |                                                |            |
| Town Center     Stations (Feet)                                                 |              | SHELBUF                                                                     |                                                        |    |                                                                                                 |                    |                                      |            |                                                             |                                                |            |
| +++++ Railroad Crossings                                                        |              | 85)                                                                         |                                                        |    | <u> </u>                                                                                        |                    |                                      |            |                                                             | (2-2)                                          |            |
| ) Secondary Structures                                                          |              | RDGEFIELD RD (TH-46)                                                        |                                                        |    | BOST WICK RD (TH-3)                                                                             |                    | RD (TH-1)                            |            |                                                             | SHELBURNE RD (US-7)<br>(US 7 JUGHANDLE) (US-7) |            |
| Divided State Highway                                                           |              | RIDGEFIEL                                                                   |                                                        |    | BOSTWICH                                                                                        |                    | HARBOR F                             |            | Platte                                                      | SHELBURI<br>(US 7 JUG                          |            |
| State Highway     Divided Town Highway     Town Highway                         |              |                                                                             | <u> </u>                                               |    |                                                                                                 |                    |                                      | •          | River, La                                                   |                                                |            |
| — Town Highway     Streams (Hydraulic Structure)                                |              |                                                                             | (143)                                                  |    | TH-11)                                                                                          | ГН-32) —           | (TH-15)                              |            | (144) <  <br>(îf)<br>144                                    | ГН-13)<br>ТН-13)                               |            |
| <ul> <li>Town Boundary</li> <li>- Village/UC Boundaries</li> </ul>              |              |                                                                             |                                                        |    | MARSETT RD (TH-11)                                                                              | MEADOW LN (TH-32)  | CHURCH ST (TH-16)<br>FALLS RD.(TH-2) |            | STER RD (                                                   | WRIGHT RD (TH-13)<br>WEBSTER RD (TH-13)        |            |
| <ul> <li> District Boundaries</li> <li>- • State/Town Highway Change</li> </ul> | e            |                                                                             |                                                        |    | MAR                                                                                             | MEZ                | B                                    |            | LOWER WEBSTER RD (TH-13)                                    | WEB:                                           |            |
| Divided Highway Limits<br>Ghost Section Boundary                                |              |                                                                             |                                                        |    |                                                                                                 |                    | 39                                   |            | P                                                           |                                                |            |
| Scale: 1 INCH = 2000 FE                                                         | FT           | 2139                                                                        | 3411                                                   |    | 6162                                                                                            | 7649               | 9485<br>10388 104                    |            | 12688                                                       | 13834<br>14335<br>14568                        |            |
|                                                                                 | ()           |                                                                             |                                                        |    |                                                                                                 |                    |                                      |            |                                                             |                                                | 3          |
| Trave                                                                           |              |                                                                             | 35                                                     | 24 |                                                                                                 | 22                 | 20 33                                | 22 34      | $\begin{array}{c ccccccccccccccccccccccccccccccccccc$       |                                                | 20 3       |
| Road                                                                            | dway         | 40                                                                          | 61.5 51 42                                             | 3  | 2 34 40 3                                                                                       | 6 31 43<br>►< ►××< | 38 38.5 3                            | 7 28 37 49 | 40 52 53 52                                                 | 40 26                                          | 37 5       |
|                                                                                 | Base         | 18" Gravel                                                                  | →<br>14"-20"                                           |    |                                                                                                 | 3" S.B.            |                                      |            | 14"-20"                                                     | → <b>·</b> → ·                                 |            |
|                                                                                 | obase        |                                                                             | <b>←</b> →•                                            |    |                                                                                                 |                    | 312841-                              | 32:5       |                                                             |                                                |            |
| Curves                                                                          |              |                                                                             |                                                        |    |                                                                                                 |                    |                                      |            | 1.5                                                         | 3                                              |            |
| Grades                                                                          | -            | -4.6A                                                                       |                                                        |    |                                                                                                 |                    |                                      |            |                                                             | -4.9                                           |            |
| Historic Projects                                                               |              | 1984: F 019-4(15)S<br>1972: BP 019-4-7122<br>1956: APP 4/56<br>1949: APP 48 | 1976: TQF 019-4(7)<br>1956: F 72(6)<br>1949: APP 48/45 |    | 2014: NH 2<br>1991: PN<br>3: HMA 2624<br>1976: HMA 371<br>970: Unknown<br>1<br>1<br>1927: FAP 7 | MA 9226            | 1981: HMA 221                        |            | 2002: NH EGC 019-4<br>2 ? ?<br>1972: Unkno<br>1956: F 72(5) |                                                |            |
|                                                                                 |              |                                                                             |                                                        |    |                                                                                                 |                    |                                      | Diotric    | ct 5 - Colchester (                                         |                                                |            |
| Maintenance Gara                                                                | ge           |                                                                             |                                                        |    |                                                                                                 |                    |                                      | Distric    |                                                             | Janage                                         |            |
| Speed Zone                                                                      |              | _                                                                           | SPEED<br>LIMT<br>45                                    |    |                                                                                                 | SPEEC<br>LIMIT     |                                      |            |                                                             |                                                |            |
| <b>Functional Class</b>                                                         |              |                                                                             |                                                        |    |                                                                                                 |                    |                                      |            | 3                                                           |                                                |            |
| National Highway System                                                         |              |                                                                             |                                                        |    |                                                                                                 |                    |                                      | NH         | S - Other NHS Ro                                            | utes                                           |            |
| Limited Access High                                                             | way          |                                                                             |                                                        |    |                                                                                                 |                    |                                      |            |                                                             |                                                |            |
|                                                                                 | 1            |                                                                             |                                                        |    |                                                                                                 |                    |                                      |            | Ŷ                                                           |                                                |            |
| Traffic Counters                                                                |              |                                                                             |                                                        |    |                                                                                                 |                    |                                      |            | D27                                                         | 7                                              |            |
|                                                                                 | 2014         | <b>(</b>                                                                    | 13500                                                  |    |                                                                                                 | 14000              |                                      |            |                                                             | 17                                             | 7400       |
|                                                                                 | 2013         | (                                                                           | 13000                                                  |    |                                                                                                 | 14000              |                                      |            |                                                             |                                                | 7300       |
| AADT Counts                                                                     | 2012         | (                                                                           | 12500                                                  |    | <b>→</b>                                                                                        | 14000              |                                      |            |                                                             |                                                | 7200       |
|                                                                                 | 2011<br>2010 |                                                                             | 10900                                                  |    | → <del>→</del>                                                                                  | 14300              |                                      |            |                                                             |                                                | 7900       |
|                                                                                 |              |                                                                             |                                                        |    |                                                                                                 |                    |                                      |            |                                                             |                                                |            |
| (                                                                               | 2014         |                                                                             |                                                        |    |                                                                                                 |                    |                                      |            |                                                             |                                                |            |
|                                                                                 | 2013         | ]                                                                           |                                                        |    |                                                                                                 |                    |                                      |            |                                                             |                                                |            |
|                                                                                 | 2012<br>2011 |                                                                             |                                                        |    |                                                                                                 |                    |                                      |            |                                                             |                                                |            |
|                                                                                 | 2011         |                                                                             |                                                        |    |                                                                                                 |                    |                                      |            |                                                             |                                                |            |
|                                                                                 |              |                                                                             |                                                        |    |                                                                                                 |                    |                                      |            |                                                             |                                                |            |