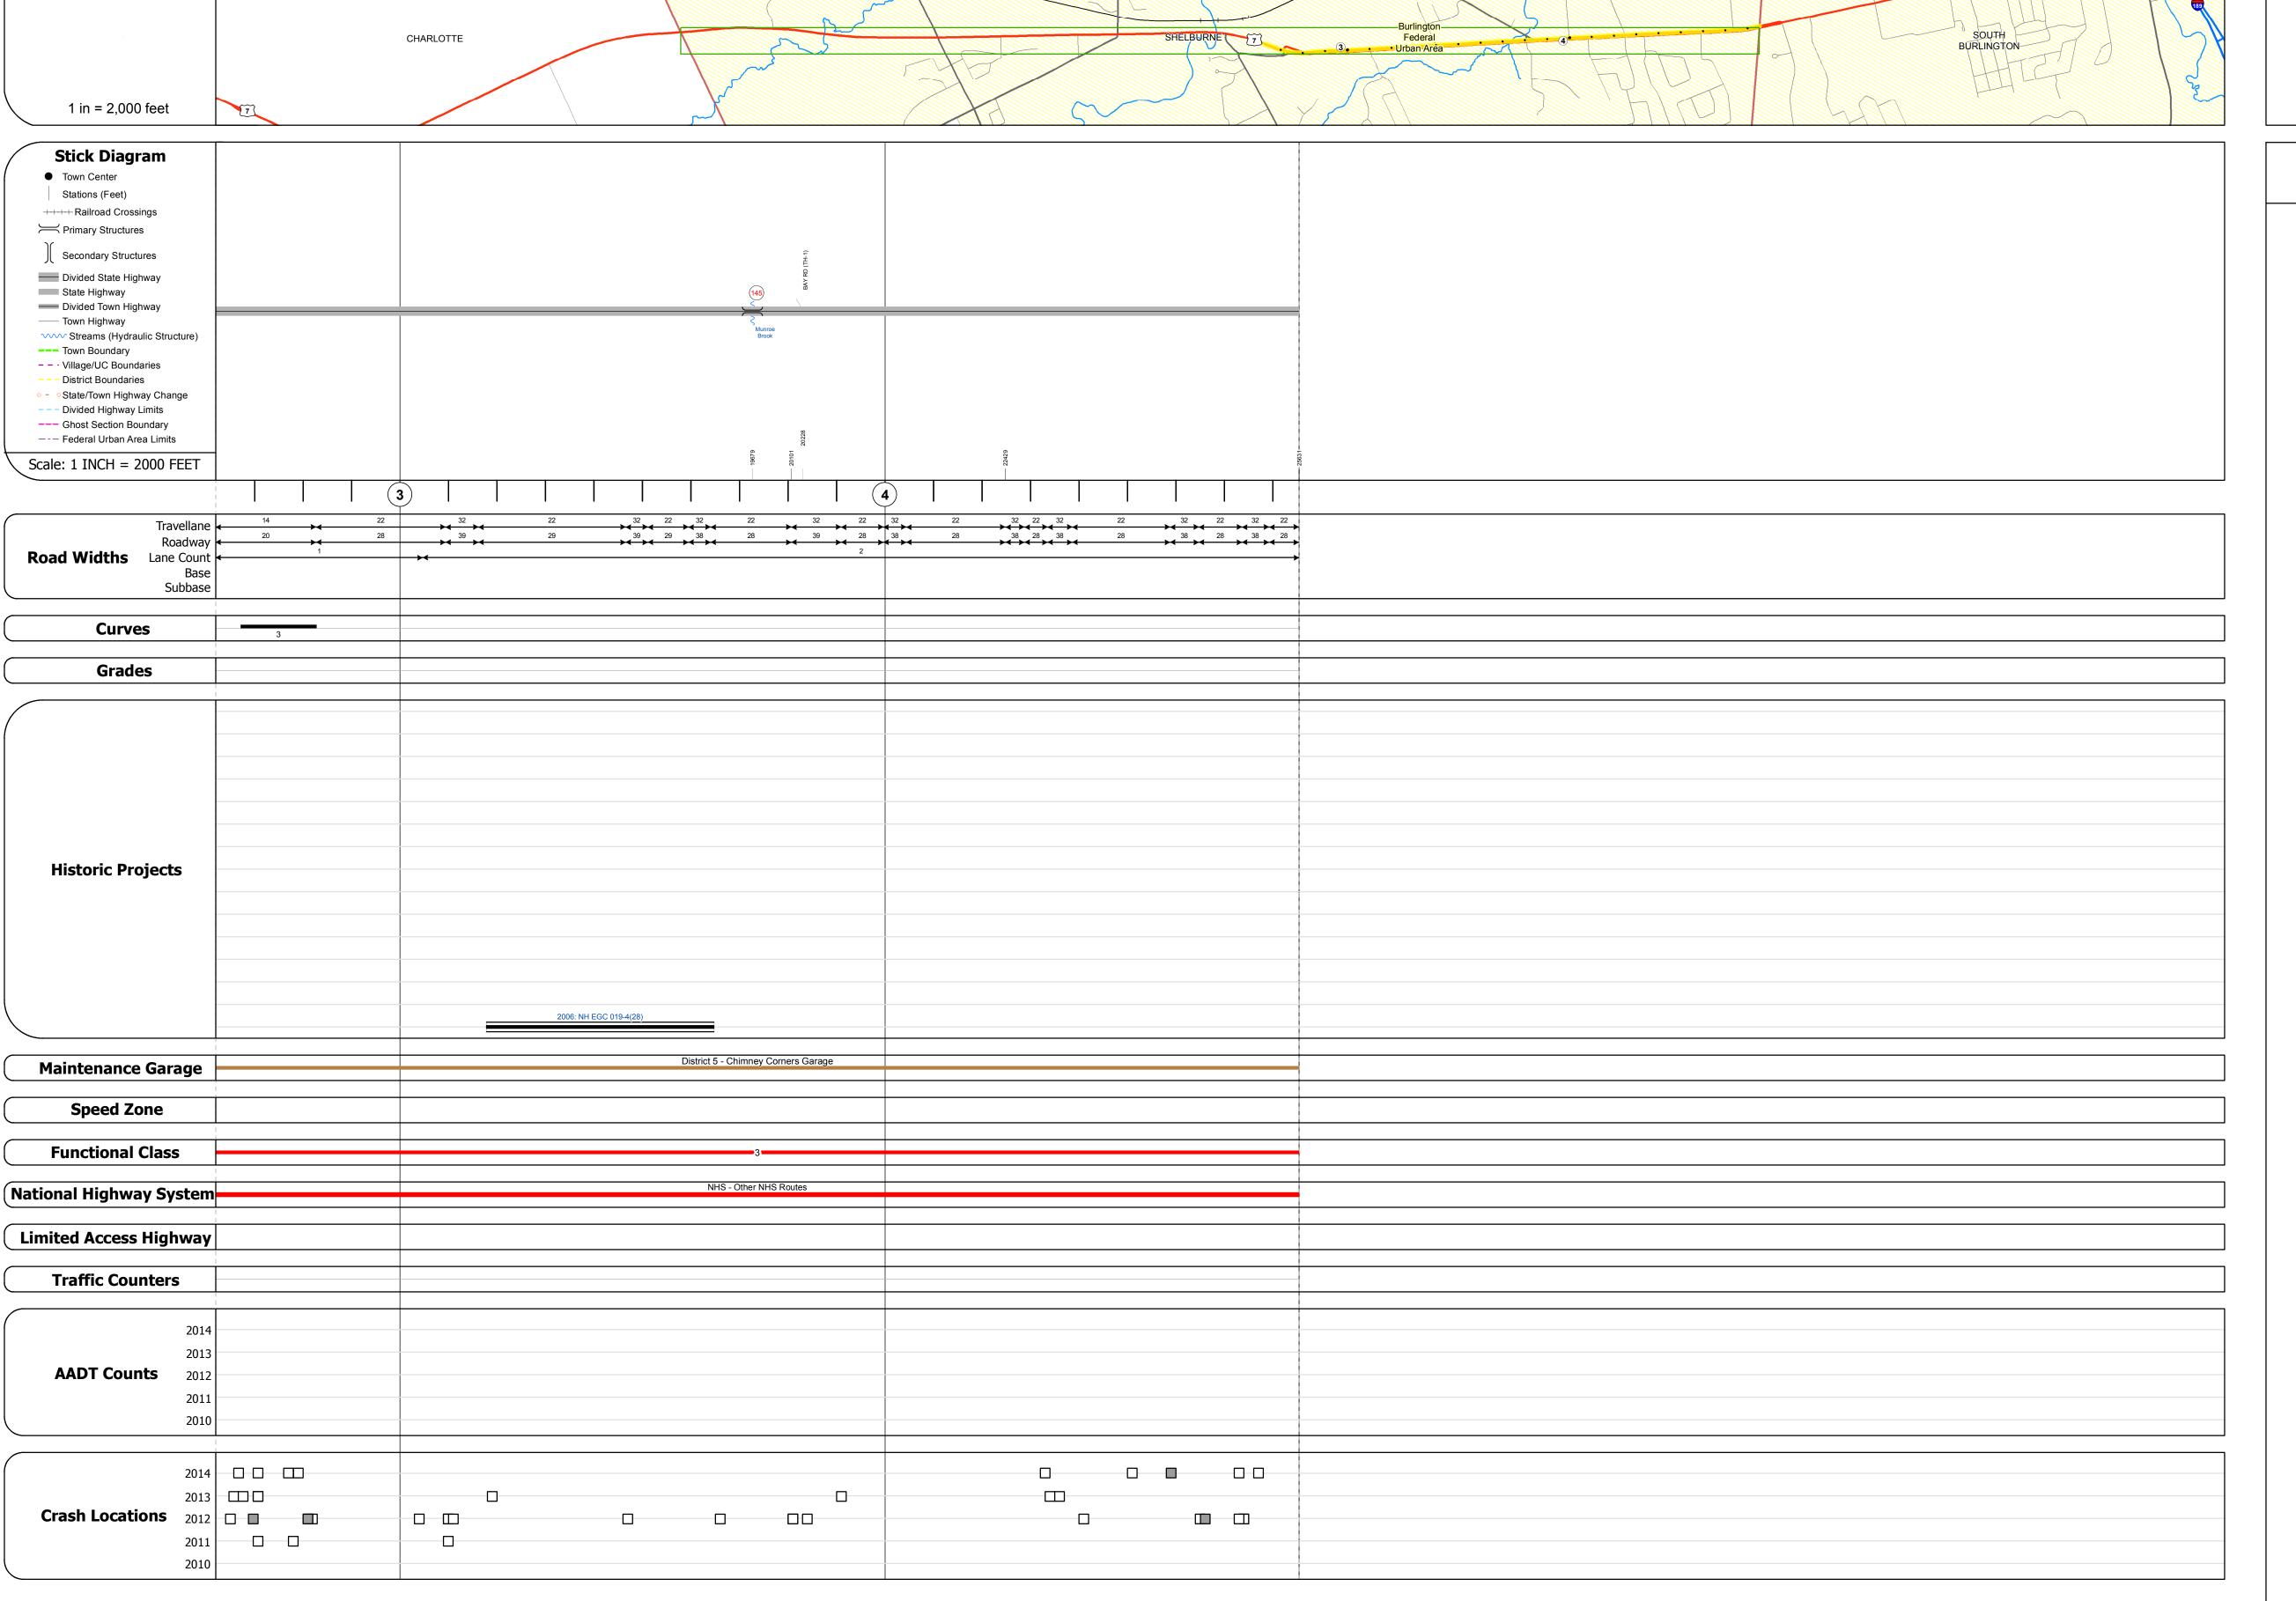

## **Route Log and Progress Chart**

**DRAFT** Please Note: Errors and Omissions May Exist. Contact the VTrans Mapping Section with questions or concerns.

Culvert 145: Culvert - 2005

Length: 17' Facility Carried: US7

Maintenance: State

Structure No. 300019014504131

Bridge Type: PRECAST SEG BOX

Features Intersected: MUNROE BROOK

STRUCTURE DESCRIPTIONS

|      | II .                   | 1                                            |
|------|------------------------|----------------------------------------------|
| TOWN | Date: 11/14/16         | ROUTE                                        |
| TOWN | Date: 11/14/16  1 of 1 | ROUTE  US-7  ETE mileage: 126.457 to 128.691 |

## Fatal Property Damage Only

|            |       | Mileage by Functional Class By Sheet |          |
|------------|-------|--------------------------------------|----------|
|            | 019-4 | 4 3 - Other Principal Arterial       | 2.234    |
| only<br>be | _     |                                      |          |
|            | Ĺ     | Page Total Mileage:                  | 2.234 mi |

|                                    | Mileage by Town By Sheet |                              |  |
|------------------------------------|--------------------------|------------------------------|--|
| 34 SHELBURNE - U007-0413S 2.234 of |                          | 2.234 of 2.234               |  |
|                                    |                          |                              |  |
| mi                                 |                          | Page Total Mileage: 2.234 mi |  |