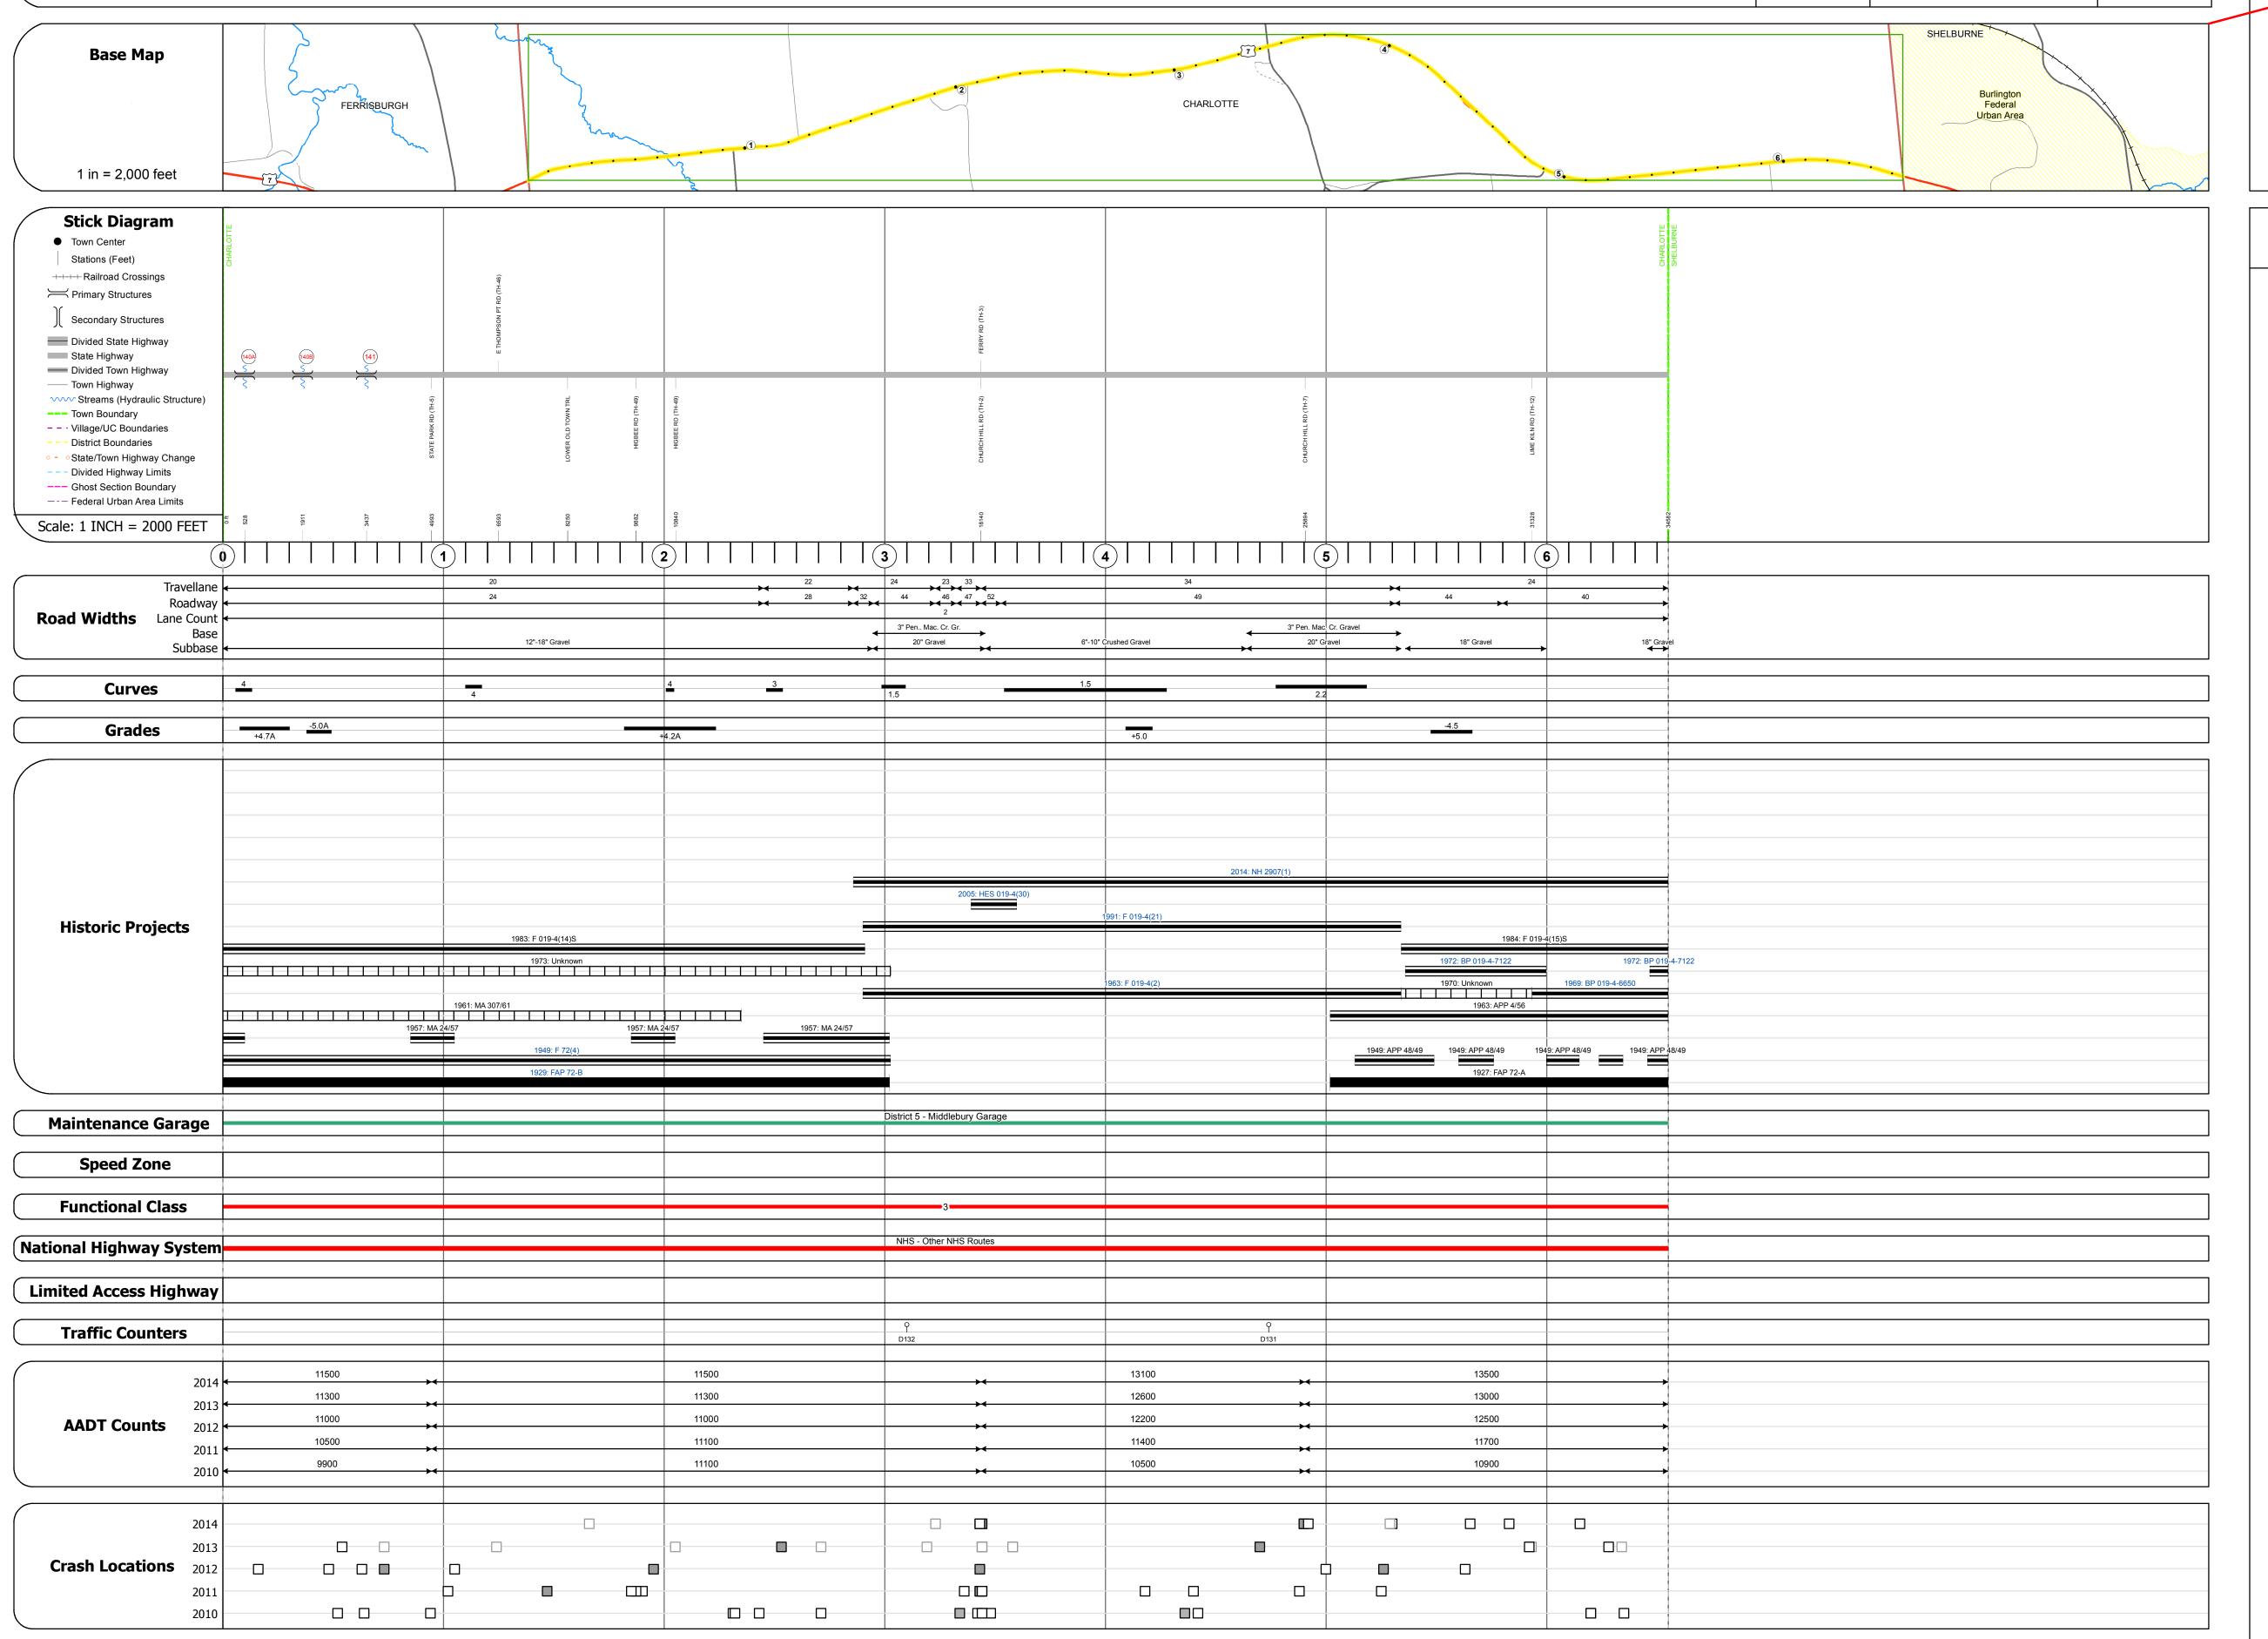

## **Route Log and Progress Chart**

**DRAFT** Please Note: Errors and Omissions May Exist. Contact the VTrans Mapping Section with questions or concerns.

**DISTRICT TOWN ROUTE US-7 CHARLOTTE** 

|                                                                                                                                                                                                                                                                                                                                                                                                                                                                                                                                                                                     | _            |
|-------------------------------------------------------------------------------------------------------------------------------------------------------------------------------------------------------------------------------------------------------------------------------------------------------------------------------------------------------------------------------------------------------------------------------------------------------------------------------------------------------------------------------------------------------------------------------------|--------------|
| STRUCTURE                                                                                                                                                                                                                                                                                                                                                                                                                                                                                                                                                                           | DESCRIPTIONS |
| Culvert 140A: Culvert - 1949 Structure No. 300091140A04041 Length: 6' Under Clearance: 5.0' Facility Carried: US7 Bridge Type: ACCGMP Features Intersected: CATTLE PASS Maintenance: State  Culvert 140B: Culvert - 1949 Structure No. 300091140B04041 Length: 6' Under Clearance: 5.0' Facility Carried: US7 Bridge Type: ACCGMP Features Intersected: CATTLE PASS Maintenance: State  Culvert 141: Culvert - 1929 Structure No. 300019014104041 Length: 9' Under Clearance: 6.5' Facility Carried: US7 Bridge Type: RC BOX CULVERT Features Intersected: BROOK Maintenance: State | DESCRIPTIONS |
|                                                                                                                                                                                                                                                                                                                                                                                                                                                                                                                                                                                     |              |
|                                                                                                                                                                                                                                                                                                                                                                                                                                                                                                                                                                                     |              |
|                                                                                                                                                                                                                                                                                                                                                                                                                                                                                                                                                                                     |              |
|                                                                                                                                                                                                                                                                                                                                                                                                                                                                                                                                                                                     |              |

| ŀ                        | Historic Projects                                                                         |                                                                         |
|--------------------------|-------------------------------------------------------------------------------------------|-------------------------------------------------------------------------|
| Resurface Bituminous Mix | Bituminous Concrete Bituminous Macadam Cold Plane and Bituminous Concrete Concrete Gravel | Surface Treated Gravel Plant Mix Reclaimed Base and Bituminous Concrete |

| Fu                                 | nctional Class                            |                   |
|------------------------------------|-------------------------------------------|-------------------|
| 1 - Interstate<br>System           | 3 - Principal<br>Arterial                 | 5 - Ma<br>Collec  |
| 2 - Other Freeways and Expressways | 4 - Minor<br>Arterial                     | 6 - Mir<br>Collec |
|                                    | Speed Zones                               |                   |
| SPEED SPEED SPEED LIMIT            | SPEED SPEED SPEED SPEED LIMIT LIMIT LIMIT |                   |

| Curves                         |    |
|--------------------------------|----|
| (degrees) Left Right           |    |
| Grades                         |    |
| (percent) grade up             |    |
| grade down                     |    |
|                                |    |
| oping Section, 1 National Life | Dr |

| Road Widths                    | AADT                                            |
|--------------------------------|-------------------------------------------------|
| <b>←</b> (ft)                  | <b>∢</b> (count)                                |
| Traffic Counters  (counter ID) | Crash Loca  ■ Fatal □ Proper  □ Injury □ Unknow |
| Montpelier VT 0563             | 3-5001 Telephone: 802-                          |

| AADT (count) |      |  |                                                          |
|--------------|------|--|----------------------------------------------------------|
|              | atal |  | <b>Locations</b> Property Damage Only Unknown Crash Type |
| <br>         |      |  |                                                          |

|                     | Mileage by Functional Class By Sheet |                              |                     |         |  |
|---------------------|--------------------------------------|------------------------------|---------------------|---------|--|
|                     | 019-4                                | 3 - Other Principal Arterial |                     | 6.55    |  |
| age Only<br>sh Type |                                      |                              |                     |         |  |
|                     | -                                    |                              | Page Total Mileage: | 6.550 r |  |
|                     |                                      |                              |                     |         |  |

|    | Mileage by Town By Sheet | <u>.                                      </u> |  |
|----|--------------------------|------------------------------------------------|--|
| 0  | CHARLOTTE - U007-0404    | 6.55 of 6.55                                   |  |
|    |                          |                                                |  |
| mi |                          | Page Total Mileage: 6.55 mi                    |  |
|    |                          |                                                |  |