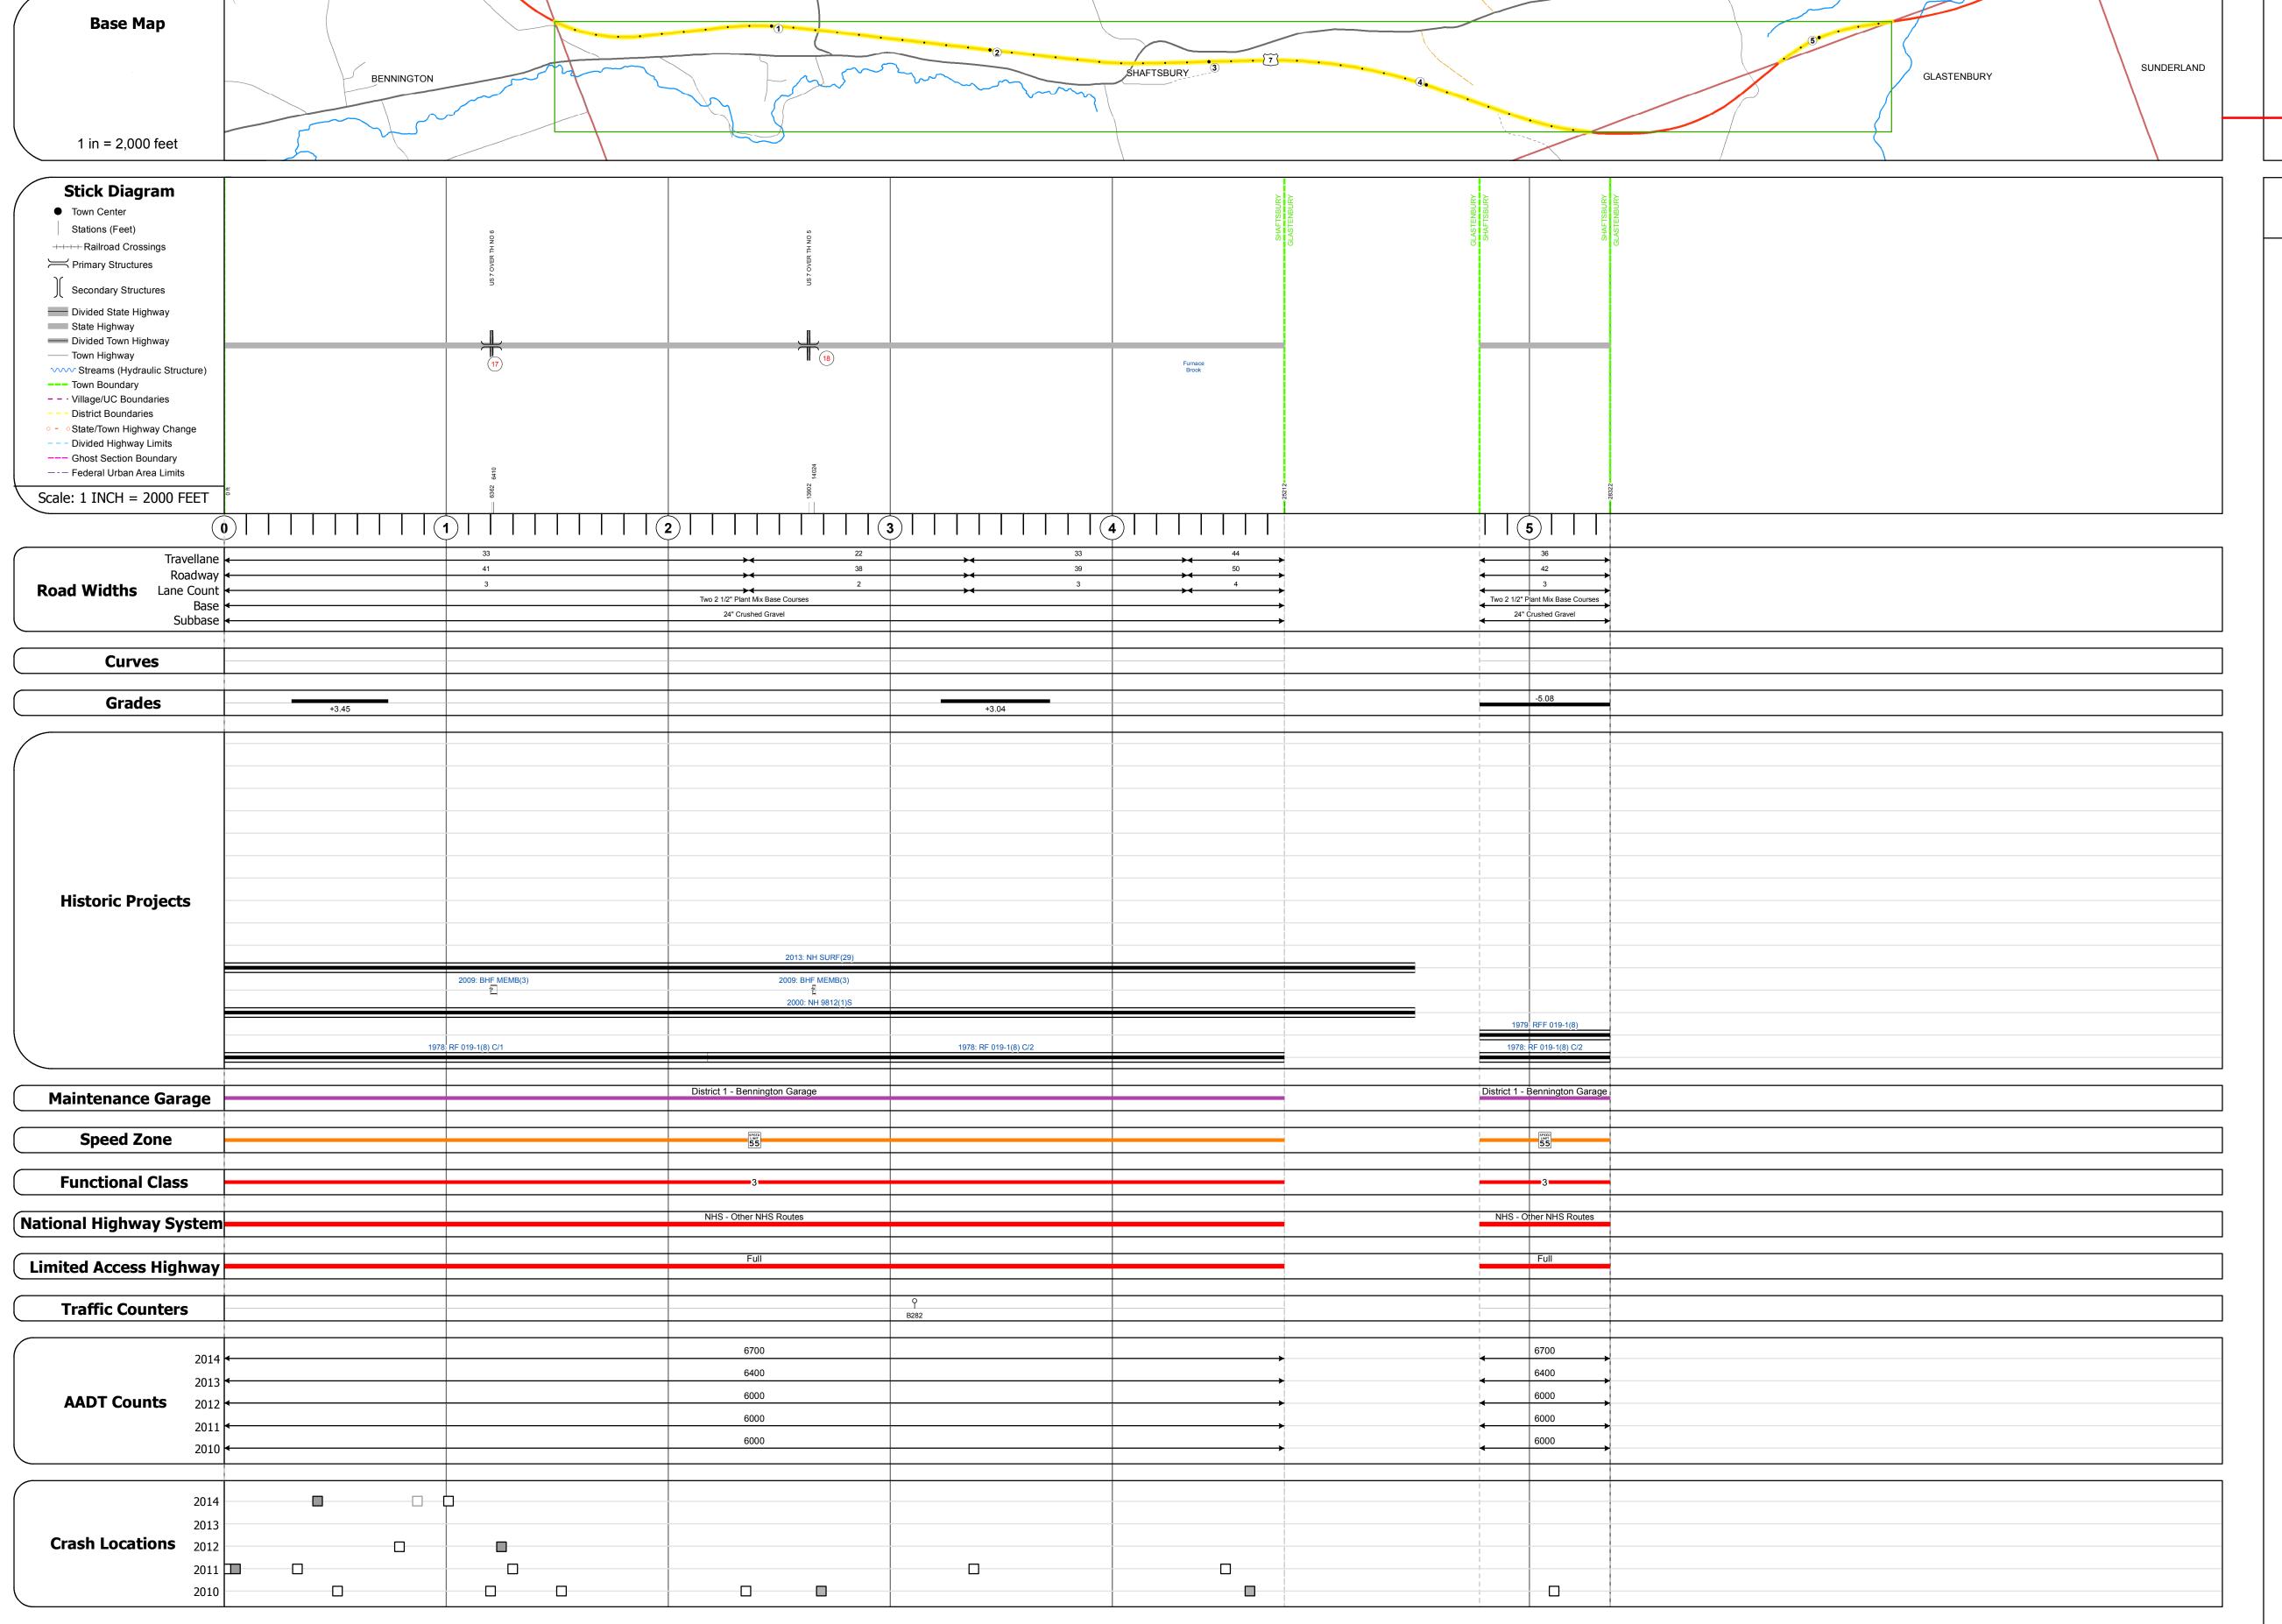

## Base Map 1 in = 2,000 feet

## **Route Log and Progress Chart**

DRAFT

Please Note: Errors and Omissions May Exist.

Contact the VTrans Mapping Section with questions or concerns.

DISTRICT TOWN ROUTE

1 SHAFTSBURY US-7

| STRUCTURE | DESCRIPTIONS |
|-----------|--------------|
|           |              |

Bridge 17:
Stringer/multi-beam or girder - 1978
Structure No. 200019001702132
Length: 154'
Width: 44.6'
Under Clearance: 25.08'
Facility Carried: US 00007 ML
Bridge Type: 3SP PRESTRESSED I-BM
Features Intersected: US 7 OVER TH NO 6
Surface: Bituminous
Maintenance/Ownership: State

Stringer/multi-beam or girder - 1978
Structure No. 200019001802132
Length: 78'
Width: 40.6'
Under Clearance: 17.83'
Facility Carried: US 00007 ML
Bridge Type: PRESTRESSED I BEAM
Features Intersected: US 7 OVER TH NO 5
Surface: Bituminous
Maintenance/Ownership: State

Mileage by Functional Class By Sheet **Historic Projects Road Widths** Mileage by Town By Sheet 1 - Interstate
System
3 - Principal
Arterial Bituminous Concrete
Bituminous Macadam

Surface Treated
Gravel (count) → **TOWN** 5.364 of 5.364 **ROUTE** 019-1 3 - Other Principal Arterial SHAFTSBURY - U007-0213 **DISTRICT** Date: 11/14/16 Retreatment
Resurface
Bituminous Macadam
Cold Plane and
Bituminous Concrete
Skinny Mix

Bituminous Concrete
Bituminous Concrete
Bituminous Concrete 2 - Other 4 - Minor Freeways and Arterial **Traffic Counters Crash Locations** 1 of 1 Skinny Mix Concrete Fatal Property Damage Only ETE mileage: **SHAFTSBURY** TWN mileage: ■ Injury □ Unknown Crash Type 15.513 to 20.288 21.167 to 21.756 ⊡∷ Bituminous Seal **L** Gravel 25 30 35 40 45 50 55 60 65 0.0 to 5.364 Page Total Mileage: 5.364 mi Page Total Mileage: 5.364 mi