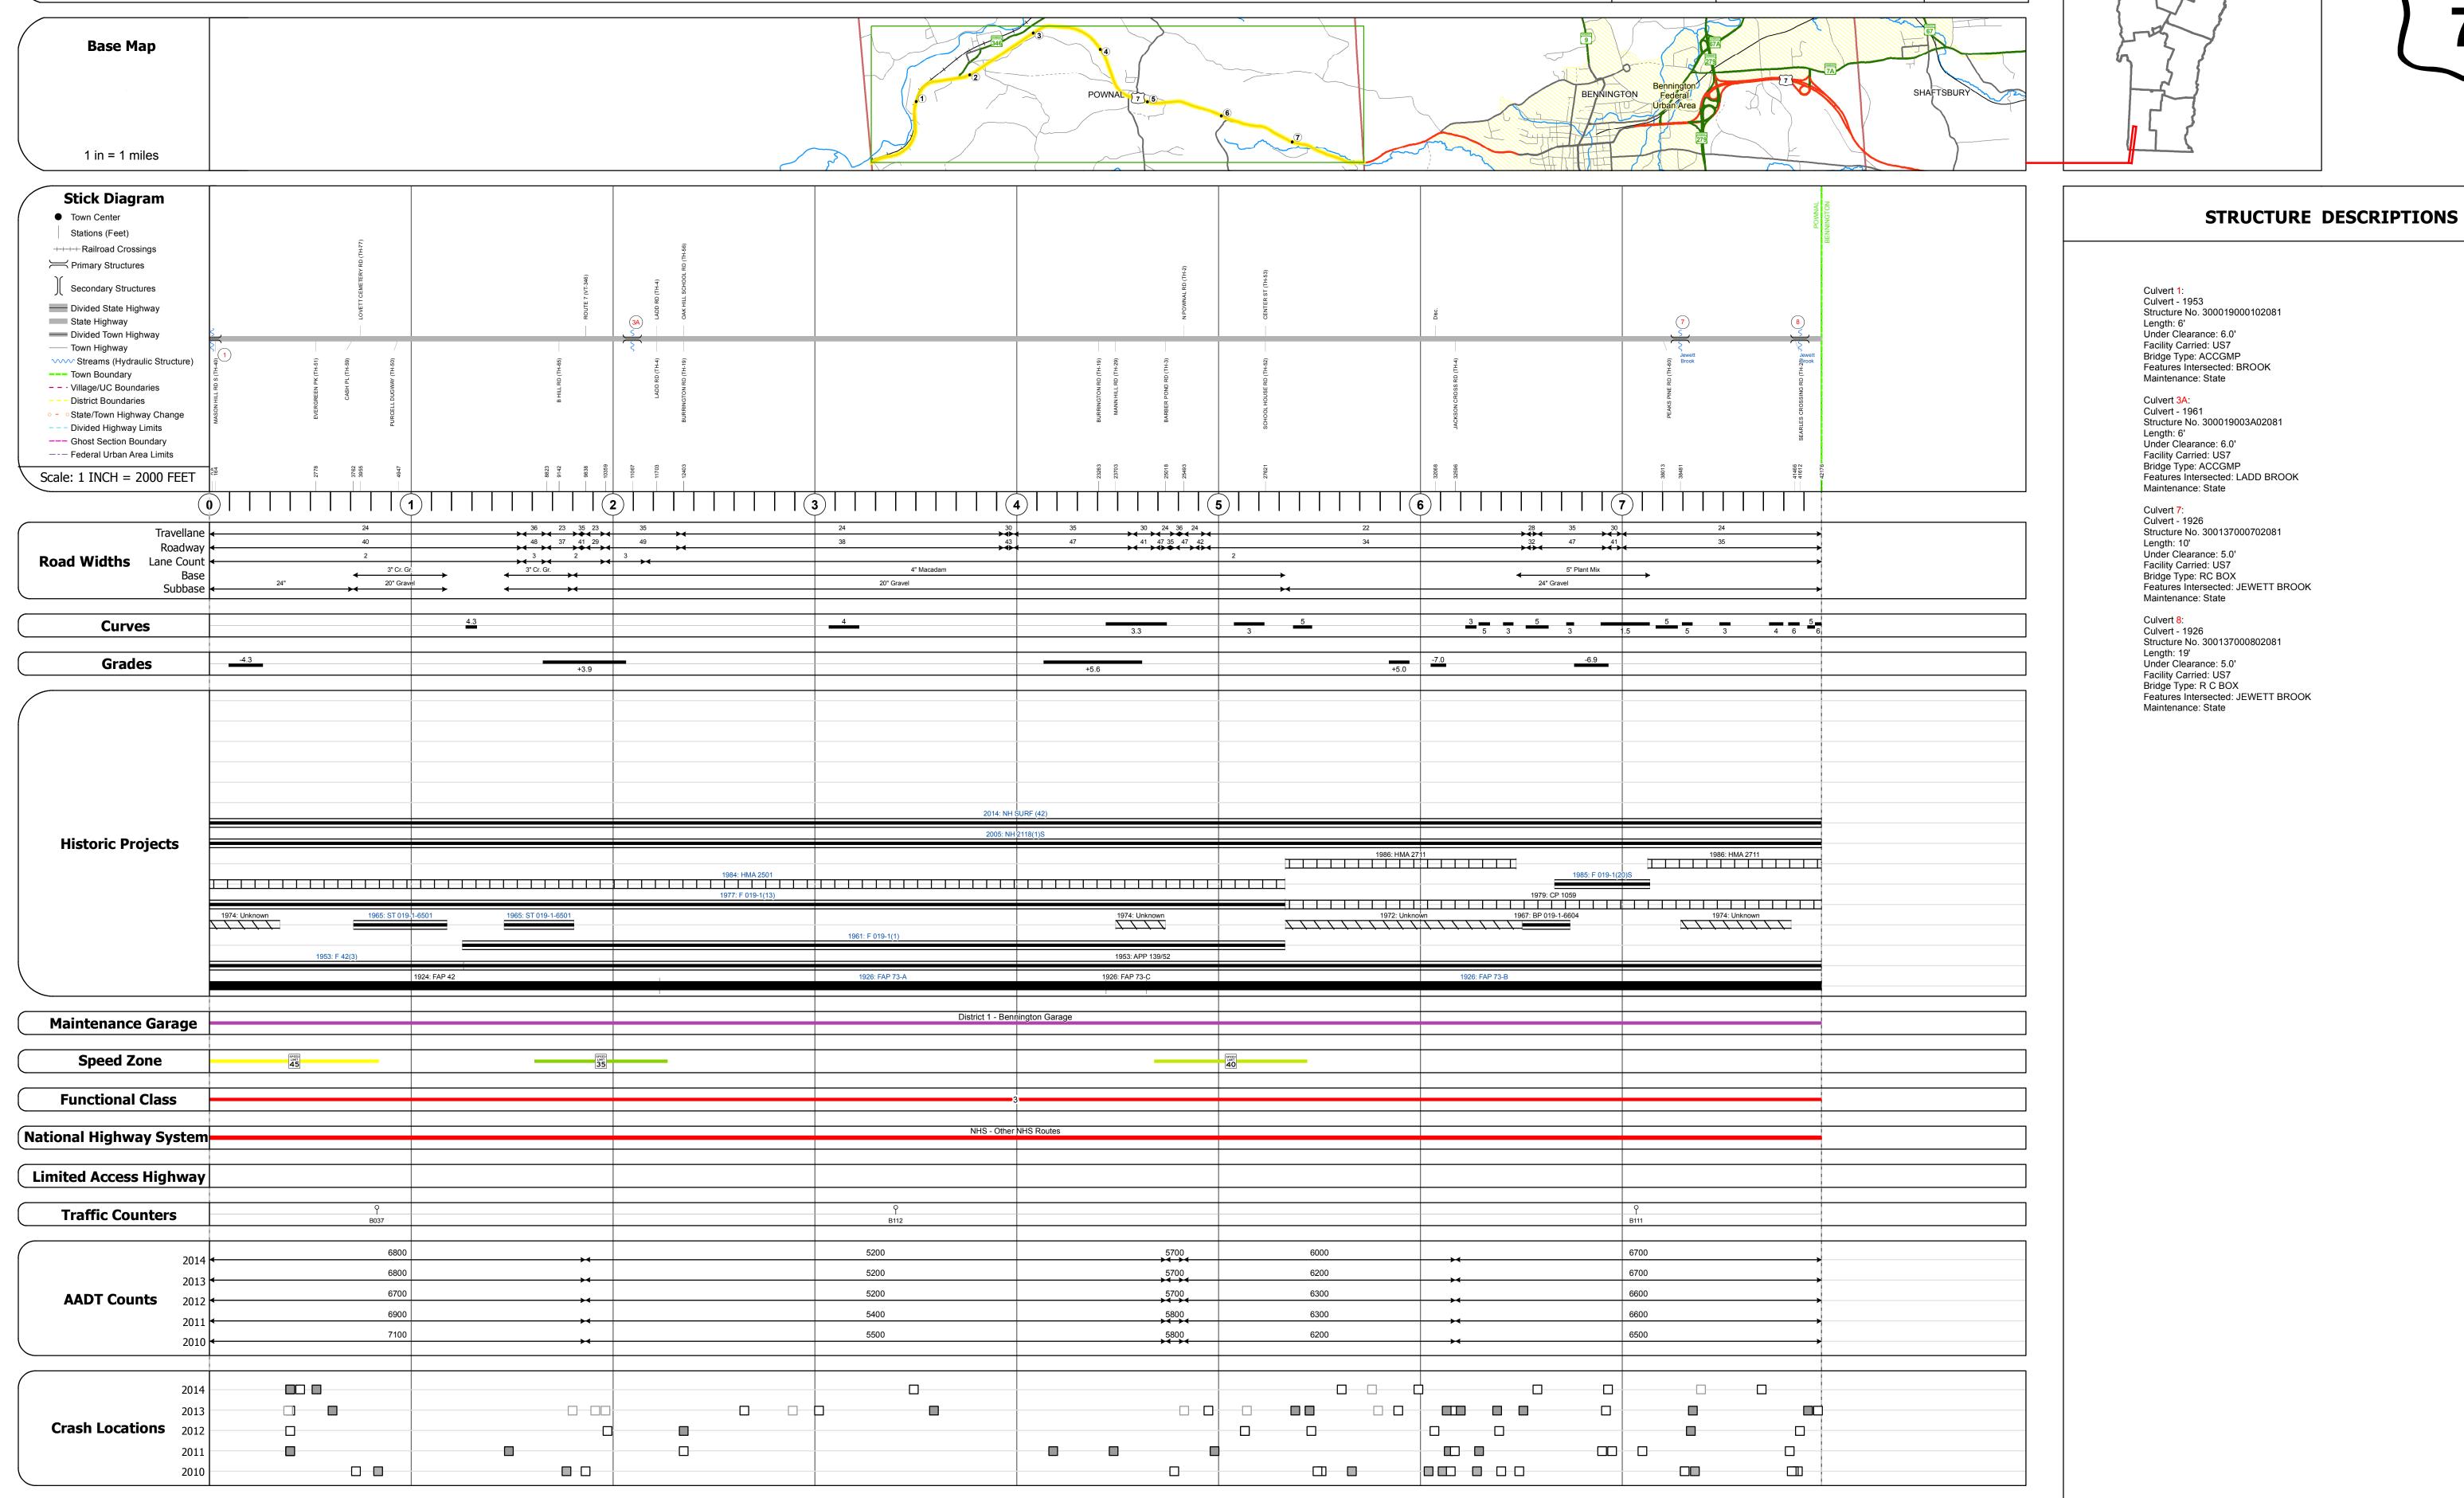

## **Route Log and Progress Chart**

**DRAFT** Please Note: Errors and Omissions May Exist. Contact the VTrans Mapping Section with questions or concerns.

**DISTRICT TOWN ROUTE POWNAL** US-7

**ROUTE** 

**US-7** 

ETE mileage: 0.0 to 7.988

| Historic Projects                                                                | Functional Class                                                                                                                                                                                                                                                                                                                                                                                                                                                                                                                                                                                                                                                                                                                                                                                                                                                                                                                                                                                                                                                                                                                                                                                                                                                                                                                                                                                                                                                                                                                                                                                                                                                                                                                                                                                                                                                                                                                                                                                                                                                                                                              | Curves                          | Road Widths      | AADT                          | Mileage by Functional Class By Sheet |                | Mileage by Town By Sheet |                             |          |        |                              |   |
|----------------------------------------------------------------------------------|-------------------------------------------------------------------------------------------------------------------------------------------------------------------------------------------------------------------------------------------------------------------------------------------------------------------------------------------------------------------------------------------------------------------------------------------------------------------------------------------------------------------------------------------------------------------------------------------------------------------------------------------------------------------------------------------------------------------------------------------------------------------------------------------------------------------------------------------------------------------------------------------------------------------------------------------------------------------------------------------------------------------------------------------------------------------------------------------------------------------------------------------------------------------------------------------------------------------------------------------------------------------------------------------------------------------------------------------------------------------------------------------------------------------------------------------------------------------------------------------------------------------------------------------------------------------------------------------------------------------------------------------------------------------------------------------------------------------------------------------------------------------------------------------------------------------------------------------------------------------------------------------------------------------------------------------------------------------------------------------------------------------------------------------------------------------------------------------------------------------------------|---------------------------------|------------------|-------------------------------|--------------------------------------|----------------|--------------------------|-----------------------------|----------|--------|------------------------------|---|
| Unknown Bituminous Concrete Surface Treated                                      | 1 - Interstate 3 - Principal 5 - Major System Arterial Collector                                                                                                                                                                                                                                                                                                                                                                                                                                                                                                                                                                                                                                                                                                                                                                                                                                                                                                                                                                                                                                                                                                                                                                                                                                                                                                                                                                                                                                                                                                                                                                                                                                                                                                                                                                                                                                                                                                                                                                                                                                                              | Left<br>(degrees)<br>———— Right | <b>←</b> (ft)    | (count)                       | 019-1 3 - Other Principal Arterial   | 7.988          | POWNAL - U007-0208       | 7.988 of 7.988              | DISTRICT | TOWN   | Date: 11/14/16               |   |
| Retreatment Bituminous Macadam Gravel                                            | 2 - Other 4 - Minor 6 - Minor Collector                                                                                                                                                                                                                                                                                                                                                                                                                                                                                                                                                                                                                                                                                                                                                                                                                                                                                                                                                                                                                                                                                                                                                                                                                                                                                                                                                                                                                                                                                                                                                                                                                                                                                                                                                                                                                                                                                                                                                                                                                                                                                       | Right                           |                  |                               |                                      |                |                          |                             | DISTRICT |        |                              |   |
| Resurface Cold Plane and Plant Mix  Bituminous Concrete Reclaimed Base           | Freeways and Arterial Collector  Expressways                                                                                                                                                                                                                                                                                                                                                                                                                                                                                                                                                                                                                                                                                                                                                                                                                                                                                                                                                                                                                                                                                                                                                                                                                                                                                                                                                                                                                                                                                                                                                                                                                                                                                                                                                                                                                                                                                                                                                                                                                                                                                  | Grades                          | Traffic Counters | Crash Locations               |                                      |                |                          |                             |          |        |                              | - |
| Skinny Mix Concrete Bituminous Conc                                              | Speed Zones                                                                                                                                                                                                                                                                                                                                                                                                                                                                                                                                                                                                                                                                                                                                                                                                                                                                                                                                                                                                                                                                                                                                                                                                                                                                                                                                                                                                                                                                                                                                                                                                                                                                                                                                                                                                                                                                                                                                                                                                                                                                                                                   | grade up                        | γ                | Fatal Property Damage On      | ıly                                  |                |                          |                             | _        | DOWNAL | 1 of 1                       | F |
| Bituminous Seal  Gravel                                                          | SPEED | (percent) grade down            | (counter ID)     | ☐ Injury ☐ Unknown Crash Type |                                      |                |                          |                             | 1        | POWNAL | TWN mileage:<br>0.0 to 7.988 |   |
| Indicated plans available - http://vtransmap01.aot.state.vt.us/rp/dpr/Dlwebstore | 25 30 35 40 45 50 55 60 65                                                                                                                                                                                                                                                                                                                                                                                                                                                                                                                                                                                                                                                                                                                                                                                                                                                                                                                                                                                                                                                                                                                                                                                                                                                                                                                                                                                                                                                                                                                                                                                                                                                                                                                                                                                                                                                                                                                                                                                                                                                                                                    |                                 |                  |                               | Page Total Mil                       | eage: 7.988 mi | P                        | age Total Mileage: 7.988 mi |          |        | 0.0 to 7.988                 |   |