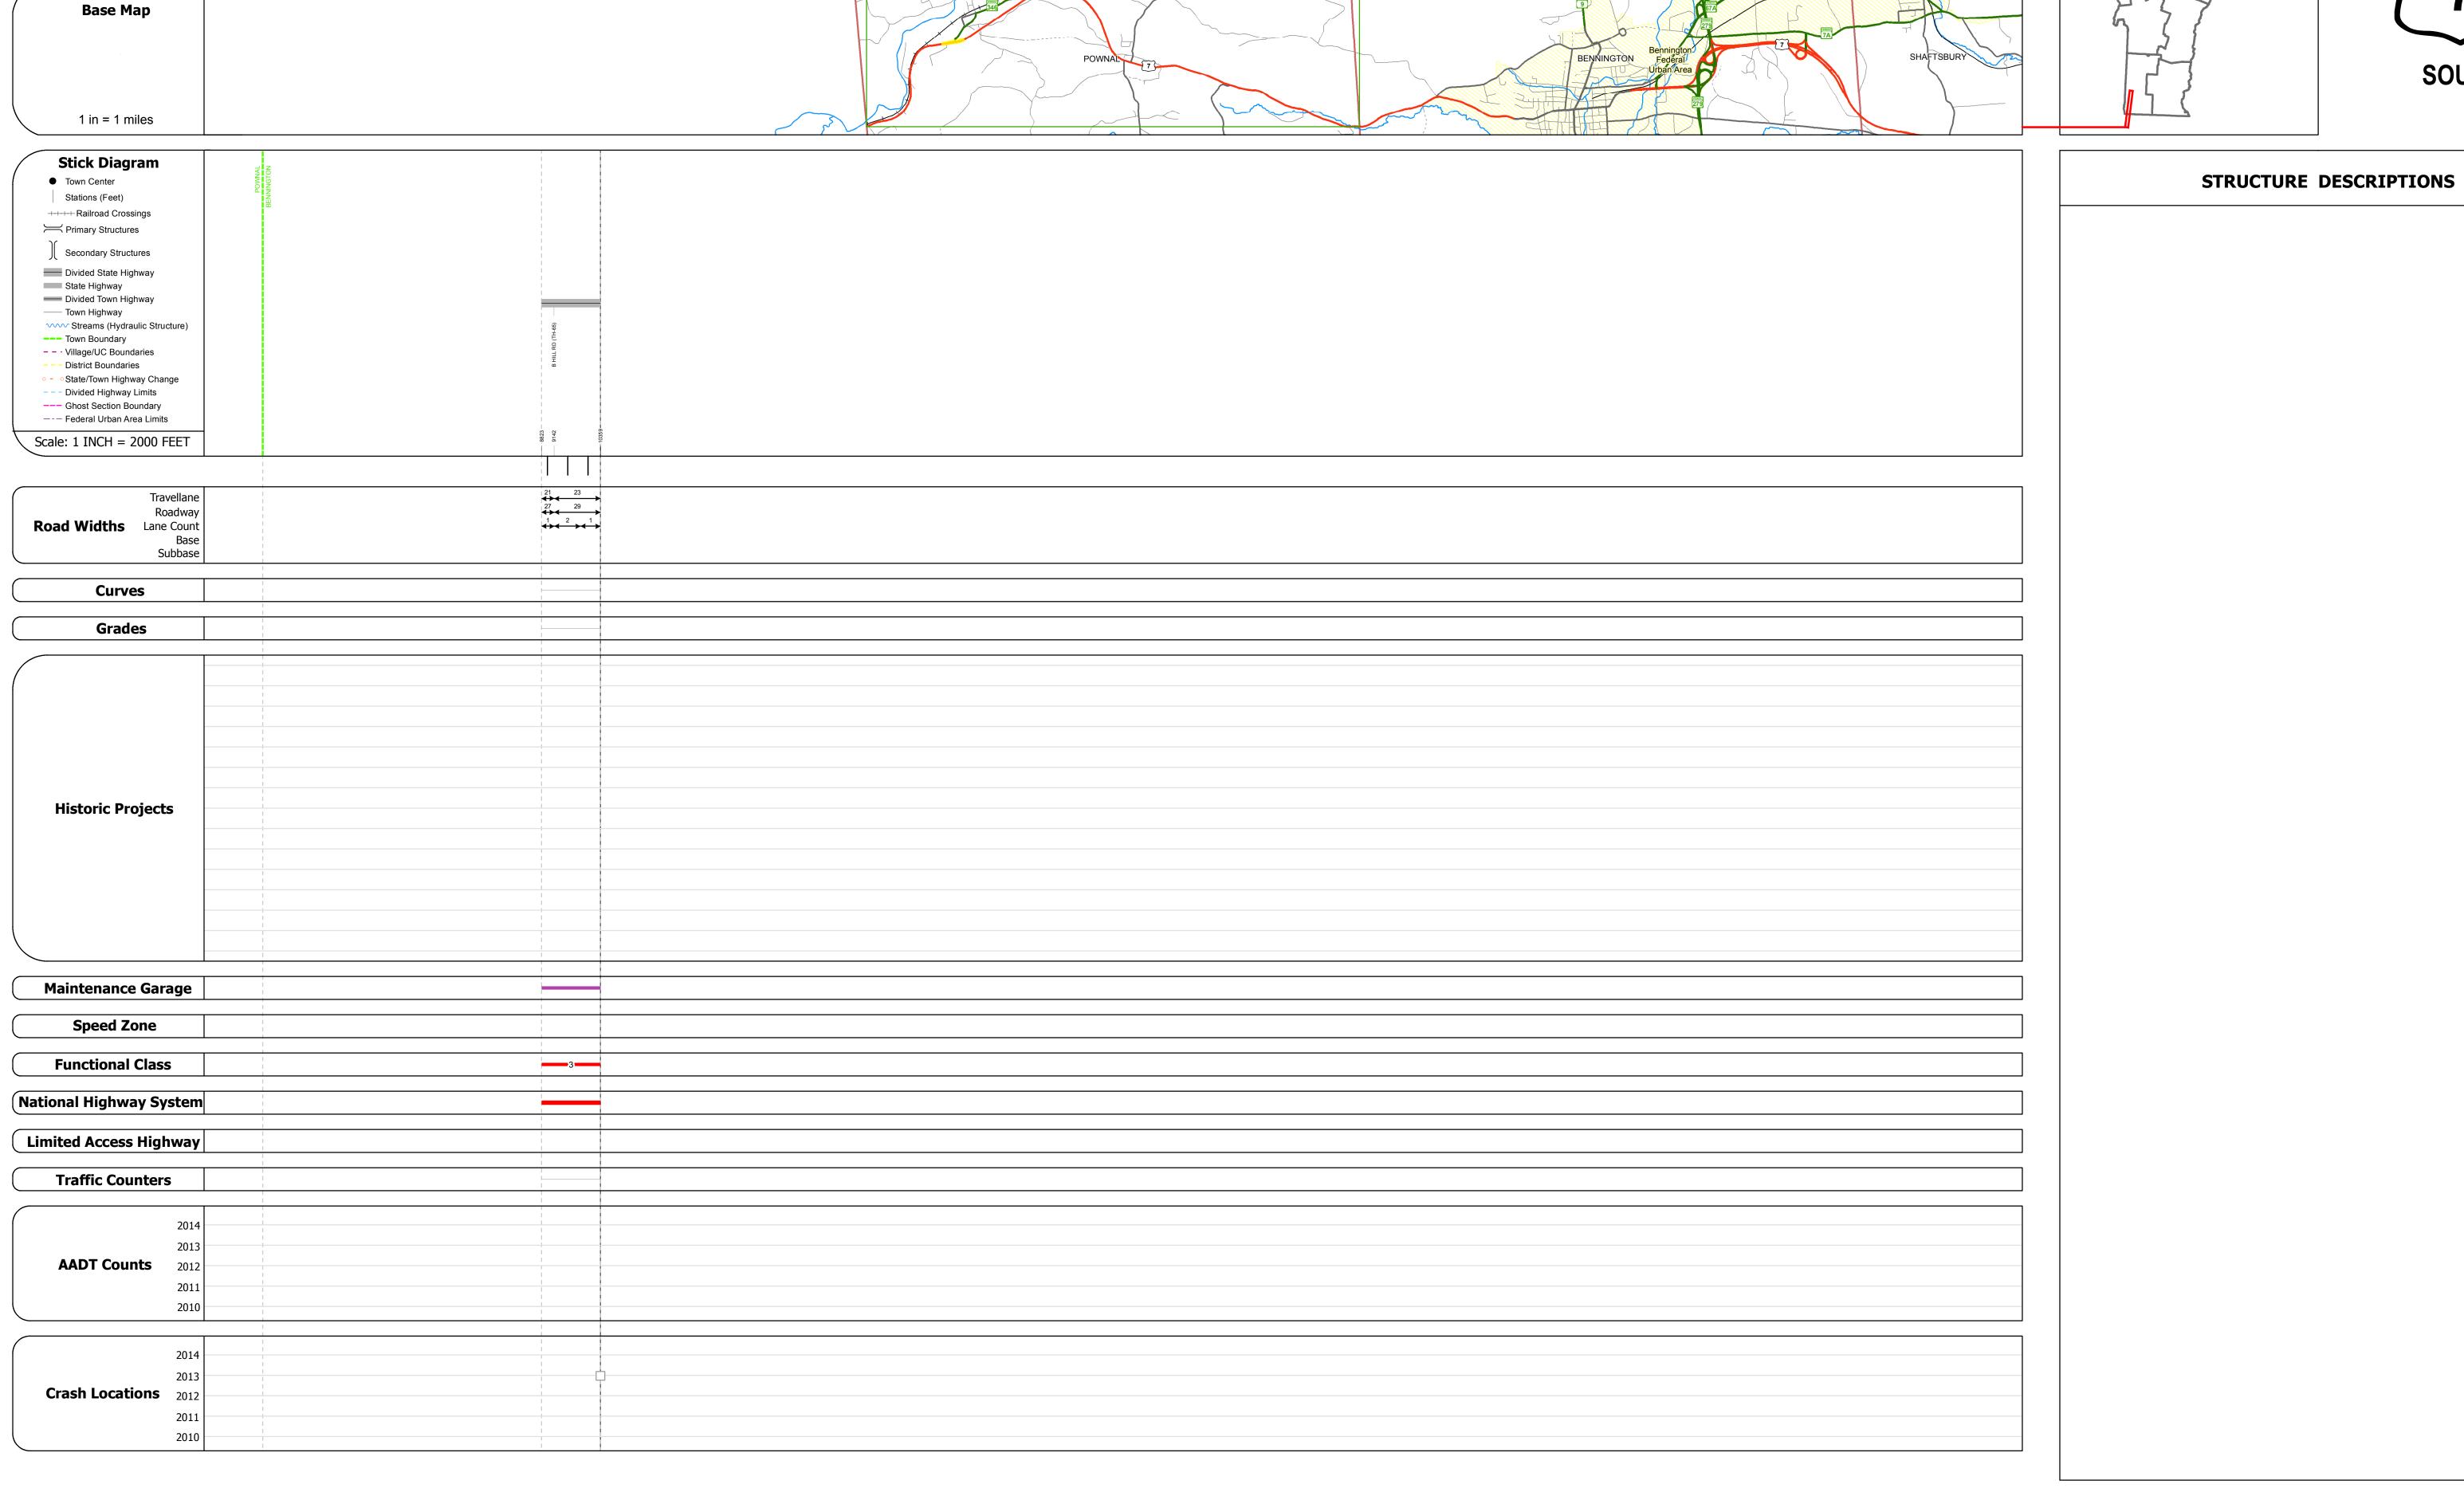

## **Route Log and Progress Chart**

Please Note: Errors and Omissions May Exist.
Contact the VTrans Mapping Section with questions or concerns.

DISTRICT TOWN ROUTE

1 POWNAL US-7

| Historic Projects                                                                 | Functional Class                                                                          | Curves               | Road Widths      | AADT                       | Mileage by Functional Class By Sheet |                   | Mileage by Town By Sheet |                              |          |        |                |                                |
|-----------------------------------------------------------------------------------|-------------------------------------------------------------------------------------------|----------------------|------------------|----------------------------|--------------------------------------|-------------------|--------------------------|------------------------------|----------|--------|----------------|--------------------------------|
| Unknown Bituminous Concrete Surface Treated                                       | 1 - Interstate 3 - Principal 5 - Major System Arterial Collector                          | (degrees) Left Right | <b>←</b> (ft)    | (count)                    | 019-1 3 - Other Principal Arterial   | 0.291             | POWNAL - U007-0208S      | 0.291 of 0.291               | DISTRICT | TOWN   | Date: 11/14/16 | ROUTE                          |
| Retreatment Bituminous Macadam Gravel                                             | 2 - Other 4 - Minor 6 - Minor                                                             | Right                |                  |                            |                                      |                   |                          |                              |          |        |                | 110012                         |
| Resurface Cold Plane and Plant Mix                                                | Freeways and Arterial Collector                                                           |                      |                  |                            |                                      |                   |                          |                              |          |        |                | US-7                           |
| Bituminous Mix  Bituminous Concrete  Reclaimed Base and                           | Expressways                                                                               | Grades               | Traffic Counters | Crash Locations            |                                      |                   |                          |                              |          |        | 1 of 1         |                                |
| Skinny Mix Concrete Bituminous Concrete                                           | Speed Zones                                                                               | grade up             | Ŷ                | Fatal Property Damage Only |                                      |                   |                          |                              |          | POWNAL |                | ETE mileage:                   |
| Bituminous Seal  Gravel                                                           | SPEED LIMIT LIMIT LIMIT LIMIT LIMIT | (percent) grade down | (counter ID)     | Injury  Unknown Crash Type |                                      |                   |                          |                              |          | POWNAL | TWN mileage:   | ETE mileage:<br>1.671 to 1.962 |
| Indicated plans available - http://vtransmap01.aot.state.vt.us/rp/dpr/Dlwebstore/ | 25 30 35 40 45 50 55 60 65                                                                |                      |                  |                            | Page Total                           | Mileage: 0.291 mi |                          | Page Total Mileage: 0.291 mi |          |        | 1.671 to 1.962 | <i>_</i>                       |