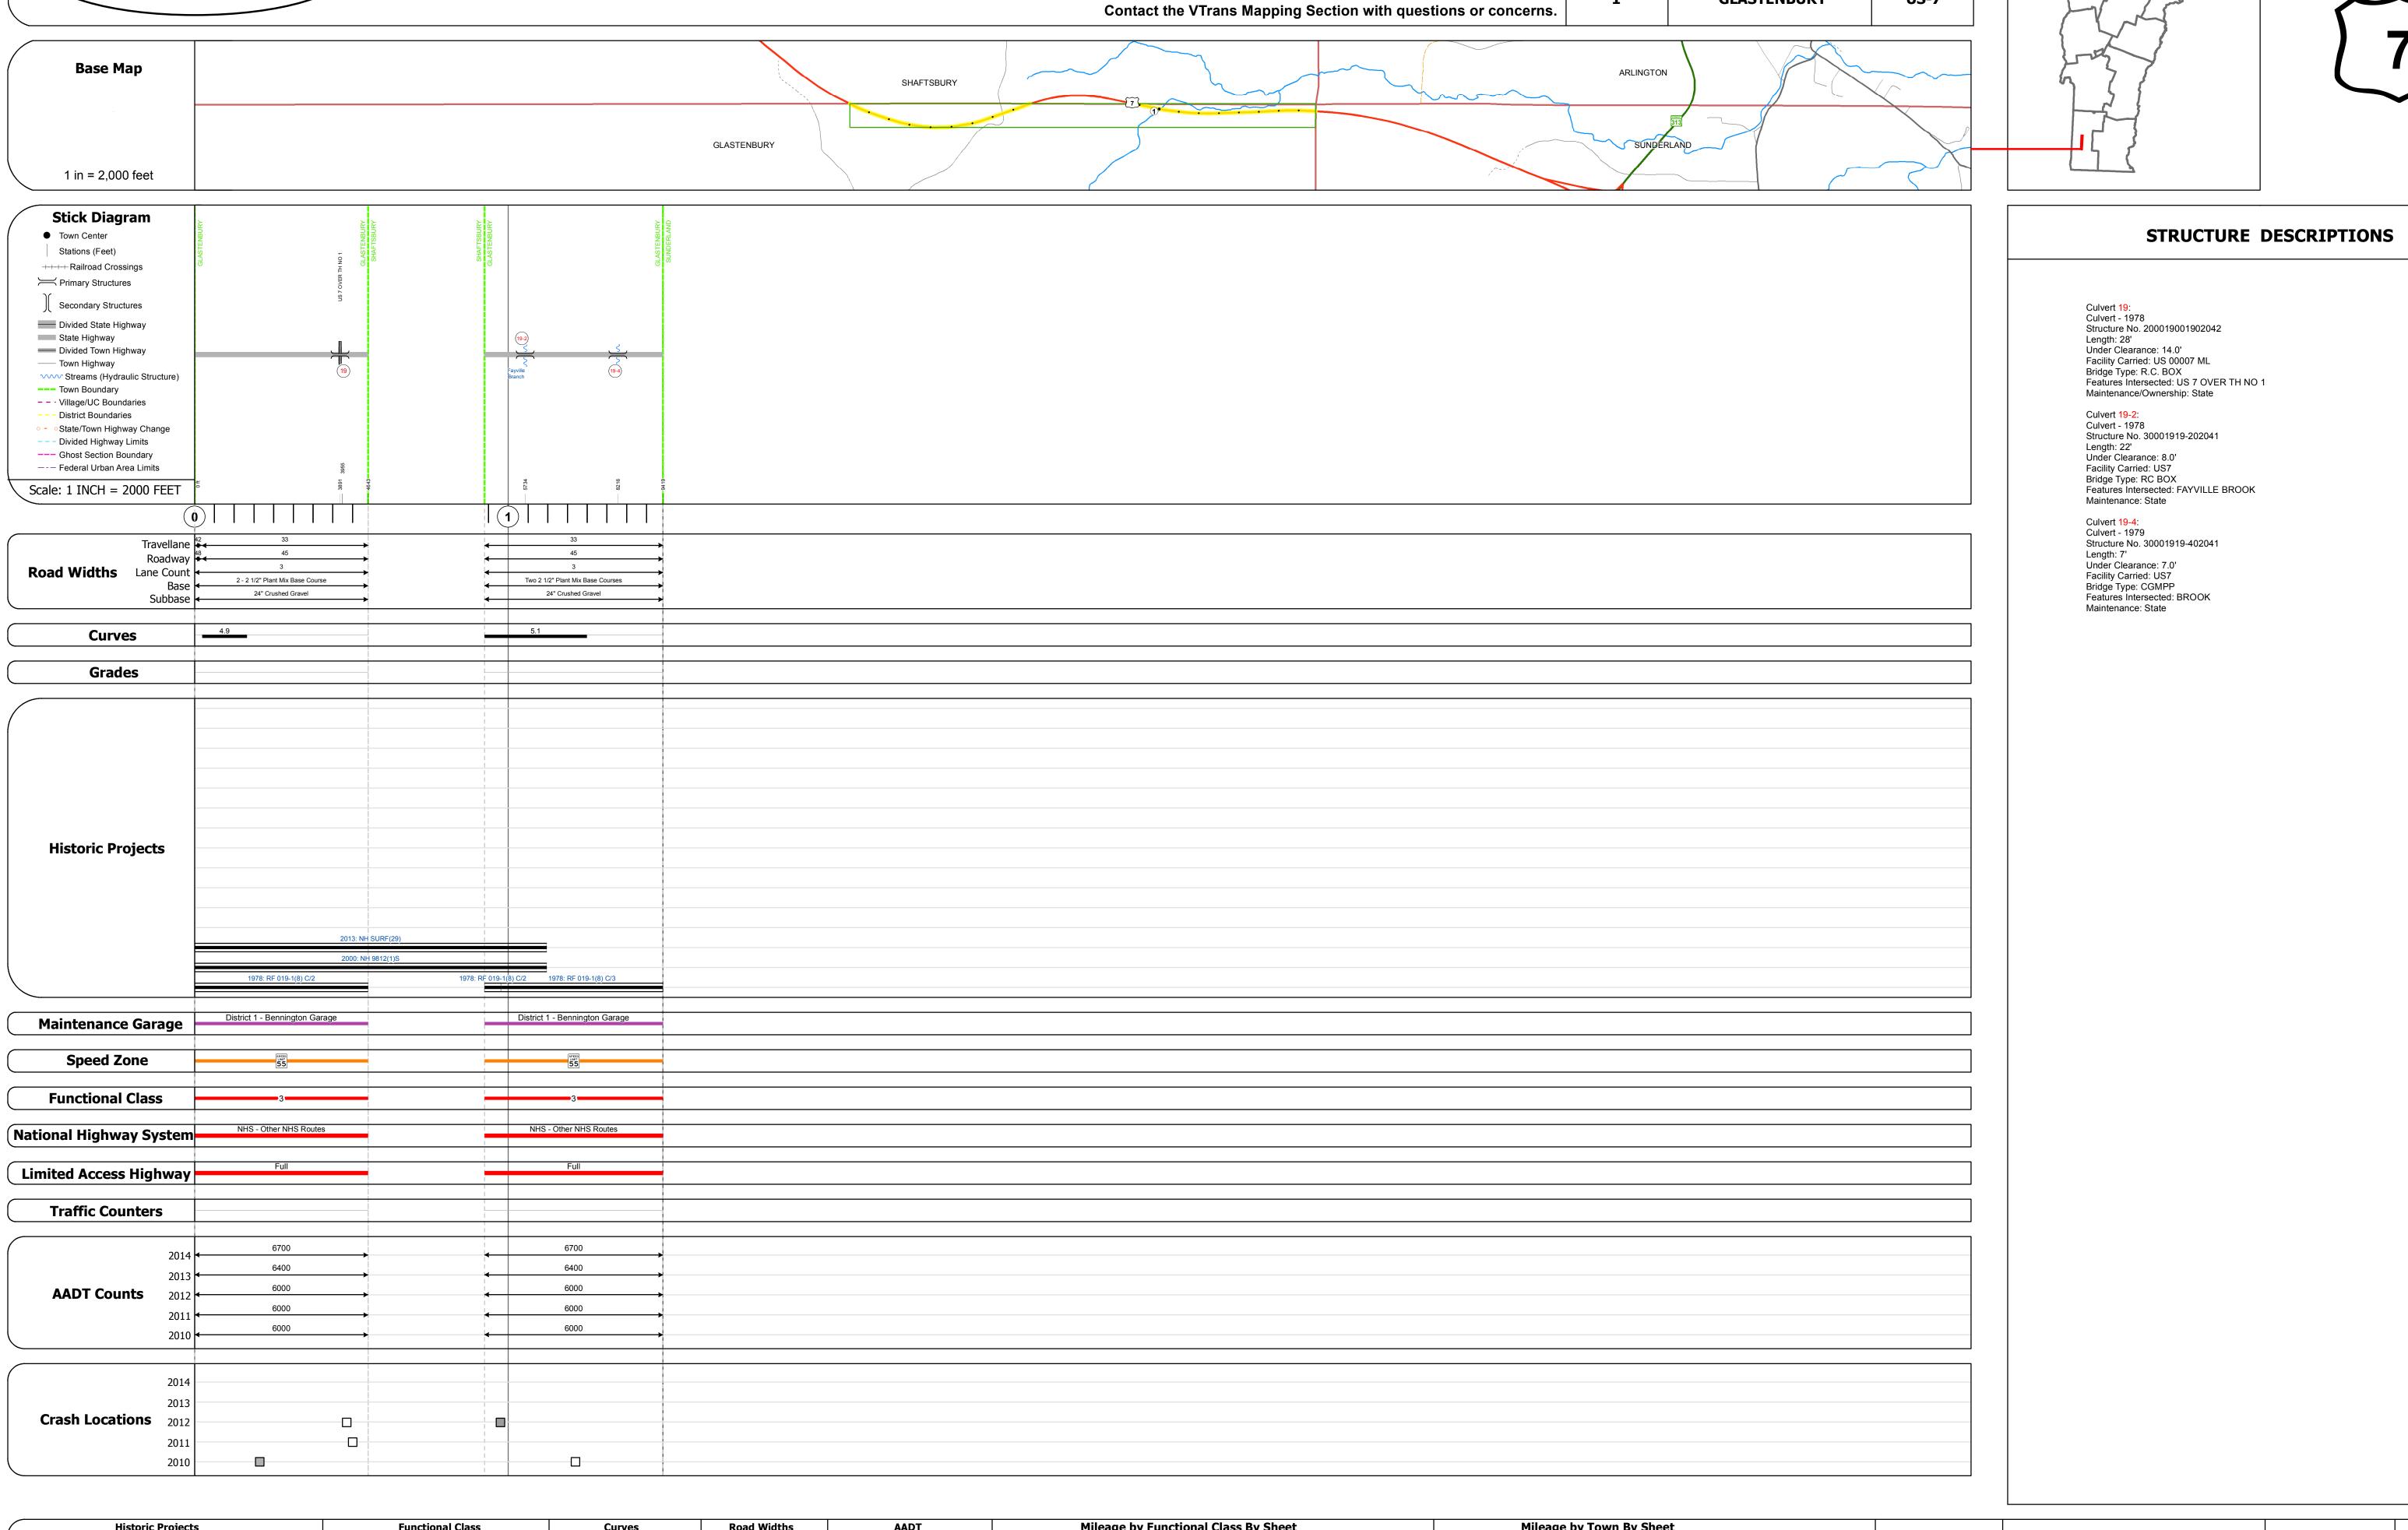

## **Route Log and Progress Chart**

**DRAFT** Please Note: Errors and Omissions May Exist.

**DISTRICT TOWN ROUTE GLASTENBURY US-7** 

| Historic Projects                                                                 | Functional Class                                                                                                                                                                                                                                                                                                                                                                                                                                                                                                                                                                                                                                                                                                                                                                                                                                                                                                                                                                                                                                                                                                                                                                                                                                                                                                                                                                                                                                                                                                                                                                                                                                                                                                                                                                                                                                                                                                                                                                                                                                                                                                              | Curves                     | Road Widths      | AADT                          | Mileage by Functional Class By Sheet |                 | Mileage by Town By Sheet |                              |          |                    |                |                  |
|-----------------------------------------------------------------------------------|-------------------------------------------------------------------------------------------------------------------------------------------------------------------------------------------------------------------------------------------------------------------------------------------------------------------------------------------------------------------------------------------------------------------------------------------------------------------------------------------------------------------------------------------------------------------------------------------------------------------------------------------------------------------------------------------------------------------------------------------------------------------------------------------------------------------------------------------------------------------------------------------------------------------------------------------------------------------------------------------------------------------------------------------------------------------------------------------------------------------------------------------------------------------------------------------------------------------------------------------------------------------------------------------------------------------------------------------------------------------------------------------------------------------------------------------------------------------------------------------------------------------------------------------------------------------------------------------------------------------------------------------------------------------------------------------------------------------------------------------------------------------------------------------------------------------------------------------------------------------------------------------------------------------------------------------------------------------------------------------------------------------------------------------------------------------------------------------------------------------------------|----------------------------|------------------|-------------------------------|--------------------------------------|-----------------|--------------------------|------------------------------|----------|--------------------|----------------|------------------|
| Unknown Bituminous Concrete Surface Treated                                       | 1 - Interstate 3 - Principal 5 - Major Collector                                                                                                                                                                                                                                                                                                                                                                                                                                                                                                                                                                                                                                                                                                                                                                                                                                                                                                                                                                                                                                                                                                                                                                                                                                                                                                                                                                                                                                                                                                                                                                                                                                                                                                                                                                                                                                                                                                                                                                                                                                                                              | Left<br>(degrees)<br>Right | <b>←</b> (ft)    | (count)                       | 019-1 3 - Other Principal Arterial   | 1.784           | GLASTENBURY - U007-0204  | 1.784 of 1.784               | DISTRICT | TOWN               | Date: 11/14/16 | ROUTE            |
| Retreatment Bituminous Macadam Gravel                                             | 2 - Other 4 - Minor 6 - Minor                                                                                                                                                                                                                                                                                                                                                                                                                                                                                                                                                                                                                                                                                                                                                                                                                                                                                                                                                                                                                                                                                                                                                                                                                                                                                                                                                                                                                                                                                                                                                                                                                                                                                                                                                                                                                                                                                                                                                                                                                                                                                                 | Right                      |                  |                               |                                      |                 |                          |                              |          |                    | , ,            |                  |
| Resurface Cold Plane and Plant Mix                                                | Freeways and Arterial Collector                                                                                                                                                                                                                                                                                                                                                                                                                                                                                                                                                                                                                                                                                                                                                                                                                                                                                                                                                                                                                                                                                                                                                                                                                                                                                                                                                                                                                                                                                                                                                                                                                                                                                                                                                                                                                                                                                                                                                                                                                                                                                               |                            |                  |                               |                                      |                 |                          |                              |          |                    |                | US-7             |
| Bituminous Mix Bituminous Concrete Reclaimed Base and                             | Expressways                                                                                                                                                                                                                                                                                                                                                                                                                                                                                                                                                                                                                                                                                                                                                                                                                                                                                                                                                                                                                                                                                                                                                                                                                                                                                                                                                                                                                                                                                                                                                                                                                                                                                                                                                                                                                                                                                                                                                                                                                                                                                                                   | Grades                     | Traffic Counters | Crash Locations               |                                      |                 |                          |                              |          |                    | 1 of 1         |                  |
| Skinny Mix Concrete Eituminous Concrete                                           | Speed Zones                                                                                                                                                                                                                                                                                                                                                                                                                                                                                                                                                                                                                                                                                                                                                                                                                                                                                                                                                                                                                                                                                                                                                                                                                                                                                                                                                                                                                                                                                                                                                                                                                                                                                                                                                                                                                                                                                                                                                                                                                                                                                                                   | grade up                   | Ŷ                | Fatal Property Damage Only    |                                      |                 |                          |                              | •        | <b>GLASTENBURY</b> |                | ETE mileage:     |
| Bituminous Seal  Gravel                                                           | SPEED | (percent) grade down       | (counter ID)     | ■ Injury □ Unknown Crash Type |                                      |                 |                          |                              |          | GLASTENBURT        | TWN mileage:   | 20.288 to 21.167 |
| Indicated plans available - http://vtransmap01.aot.state.vt.us/rp/dpr/Dlwebstore/ | 25 30 35 40 45 50 55 60 65                                                                                                                                                                                                                                                                                                                                                                                                                                                                                                                                                                                                                                                                                                                                                                                                                                                                                                                                                                                                                                                                                                                                                                                                                                                                                                                                                                                                                                                                                                                                                                                                                                                                                                                                                                                                                                                                                                                                                                                                                                                                                                    |                            |                  |                               | Page Total M                         | leage: 1.784 mi |                          | Page Total Mileage: 1.784 mi |          |                    | 0.0 to 1.784   | 21.756 to 22.661 |