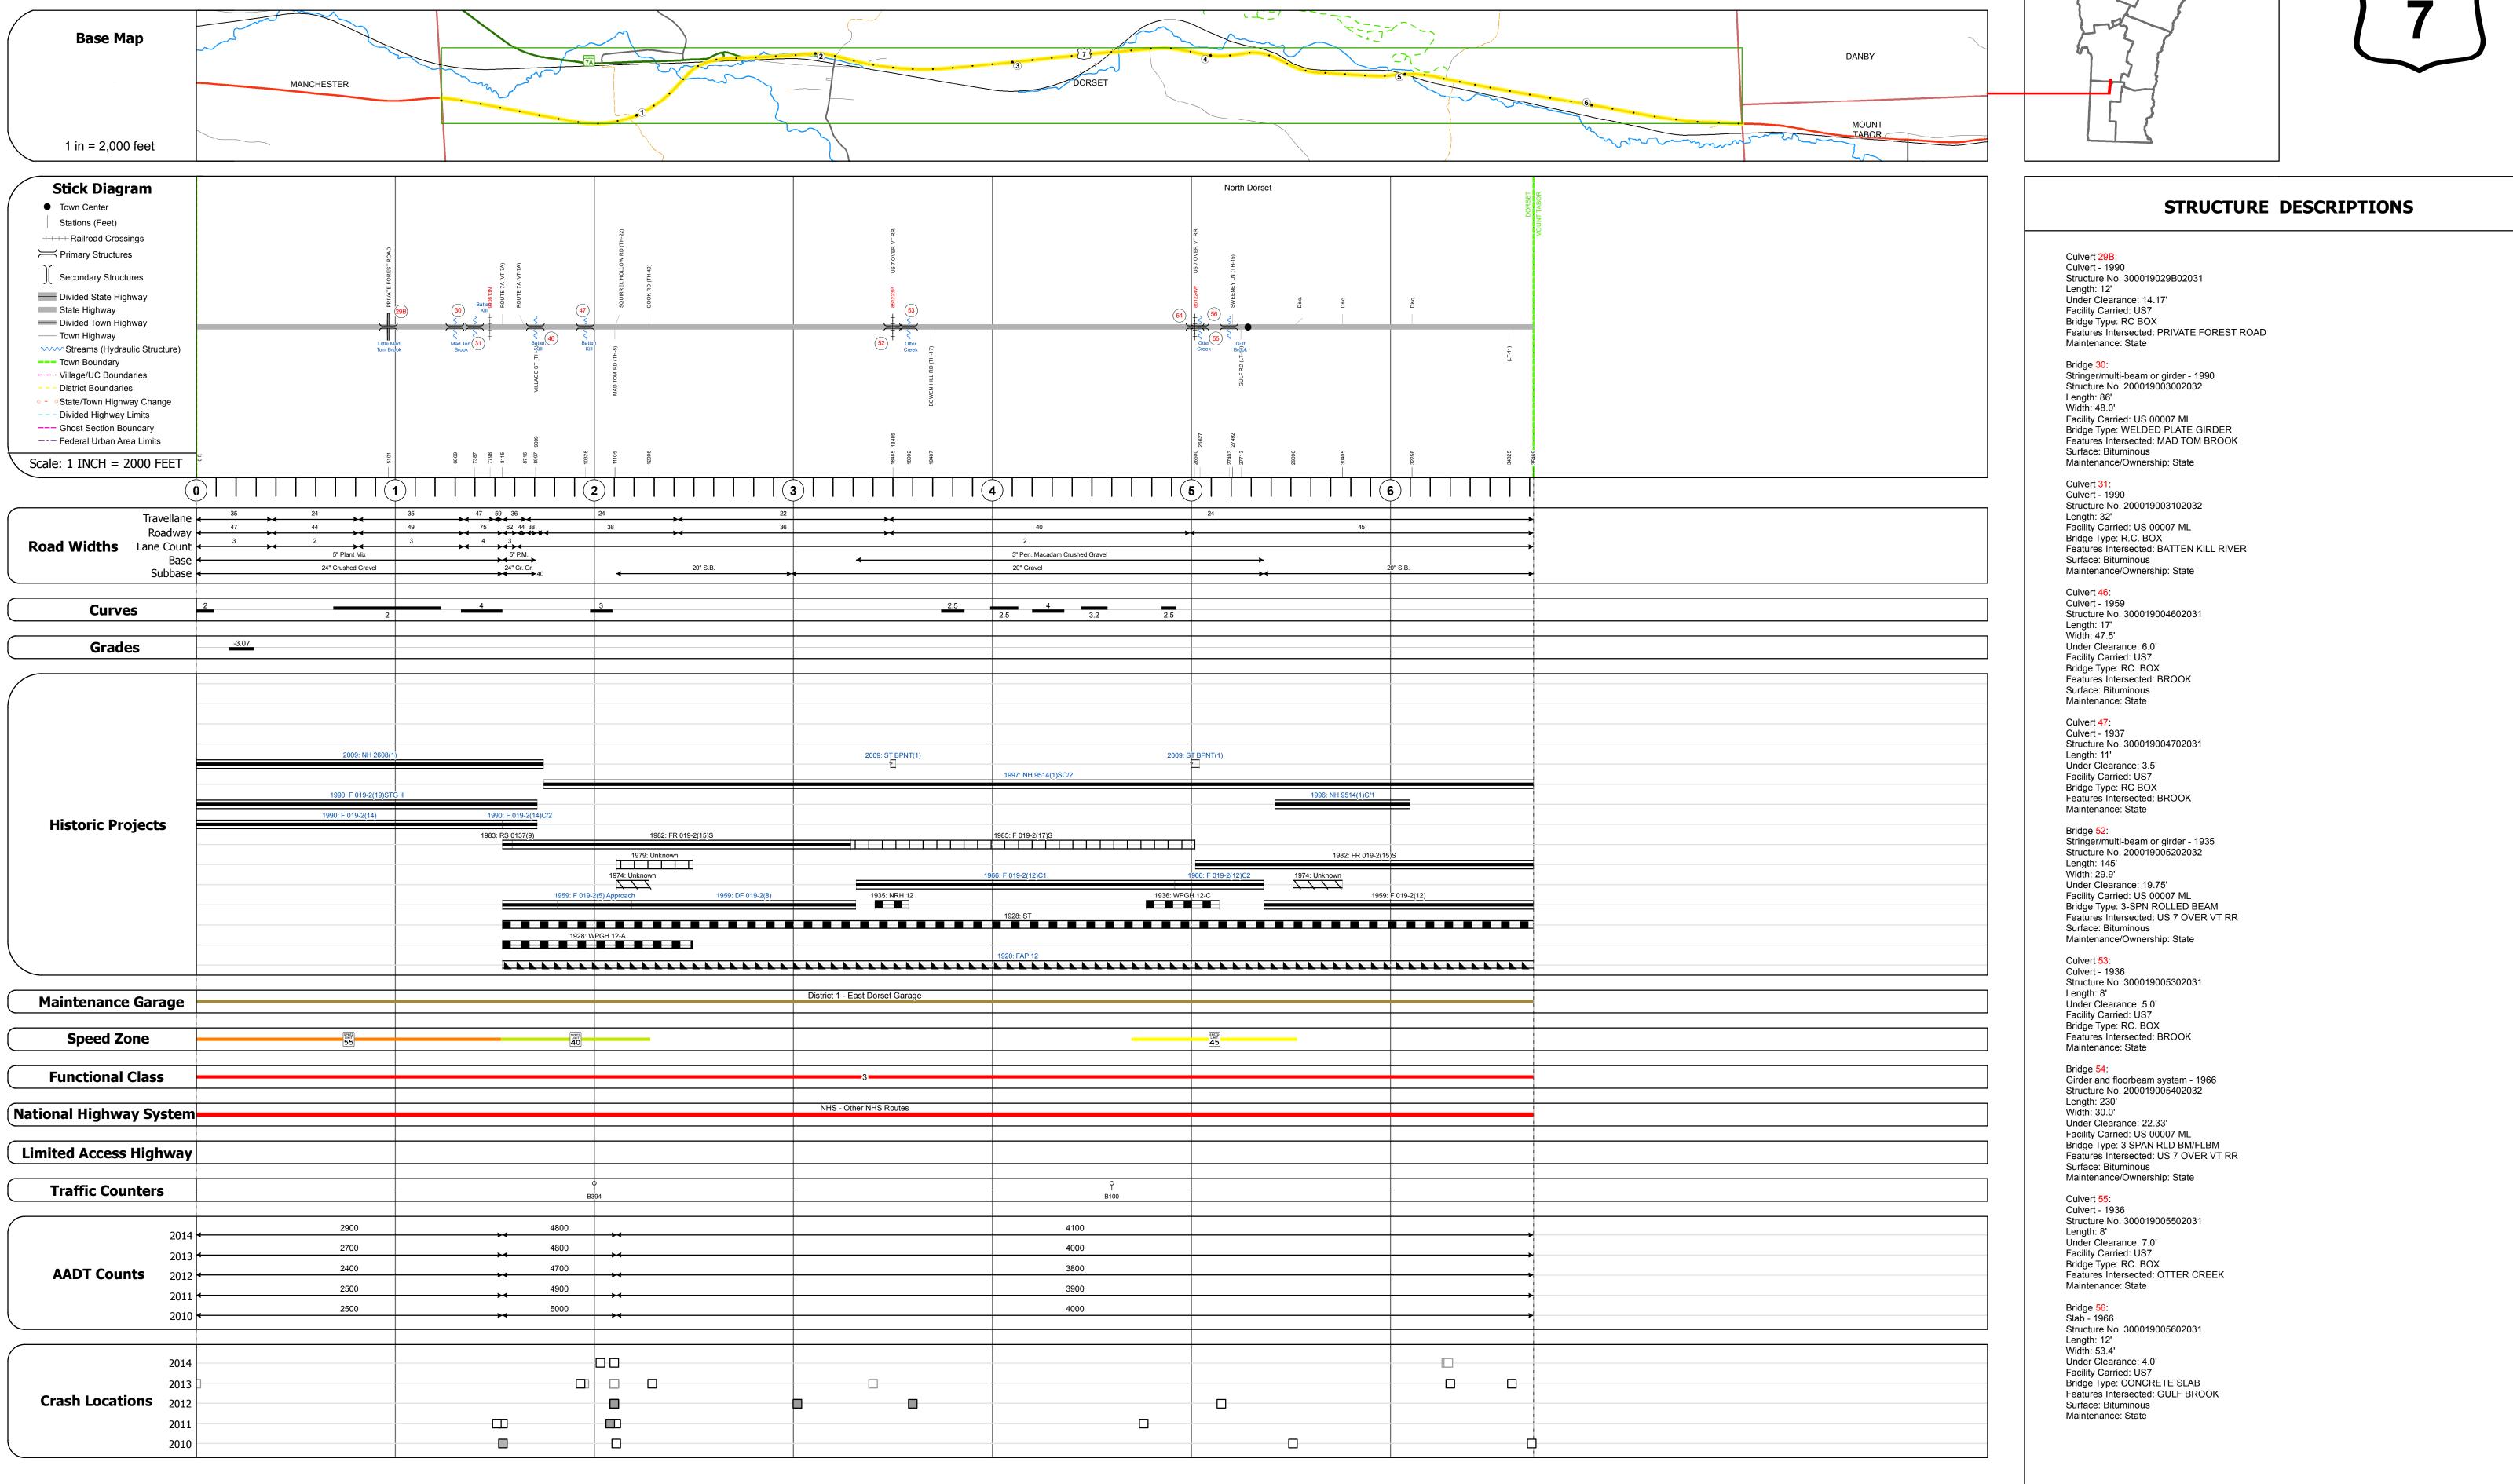

## **Route Log and Progress Chart**

**DRAFT** Please Note: Errors and Omissions May Exist. Contact the VTrans Mapping Section with questions or concerns.

**DISTRICT TOWN ROUTE** US-7 **DORSET** 

| Historic Projects                                                                 | Functional Class                                                                                                                                                                                                                                                                                                                                                                                                                                                                                                                                                                                                                                                                                                                                                                                                                                                                                                                                                                                                                                                                                                                                                                                                                                                                                                                                                                                                                                                                                                                                                                                                                                                                                                                                                                                                                                                                                                                                                                                                                                                                                                              | Curves               | Road Widths      | AADT                      | Mileage by Functional Class By Sheet | Mileage by To            | Mileage by Town By Sheet     |          |        |                |                 |
|-----------------------------------------------------------------------------------|-------------------------------------------------------------------------------------------------------------------------------------------------------------------------------------------------------------------------------------------------------------------------------------------------------------------------------------------------------------------------------------------------------------------------------------------------------------------------------------------------------------------------------------------------------------------------------------------------------------------------------------------------------------------------------------------------------------------------------------------------------------------------------------------------------------------------------------------------------------------------------------------------------------------------------------------------------------------------------------------------------------------------------------------------------------------------------------------------------------------------------------------------------------------------------------------------------------------------------------------------------------------------------------------------------------------------------------------------------------------------------------------------------------------------------------------------------------------------------------------------------------------------------------------------------------------------------------------------------------------------------------------------------------------------------------------------------------------------------------------------------------------------------------------------------------------------------------------------------------------------------------------------------------------------------------------------------------------------------------------------------------------------------------------------------------------------------------------------------------------------------|----------------------|------------------|---------------------------|--------------------------------------|--------------------------|------------------------------|----------|--------|----------------|-----------------|
| Unknown Bituminous Concrete Surface Treated                                       | 1 - Interstate 3 - Principal 5 - Major System Arterial Collector                                                                                                                                                                                                                                                                                                                                                                                                                                                                                                                                                                                                                                                                                                                                                                                                                                                                                                                                                                                                                                                                                                                                                                                                                                                                                                                                                                                                                                                                                                                                                                                                                                                                                                                                                                                                                                                                                                                                                                                                                                                              | Left<br>Right        | <b>←</b> (ft)    | (count)                   | 019-2 3 - Other Principal Arterial   | 6.718 DORSET - U007-0203 | 6.718 of 6.718               | DISTRICT | TOWN   | Date: 11/14/16 | ROUTE           |
| Retreatment Bituminous Macadam Gravel                                             | 2 - Other 4 - Minor 6 - Minor                                                                                                                                                                                                                                                                                                                                                                                                                                                                                                                                                                                                                                                                                                                                                                                                                                                                                                                                                                                                                                                                                                                                                                                                                                                                                                                                                                                                                                                                                                                                                                                                                                                                                                                                                                                                                                                                                                                                                                                                                                                                                                 | Right                |                  |                           |                                      |                          |                              | DISTRICT |        |                |                 |
| Resurface Cold Plane and Plant Mix                                                | Freeways and Arterial Collector                                                                                                                                                                                                                                                                                                                                                                                                                                                                                                                                                                                                                                                                                                                                                                                                                                                                                                                                                                                                                                                                                                                                                                                                                                                                                                                                                                                                                                                                                                                                                                                                                                                                                                                                                                                                                                                                                                                                                                                                                                                                                               |                      |                  |                           |                                      |                          |                              |          |        |                | US-7            |
| Bituminous Mix Bituminous Concrete Reclaimed Base and                             | Expressways                                                                                                                                                                                                                                                                                                                                                                                                                                                                                                                                                                                                                                                                                                                                                                                                                                                                                                                                                                                                                                                                                                                                                                                                                                                                                                                                                                                                                                                                                                                                                                                                                                                                                                                                                                                                                                                                                                                                                                                                                                                                                                                   | Grades               | Traffic Counters | Crash Locations           |                                      |                          |                              |          |        | 1 of 1         |                 |
| Skinny Mix Concrete — Bituminous Concrete                                         | Speed Zones                                                                                                                                                                                                                                                                                                                                                                                                                                                                                                                                                                                                                                                                                                                                                                                                                                                                                                                                                                                                                                                                                                                                                                                                                                                                                                                                                                                                                                                                                                                                                                                                                                                                                                                                                                                                                                                                                                                                                                                                                                                                                                                   | (percent) grade up   | P                | Fatal Property Damage Onl | ly                                   |                          |                              | 4        | DORSET |                | ETE mileage:    |
| Bituminous Seal Gravel                                                            | SPEED | (percent) grade down | (counter ID)     | Injury Unknown Crash Type |                                      |                          |                              | -        | DORSEI | TWN mileage:   | 37.36 to 44.078 |
| Indicated plans available - http://vtransmap01.aot.state.vt.us/rp/dpr/Dlwebstore/ | 25 30 35 40 45 50 55 60 65                                                                                                                                                                                                                                                                                                                                                                                                                                                                                                                                                                                                                                                                                                                                                                                                                                                                                                                                                                                                                                                                                                                                                                                                                                                                                                                                                                                                                                                                                                                                                                                                                                                                                                                                                                                                                                                                                                                                                                                                                                                                                                    |                      |                  |                           | Page Total M                         | ileage: 6.718 mi         | Page Total Mileage: 6.718 mi |          |        | 0.0 to 6.718   | 1               |