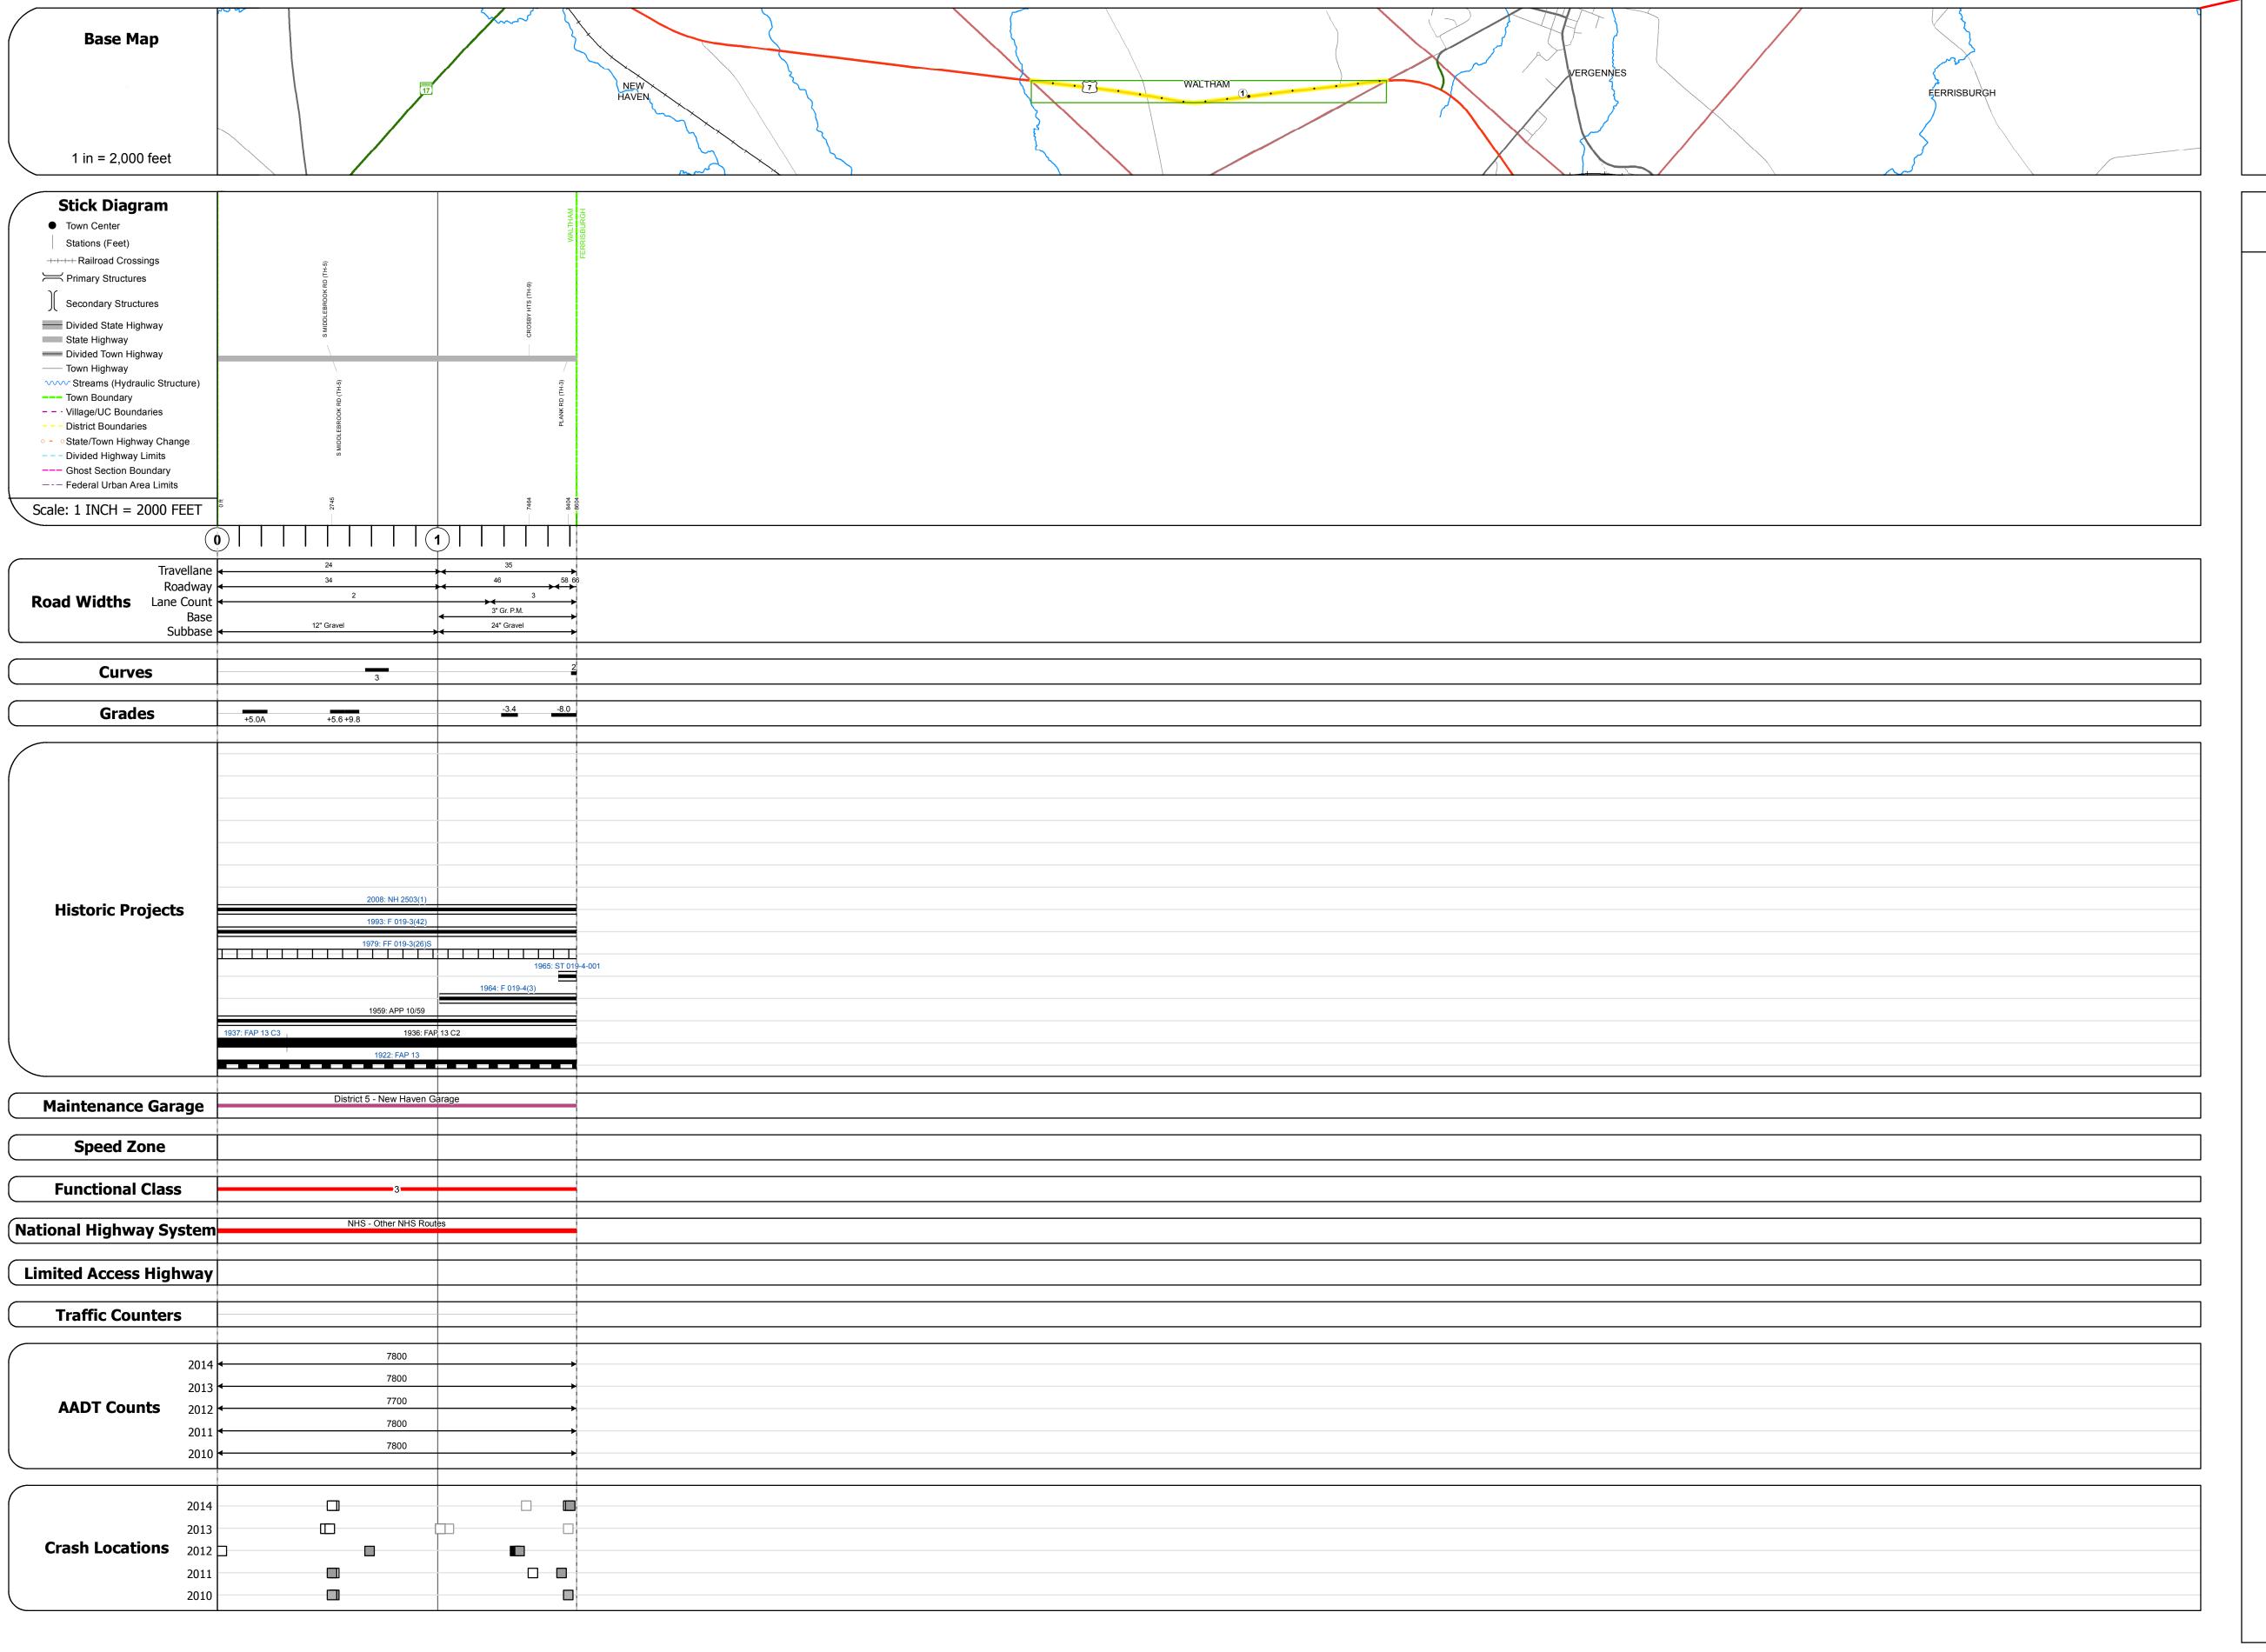

## **Route Log and Progress Chart**

Please Note: Errors and Omissions May Exist.
Contact the VTrans Mapping Section with questions or concerns.

DISTRICT TOWN ROUTE

5 WALTHAM US-7

STRUCTURE DESCRIPTIONS

| Historic Projects                                                                 | Functional Class                                                                                                                                                                                                                                                                                                                                                                                                                                                                                                                                                                                                                                                                                                                                                                                                                                                                                                                                                                                                                                                                                                                                                                                                                                                                                                                                                                                                                                                                                                                                                                                                                                                                                                                                                                                                                                                                                                                                                                                                                                                                                                              | Curves             | Road Widths      | AADT                                                 | Mileage by Functional Class By Sheet |                      | Mileage by Town By Sheet |                             |          |         |                |                                 |
|-----------------------------------------------------------------------------------|-------------------------------------------------------------------------------------------------------------------------------------------------------------------------------------------------------------------------------------------------------------------------------------------------------------------------------------------------------------------------------------------------------------------------------------------------------------------------------------------------------------------------------------------------------------------------------------------------------------------------------------------------------------------------------------------------------------------------------------------------------------------------------------------------------------------------------------------------------------------------------------------------------------------------------------------------------------------------------------------------------------------------------------------------------------------------------------------------------------------------------------------------------------------------------------------------------------------------------------------------------------------------------------------------------------------------------------------------------------------------------------------------------------------------------------------------------------------------------------------------------------------------------------------------------------------------------------------------------------------------------------------------------------------------------------------------------------------------------------------------------------------------------------------------------------------------------------------------------------------------------------------------------------------------------------------------------------------------------------------------------------------------------------------------------------------------------------------------------------------------------|--------------------|------------------|------------------------------------------------------|--------------------------------------|----------------------|--------------------------|-----------------------------|----------|---------|----------------|---------------------------------|
| Unknown Bituminous Concrete Surface Treated                                       | 1 - Interstate 3 - Principal 5 - Major<br>System Arterial Collector                                                                                                                                                                                                                                                                                                                                                                                                                                                                                                                                                                                                                                                                                                                                                                                                                                                                                                                                                                                                                                                                                                                                                                                                                                                                                                                                                                                                                                                                                                                                                                                                                                                                                                                                                                                                                                                                                                                                                                                                                                                           | (degrees) Right    | <b>←</b> (ft)    | (count)                                              | 019-3 3 - Other Principal Arterial   | 1.630                | WALTHAM - U007-0121      | 1.63 of 1.63                | DISTRICT | TOWN    | Date: 11/14/16 | ROUTE                           |
| Retreatment Bituminous Macadam Gravel Resurface Cold Plane and Plant Mix          | 2 - Other 4 - Minor 6 - Minor Collector                                                                                                                                                                                                                                                                                                                                                                                                                                                                                                                                                                                                                                                                                                                                                                                                                                                                                                                                                                                                                                                                                                                                                                                                                                                                                                                                                                                                                                                                                                                                                                                                                                                                                                                                                                                                                                                                                                                                                                                                                                                                                       |                    |                  |                                                      |                                      |                      |                          |                             |          |         |                | US-7                            |
| Bituminous Mix  Bituminous Concrete  Reclaimed Base and Bituminous Concrete       | Expressways  Speed Zones                                                                                                                                                                                                                                                                                                                                                                                                                                                                                                                                                                                                                                                                                                                                                                                                                                                                                                                                                                                                                                                                                                                                                                                                                                                                                                                                                                                                                                                                                                                                                                                                                                                                                                                                                                                                                                                                                                                                                                                                                                                                                                      | Grades             | Traffic Counters | Crash Locations                                      |                                      |                      |                          |                             |          |         | 1 of 1         |                                 |
| Skinny Mix Concrete Bituminous Concrete                                           | SPEED | (percent) grade up | (counter ID)     | Fatal Property Damage Only Injury Unknown Crash Type |                                      |                      |                          |                             | 5        | WALTHAM | TWN mileage:   | ETE mileage:<br>108.37 to 110.0 |
| Indicated plans available - http://vtransmap01.aot.state.vt.us/rp/dpr/Dlwebstore/ | 25 30 35 40 45 50 55 60 65                                                                                                                                                                                                                                                                                                                                                                                                                                                                                                                                                                                                                                                                                                                                                                                                                                                                                                                                                                                                                                                                                                                                                                                                                                                                                                                                                                                                                                                                                                                                                                                                                                                                                                                                                                                                                                                                                                                                                                                                                                                                                                    |                    |                  |                                                      | Page Tot                             | al Mileage: 1.630 mi |                          | Page Total Mileage: 1.63 mi |          |         | 0.0 to 1.63    |                                 |