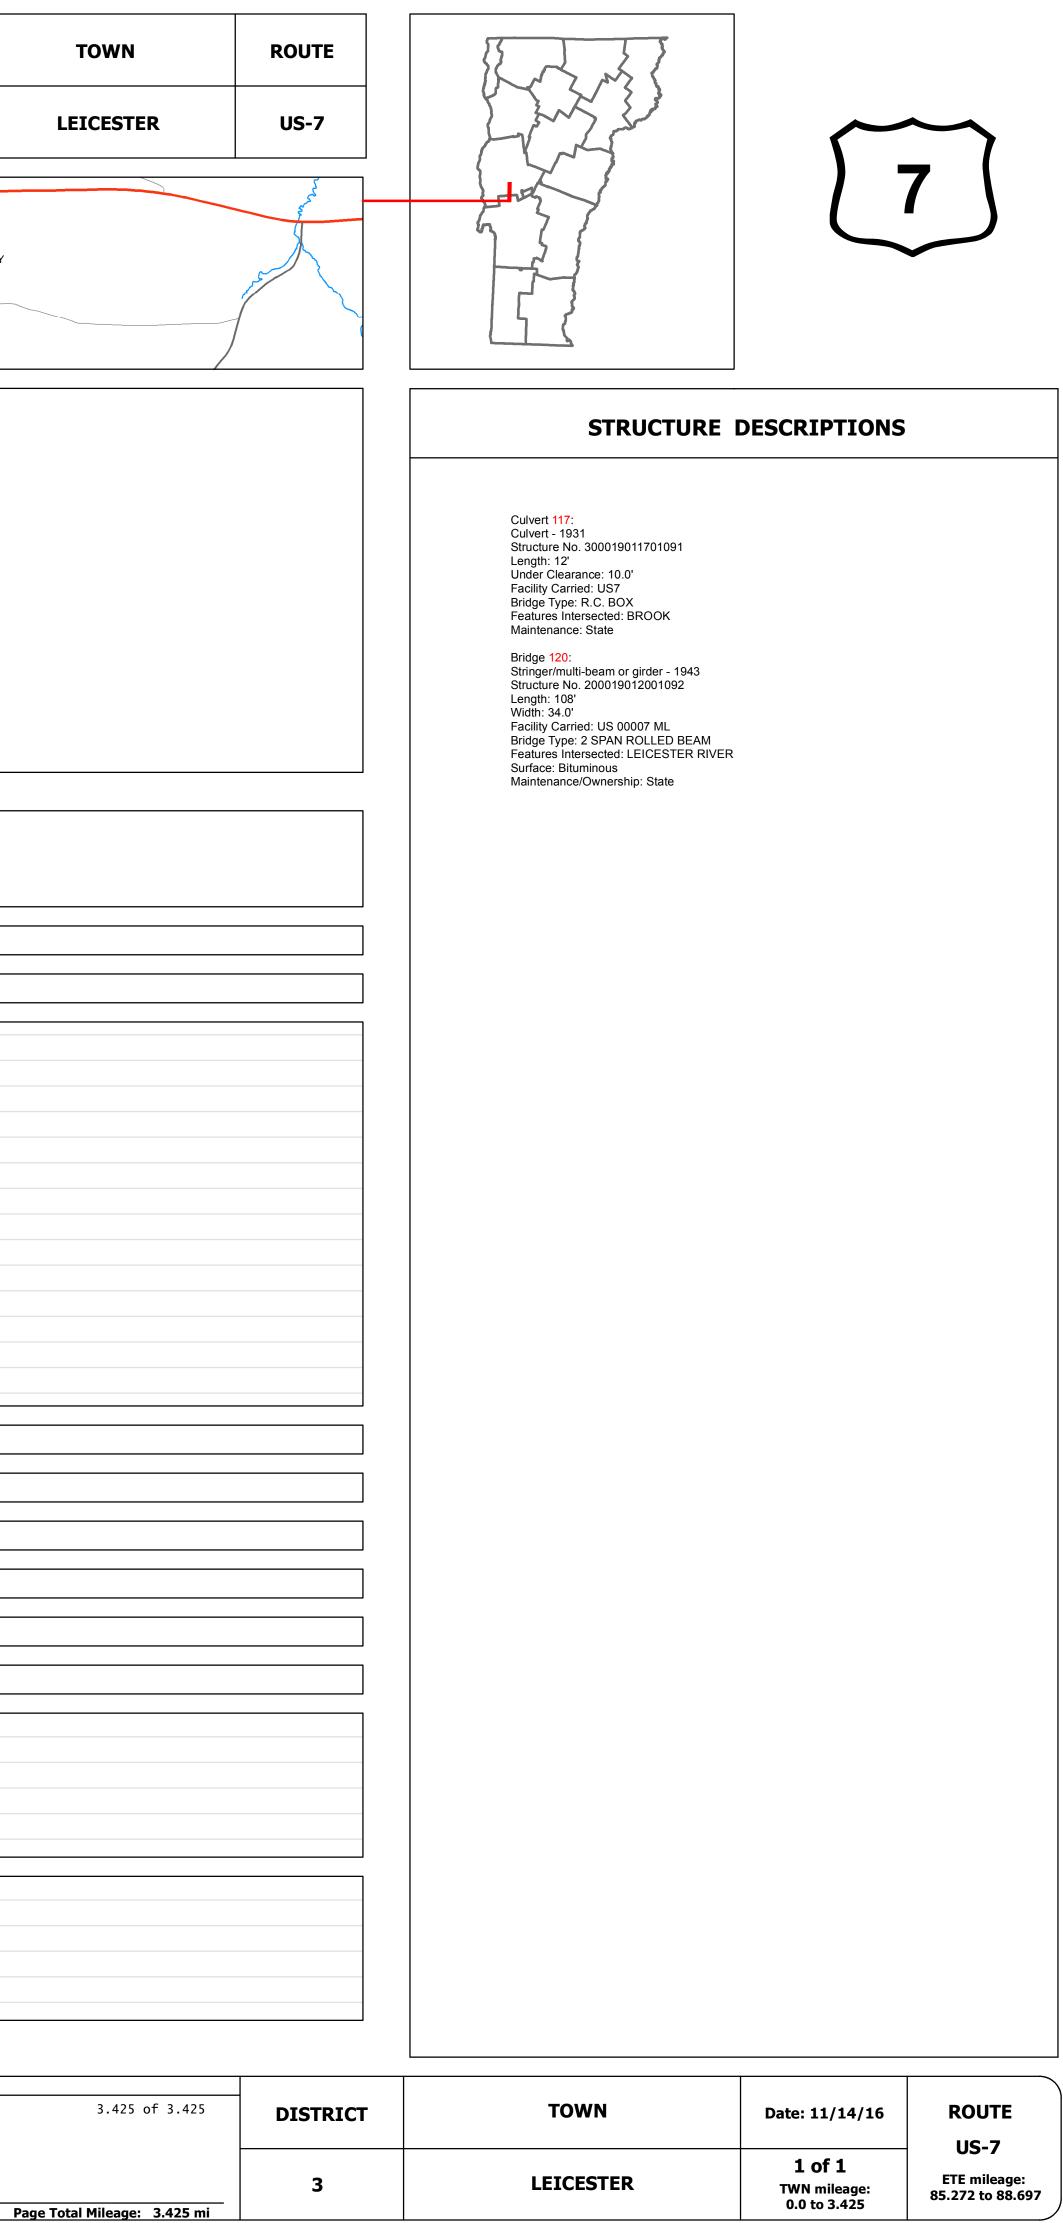

## DISTRICT DRAFT

Please Note: Errors and Omissions May Exist. Contact the VTrans Mapping Section with questions or concerns.

|            |                    | ber                                     |                                        |                         | - (      | 1     |             |                 | 1          |
|------------|--------------------|-----------------------------------------|----------------------------------------|-------------------------|----------|-------|-------------|-----------------|------------|
|            |                    | <i>بر</i>                               | ~~~~~~~~~~~~~~~~~~~~~~~~~~~~~~~~~~~~~~ |                         | 5        |       |             |                 |            |
|            |                    |                                         | · · · · · · ·                          |                         | ے        |       |             |                 | SALISBURY  |
| •          | • • •              | ••••••••••••••••••••••••••••••••••••••• | LEICESTER                              | 2                       | 3,       |       |             |                 |            |
|            |                    | م<br>م                                  |                                        |                         |          | -     | $\gamma$    |                 |            |
|            |                    | <u> </u>                                |                                        |                         |          |       | for         | 7               |            |
|            |                    |                                         |                                        |                         |          |       |             |                 |            |
|            |                    | SALISBURY                               |                                        |                         |          |       |             |                 |            |
|            |                    | SALE                                    |                                        |                         |          |       |             |                 |            |
|            |                    |                                         |                                        |                         |          |       |             |                 |            |
|            |                    |                                         |                                        |                         |          |       |             |                 |            |
|            | 120                |                                         |                                        |                         |          |       |             |                 |            |
|            | Leicester<br>River |                                         |                                        |                         |          |       |             |                 |            |
|            |                    |                                         |                                        |                         |          |       |             |                 |            |
|            |                    |                                         |                                        |                         |          |       |             |                 |            |
|            |                    |                                         |                                        |                         |          |       |             |                 |            |
|            | 16907              | 18084                                   |                                        |                         |          |       |             |                 |            |
| (3)        |                    |                                         |                                        |                         |          |       |             |                 |            |
|            |                    |                                         |                                        |                         |          |       |             |                 |            |
|            | 36                 | →<br>→                                  |                                        |                         |          |       |             |                 |            |
| 24" \$     | S.B.               |                                         |                                        |                         |          |       |             |                 |            |
|            |                    |                                         |                                        |                         |          |       |             |                 |            |
|            |                    | _                                       |                                        |                         |          |       |             |                 |            |
|            |                    |                                         |                                        |                         |          |       |             |                 |            |
|            |                    |                                         |                                        |                         |          |       |             |                 |            |
|            |                    |                                         |                                        |                         |          |       |             |                 |            |
|            |                    |                                         |                                        |                         |          |       |             |                 |            |
|            |                    |                                         |                                        |                         |          |       |             |                 |            |
|            |                    |                                         |                                        |                         |          |       |             |                 |            |
|            |                    |                                         |                                        |                         |          |       |             |                 |            |
|            |                    |                                         |                                        |                         |          |       |             |                 |            |
| 19         | 87: F DECK(12)S    |                                         |                                        |                         |          |       |             |                 |            |
|            |                    |                                         |                                        |                         |          |       |             |                 |            |
| 956: APP 1 | 1/56<br>P 109-G(1) |                                         |                                        |                         |          |       |             |                 |            |
|            |                    |                                         |                                        |                         |          |       |             |                 |            |
|            |                    | -                                       |                                        |                         |          |       |             |                 |            |
|            |                    | -                                       |                                        |                         |          |       |             |                 |            |
|            |                    |                                         |                                        |                         |          |       |             |                 |            |
|            |                    |                                         |                                        |                         |          |       |             |                 |            |
|            |                    |                                         |                                        |                         |          |       |             |                 |            |
|            |                    | -                                       |                                        |                         |          |       |             |                 |            |
|            |                    |                                         |                                        |                         |          |       |             |                 |            |
|            |                    |                                         |                                        |                         |          |       |             |                 |            |
|            |                    |                                         |                                        |                         |          |       |             |                 |            |
| 610        |                    | >                                       |                                        |                         |          |       |             |                 |            |
| 600<br>600 |                    | *                                       |                                        |                         |          |       |             |                 |            |
| 610        |                    | *                                       |                                        |                         |          |       |             |                 |            |
| 610        | 00                 | →                                       |                                        |                         |          |       |             |                 |            |
|            |                    |                                         |                                        |                         |          |       |             |                 |            |
|            |                    |                                         |                                        |                         |          |       |             |                 |            |
|            |                    |                                         |                                        |                         |          |       |             |                 |            |
|            |                    |                                         |                                        |                         |          |       |             |                 |            |
|            |                    |                                         |                                        |                         |          |       |             |                 |            |
|            |                    |                                         |                                        |                         |          |       |             |                 |            |
| dths       |                    | AADT<br>(count)                         |                                        | e by Functional Class E | By Sheet | 2 425 |             | Mileage by Town | n By Sheet |
| <b>→</b>   |                    | (count)                                 | 019-3 3 - Other Pr                     | incipal Arterial        |          | 3.425 | LEICESTER - | 0007-0109       |            |