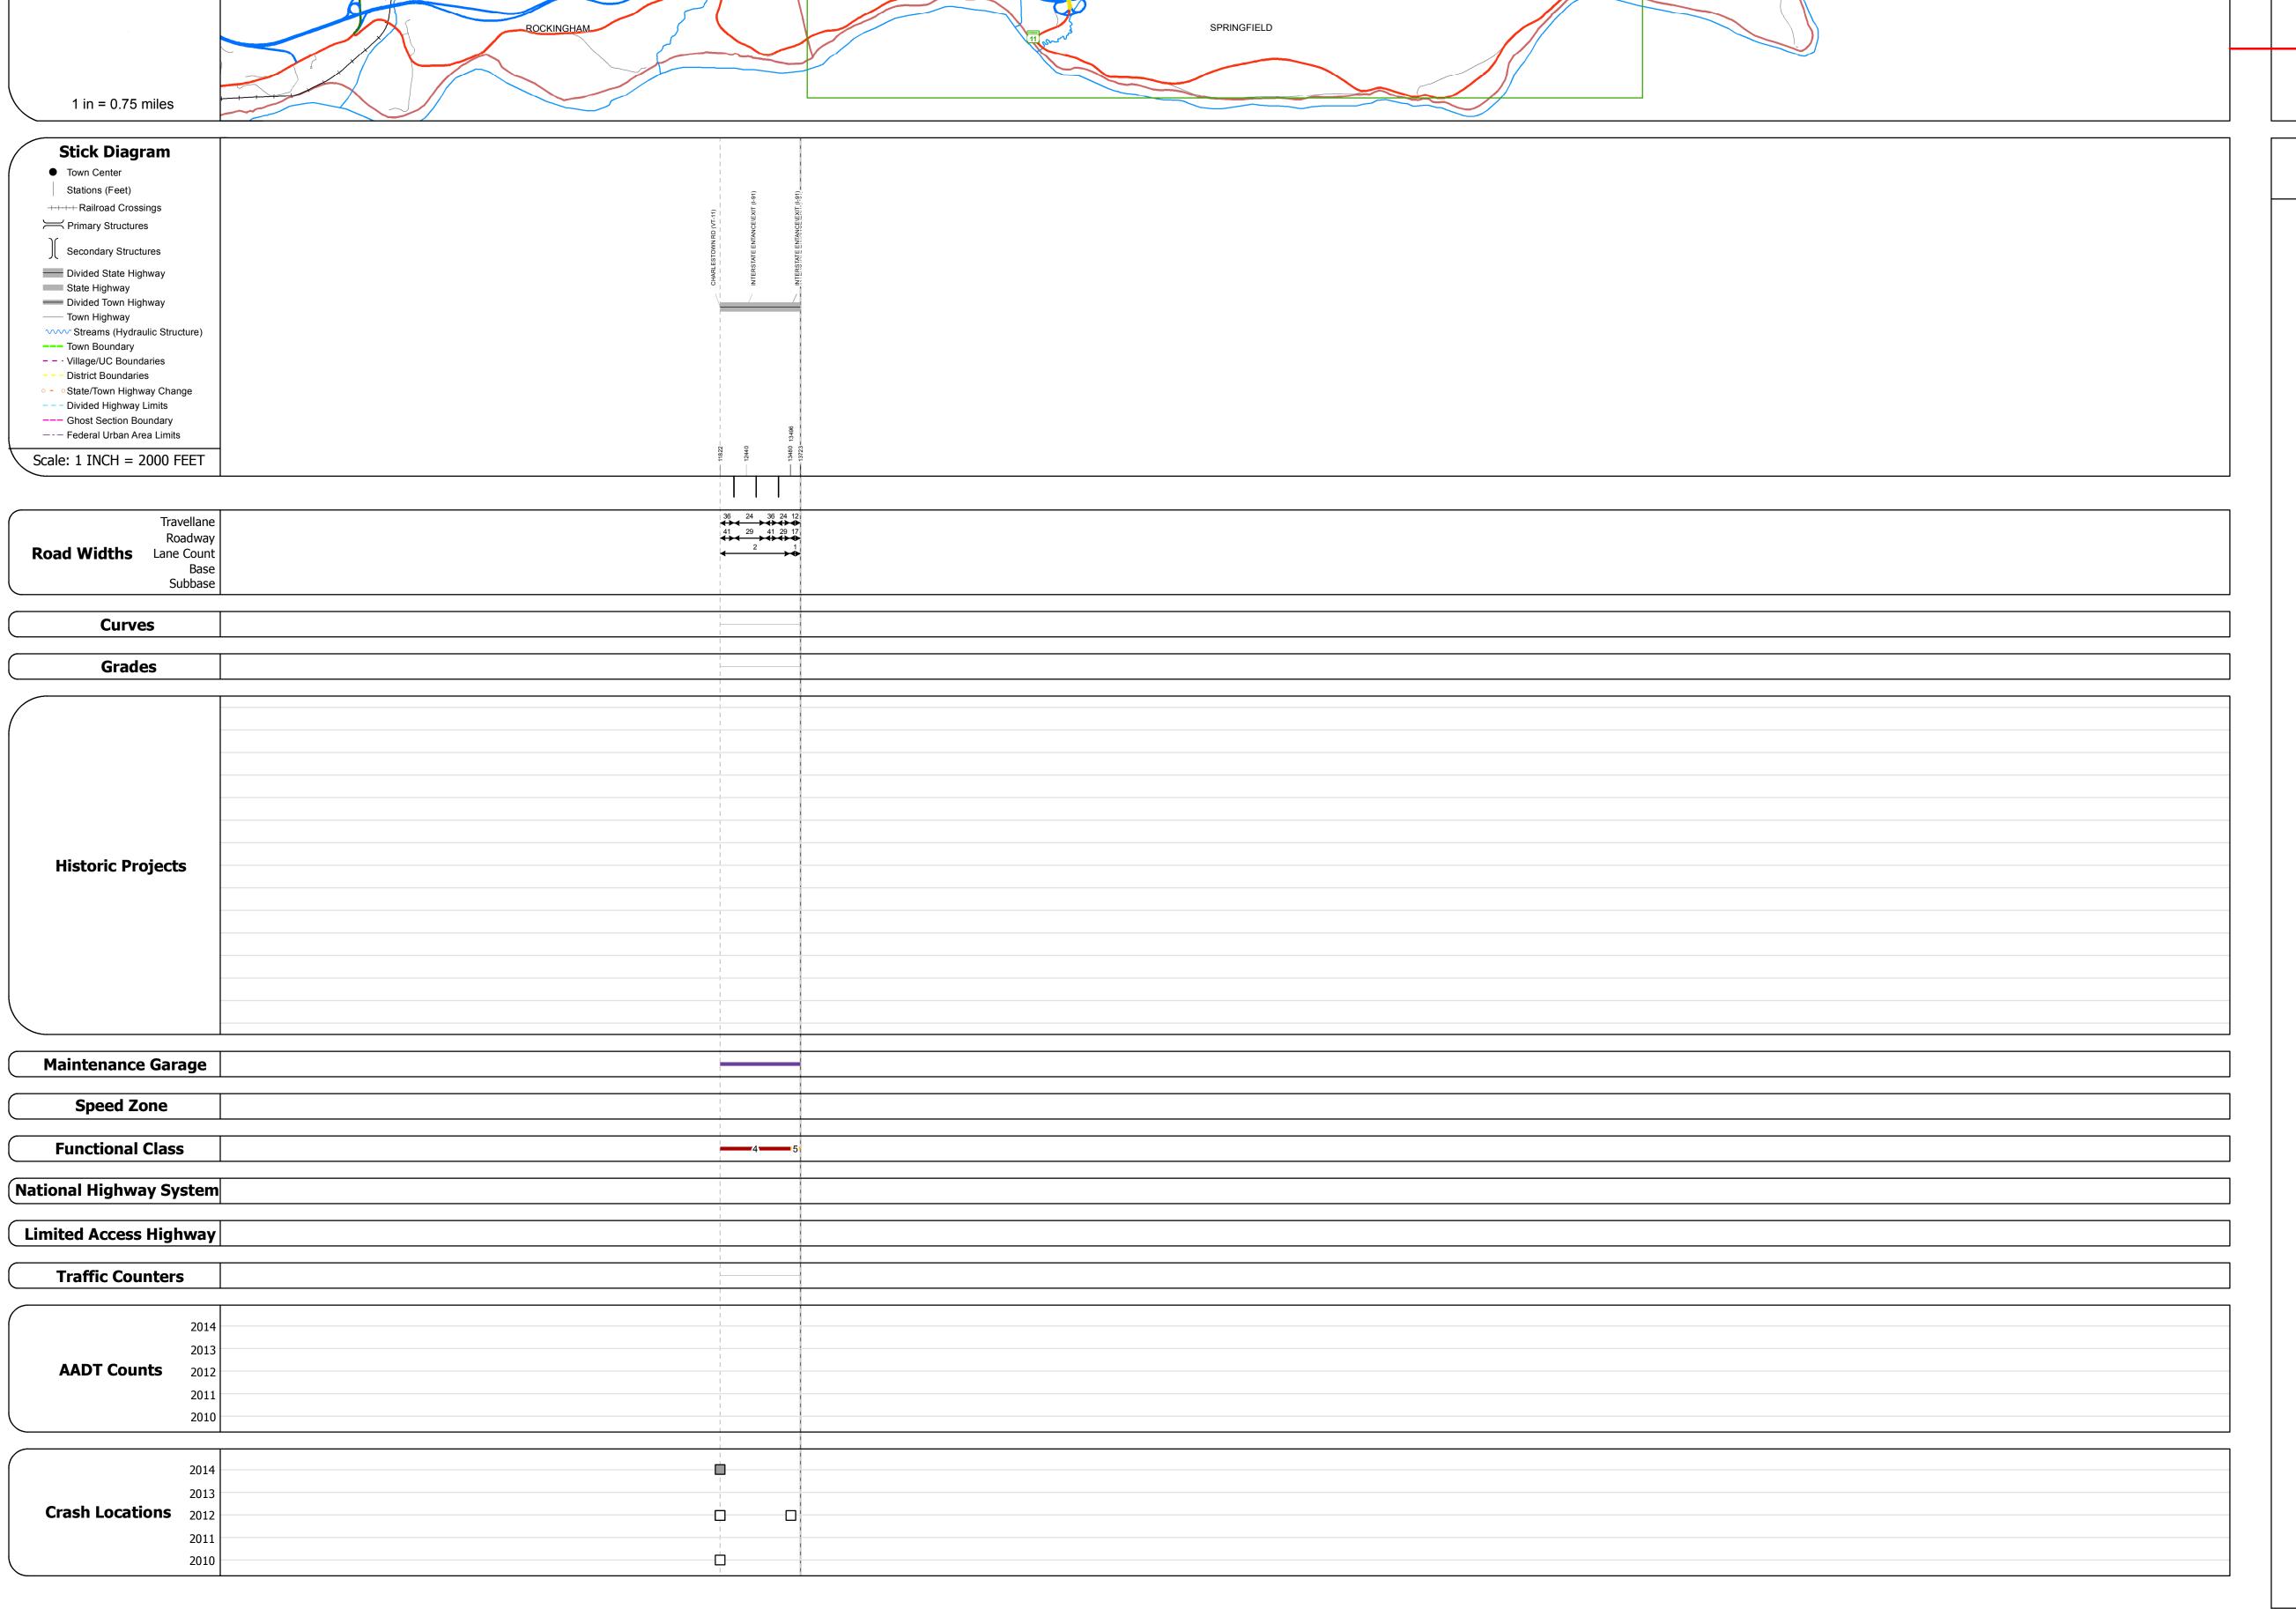

## **Route Log and Progress Chart**

DRAFT

Please Note: Errors and Omissions May Exist.

Contact the VTrans Mapping Section with questions or concerns.

WEATHERSFIELD

DISTRICT TOWN ROUTE

2 SPRINGFIELD US-5

STRUCTURE DESCRIPTIONS

| Historic Projects                                                                                                                                          | Functional Class                                                                                                                                                                                               | Curves                       | Road Widths      | AADT                                                                          | Mileage by Functional Class By Sheet                  |                | Mileage by Town By Sheet |                             |          |             |                                          |                               |
|------------------------------------------------------------------------------------------------------------------------------------------------------------|----------------------------------------------------------------------------------------------------------------------------------------------------------------------------------------------------------------|------------------------------|------------------|-------------------------------------------------------------------------------|-------------------------------------------------------|----------------|--------------------------|-----------------------------|----------|-------------|------------------------------------------|-------------------------------|
| Unknown  Retreatment  Resurface  Cold Plane and  Surface Treated  Gravel  Plant Mix                                                                        | 1 - Interstate 3 - Principal 5 - Major Collector  2 - Other 4 - Minor 6 - Minor Collector  Freeways and Arterial Collector                                                                                     | Left (degrees) Right         | <b>←</b> (ft)    | (count)                                                                       | 016-2 4 - Minor Arterial<br>016-2 5 - Major Collector | 0.314<br>0.046 | SPRINGFIELD - U005-1418S | 0.36 of 0.36                | DISTRICT | TOWN        | Date: 11/14/16                           | ROUTE<br>US-5                 |
| Bituminous Mix Skinny Mix Concrete Bituminous Concrete Bituminous Concrete Bituminous Concrete Bituminous Concrete Bituminous Concrete Bituminous Concrete | Speed Zones  Speed Zones | Grades  grade up  grade down | Traffic Counters | Crash Locations  ■ Fatal □ Property Damage Only □ Injury □ Unknown Crash Type | Page Total Mile                                       | eage: 0.360 mi |                          | Page Total Mileage: 0.36 mi | 2        | SPRINGFIELD | 1 of 1<br>TWN mileage:<br>2.239 to 2.599 | ETE mileage: 42.653 to 43.013 |