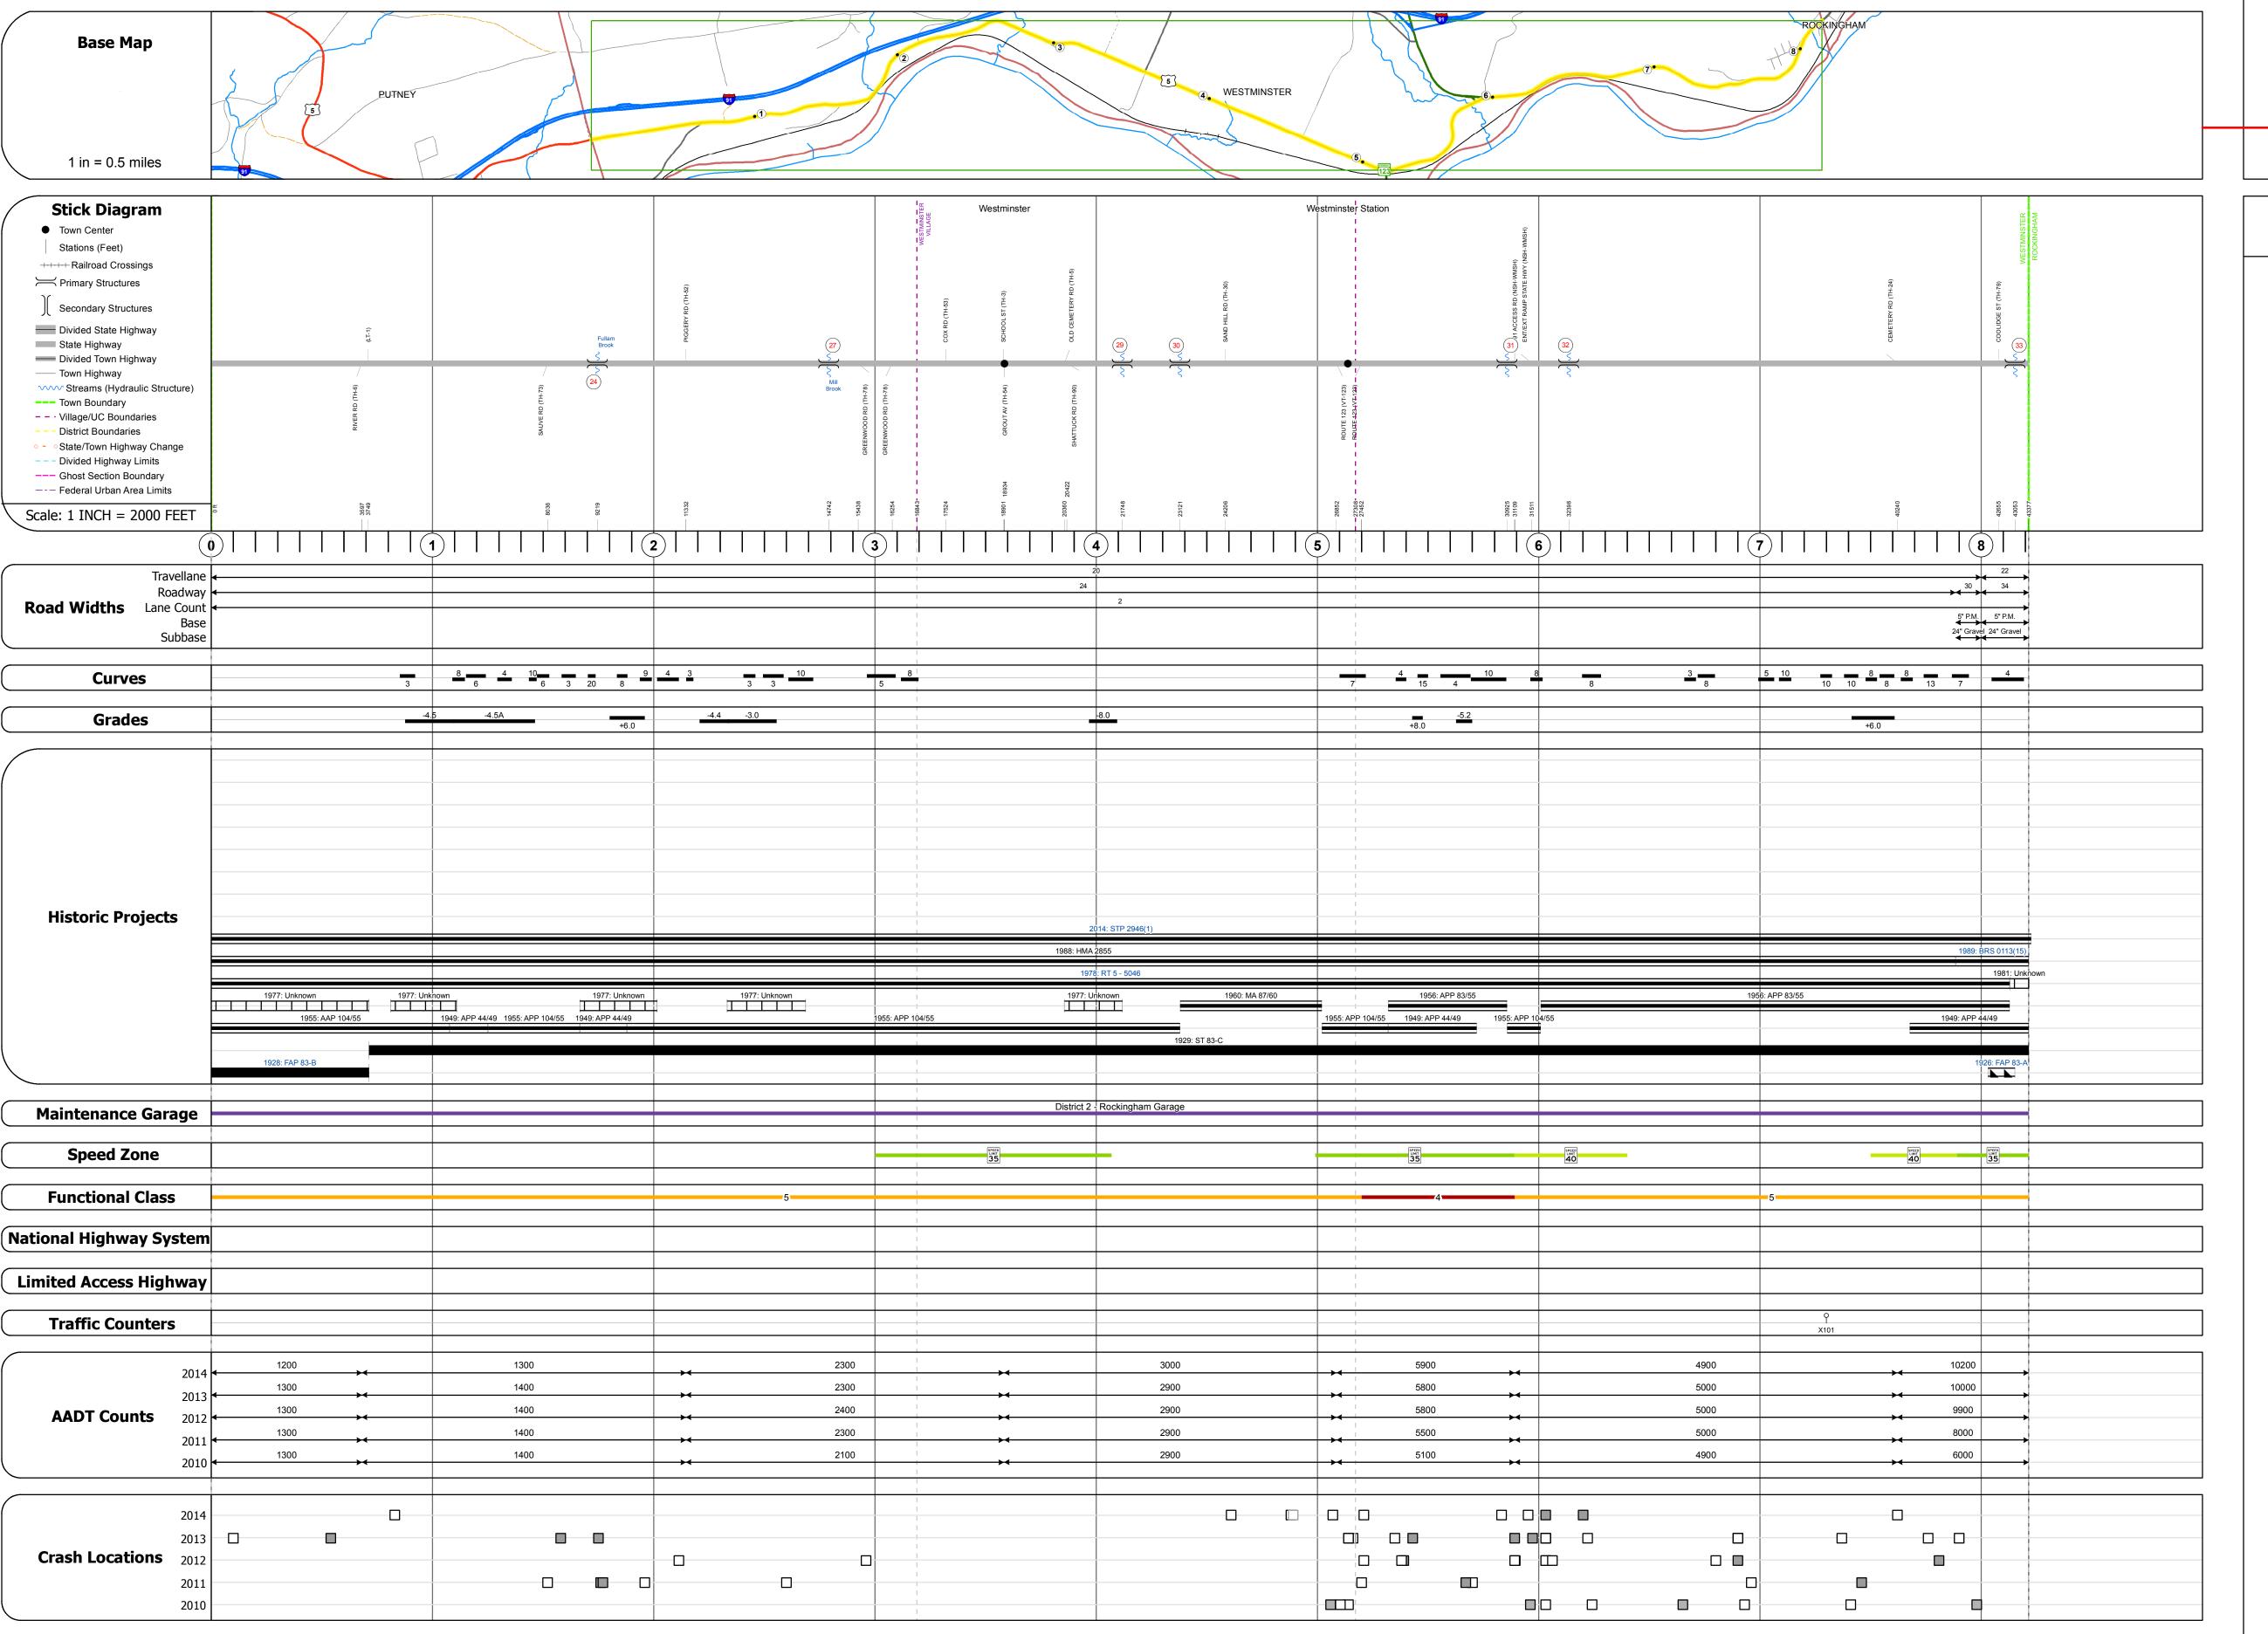

## **Route Log and Progress Chart**

**DRAFT** Please Note: Errors and Omissions May Exist. Contact the VTrans Mapping Section with questions or concerns.

**DISTRICT TOWN ROUTE** WESTMINSTER US-5

Culvert 24: Culvert - 1929

Facility Carried: US 00005 ML

Maintenance/Ownership: State

Features Intersected: CATTLE PASS/BROOK

Features Intersected: PULLAM BROOK

STRUCTURE DESCRIPTIONS

Mileage by Functional Class By Sheet

Page Total Mileage: 8.215 mi

024-1 4 - Minor Arterial 0113 5 - Major Collector

Mileage by Town By Sheet

WESTMINSTER - U005-1320

8.215 of 8.215

Page Total Mileage: 8.215 mi

| DISTRICT | TOWN        | Date: 11/14/16                         | ROUTE                             |
|----------|-------------|----------------------------------------|-----------------------------------|
| 2        | WESTMINSTER | 1 of 1<br>TWN mileage:<br>0.0 to 8.215 | US-5 ETE mileage: 23.345 to 31.56 |

**Road Widths** 

**Traffic Counters** 

grade down

(count) →

**Crash Locations** 

■ Injury □ Unknown Crash Type

Fatal Property Damage Only

**Functional Class** 

1 - Interstate 3 - Principal 5 - Major Collector

Speed Zones

25 30 35 40 45 50 55 60 65

2 - Other 4 - Minor Freeways and Arterial

**Historic Projects** 

Skinny Mix Concrete

Bituminous Seal Cravel

Unknown
Retreatment
Resurface
Bituminous Macadam
Resurface
Bituminous Mix
Skinny Mix