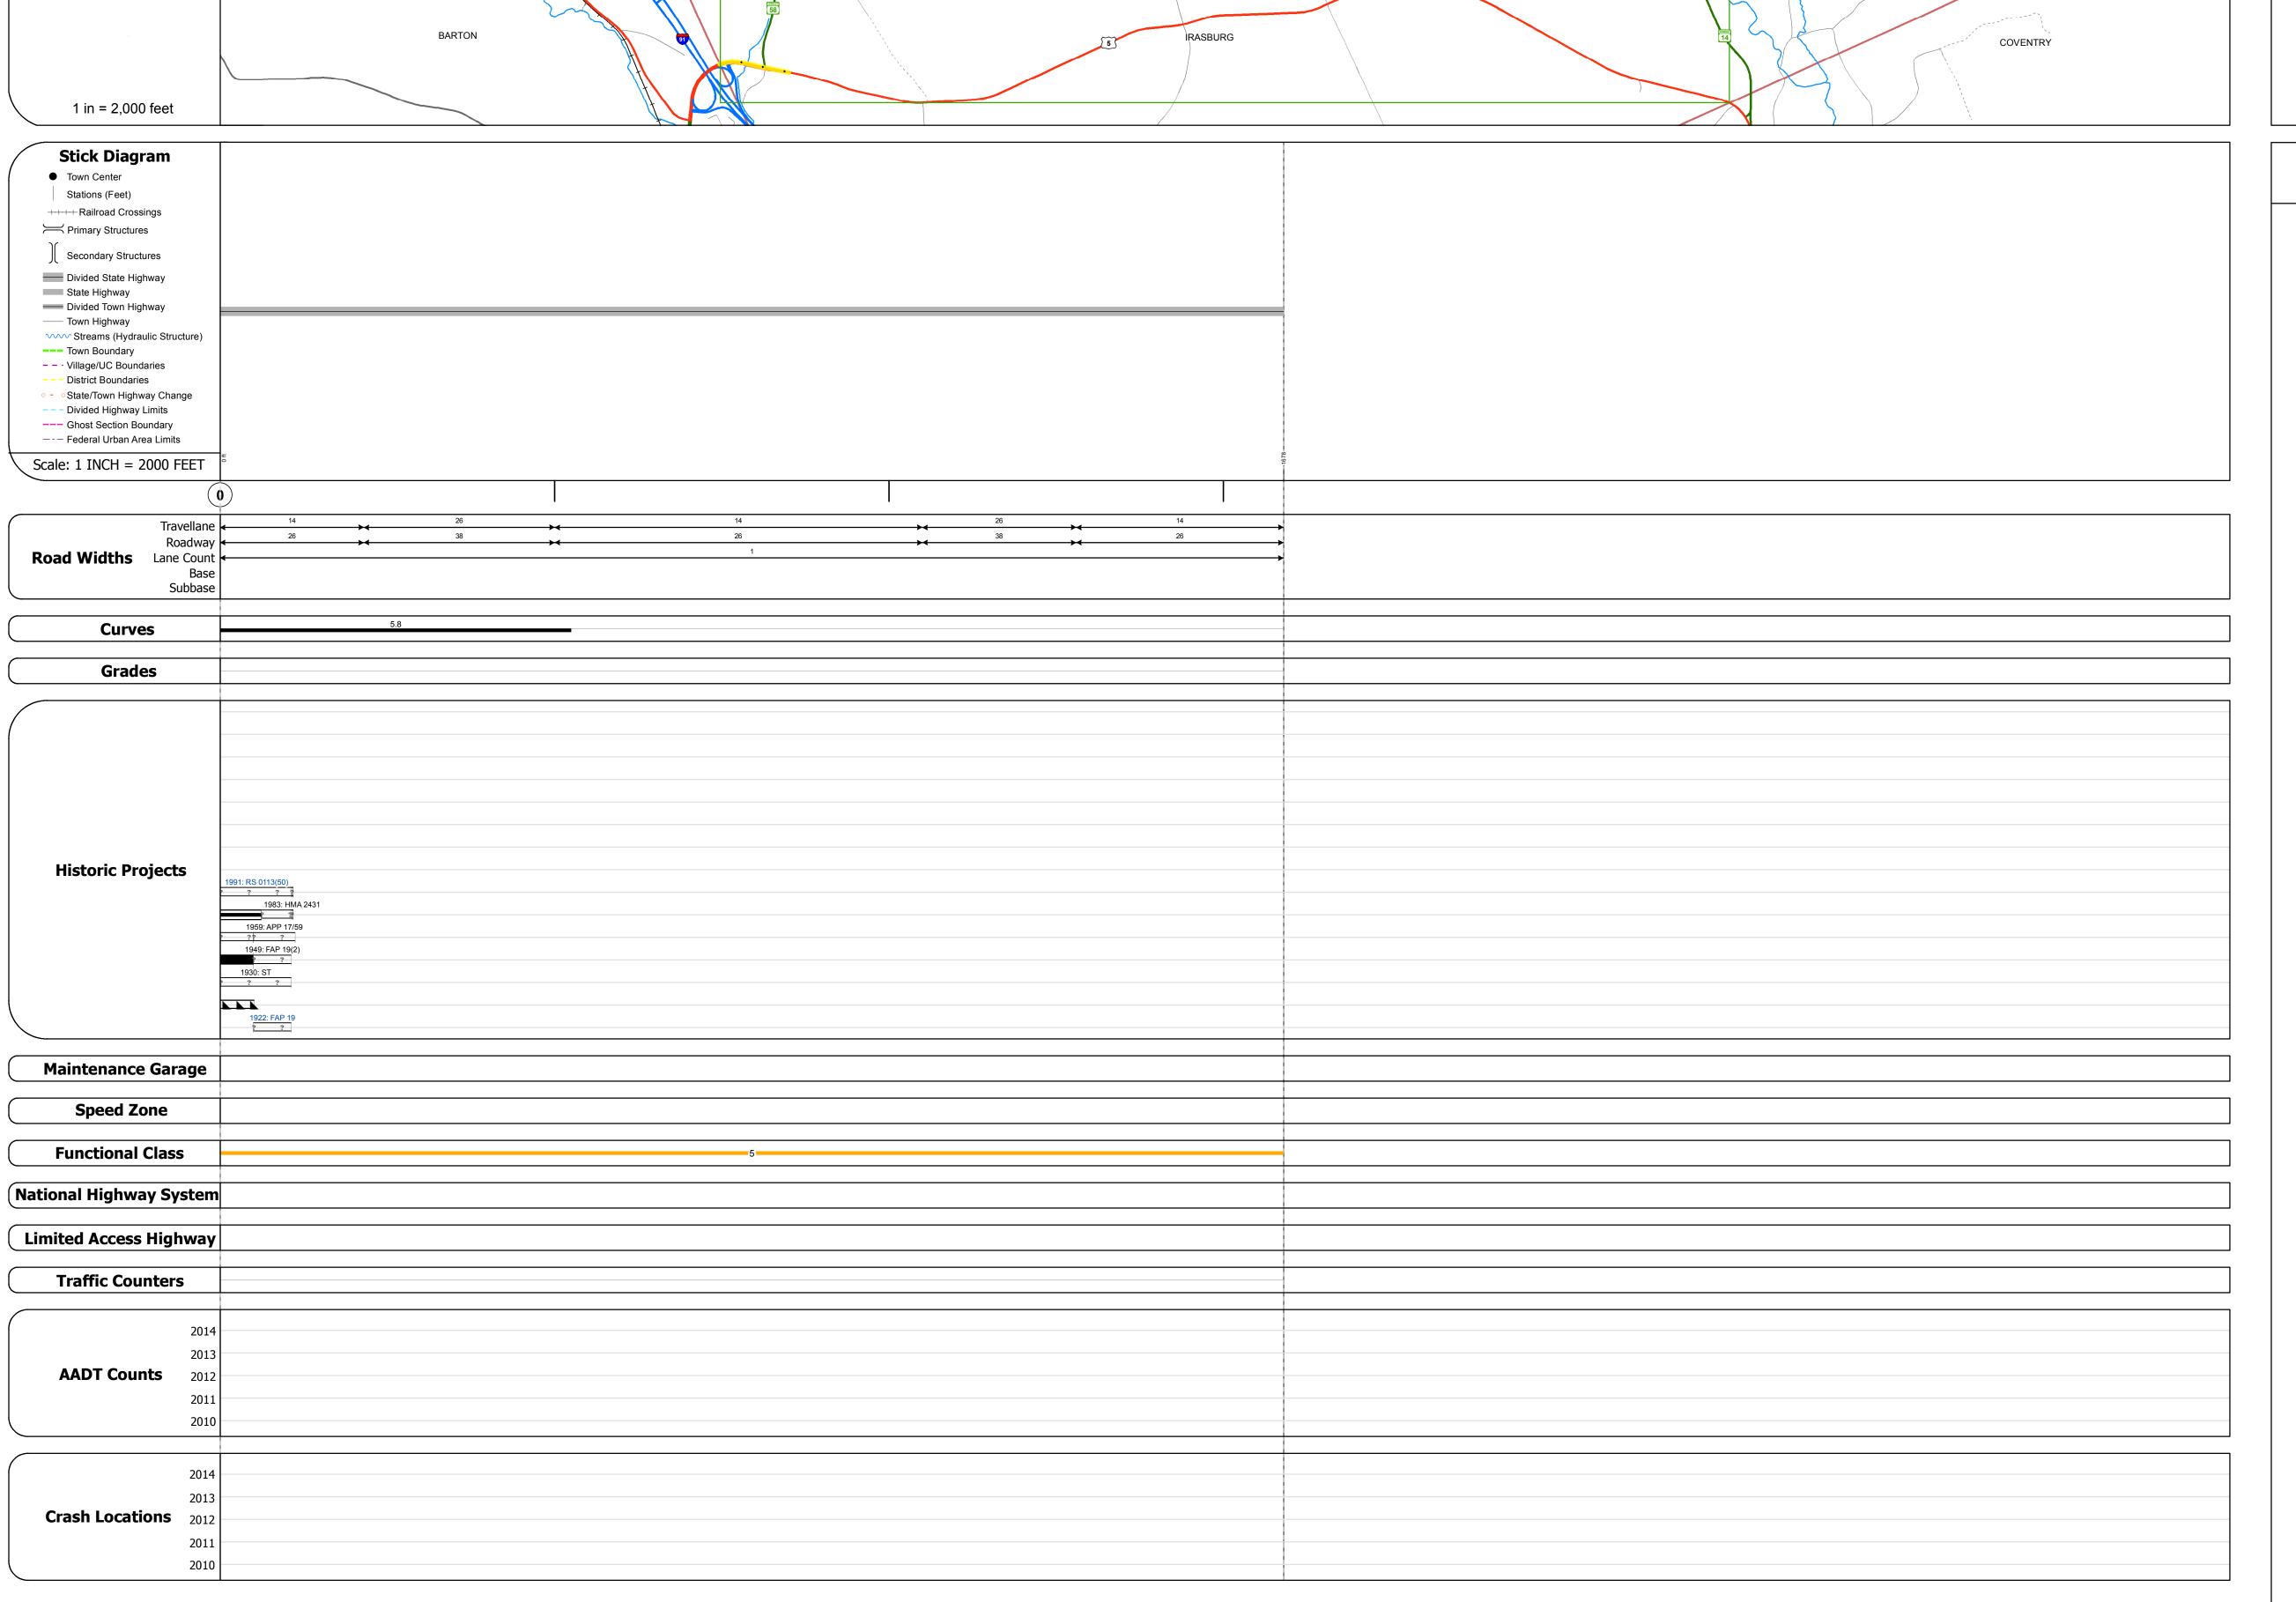

## **Route Log and Progress Chart**

Please Note: Errors and Omissions May Exist.
Contact the VTrans Mapping Section with questions or concerns.

DISTRICT TOWN ROUTE

9 IRASBURG US-5

STRUCTURE DESCRIPTIONS

| Historic Projects                                                                                                                                          | Functional Class                                                                                                                                                                                  | Curves               | Road Widths      | AADT                                                                          | Mileage by Functional Class By Sheet | Mileage by Town By She      | eet                          |          |          |                                  |                                 |
|------------------------------------------------------------------------------------------------------------------------------------------------------------|---------------------------------------------------------------------------------------------------------------------------------------------------------------------------------------------------|----------------------|------------------|-------------------------------------------------------------------------------|--------------------------------------|-----------------------------|------------------------------|----------|----------|----------------------------------|---------------------------------|
| Unknown Retreatment Resurface Cold Plane and Surface Treated Gravel Flant Mix                                                                              | 1 - Interstate 3 - Principal 5 - Major Collector  2 - Other 4 - Minor 6 - Minor Freeways and Arterial Collector                                                                                   | (degrees) Left Right | <b>←</b> (ft)    | (count)                                                                       | 0113 5 - Major Collector             | 0.318 IRASBURG - U005-1011S | 0.318 of 0.318               | DISTRICT | TOWN     | Date: 11/14/16                   | ROUTE<br>US-5                   |
| Bituminous Mix Skinny Mix Concrete Bituminous Concrete Bituminous Concrete Bituminous Concrete Bituminous Concrete Bituminous Concrete Bituminous Concrete | Speed Zones  Speed Zones | Grades               | Traffic Counters | Crash Locations  ■ Fatal □ Property Damage Only □ Injury □ Unknown Crash Type | Page Total                           | Mileage: 0.318 mi           | Page Total Mileage: 0.318 mi | 9        | IRASBURG | 1 of 1 TWN mileage: 0.0 to 0.318 | ETE mileage: 172.846 to 173.164 |