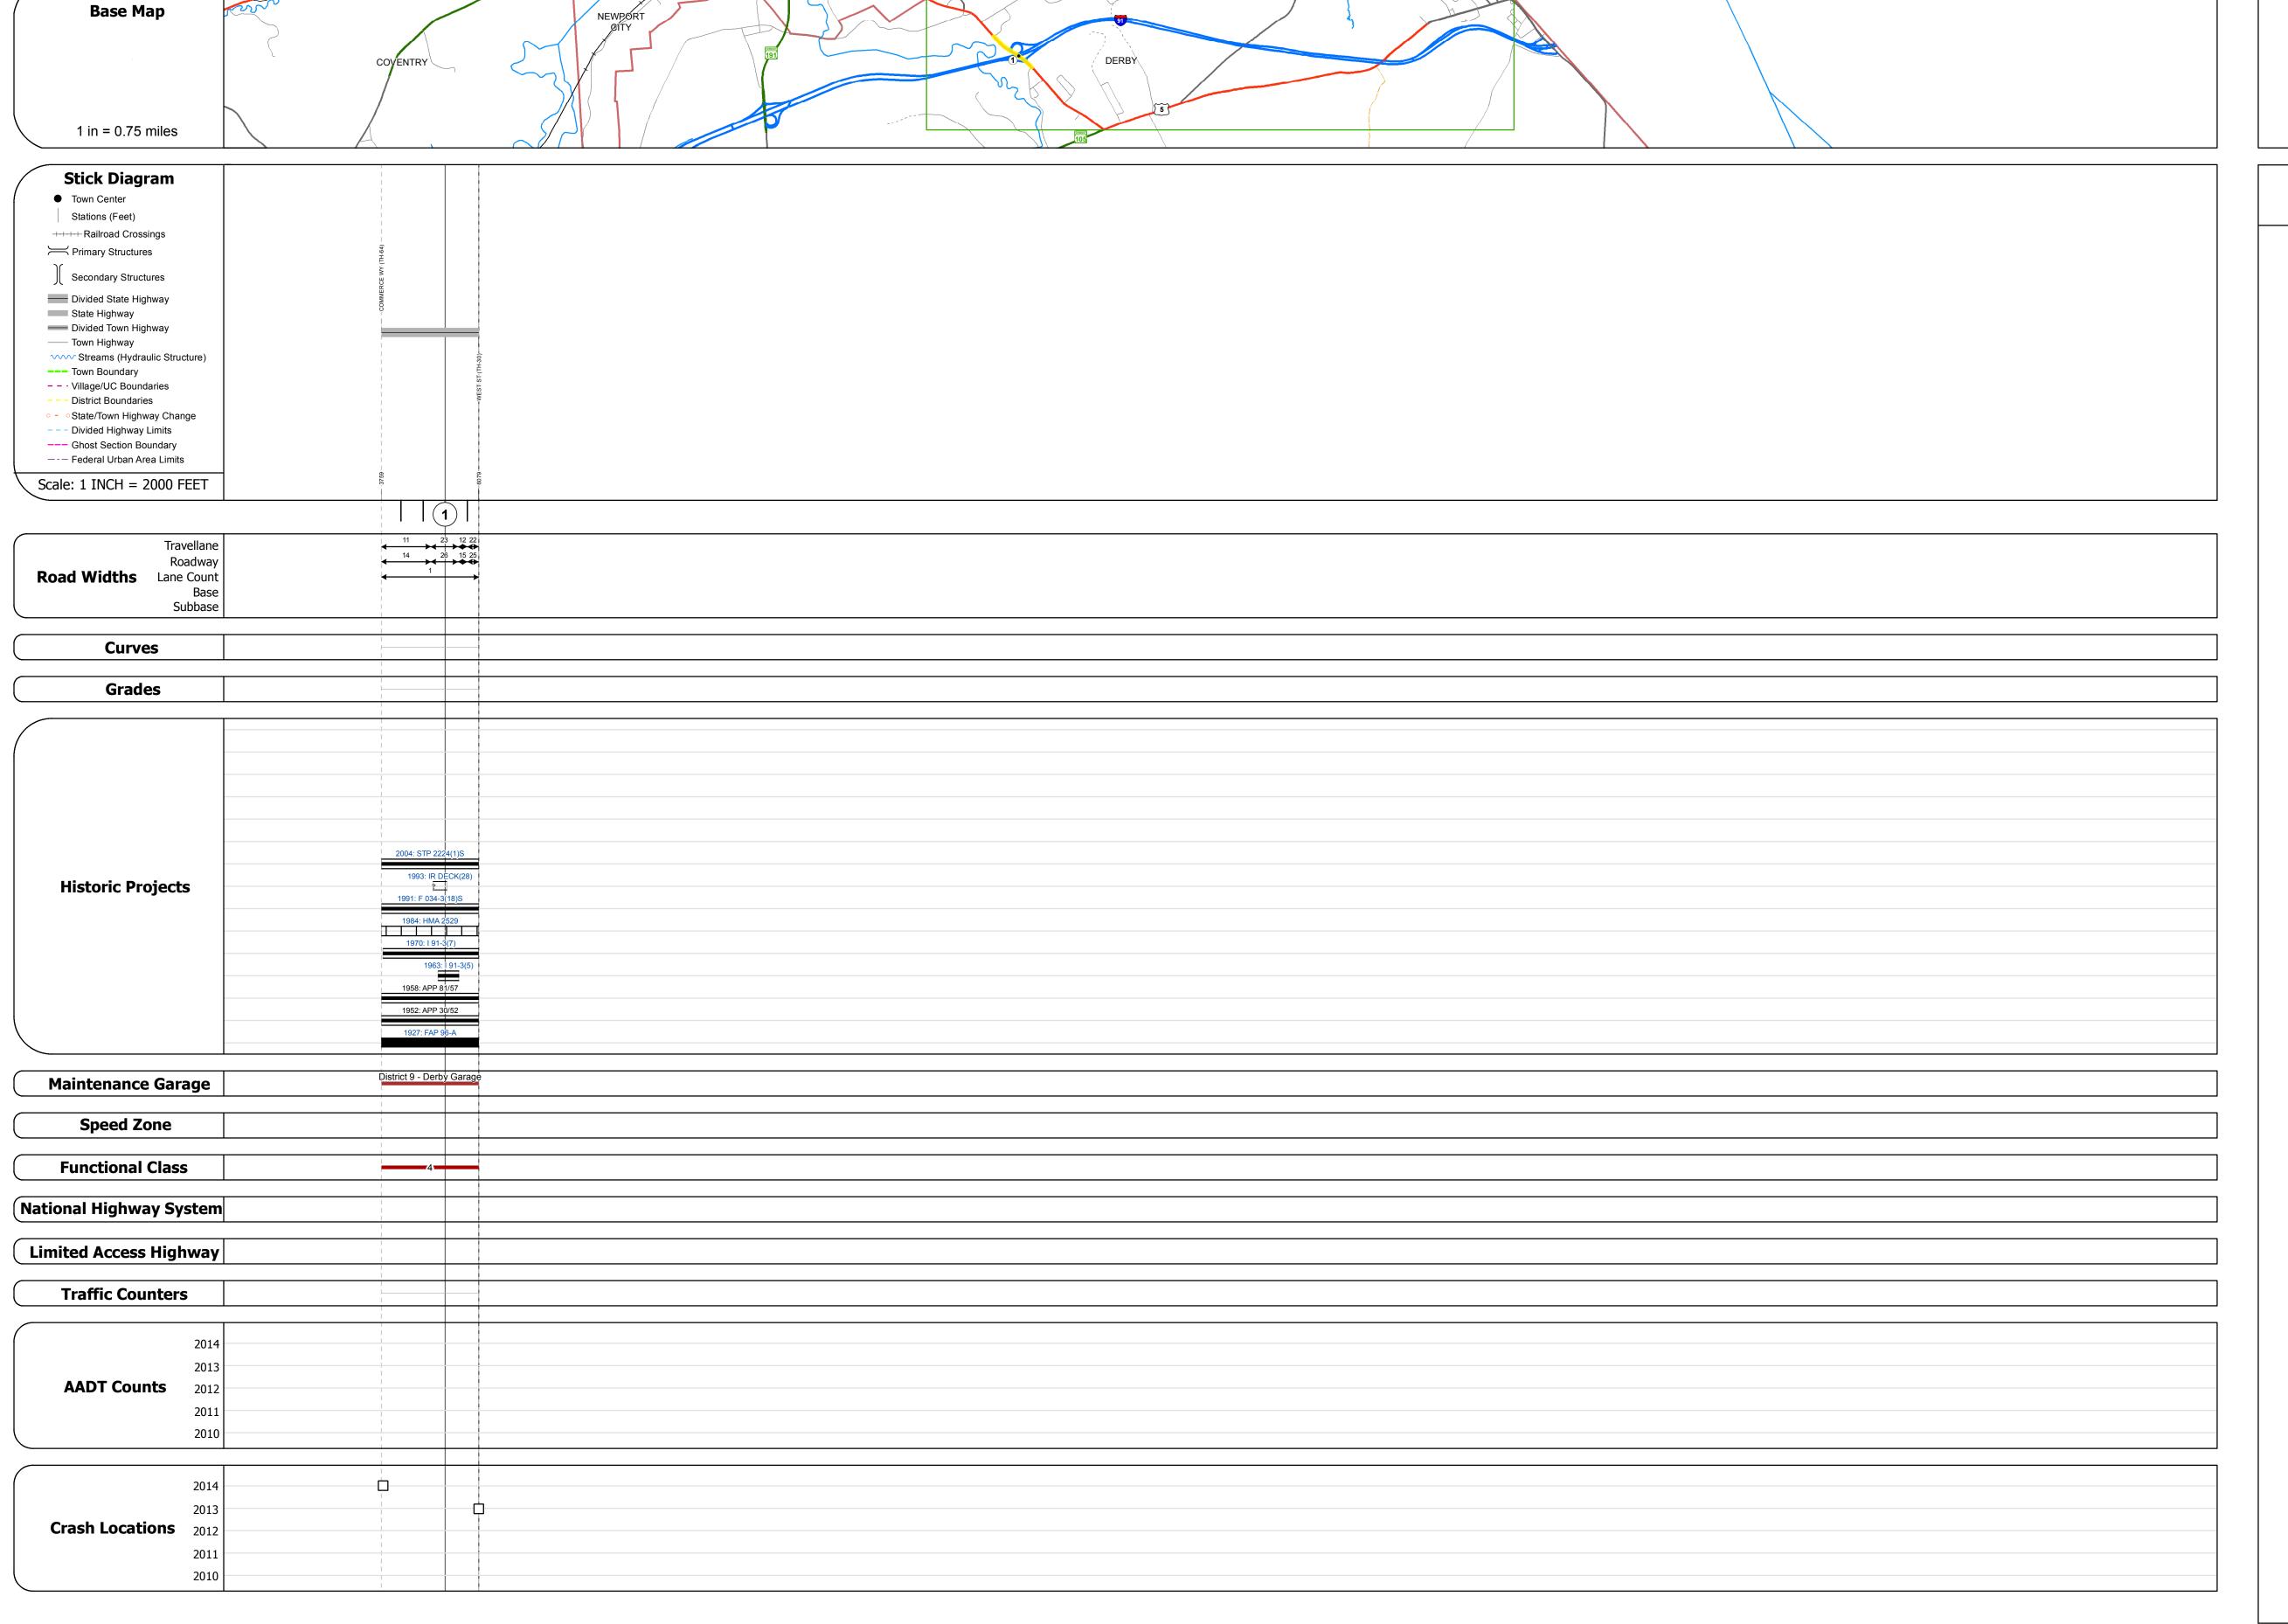

## **Route Log and Progress Chart**

Please Note: Errors and Omissions May Exist.
Contact the VTrans Mapping Section with questions or concerns.

DISTRICT TOWN ROUTE

9 DERBY US-5

STRUCTURE DESCRIPTIONS

| Historic Projects                                                                 | Functional Class                                                                                                                                                                                                                                                                                                                                                                                                                                                                                                                                                                                                                                                                                                                                                                                                                                                                                                                                                                                                                                                                                                                                                                                                                                                                                                                                                                                                                                                                                                                                                                                                                                                                                                                                                                                                                                                                                                                                                                                                                                                                                                               | Curves                   | Road Widths      | AADT                                                 | Mileage by Functional Class By Sheet | Mileage by Town By Sh    | heet                        |          |       |                |                                    |
|-----------------------------------------------------------------------------------|--------------------------------------------------------------------------------------------------------------------------------------------------------------------------------------------------------------------------------------------------------------------------------------------------------------------------------------------------------------------------------------------------------------------------------------------------------------------------------------------------------------------------------------------------------------------------------------------------------------------------------------------------------------------------------------------------------------------------------------------------------------------------------------------------------------------------------------------------------------------------------------------------------------------------------------------------------------------------------------------------------------------------------------------------------------------------------------------------------------------------------------------------------------------------------------------------------------------------------------------------------------------------------------------------------------------------------------------------------------------------------------------------------------------------------------------------------------------------------------------------------------------------------------------------------------------------------------------------------------------------------------------------------------------------------------------------------------------------------------------------------------------------------------------------------------------------------------------------------------------------------------------------------------------------------------------------------------------------------------------------------------------------------------------------------------------------------------------------------------------------------|--------------------------|------------------|------------------------------------------------------|--------------------------------------|--------------------------|-----------------------------|----------|-------|----------------|------------------------------------|
| Unknown  Retreatment  Bituminous Concrete  Gravel  Surface Treated  Gravel        | 1 - Interstate 3 - Principal 5 - Major Collector                                                                                                                                                                                                                                                                                                                                                                                                                                                                                                                                                                                                                                                                                                                                                                                                                                                                                                                                                                                                                                                                                                                                                                                                                                                                                                                                                                                                                                                                                                                                                                                                                                                                                                                                                                                                                                                                                                                                                                                                                                                                               | (degrees) Left Right     | <b>←</b> (ft)    | (count)                                              | 034-3 4 - Minor Arterial             | 0.440 DERBY - U005-1007S | 0.44 of 0.44                | DISTRICT | TOWN  | Date: 11/14/16 | ROUTE                              |
| Resurface Cold Plane and Plant Mix                                                | 2 - Other 4 - Minor 6 - Minor Collector                                                                                                                                                                                                                                                                                                                                                                                                                                                                                                                                                                                                                                                                                                                                                                                                                                                                                                                                                                                                                                                                                                                                                                                                                                                                                                                                                                                                                                                                                                                                                                                                                                                                                                                                                                                                                                                                                                                                                                                                                                                                                        |                          |                  |                                                      |                                      |                          |                             |          |       |                | US-5                               |
| Bituminous Mix Bituminous Concrete Reclaimed Base an                              | te Expressways                                                                                                                                                                                                                                                                                                                                                                                                                                                                                                                                                                                                                                                                                                                                                                                                                                                                                                                                                                                                                                                                                                                                                                                                                                                                                                                                                                                                                                                                                                                                                                                                                                                                                                                                                                                                                                                                                                                                                                                                                                                                                                                 | Grades                   | Traffic Counters | Crash Locations                                      |                                      |                          |                             |          |       | 1 of 1         |                                    |
| Skinny Mix Concrete Bituminous Concrete  Bituminous Seal Concrete                 | Speed Zones  Speed Jones  Speed Spee | -grade up<br>-grade down | (counter ID)     | Fatal Property Damage Only Injury Unknown Crash Type |                                      |                          |                             | 9        | DERBY | T14/81*1       | ETE mileage:<br>187.092 to 187.532 |
| Indicated plans available - http://vtransmap01.aot.state.vt.us/rp/dpr/Dlwebstore/ | 25 30 35 40 45 50 55 60 65                                                                                                                                                                                                                                                                                                                                                                                                                                                                                                                                                                                                                                                                                                                                                                                                                                                                                                                                                                                                                                                                                                                                                                                                                                                                                                                                                                                                                                                                                                                                                                                                                                                                                                                                                                                                                                                                                                                                                                                                                                                                                                     |                          |                  |                                                      | Page To                              | tal Mileage: 0.440 mi    | Page Total Mileage: 0.44 mi |          |       | 0.712 to 1.152 |                                    |