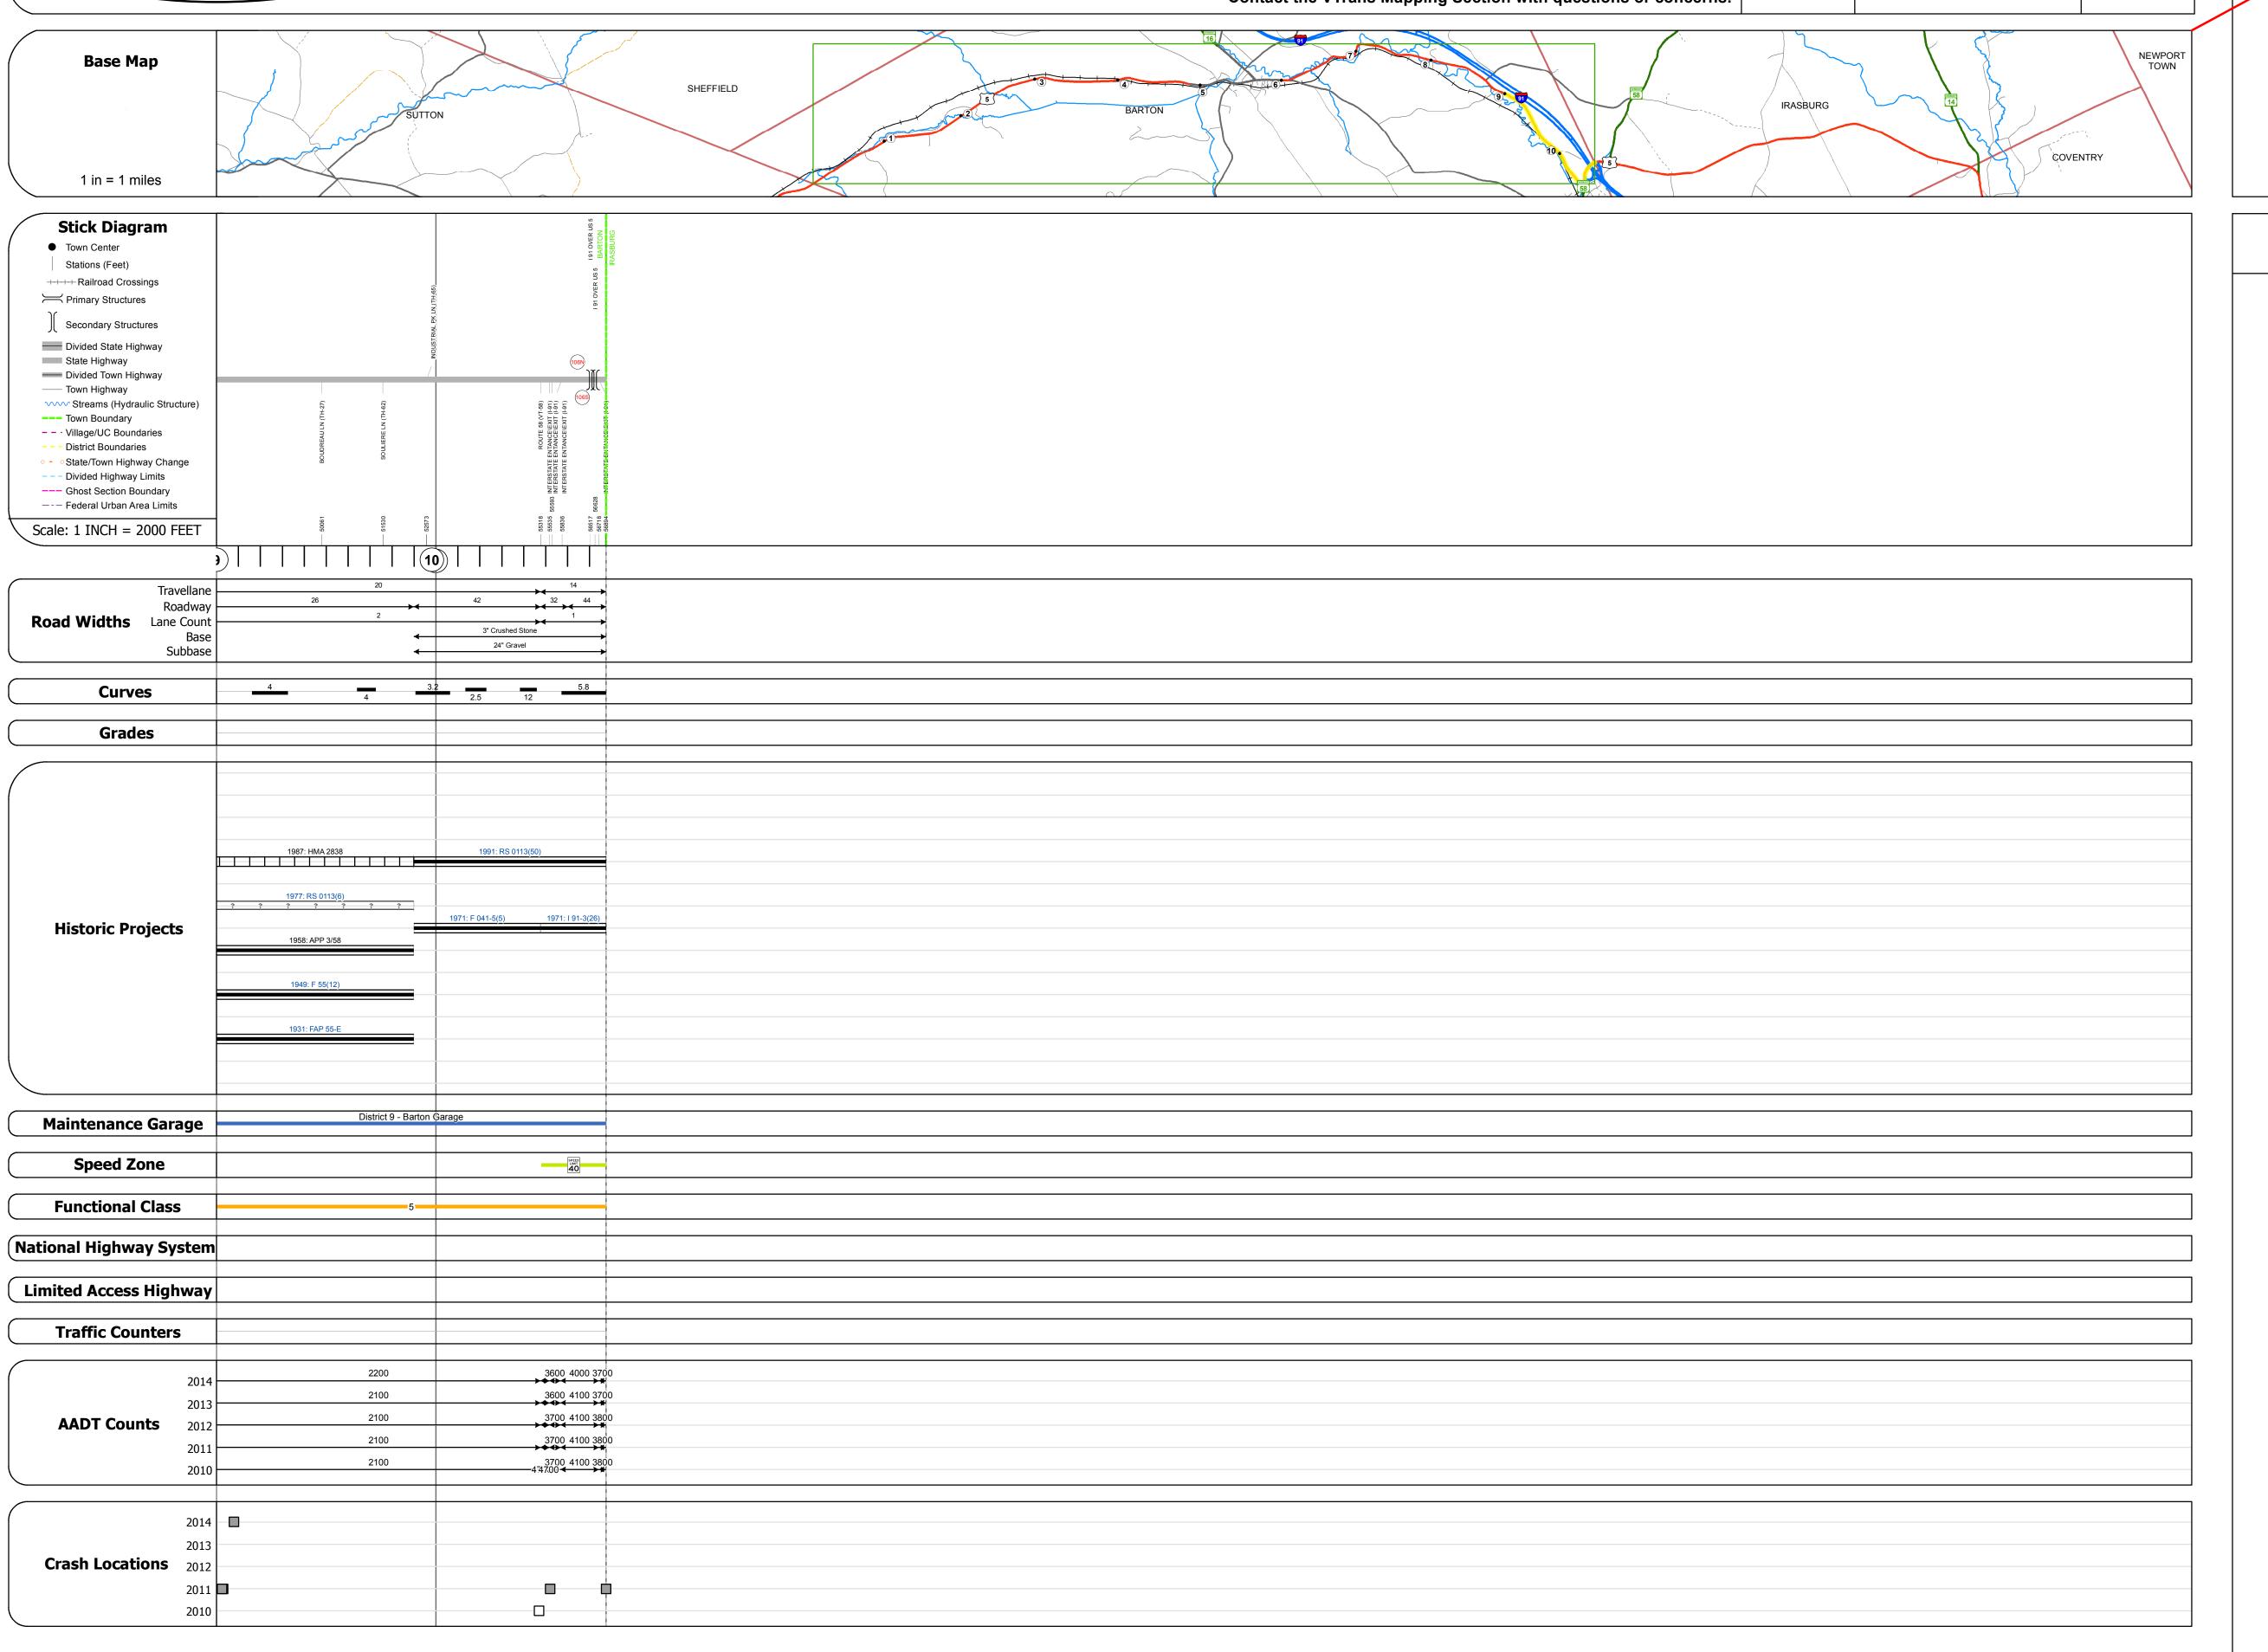

## **Route Log and Progress Chart**

**DRAFT** Please Note: Errors and Omissions May Exist. Contact the VTrans Mapping Section with questions or concerns.

| dge 106N: nger/multi-beam or girder - 1971 ucture No. 200091106N10022 ngth: 200' lth: 42.7' der Clearance: 15.83' cility Carried: I 00091 ML dge Type: 3SP CONT WELDED GIR atures Intersected: I 91 OVER US 5 face: Bituminous intenance/Ownership: State  |
|------------------------------------------------------------------------------------------------------------------------------------------------------------------------------------------------------------------------------------------------------------|
| dge 106S: nger/multi-beam or girder - 1971 ucture No. 200091106S10022 igth: 200' lth: 42.7' der Clearance: 15.17' cillity Carried: I 00091 ML dge Type: 3SP CONT WELDED GIR ltures Intersected: I 91 OVER US 5 face: Bituminous intenance/Ownership: State |
|                                                                                                                                                                                                                                                            |
|                                                                                                                                                                                                                                                            |
|                                                                                                                                                                                                                                                            |
|                                                                                                                                                                                                                                                            |
|                                                                                                                                                                                                                                                            |
|                                                                                                                                                                                                                                                            |
|                                                                                                                                                                                                                                                            |
|                                                                                                                                                                                                                                                            |

STRUCTURE DESCRIPTIONS

| Historic Projects         |                                    |                        | Functional Class         |                                                                                                                                                                                                                                                                                                                                                                                                                                                                                                                                                                                                                                                                                                                                                                                                                                                                                                                                                                                                                                                                                                                                                                                                                                                                                                                                                                                                                                                                                                                                                                                                                                                                                                                                                                                                                                                                                                                                                                                                                                                                                                                               |                        |  |
|---------------------------|------------------------------------|------------------------|--------------------------|-------------------------------------------------------------------------------------------------------------------------------------------------------------------------------------------------------------------------------------------------------------------------------------------------------------------------------------------------------------------------------------------------------------------------------------------------------------------------------------------------------------------------------------------------------------------------------------------------------------------------------------------------------------------------------------------------------------------------------------------------------------------------------------------------------------------------------------------------------------------------------------------------------------------------------------------------------------------------------------------------------------------------------------------------------------------------------------------------------------------------------------------------------------------------------------------------------------------------------------------------------------------------------------------------------------------------------------------------------------------------------------------------------------------------------------------------------------------------------------------------------------------------------------------------------------------------------------------------------------------------------------------------------------------------------------------------------------------------------------------------------------------------------------------------------------------------------------------------------------------------------------------------------------------------------------------------------------------------------------------------------------------------------------------------------------------------------------------------------------------------------|------------------------|--|
| Unknown                   | Bituminous Concrete                | Surface Treated Gravel | 1 - Interstate System    | 3 - Principal<br>Arterial                                                                                                                                                                                                                                                                                                                                                                                                                                                                                                                                                                                                                                                                                                                                                                                                                                                                                                                                                                                                                                                                                                                                                                                                                                                                                                                                                                                                                                                                                                                                                                                                                                                                                                                                                                                                                                                                                                                                                                                                                                                                                                     | 5 - Major<br>Collector |  |
| Retreatment               | Bituminous Macadam                 | Plant Mix              | 2 - Other                | 4 - Minor                                                                                                                                                                                                                                                                                                                                                                                                                                                                                                                                                                                                                                                                                                                                                                                                                                                                                                                                                                                                                                                                                                                                                                                                                                                                                                                                                                                                                                                                                                                                                                                                                                                                                                                                                                                                                                                                                                                                                                                                                                                                                                                     | 6 - Minor              |  |
| Resurface  Bituminous Mix | Cold Plane and Bituminous Concrete | Reclaimed Base and     | Freeways and Expressways | Arterial                                                                                                                                                                                                                                                                                                                                                                                                                                                                                                                                                                                                                                                                                                                                                                                                                                                                                                                                                                                                                                                                                                                                                                                                                                                                                                                                                                                                                                                                                                                                                                                                                                                                                                                                                                                                                                                                                                                                                                                                                                                                                                                      | Collector              |  |
| Skinny Mix                | Concrete                           | Ditumbin aug Camanata  |                          | Speed Zones                                                                                                                                                                                                                                                                                                                                                                                                                                                                                                                                                                                                                                                                                                                                                                                                                                                                                                                                                                                                                                                                                                                                                                                                                                                                                                                                                                                                                                                                                                                                                                                                                                                                                                                                                                                                                                                                                                                                                                                                                                                                                                                   |                        |  |
| Bituminous Seal Gravel    |                                    |                        |                          | SPEED SPEED SPEED SPEED LIMIT LIMIT LIMIT SPEED | SPEED SPEED LIMIT 60   |  |

|       | (count)                                                |
|-------|--------------------------------------------------------|
| Fatal | rash Locations Property Damage Only Unknown Crash Type |

0113 5 - Major Collector

Mileage by Functional Class By Sheet Page Total Mileage: 1.775 mi

Mileage by Town By Sheet 1.775 BARTON - U005-1002 1.775 of 10.775 Page Total Mileage: 1.775 mi

**TOWN DISTRICT BARTON** 

**ROUTE** Date: 11/14/16 2 of 2 ETE mileage: 171.071 to 172.846 TWN mileage: 9.0 to 10.775