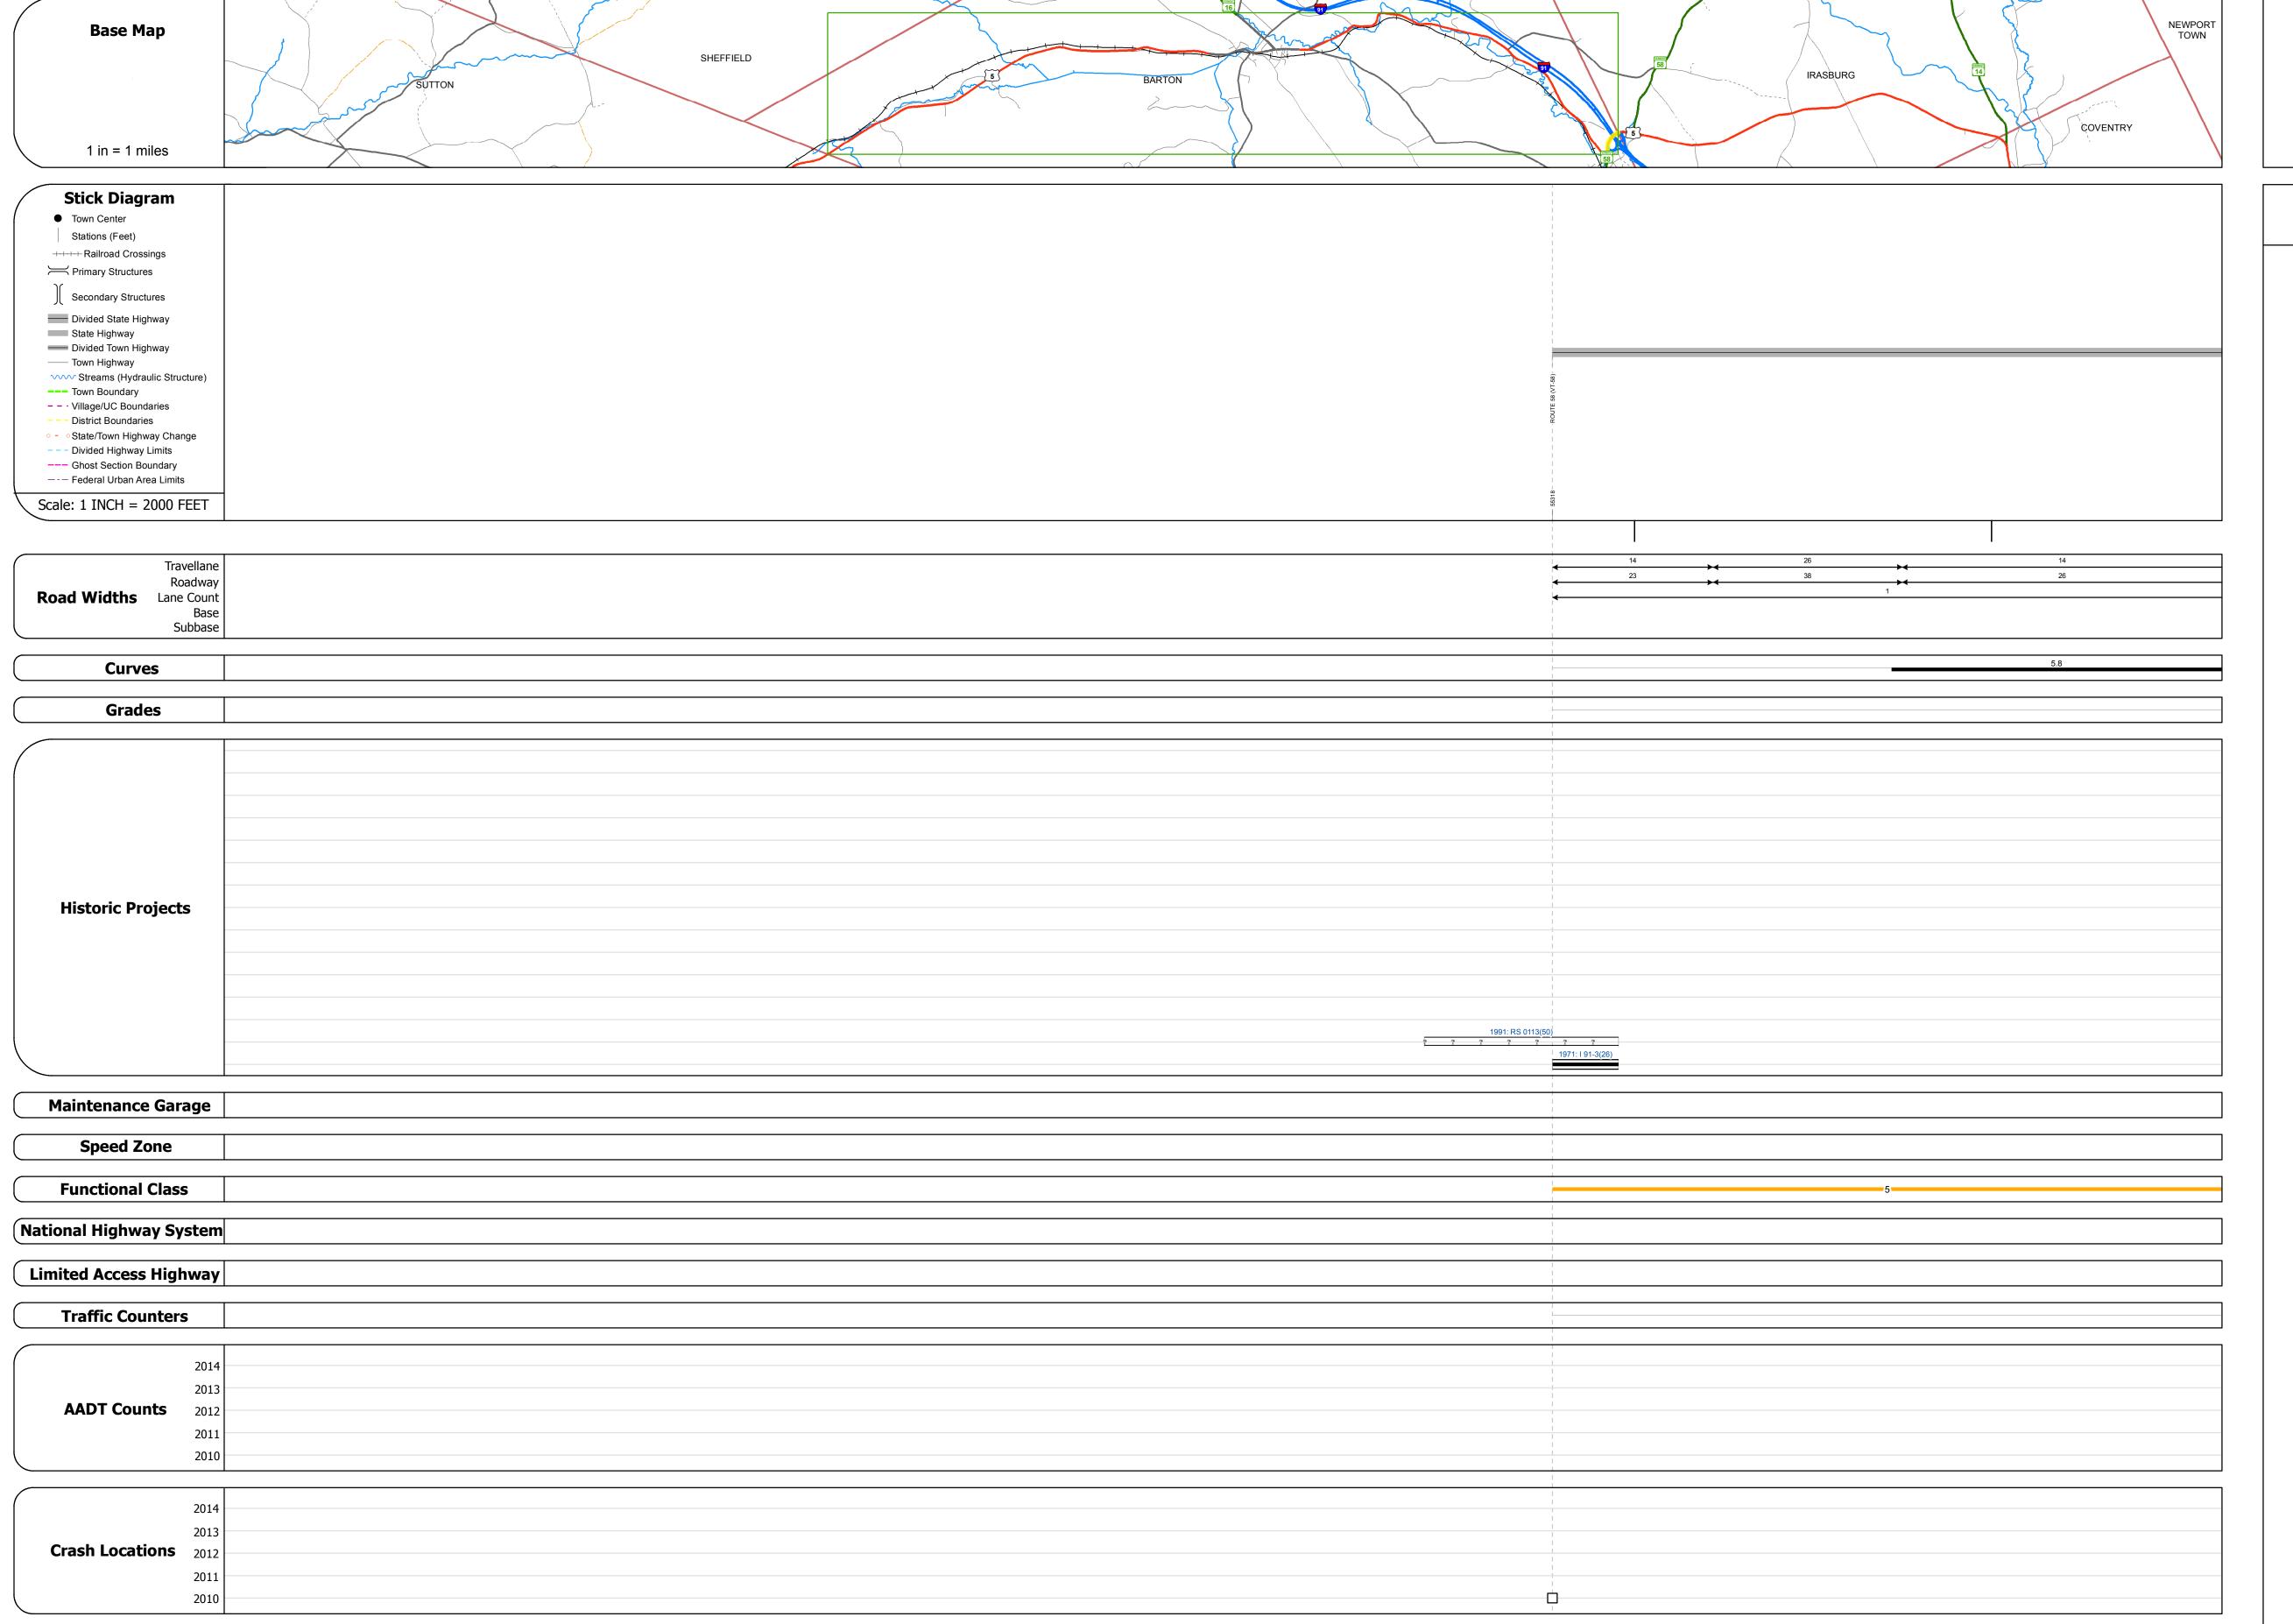

## Base Map 1 in = 1 miles Stick Diagram Town Center Stations (Feet) +-----Railroad Crossings Primary Structures

## **Route Log and Progress Chart**

**DRAFT** Please Note: Errors and Omissions May Exist. **BARTON** Contact the VTrans Mapping Section with questions or concerns.

| STRUCTURE                                                                                                                                                                                                                                                         | DESCRIPTIONS |  |
|-------------------------------------------------------------------------------------------------------------------------------------------------------------------------------------------------------------------------------------------------------------------|--------------|--|
|                                                                                                                                                                                                                                                                   |              |  |
| idge 106N: ringer/multi-beam or girder - 1971 ructure No. 200091106N10022 ngth: 200' dth: 42.7' ider Clearance: 15.83' cility Carried: I 00091 ML idge Type: 3SP CONT WELDED GIR atures Intersected: I 91 OVER US 5 rface: Bituminous aintenance/Ownership: State |              |  |
| idge 106S: ringer/multi-beam or girder - 1971 ructure No. 200091106S10022 ngth: 200' dth: 42.7' ider Clearance: 15.17' cility Carried: I 00091 ML idge Type: 3SP CONT WELDED GIR atures Intersected: I 91 OVER US 5 rface: Bituminous sintenance/Ownership: State |              |  |
|                                                                                                                                                                                                                                                                   |              |  |
|                                                                                                                                                                                                                                                                   |              |  |
|                                                                                                                                                                                                                                                                   |              |  |
|                                                                                                                                                                                                                                                                   |              |  |

**TOWN** 

**BARTON** 

**ROUTE** 

ETE mileage: 172.548 to 172.846

Date: 11/14/16

1 of 1

TWN mileage: 10.477 to 10.775