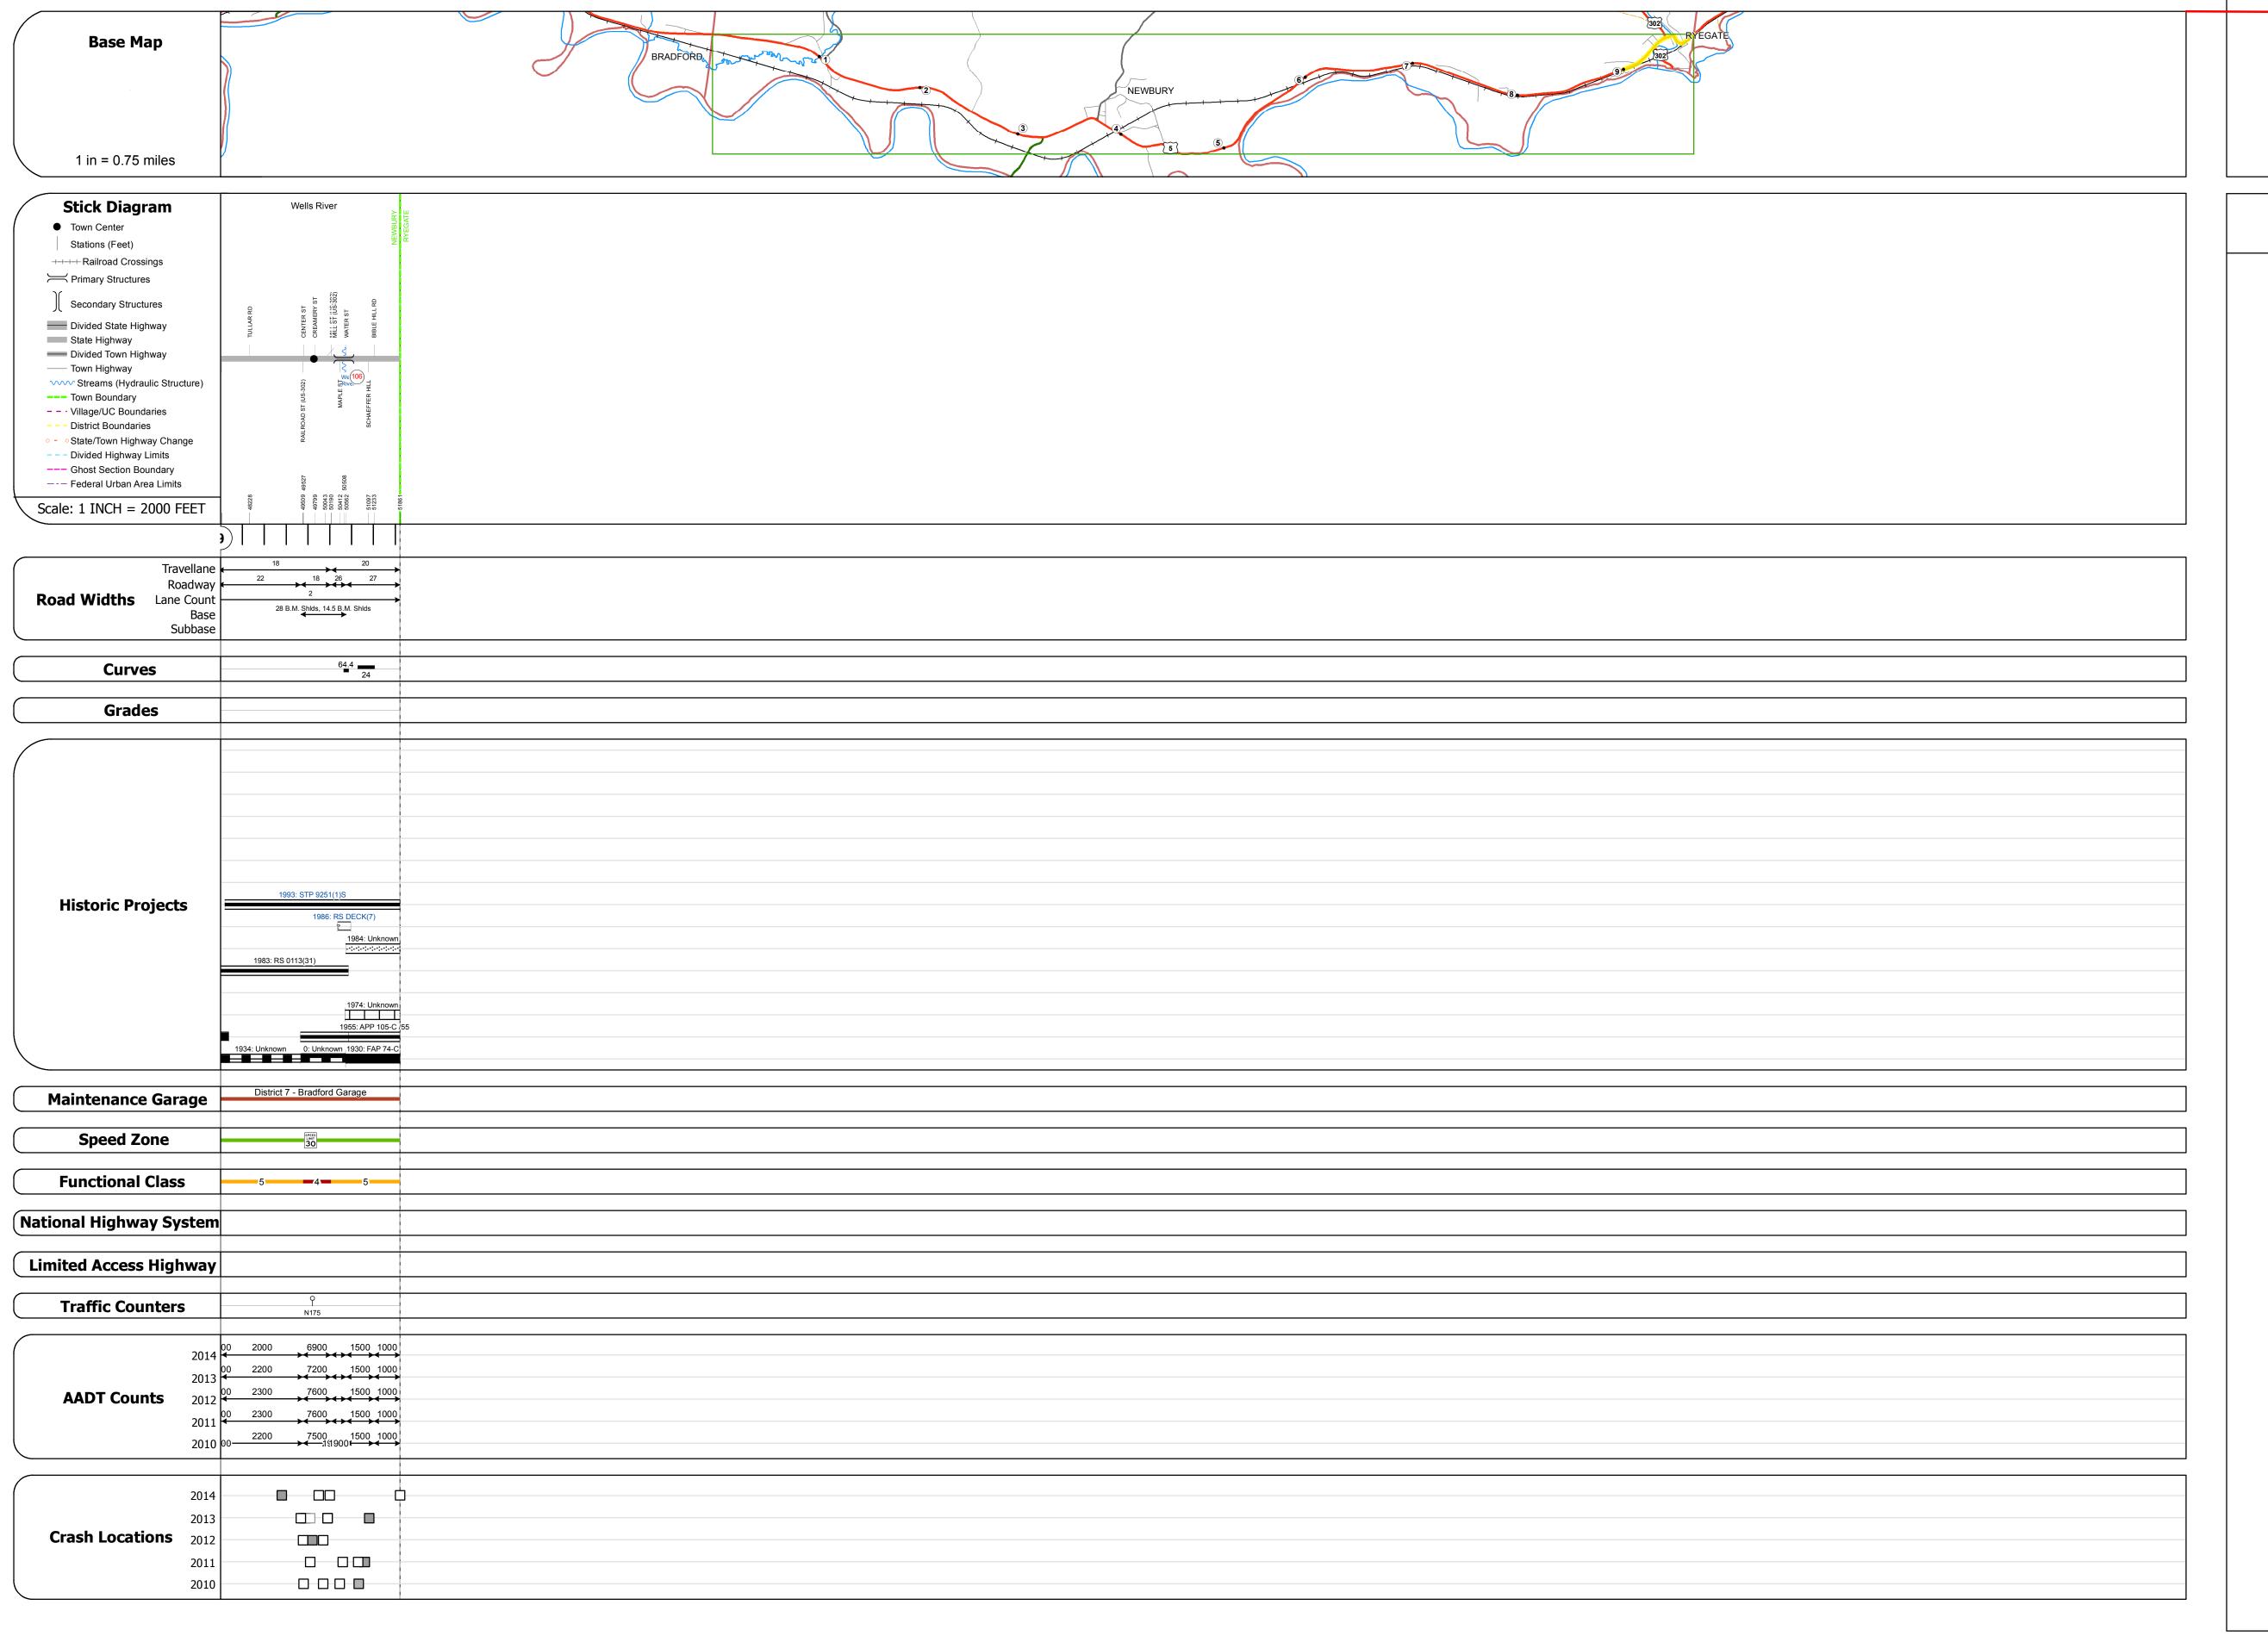

## **Route Log and Progress Chart**

Please Note: Errors and Omissions May Exist.
Contact the VTrans Mapping Section with questions or concerns.

DISTRICT TOWN ROUTE
7 NEWBURY US-5

Bridge 106: Stringer/multi-beam or girder - 1929 Structure No. 200113010609072

Facility Carried: US 00005 ML
Bridge Type: ROLLED BEAM
Features Intersected: WELLS RIVER

Maintenance/Ownership: State

Length: 66' Width: 38.0'

STRUCTURE DESCRIPTIONS

|                     | Historic Projects                                                    | Functional Class                                                                                                                                                                                                                                                                                                                                                                                                                                                                                                                                                                                                                                                                                                                                                                                                                                                                                                                                                                                                                                                                                                                                                                                                                                                                                                                                                                                                                                                                                                                                                                                                                                                                                                                                                                                                                                                                                                                                                                                                                                                                                                              | Curves         | Road Widths      | AADT                       | Mileage by Functional Class By Sheet |                | Mileage by Town By Sheet |                              |          |           |                |                    |
|---------------------|----------------------------------------------------------------------|-------------------------------------------------------------------------------------------------------------------------------------------------------------------------------------------------------------------------------------------------------------------------------------------------------------------------------------------------------------------------------------------------------------------------------------------------------------------------------------------------------------------------------------------------------------------------------------------------------------------------------------------------------------------------------------------------------------------------------------------------------------------------------------------------------------------------------------------------------------------------------------------------------------------------------------------------------------------------------------------------------------------------------------------------------------------------------------------------------------------------------------------------------------------------------------------------------------------------------------------------------------------------------------------------------------------------------------------------------------------------------------------------------------------------------------------------------------------------------------------------------------------------------------------------------------------------------------------------------------------------------------------------------------------------------------------------------------------------------------------------------------------------------------------------------------------------------------------------------------------------------------------------------------------------------------------------------------------------------------------------------------------------------------------------------------------------------------------------------------------------------|----------------|------------------|----------------------------|--------------------------------------|----------------|--------------------------|------------------------------|----------|-----------|----------------|--------------------|
| Unknown             | Bituminous Concrete Surface Treated                                  | 1 - Interstate 3 - Principal 5 - Major System Arterial Collector                                                                                                                                                                                                                                                                                                                                                                                                                                                                                                                                                                                                                                                                                                                                                                                                                                                                                                                                                                                                                                                                                                                                                                                                                                                                                                                                                                                                                                                                                                                                                                                                                                                                                                                                                                                                                                                                                                                                                                                                                                                              | (degrees) Left | <b>←</b> (ft)    | (count)                    | 026-2 4 - Minor Arterial             | 0.129          | NEWBURY - U005-0907      | 0.822 of 9.822               | DISTRICT | TOWN      | Date: 11/14/16 | ROUTE              |
| Retreatmer          |                                                                      | 2 - Other 4 - Minor 6 - Minor                                                                                                                                                                                                                                                                                                                                                                                                                                                                                                                                                                                                                                                                                                                                                                                                                                                                                                                                                                                                                                                                                                                                                                                                                                                                                                                                                                                                                                                                                                                                                                                                                                                                                                                                                                                                                                                                                                                                                                                                                                                                                                 | Right          |                  |                            | 0113 5 - Major Collector             | 0.693          |                          |                              | DISTRICT |           |                |                    |
| Resurface           | Cold Plane and Plant Mix                                             | Freeways and Arterial Collector                                                                                                                                                                                                                                                                                                                                                                                                                                                                                                                                                                                                                                                                                                                                                                                                                                                                                                                                                                                                                                                                                                                                                                                                                                                                                                                                                                                                                                                                                                                                                                                                                                                                                                                                                                                                                                                                                                                                                                                                                                                                                               |                |                  |                            |                                      |                |                          |                              |          |           |                | US-5               |
| <b>■</b> Bituminous | Mix Bituminous Concrete Reclaimed Base and                           | d                                                                                                                                                                                                                                                                                                                                                                                                                                                                                                                                                                                                                                                                                                                                                                                                                                                                                                                                                                                                                                                                                                                                                                                                                                                                                                                                                                                                                                                                                                                                                                                                                                                                                                                                                                                                                                                                                                                                                                                                                                                                                                                             | Grades         | Traffic Counters | Crash Locations            |                                      |                |                          |                              |          |           | 2 of 2         |                    |
| Skinny Mix          | Concrete — Bituminous Concrete                                       | Speed Zones                                                                                                                                                                                                                                                                                                                                                                                                                                                                                                                                                                                                                                                                                                                                                                                                                                                                                                                                                                                                                                                                                                                                                                                                                                                                                                                                                                                                                                                                                                                                                                                                                                                                                                                                                                                                                                                                                                                                                                                                                                                                                                                   | grade up       | P                | Fatal Property Damage Only |                                      |                |                          |                              | 7        | NEWBURY   |                | ETE mileage:       |
|                     | Seal Cravel                                                          | SPEED | grade down     | (counter ID)     | Injury Unknown Crash Type  |                                      |                |                          |                              | /        | INLAADOKI | TWN mileage:   | 116.497 to 117.319 |
| Indicated plan      | is available - http://vtransmap01.aot.state.vt.us/rp/dpr/DIwebstore/ | 25 30 35 40 45 50 55 60 65                                                                                                                                                                                                                                                                                                                                                                                                                                                                                                                                                                                                                                                                                                                                                                                                                                                                                                                                                                                                                                                                                                                                                                                                                                                                                                                                                                                                                                                                                                                                                                                                                                                                                                                                                                                                                                                                                                                                                                                                                                                                                                    |                |                  |                            | Page Total Mil                       | eage: 0.822 mi |                          | Page Total Mileage: 0.822 mi |          |           | 9.0 to 9.822   |                    |