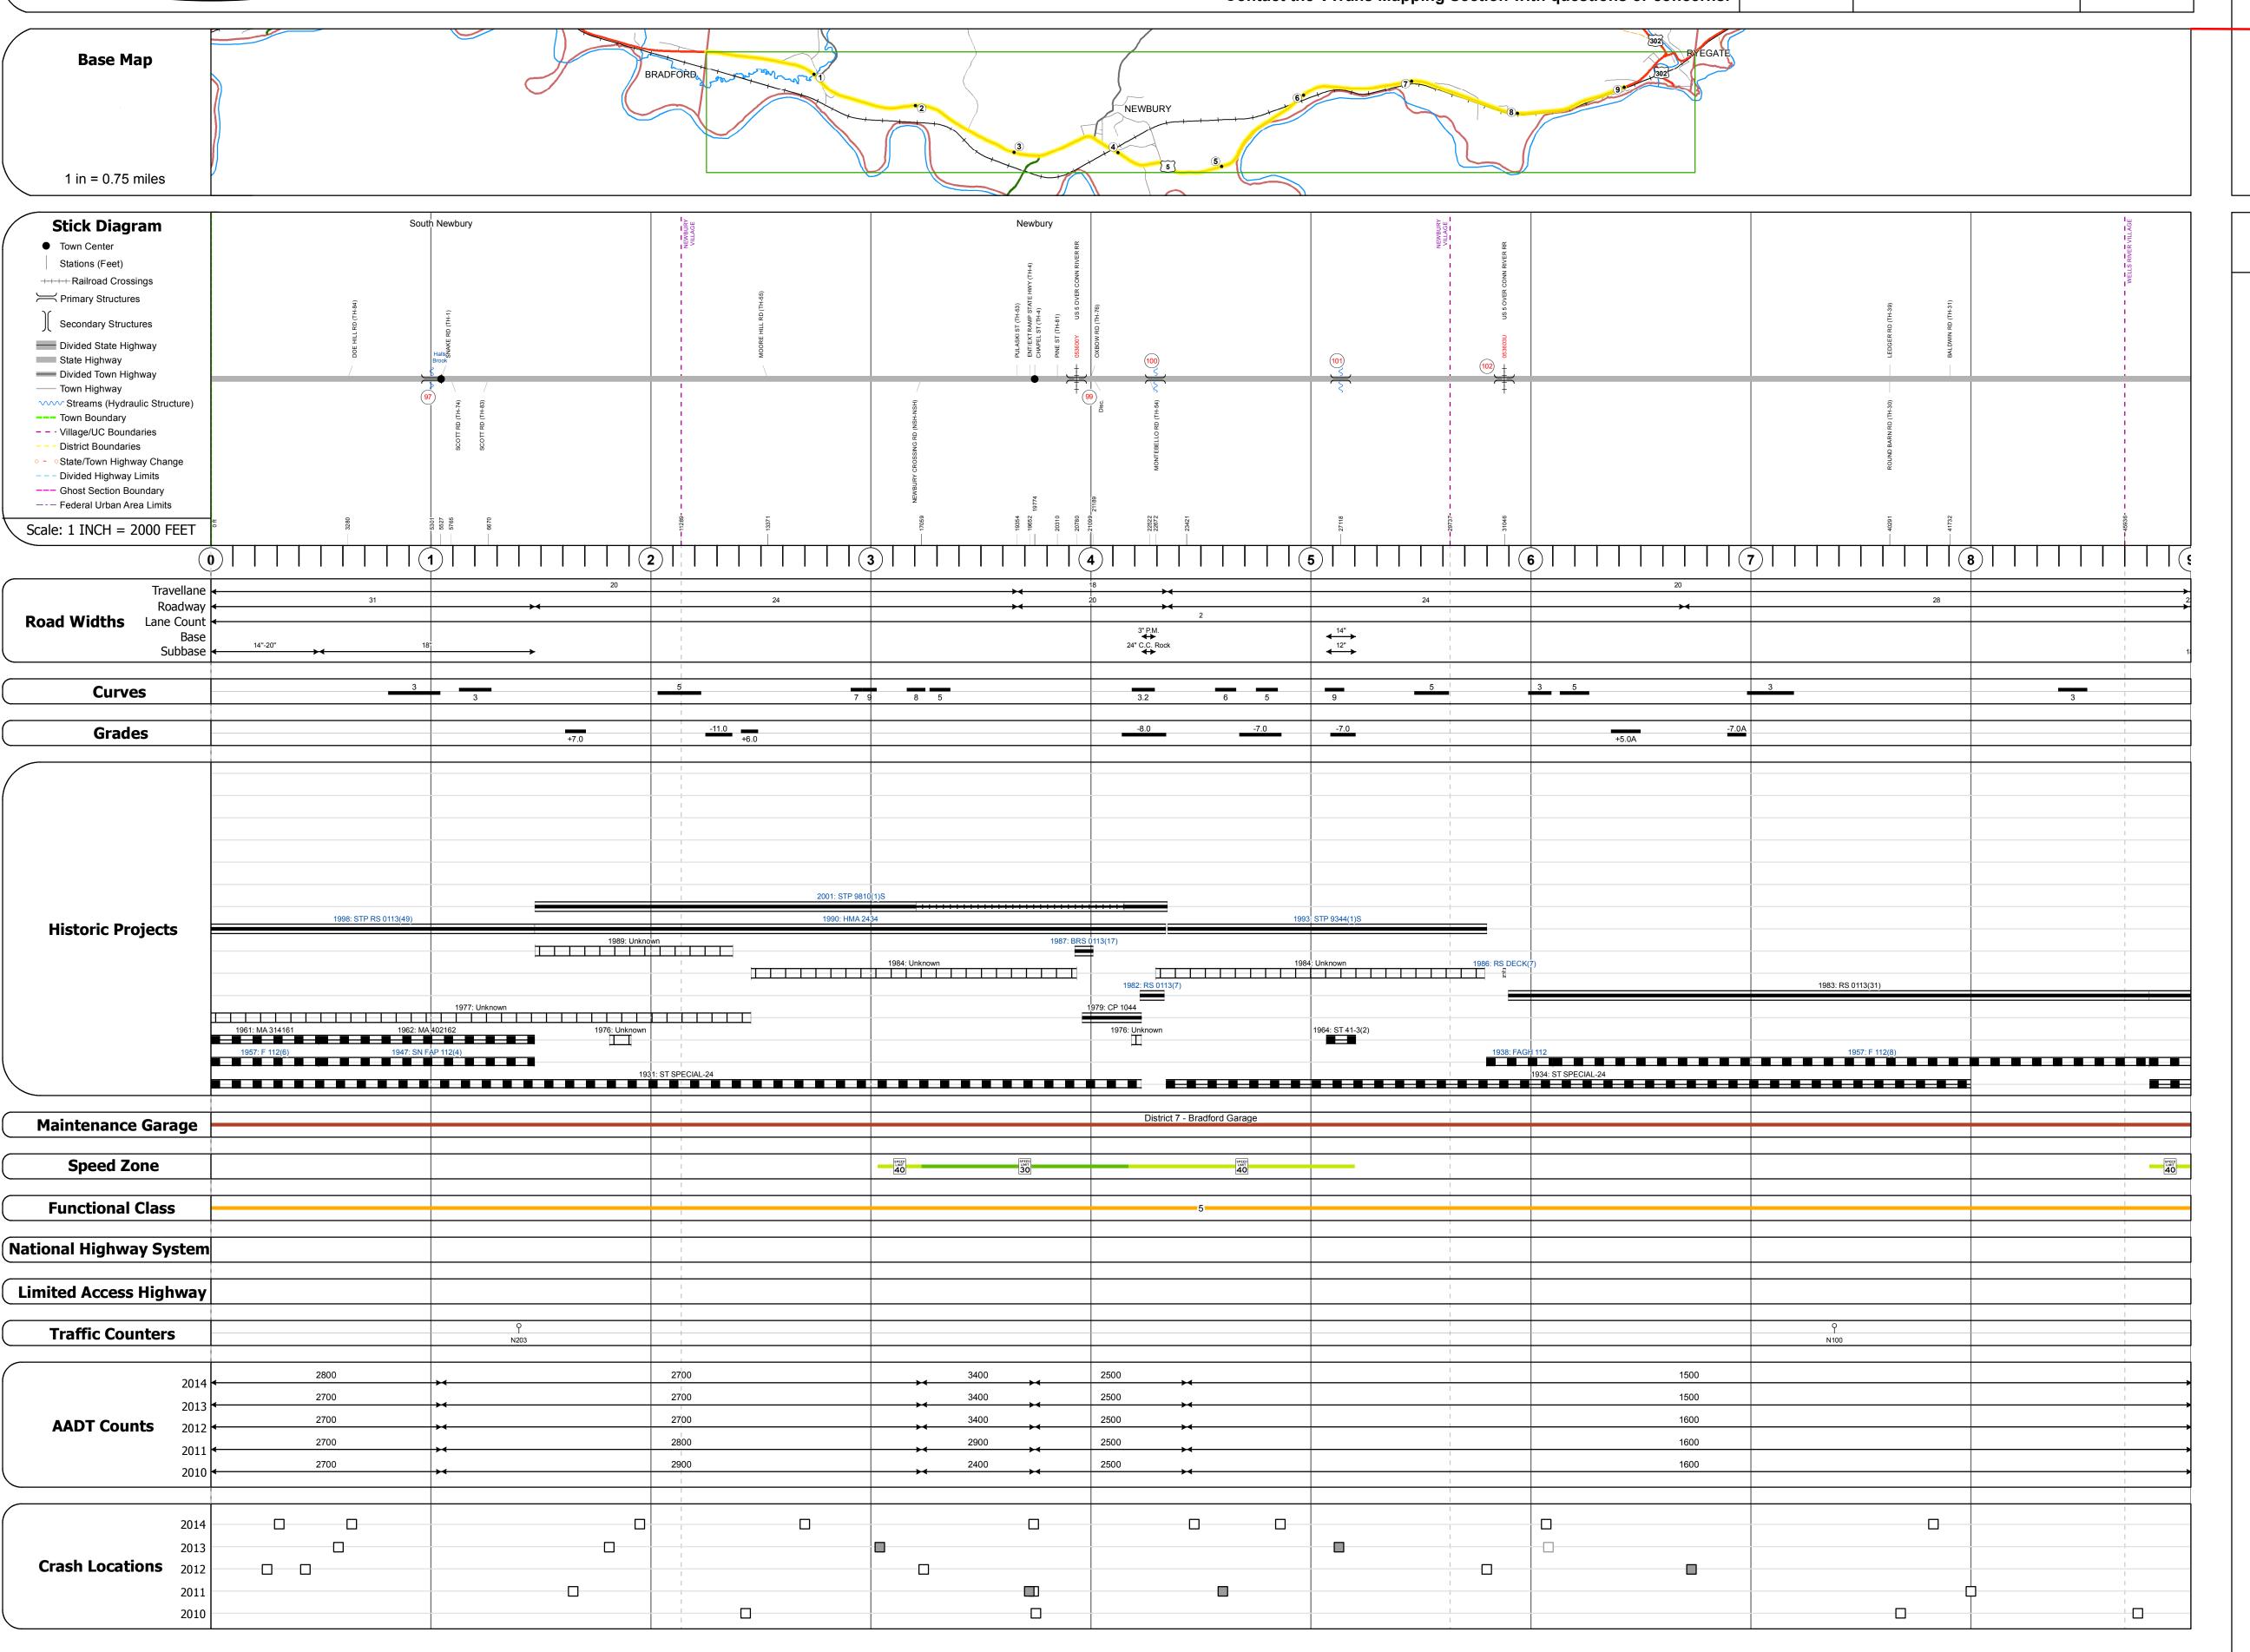

## **Route Log and Progress Chart**

**DRAFT** Please Note: Errors and Omissions May Exist. Contact the VTrans Mapping Section with questions or concerns.

**DISTRICT TOWN ROUTE NEWBURY** US-5

| STRUCTURE DESCRIPTIONS                                                                                                                                                                                                                                                                        |
|-----------------------------------------------------------------------------------------------------------------------------------------------------------------------------------------------------------------------------------------------------------------------------------------------|
|                                                                                                                                                                                                                                                                                               |
| Bridge 97: Stringer/multi-beam or girder - 1947 Structure No. 200113009709072 Length: 108' Width: 32.3' Facility Carried: US 00005 ML Bridge Type: 2-SPAN ROLLED BEAM Features Intersected: HALLS BROOK Surface: Bituminous Maintenance/Ownership: State                                      |
| Bridge 99: Stringer/multi-beam or girder - 1987 Structure No. 200113009909072 Length: 154' Width: 33.8' Under Clearance: 36.0' Facility Carried: US 00005 ML Bridge Type: WELDED GIRDER Features Intersected: US 5 OVER CONN RIVER RR Surface: Bituminous Maintenance/Ownership: State        |
| Culvert 100: Culvert - 1980 Structure No. 300113010009071 Length: 8' Under Clearance: 8.0' Facility Carried: US5 Bridge Type: C.G.M.P.P. Features Intersected: HARRIMAN BROOK Maintenance: State                                                                                              |
| Culvert 101: Culvert - 1964 Structure No. 300113010109071 Length: 10' Under Clearance: 10.0' Facility Carried: US5 Bridge Type: CGMPP Features Intersected: BROOK Maintenance: State                                                                                                          |
| Bridge 102: Stringer/multi-beam or girder - 1938 Structure No. 200113010209072 Length: 320' Width: 27.4' Under Clearance: 21.75' Facility Carried: US 00005 ML Bridge Type: 5 SPAN ROLLED BEAM Features Intersected: US 5 OVER CONN RIVER RR Surface: Bituminous Maintenance/Ownership: State |
|                                                                                                                                                                                                                                                                                               |
|                                                                                                                                                                                                                                                                                               |
|                                                                                                                                                                                                                                                                                               |
|                                                                                                                                                                                                                                                                                               |
|                                                                                                                                                                                                                                                                                               |

| Road Widths  (ft)             | AADT  (count)                                                    |
|-------------------------------|------------------------------------------------------------------|
| raffic Counters  (counter ID) | Crash Locations  ■ Fatal □ Property Dama □ Injury □ Unknown Cras |
|                               |                                                                  |

Mileage by Town By Sheet NEWBURY - U005-0907 9.0 of 9.822 Page Total Mileage: 9.0 mi

**TOWN DISTRICT** Date: 11/14/16 1 of 2 **NEWBURY** TWN mileage: 0.0 to 9.0

**ROUTE** ETE mileage: 107.497 to 116.497