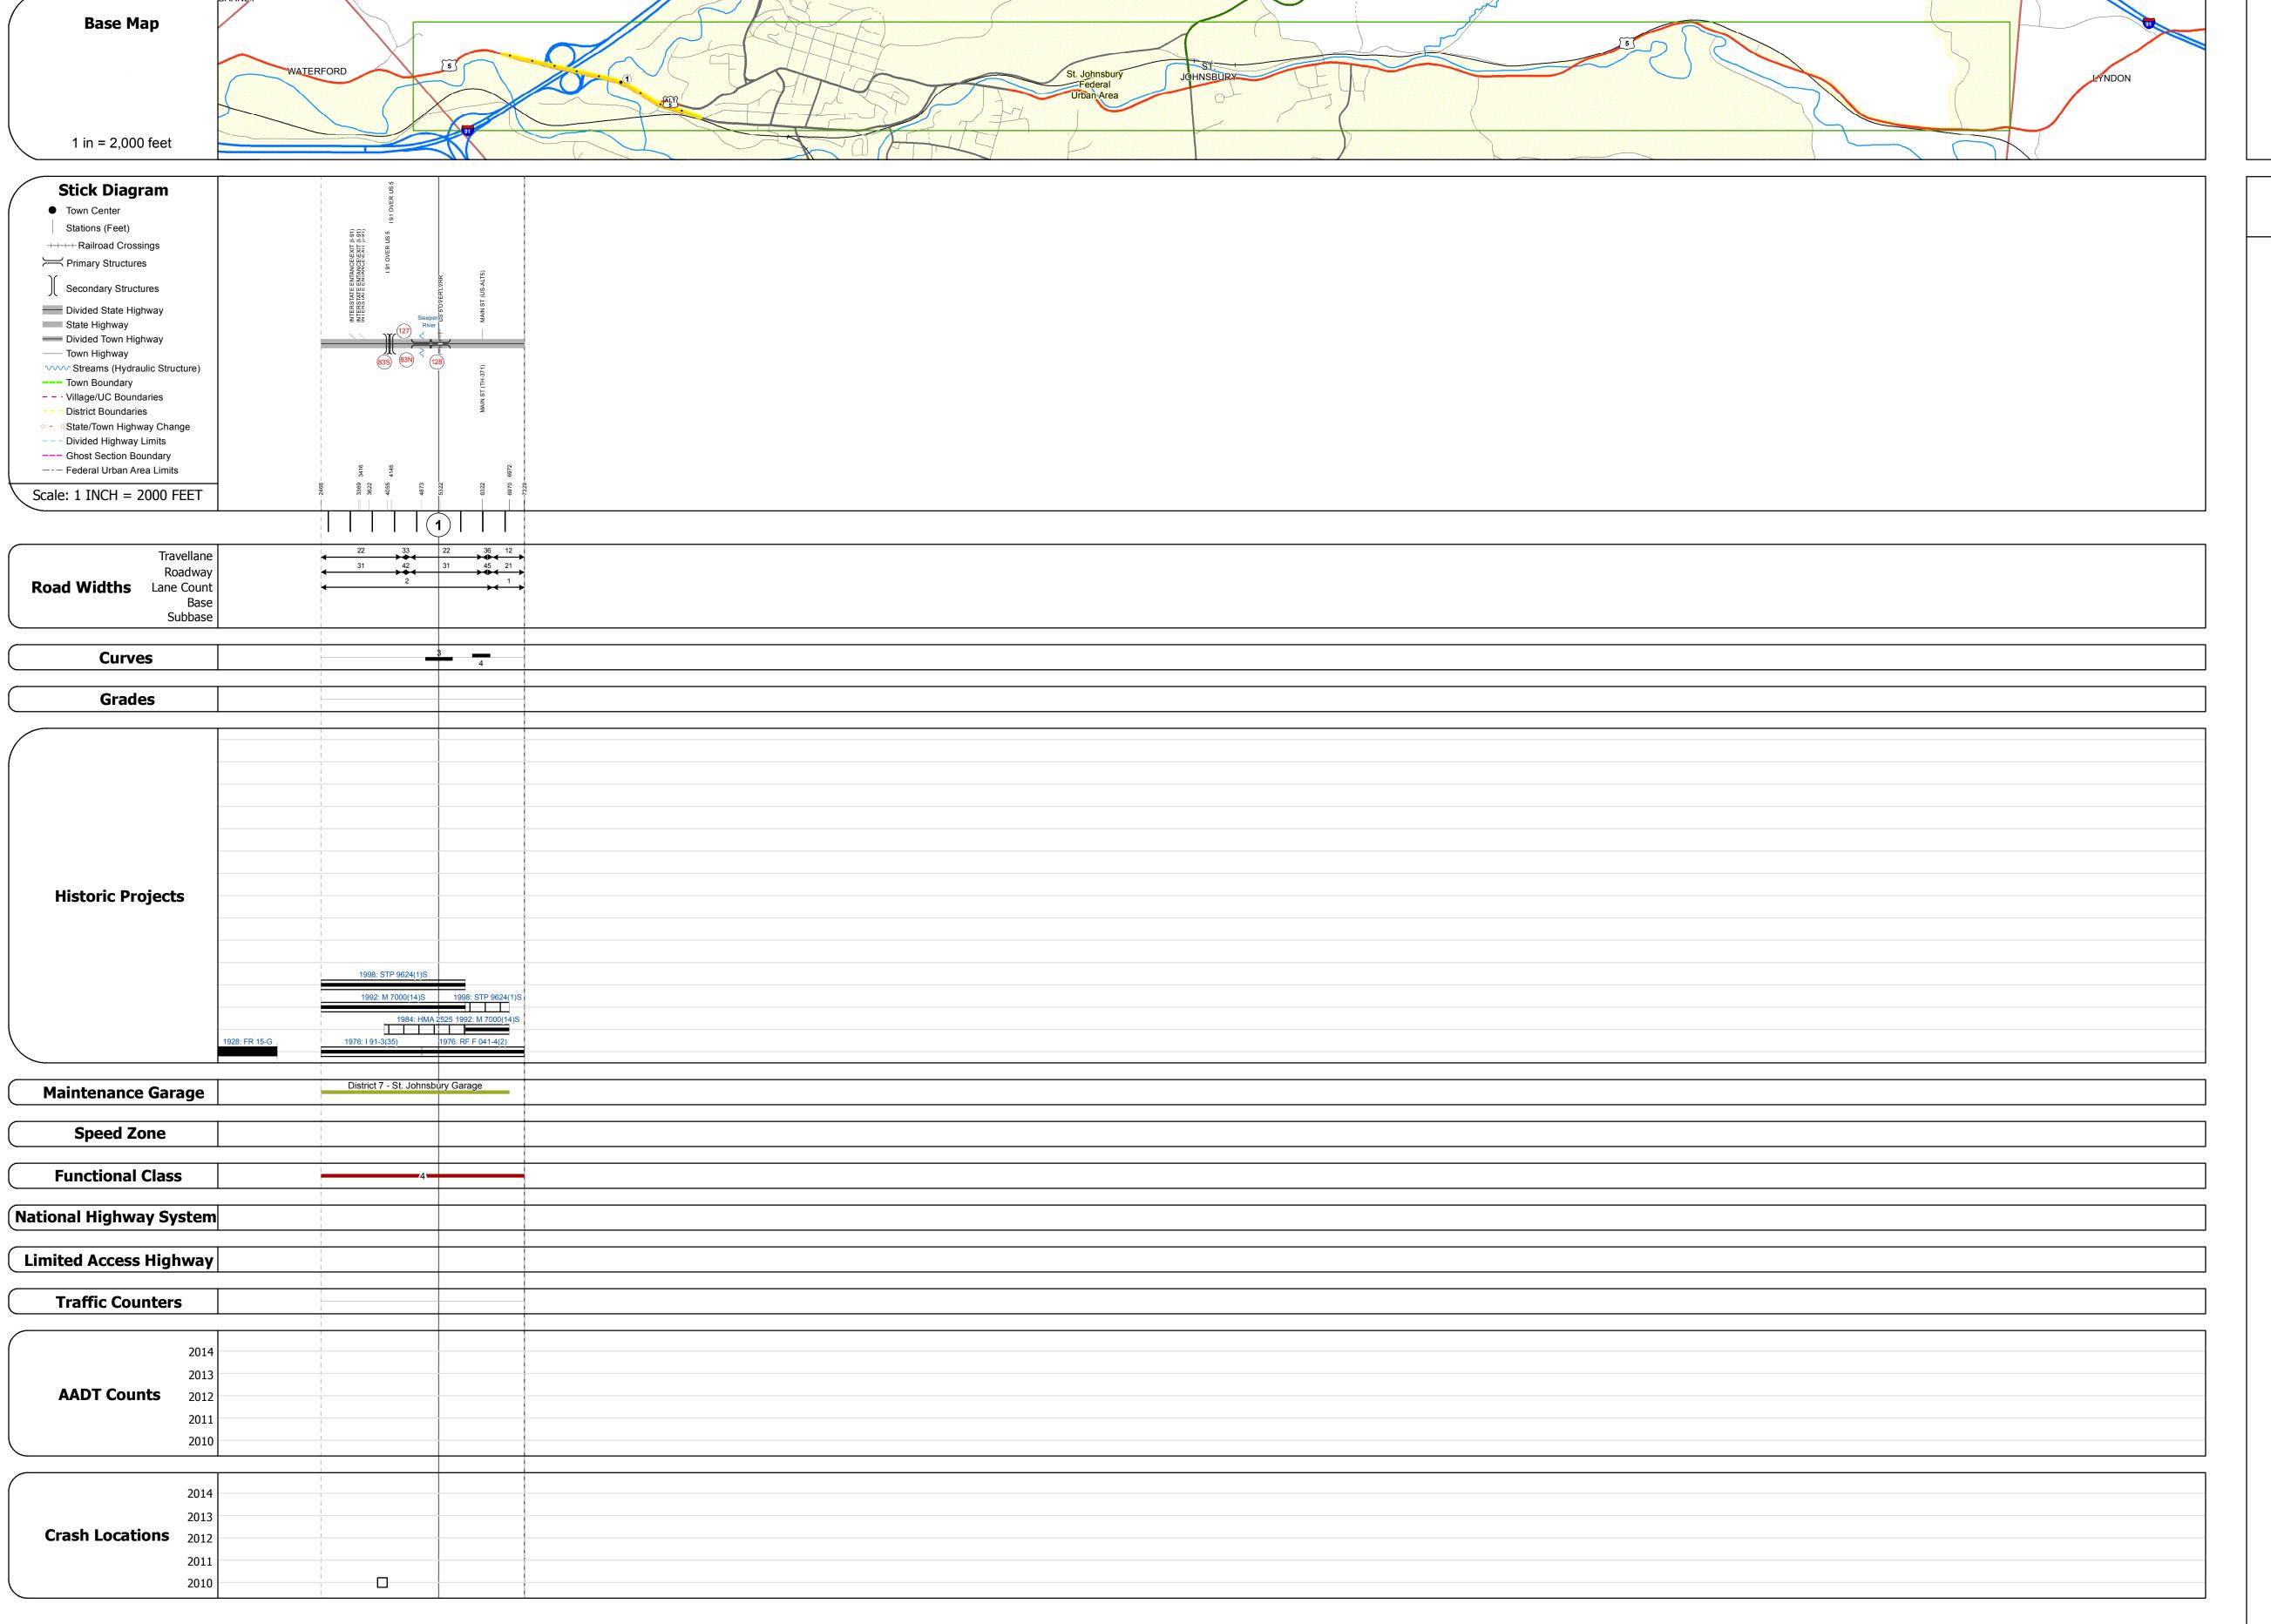

| Bridge 83S: Stringer/multi-beam or girder - 1978 Structure No. 200091083S03112 Length: 216' Width: 46.5' Under Clearance: 14.42' Facility Carried: I 00091 ML Bridge Type: 2 SP CONT WLD PL GIR Features Intersected: I 91 OVER US 5 Surface: Bituminous Maintenance/Ownership: State |
|---------------------------------------------------------------------------------------------------------------------------------------------------------------------------------------------------------------------------------------------------------------------------------------|
| Bridge 83N: Stringer/multi-beam or girder - 1978 Structure No. 200091083N03112 Length: 216' Width: 46.5' Under Clearance: 14.83' Facility Carried: I 00091 ML Bridge Type: 2 SP CONT WLD PL GIR Features Intersected: I 91 OVER US 5 Surface: Bituminous Maintenance/Ownership: State |
| Culvert 127: Culvert - 1975 Structure No. 207000012703112 Length: 42' Facility Carried: US 00005 ML Bridge Type: TWIN CELL RC BOX Features Intersected: SLEEPERS RIVER Maintenance/Ownership: State                                                                                   |
| Culvert 128: Culvert - 1976 Structure No. 207000012803112 Length: 26' Under Clearance: 22.42' Facility Carried: US 00005 ML Bridge Type: MULTI PLT PIPE ARCH Features Intersected: US 5 OVER LVRR Maintenance/Ownership: State                                                        |
|                                                                                                                                                                                                                                                                                       |
|                                                                                                                                                                                                                                                                                       |
|                                                                                                                                                                                                                                                                                       |
|                                                                                                                                                                                                                                                                                       |
|                                                                                                                                                                                                                                                                                       |
|                                                                                                                                                                                                                                                                                       |

Mileage by Functional Class By Sheet | 7000 4 - Minor Arterial

Page Total Mileage: 0.921 mi

Mileage by Town By Sheet ST. JOHNSBURY - U005-0311S Page Total Mileage: 0.921 mi

0.921 of 0.921 **DISTRICT** 

**TOWN** Date: 11/14/16 1 of 1 ST. JOHNSBURY TWN mileage: 0.467 to 1.388

**ROUTE** ETE mileage: 136.202 to 137.123