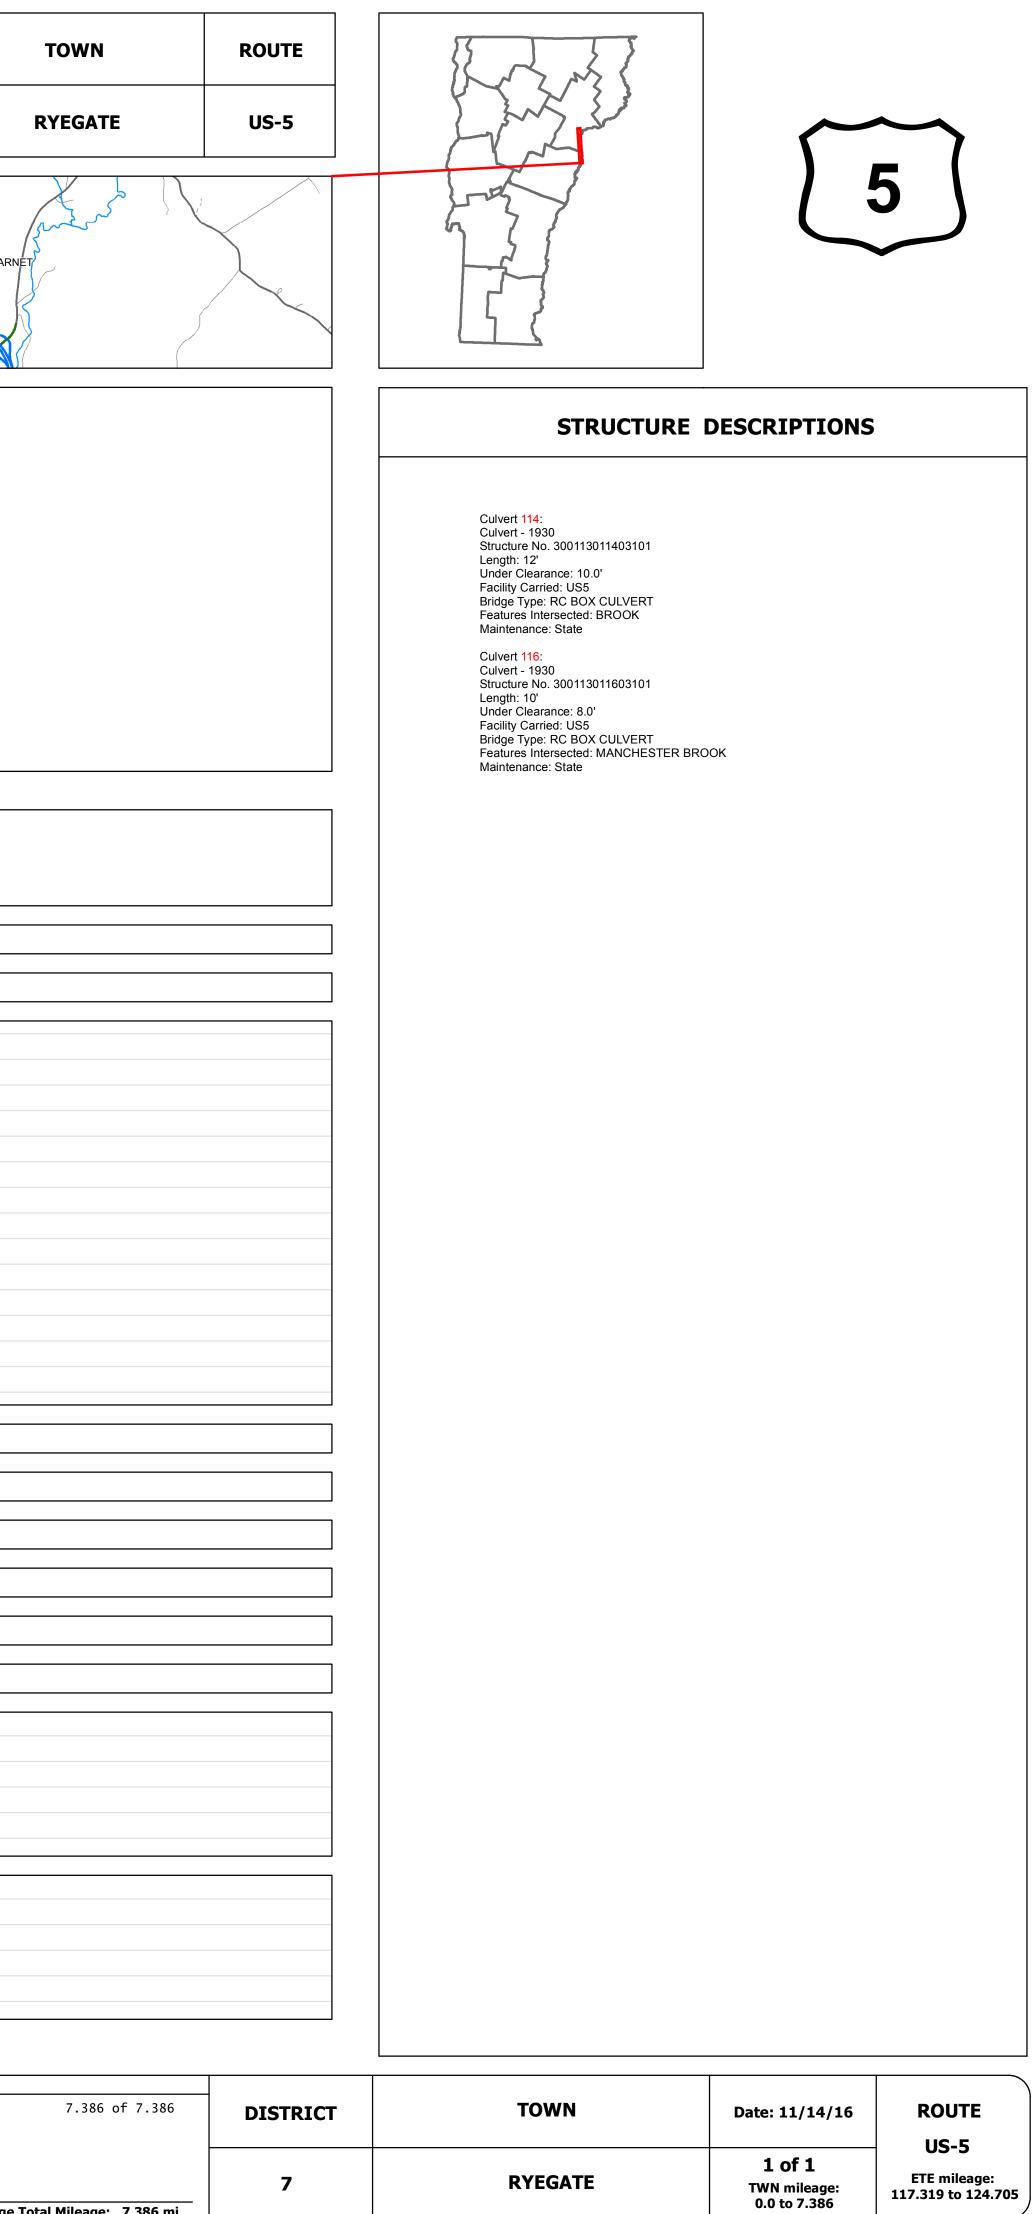

## DISTRICT DRAFT

7

Please Note: Errors and Omissions May Exist. Contact the VTrans Mapping Section with questions or concerns.

|                                              | *3<br>++                        |                                   |                                               |                                    |
|----------------------------------------------|---------------------------------|-----------------------------------|-----------------------------------------------|------------------------------------|
|                                              | RYÉGATE                         |                                   |                                               | BARNET                             |
| AST RD (TH-1)<br>ESER VOIR HILL RD (TH47)    | 1LSON TRL (LT-8)                | CHAMBERLIN RD (TH-21)             | OORE LN (TH-20)<br>ELLEVIEW DR (TH-89)        | RYEGATE<br>BARNET                  |
| PAPERMILL RD (TH.3)                          | 116<br>S<br>Manchester<br>Brook |                                   |                                               |                                    |
| <b>3</b><br>16991<br>19991<br>19513<br>19513 | 2476                            | 5                                 |                                               | <b>7</b>                           |
| 2<br>6 <u>7</u> 7                            | 24<br>6<br>3<br>6               | <u>8</u> <u>7</u>                 | 24                                            | 31<br>Plant Mix<br>" Gravel<br>3.8 |
| <u> </u>                                     | 3 6                             |                                   | 3 10                                          | <u>-4.0</u>                        |
|                                              | +7.0                            | -5.5 +7.0                         |                                               |                                    |
|                                              |                                 |                                   |                                               |                                    |
|                                              |                                 |                                   |                                               |                                    |
|                                              |                                 |                                   |                                               |                                    |
|                                              |                                 |                                   |                                               |                                    |
|                                              |                                 |                                   |                                               |                                    |
| 1993: STP 9251( <u>1)</u> S                  |                                 |                                   | 1000                                          | HMA 2435                           |
|                                              |                                 | 1983: Unknown                     |                                               |                                    |
|                                              |                                 | 2 ?                               | 1979: CP 1030 1975<br>? ? ? ? ? ?<br>1961: ST | <u>191-2(51)</u>                   |
| 1930: FRP 15-F                               |                                 | 1930: FAP 74-C(2)                 | 1927: FAP 74-A                                |                                    |
|                                              |                                 | District 7 - St. Johnsbury Garage |                                               |                                    |
| arctic<br>AQ                                 |                                 |                                   |                                               |                                    |
|                                              |                                 |                                   |                                               |                                    |
| 5                                            |                                 |                                   |                                               |                                    |
|                                              |                                 |                                   |                                               |                                    |
|                                              |                                 |                                   |                                               |                                    |
|                                              |                                 |                                   |                                               |                                    |
| 1000                                         |                                 | 950                               |                                               |                                    |
|                                              |                                 | 1000                              |                                               |                                    |
| 1100                                         |                                 | 1100<br>960                       |                                               | <b></b>                            |
|                                              |                                 | 810                               |                                               |                                    |
|                                              |                                 |                                   |                                               |                                    |
|                                              |                                 |                                   |                                               |                                    |
|                                              |                                 |                                   |                                               |                                    |
|                                              |                                 |                                   |                                               |                                    |
|                                              |                                 |                                   |                                               |                                    |