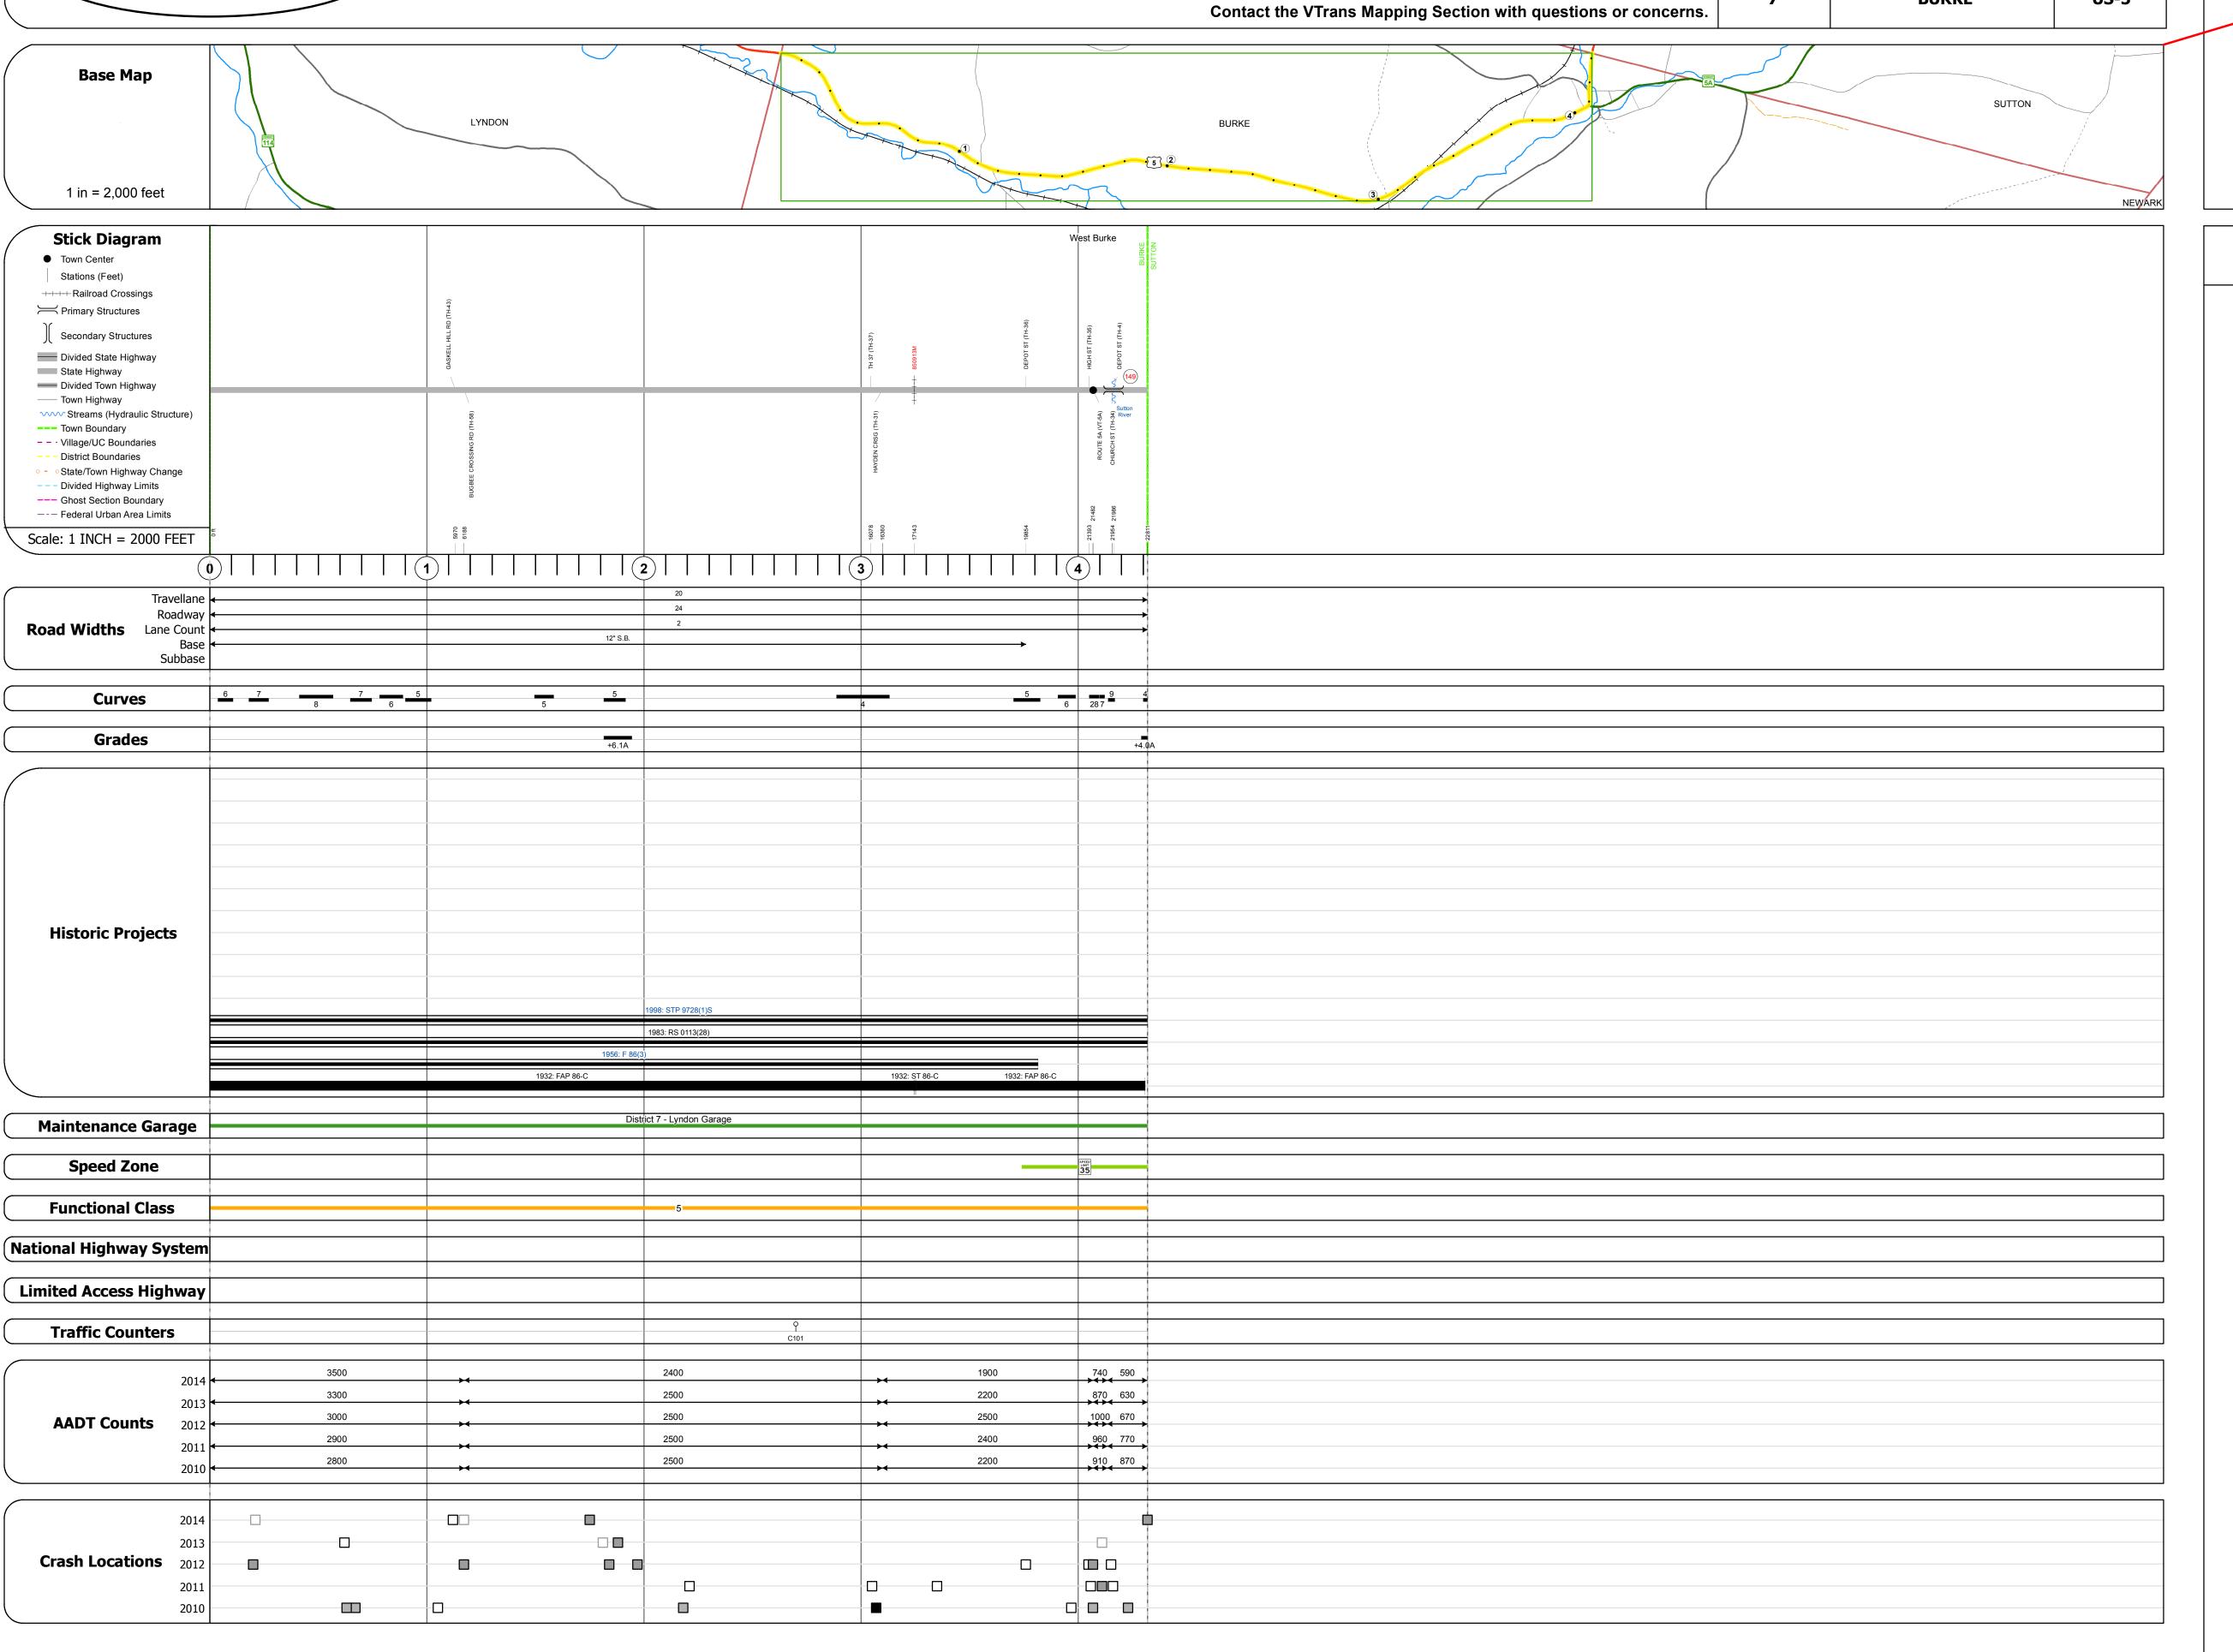

## **Route Log and Progress Chart**

**DRAFT** Please Note: Errors and Omissions May Exist.

**DISTRICT TOWN ROUTE BURKE** US-5

Mileage by Town By Sheet

4.32 of 4.32

Page Total Mileage: 4.32 mi

**DISTRICT** 

4.320 BURKE - U005-0302

Page Total Mileage: 4.320 mi

Bridge <mark>149:</mark> Slab - 1932 Structure No. 300113014903021

Bridge Type: CONCRETE SLAB

Features Intersected: BROOK

Length: 21' Width: 24.1'

Under Clearance: 6.0'

Facility Carried: US5

Surface: Bituminous Maintenance: State

STRUCTURE DESCRIPTIONS

Mileage by Functional Class By Sheet

0113 5 - Major Collector

| TOWN  | Date: 11/14/16                        | ROUTE US-5 ETE mileage: 150.422 to 154.742 |
|-------|---------------------------------------|--------------------------------------------|
| BURKE | 1 of 1<br>TWN mileage:<br>0.0 to 4.32 |                                            |

1 - Interstate 3 - Principal System Arterial 2 - Other 4 - Minor Freeways and Arterial

SPEED SPEED

**Road Widths** 

**Traffic Counters** 

(count) →

Fatal Property Damage Only ■ Injury □ Unknown Crash Type

**Historic Projects** 

Skinny Mix Concrete

Unknown
Retreatment
Resurface
Bituminous Macadam
Resurface
Bituminous Mix
Skinny Mix

Bituminous Concrete
Bituminous Concrete
Bituminous Concrete
Bituminous Concrete
Bituminous Concrete
Bituminous Concrete