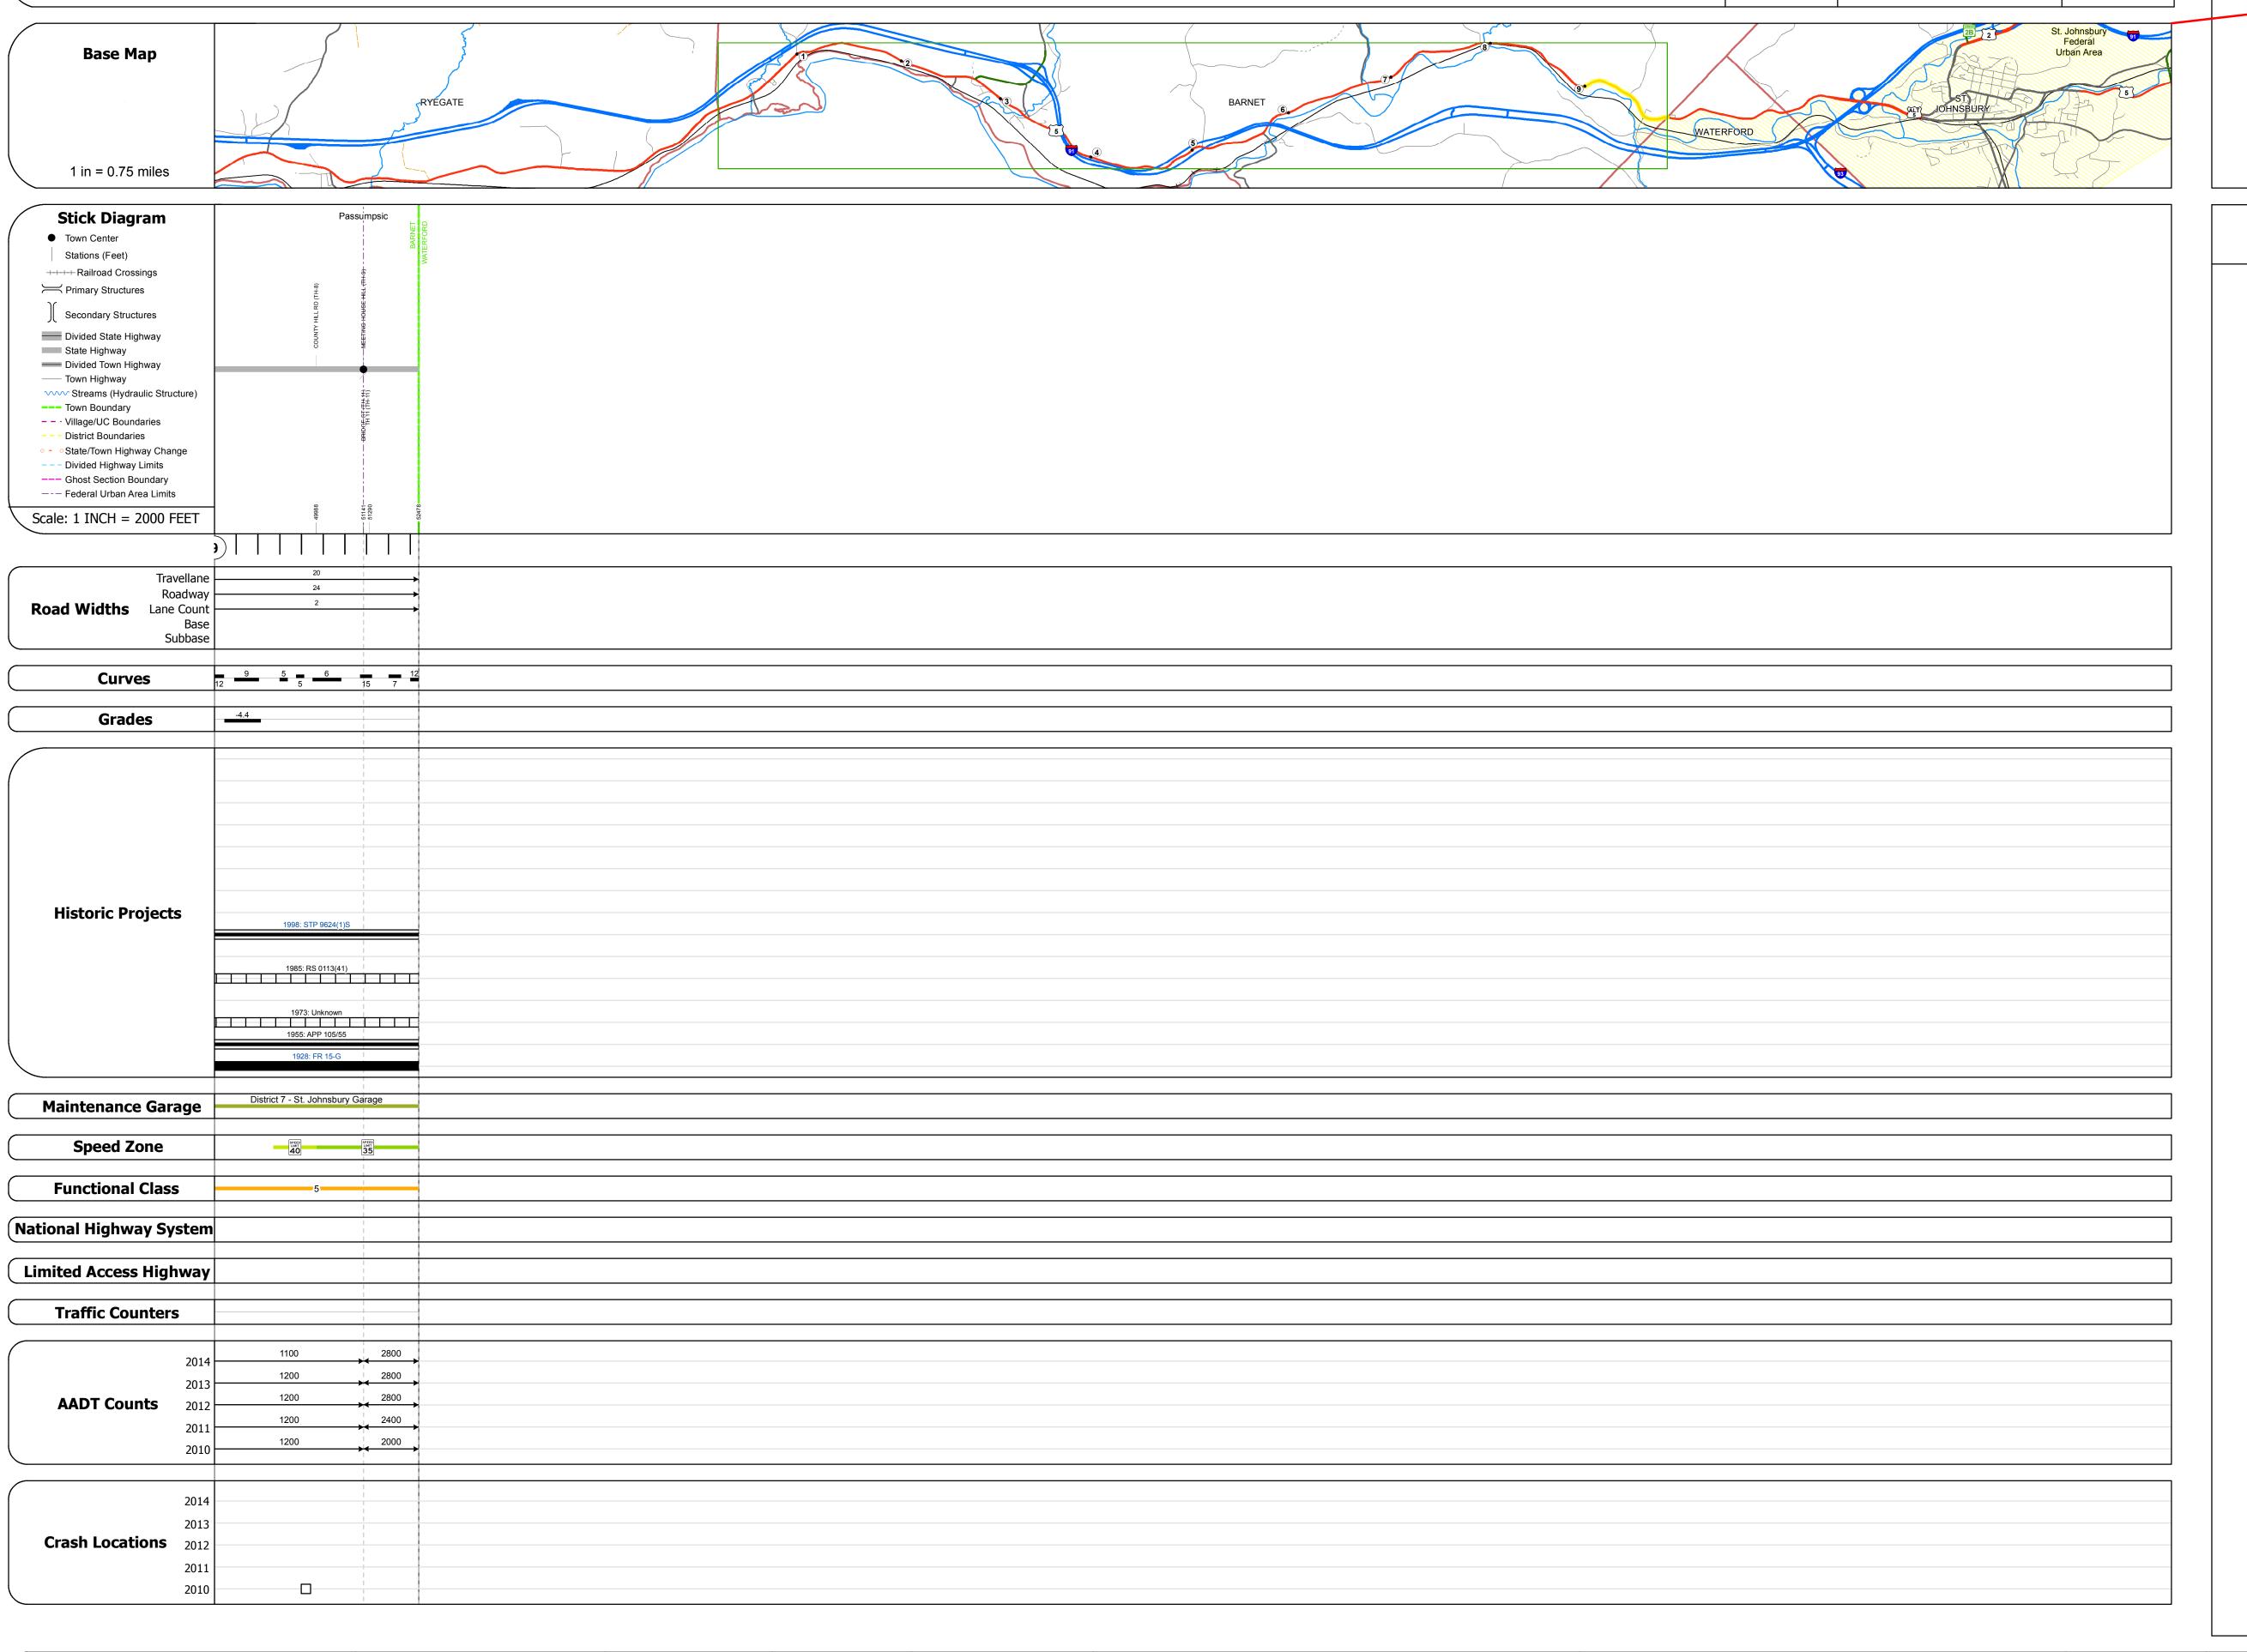

## **Route Log and Progress Chart**

Please Note: Errors and Omissions May Exist.
Contact the VTrans Mapping Section with questions or concerns.

DISTRICT TOWN ROUTE
7 BARNET US-5

STRUCTURE DESCRIPTIONS

|                             | Historic Projects                                                       | Functional Class                                 | Curves               | Road Widths      | AADT                       | Mileage by Functional Class By Sheet |                | Mileage by Town By Sheet |                              |                   |         |                              |                    |
|-----------------------------|-------------------------------------------------------------------------|--------------------------------------------------|----------------------|------------------|----------------------------|--------------------------------------|----------------|--------------------------|------------------------------|-------------------|---------|------------------------------|--------------------|
| Unknown                     | Bituminous Concrete Surface Treated                                     | 1 - Interstate 3 - Principal 5 - Major Collector | (degrees) Left       | <b>←</b> (ft)    | (count)                    | 0113 5 - Major Collector             | 0.939          | BARNET - U005-0301       | 0.939 of 9.939               | DISTRICT          | TOWN    | Date: 11/14/16               | ROUTE              |
| Retreatment                 | Bituminous Macadam  Cold Plans and                                      | 2 - Other 4 - Minor 6 - Minor                    | Right                |                  |                            |                                      |                |                          |                              | <b>D10</b> 11(101 |         | , ,                          |                    |
| Resurface                   | Cold Plane and High Flam Wilk  Bituminous Concrete — Reclaimed Base and | Freeways and Arterial Collector Expressways      | Grades               | Traffic Counters | Crash Locations            |                                      |                |                          |                              |                   |         |                              | US-5               |
| ■ Bituminous Mi  Skinny Mix | Concrete Bituminous Concrete                                            | Speed Zones                                      | grade up             | φ                | Fatal Property Damage Only |                                      |                |                          |                              | _                 | DADAUTT | 2 of 2                       | ETE mileage:       |
| Bituminous Se               | <u> </u>                                                                | SPEED SPEED SPEED SPEED SPEED SPEED SPEED SPEED  | (percent) grade down | (counter ID)     | Injury Unknown Crash Type  |                                      |                |                          |                              | 7                 | BARNET  | TWN mileage:<br>9.0 to 9.939 | 133.705 to 134.644 |
| Indicated plans a           | available - http://vtransmap01.aot.state.vt.us/rp/dpr/DIwebstore/       | 25 30 35 40 45 50 55 60 65                       |                      |                  |                            | Page Total Mi                        | eage: 0.939 mi |                          | Page Total Mileage: 0.939 mi |                   |         | 9.0 to 9.939                 |                    |