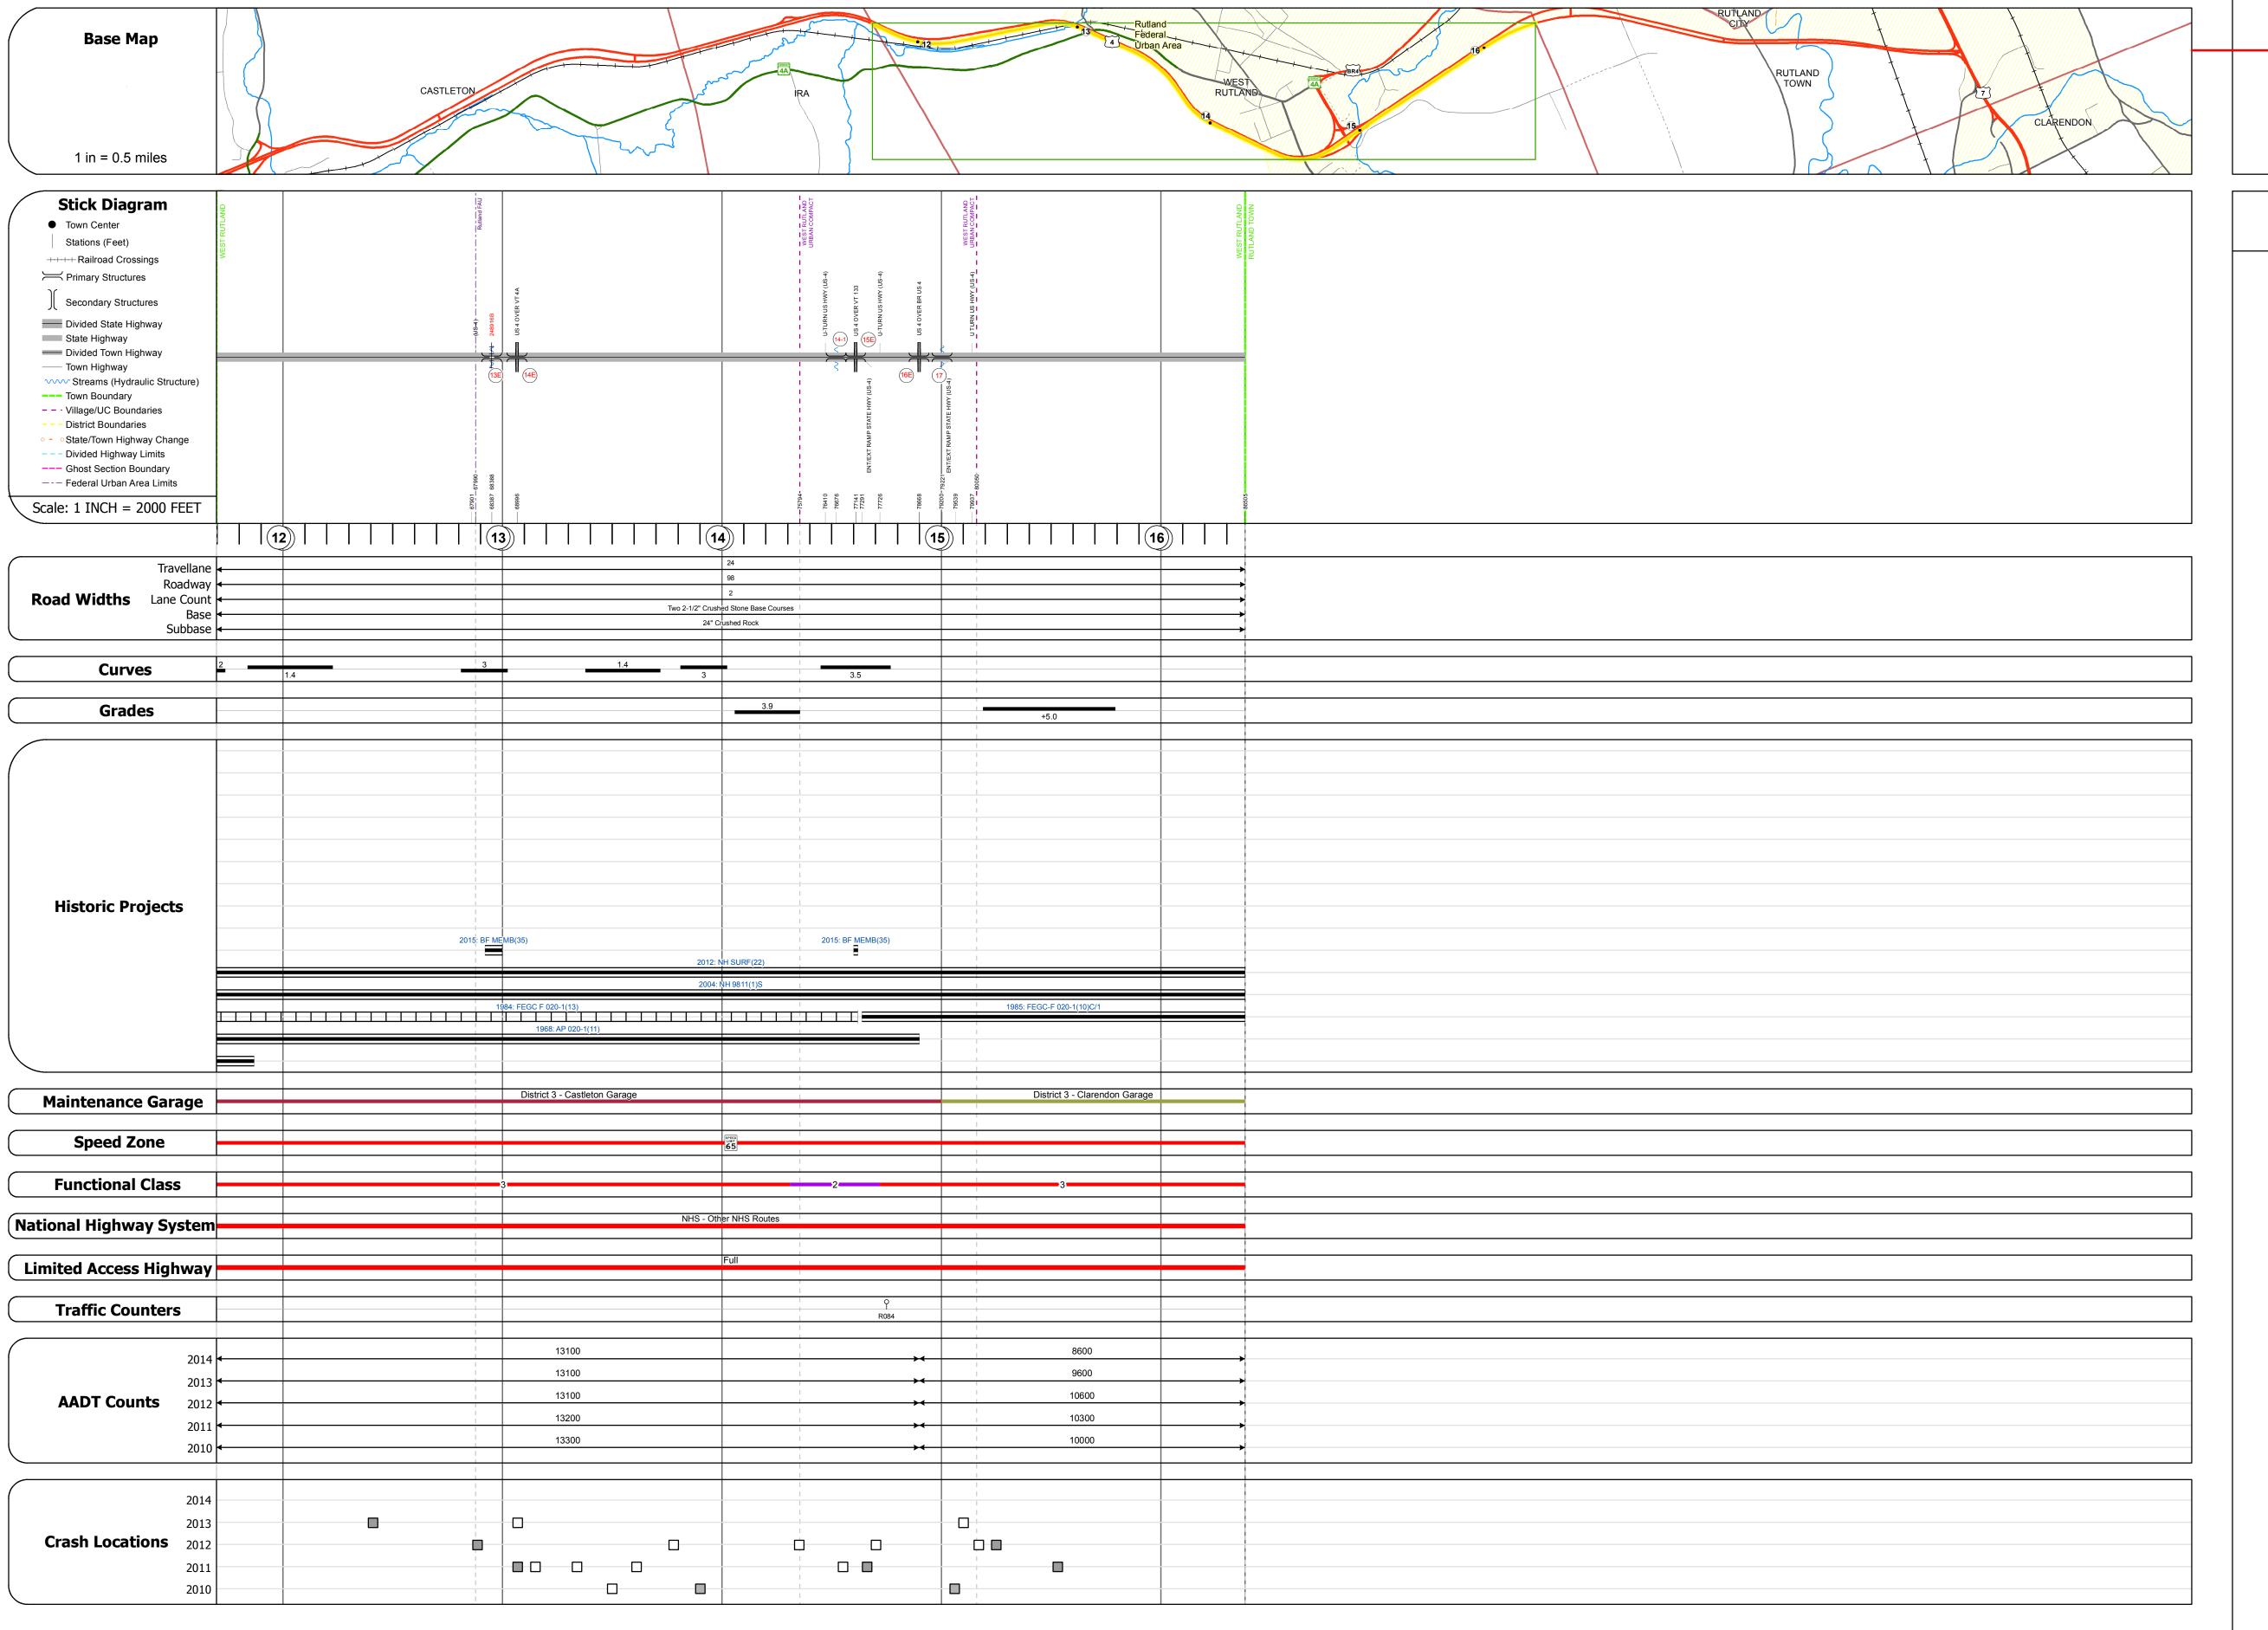

## **Route Log and Progress Chart**

DRAFT

Please Note: Errors and Omissions May Exist.

Contact the VTrans Mapping Section with questions or concerns.

DISTRICT TOWN ROUTE

3 WEST RUTLAND US-4

| Bridge 13E: Stringer/multi-beam or girder - 1968 Structure No. 200020013E11282 Length: 410' Width: 30.4' Under Clearance: 26.08' Facility Carried: US 00004 ML Bridge Type: 5 SPAN ROLLED BEAM Features Intersected: CLARENDON PITTSFORD R.R. Surface: Bituminous Maintenance/Ownership: State  Bridge 14E: Stringer/multi-beam or girder - 1968 Structure No. 200020014E11282 Length: 294' Width: 30.0' Under Clearance: 16.75' Facility Carried: US 00004 ML Bridge Type: 3SP CONT ROLLED BEAM Features Intersected: US 4 OVER VT 4A Surface: Bituminous Maintenance/Ownership: State  Culvert 14-1: Culvert - 1968 Structure No. 30002014-111281 Length: 8' Under Clearance: 8.0' Facility Carried: US4 Bridge Type: C.G.M.P.P. Features Intersected: BROOK Maintenance: State  Bridge 15E: Stringer/multi-beam or girder - 1968 Structure No. 200020015E11282 Length: 9' |
|------------------------------------------------------------------------------------------------------------------------------------------------------------------------------------------------------------------------------------------------------------------------------------------------------------------------------------------------------------------------------------------------------------------------------------------------------------------------------------------------------------------------------------------------------------------------------------------------------------------------------------------------------------------------------------------------------------------------------------------------------------------------------------------------------------------------------------------------------------------------------|
| Stringer/multi-beam or girder - 1968 Structure No. 200020013E11282 Length: 410' Width: 30.4' Under Clearance: 26.08' Facility Carried: US 00004 ML Bridge Type: 5 SPAN ROLLED BEAM Features Intersected: CLARENDON PITTSFORD R.R. Surface: Bituminous Maintenance/Ownership: State  Bridge 14E: Stringer/multi-beam or girder - 1968 Structure No. 200020014E11282 Length: 294' Width: 30.0' Under Clearance: 16.75' Facility Carried: US 00004 ML Bridge Type: 3SP CONT ROLLED BEAM Features Intersected: US 4 OVER VT 4A Surface: Bituminous Maintenance/Ownership: State  Culvert 14-1: Culvert - 1968 Structure No. 30002014-111281 Length: 8' Under Clearance: 8.0' Facility Carried: US4 Bridge Type: C.G.M.P.P. Features Intersected: BROOK Maintenance: State  Bridge 15E: Stringer/multi-beam or girder - 1968 Structure No. 200020015E11282                        |
| Stringer/multi-beam or girder - 1968 Structure No. 200020014E11282 Length: 294' Width: 30.0' Under Clearance: 16.75' Facility Carried: US 00004 ML Bridge Type: 3SP CONT ROLLED BEAM Features Intersected: US 4 OVER VT 4A Surface: Bituminous Maintenance/Ownership: State  Culvert 14-1: Culvert - 1968 Structure No. 30002014-111281 Length: 8' Under Clearance: 8.0' Facility Carried: US4 Bridge Type: C.G.M.P.P. Features Intersected: BROOK Maintenance: State  Bridge 15E: Stringer/multi-beam or girder - 1968 Structure No. 200020015E11282                                                                                                                                                                                                                                                                                                                        |
| Culvert - 1968 Structure No. 30002014-111281 Length: 8' Under Clearance: 8.0' Facility Carried: US4 Bridge Type: C.G.M.P.P. Features Intersected: BROOK Maintenance: State  Bridge 15E: Stringer/multi-beam or girder - 1968 Structure No. 200020015E11282                                                                                                                                                                                                                                                                                                                                                                                                                                                                                                                                                                                                                   |
| Stringer/multi-beam or girder - 1968<br>Structure No. 200020015E11282                                                                                                                                                                                                                                                                                                                                                                                                                                                                                                                                                                                                                                                                                                                                                                                                        |
| Width: 38.2' Under Clearance: 16.92' Facility Carried: US 00004 ML Bridge Type: ROLLED BEAM Features Intersected: US 4 OVER VT 133 Surface: Bituminous Maintenance/Ownership: State                                                                                                                                                                                                                                                                                                                                                                                                                                                                                                                                                                                                                                                                                          |
| Bridge 16E: Stringer/multi-beam or girder - 1986 Structure No. 200020016E11282 Length: 166' Width: 37.2' Under Clearance: 14.58' Facility Carried: US 00004 ML Bridge Type: 3SP CONT WELDED GIR Features Intersected: US 4 OVER BR US 4 Surface: Bituminous Maintenance/Ownership: State                                                                                                                                                                                                                                                                                                                                                                                                                                                                                                                                                                                     |
| Culvert 17: Culvert - 1986 Structure No. 200020001711282 Length: 44' Facility Carried: US 00004 ML Bridge Type: TWIN CELL RC BOX Features Intersected: CLARENDON RIVER Maintenance/Ownership: State                                                                                                                                                                                                                                                                                                                                                                                                                                                                                                                                                                                                                                                                          |
|                                                                                                                                                                                                                                                                                                                                                                                                                                                                                                                                                                                                                                                                                                                                                                                                                                                                              |
|                                                                                                                                                                                                                                                                                                                                                                                                                                                                                                                                                                                                                                                                                                                                                                                                                                                                              |

Functional Class

1 - Interstate
System
Arterial
2 - Other
Freeways and
Expressways

Speed Zones

Speed Zones

Speed Jones

Curves

Left
Right

Grades

grade up

(percent)
grade down

Road Widths

ft
ght

es

Traffic Counters

ide up
ide down

AADT

(count)

Crash Locations

Fatal Property Damage Only
Injury Unknown Crash Type

Mileage by Functional Class By Sheet

020-1 2 - Other Freeways and Expressways 0.409
020-1 3 - Other Principal Arterial 4.278

amage Only Crash Type

Page Total Mileage: 4.687 mi

Mileage by Town By Sheet

WEST RUTLAND - U004-1128 4.687 of 4.687

Page Total Mileage: 4.687 mi

DISTRICT

TOWN

Date: 11/14/16

1 of 1
TWN mileage: 11.697 to 16.384