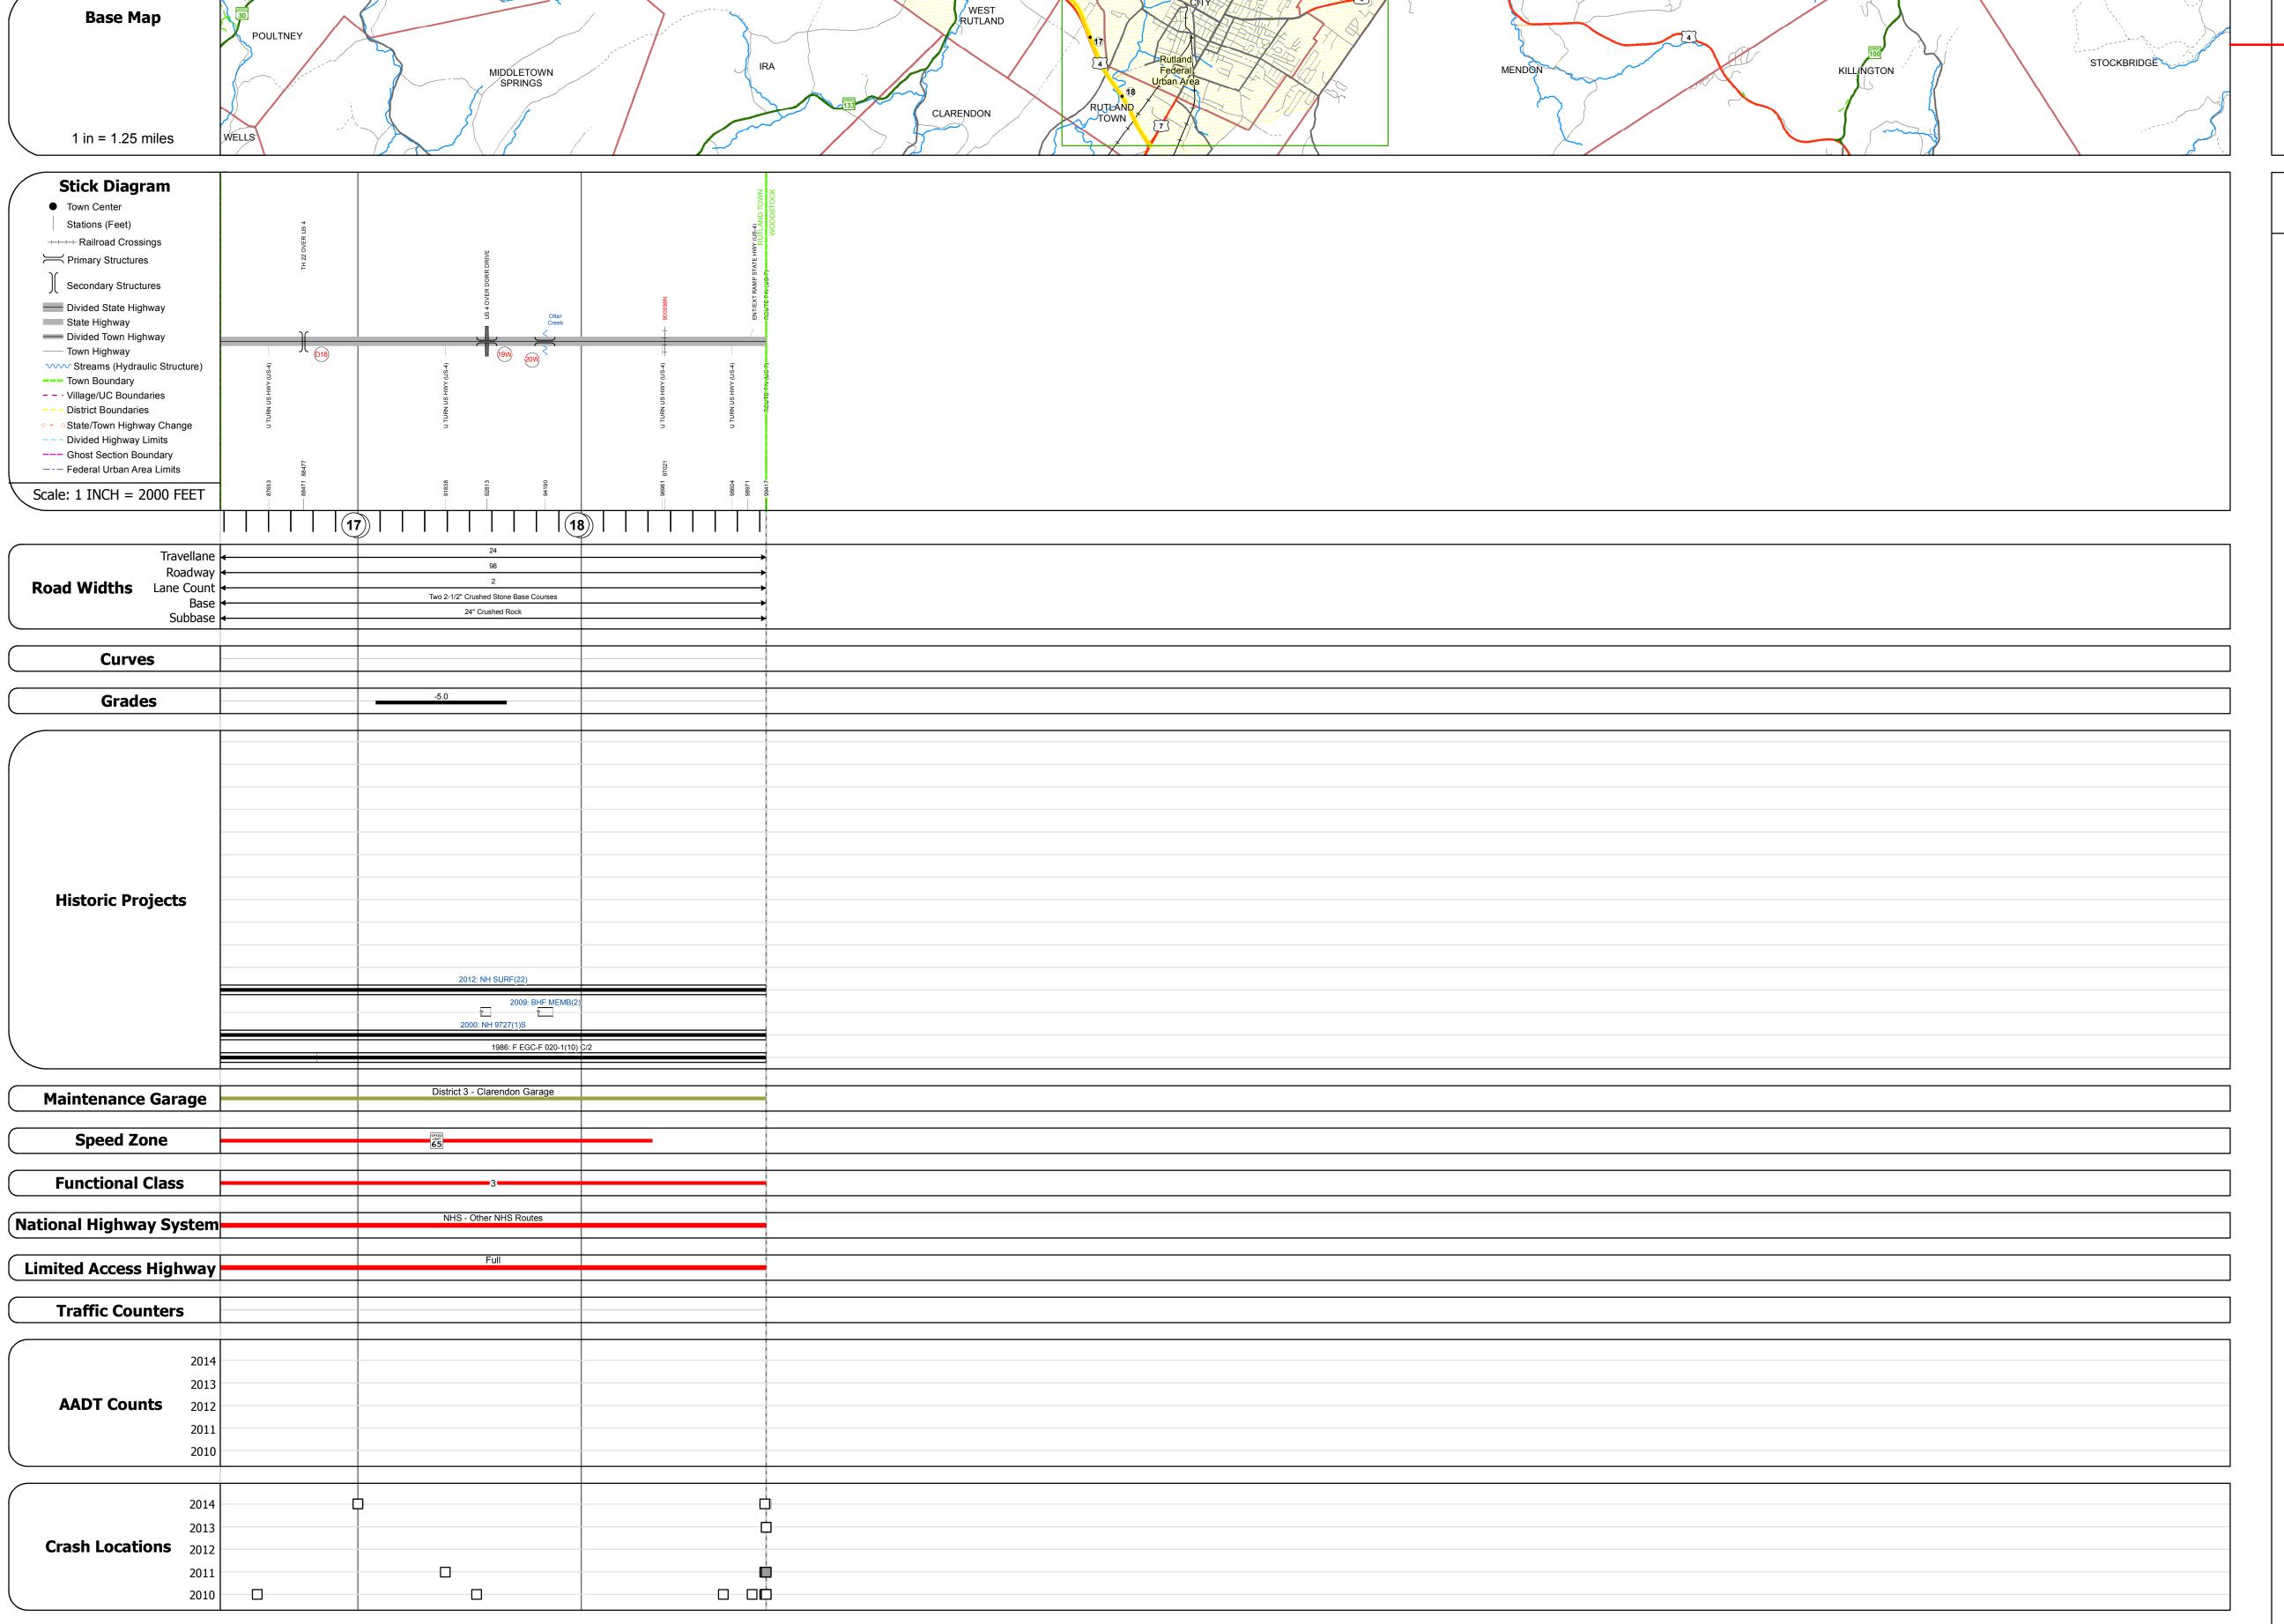

## **Route Log and Progress Chart**

**DRAFT** Please Note: Errors and Omissions May Exist. Contact the VTrans Mapping Section with questions or concerns.

**DISTRICT TOWN ROUTE** US-4 **RUTLAND TOWN** 

| STRUCTURE                                                                                                                                                                                                                                                                                                                                                                                                                                                                                                                                     | DESCRIPTIONS |
|-----------------------------------------------------------------------------------------------------------------------------------------------------------------------------------------------------------------------------------------------------------------------------------------------------------------------------------------------------------------------------------------------------------------------------------------------------------------------------------------------------------------------------------------------|--------------|
| Bridge D18: Stringer/multi-beam or girder - 1984 Structure No. 2011200D1811201 Length: 370' Width: 27.9' Under Clearance: 16.17' Facility Carried: TR 0TH22 Bridge Type: 4SP CONT WELDED GIR Features Intersected: TH 22 OVER US 4 Surface: Bituminous Maintenance/Ownership: State  Bridge 19W: Stringer/multi-beam or girder - 1986 Structure No. 200020019W11202 Length: 247' Width: 36.8' Under Clearance: 33.67' Facility Carried: US 00004 ML Bridge Type: 3SP CONT WELDED GIR Features Intersected: US 4 OVER DORR Surface: Bituminous | DRIVE        |
| Maintenance/Ownership: State  Bridge 20W: Stringer/multi-beam or girder - 1986 Structure No. 200020020W11202 Length: 364' Width: 36.8' Facility Carried: US 00004 ML Bridge Type: 3SP CONT WELDED GIR Features Intersected: OTTER CREEK Surface: Bituminous Maintenance/Ownership: State                                                                                                                                                                                                                                                      |              |
|                                                                                                                                                                                                                                                                                                                                                                                                                                                                                                                                               |              |
|                                                                                                                                                                                                                                                                                                                                                                                                                                                                                                                                               |              |

|                                                                         | Historic Projects                                                                         |                                                                         |  |
|-------------------------------------------------------------------------|-------------------------------------------------------------------------------------------|-------------------------------------------------------------------------|--|
| Unknown Retreatment Resurface Bituminous Mix Skinny Mix Bituminous Seal | Bituminous Concrete Bituminous Macadam Cold Plane and Bituminous Concrete Concrete Gravel | Surface Treated Gravel Plant Mix Reclaimed Base and Bituminous Concrete |  |

## Mileage by Functional Class By Sheet 020-1 3 - Other Principal Arterial Page Total Mileage: 2.4

|          | Mileage by Town By Sheet  |                              |
|----------|---------------------------|------------------------------|
| 2.445    | RUTLAND TOWN - U004-1120W | 2.445 of 2.445               |
|          |                           |                              |
|          |                           | <u> </u>                     |
|          |                           |                              |
|          |                           |                              |
|          |                           |                              |
| 2.445 mi |                           | Page Total Mileage: 2.445 mi |