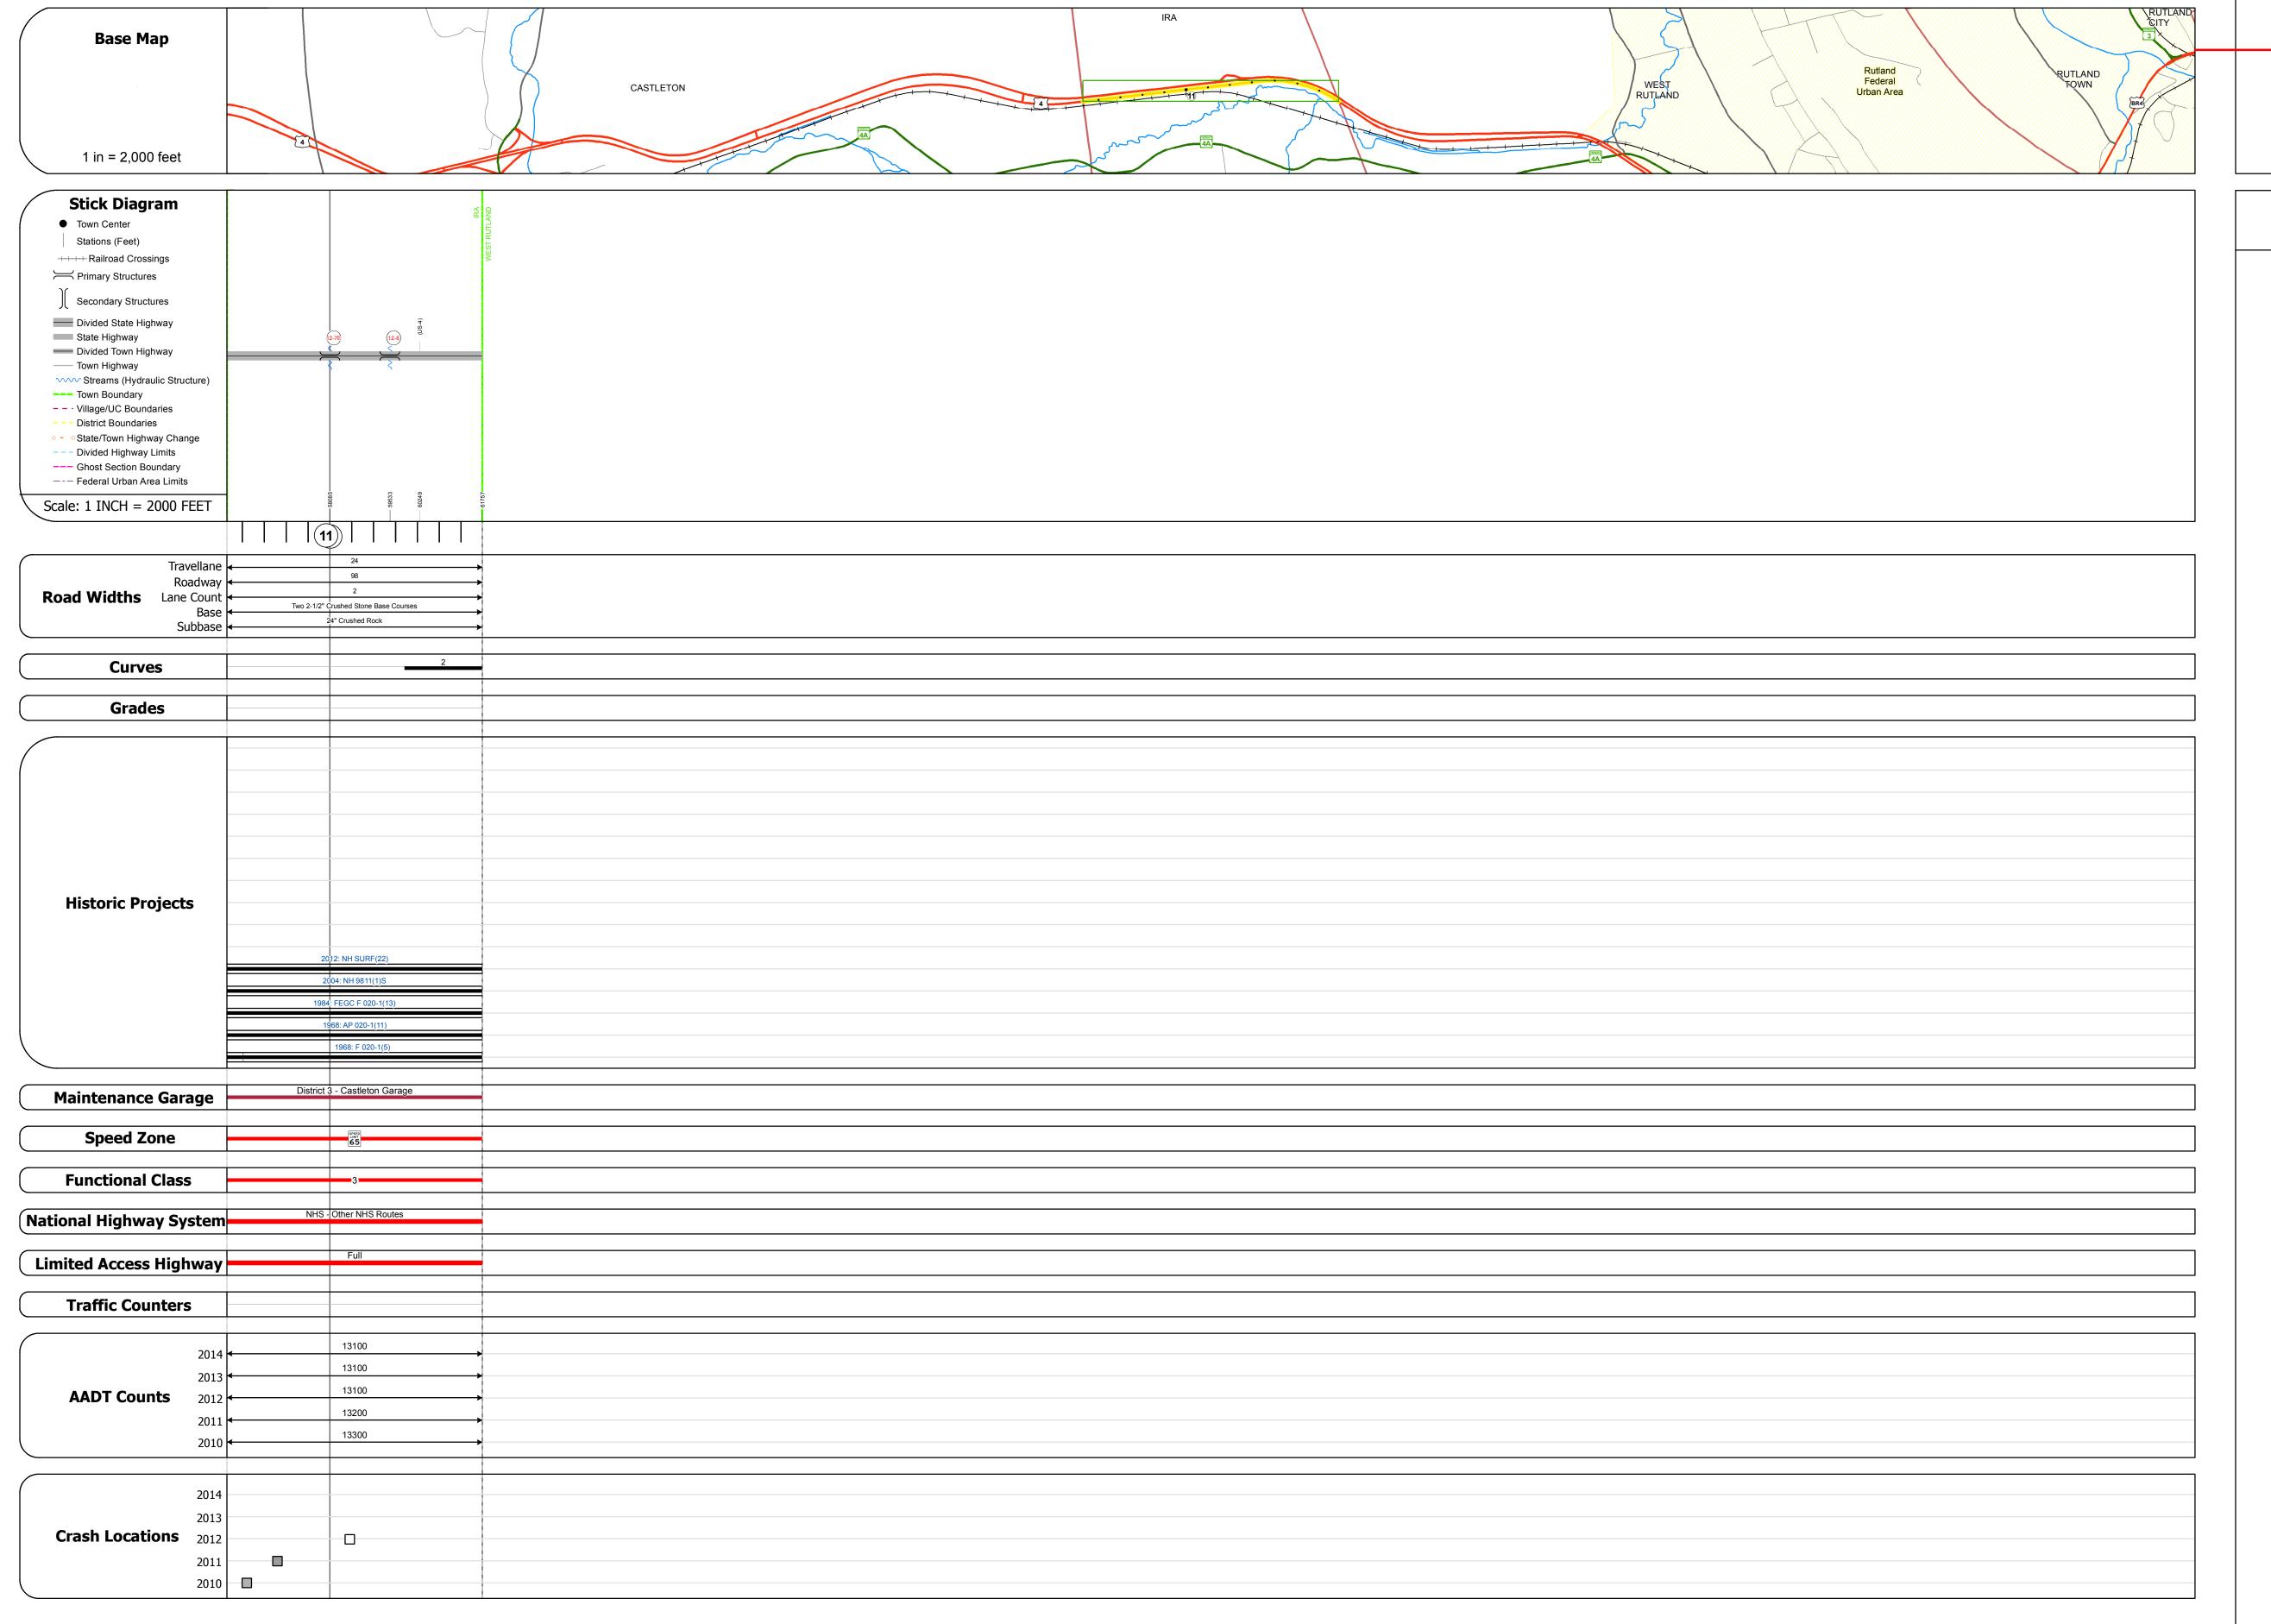

## **Route Log and Progress Chart**

Please Note: Errors and Omissions May Exist.
Contact the VTrans Mapping Section with questions or concerns.

Culvert 12-7E: Culvert - 1968

Length: 6' Under Clearance: 6.0'

Facility Carried: US4

Maintenance: State

Length: 6' Under Clearance: 4.0'

Facility Carried: US4
Bridge Type: A.C.C.G.M.P.A.

Maintenance: State

Structure No. 300020127E11091

Bridge Type: A.C.C.G.M.P. Features Intersected: BROOK

Culvert 12-8: Culvert - 1968 Structure No. 30002012-811091

Features Intersected: BROOK

STRUCTURE DESCRIPTIONS

| Historic Projects                                                                                                                                                                                                       | Functional Class                                                                                                                                                                                  | Curves               | Road Widths                    | AADT                                                                          | Mileage by Functional Class By Sheet | Mileage by            | y Town By Sheet              |          |      |                                             |                               |
|-------------------------------------------------------------------------------------------------------------------------------------------------------------------------------------------------------------------------|---------------------------------------------------------------------------------------------------------------------------------------------------------------------------------------------------|----------------------|--------------------------------|-------------------------------------------------------------------------------|--------------------------------------|-----------------------|------------------------------|----------|------|---------------------------------------------|-------------------------------|
| Unknown  Retreatment  Resurface  Bituminous Concrete  Gravel  Plant Mix                                                                                                                                                 | 1 - Interstate 3 - Principal 5 - Major Collector  2 - Other 4 - Minor 6 - Minor Collector  Freeways and Arterial Collector                                                                        | (degrees) Left Right | <b>←</b> (ft)                  | (count) →                                                                     | 020-1 3 - Other Principal Arterial   | 1.168 IRA - U004-1109 | 1.168 of 1.168               | DISTRICT | TOWN | Date: 11/12/16                              | ROUTE US-4                    |
| Bituminous Mix  Skinny Mix  Bituminous Concrete  Bituminous Concrete | Speed Zones  Speed Zones | Grades               | Traffic Counters  (counter ID) | Crash Locations  ■ Fatal □ Property Damage Only □ Injury □ Unknown Crash Type | Page Total Mi                        |                       | Page Total Mileage: 1.168 mi | 3        | IRA  | <b>1 of 1</b> TWN mileage: 10.529 to 11.697 | ETE mileage: 10.529 to 11.697 |