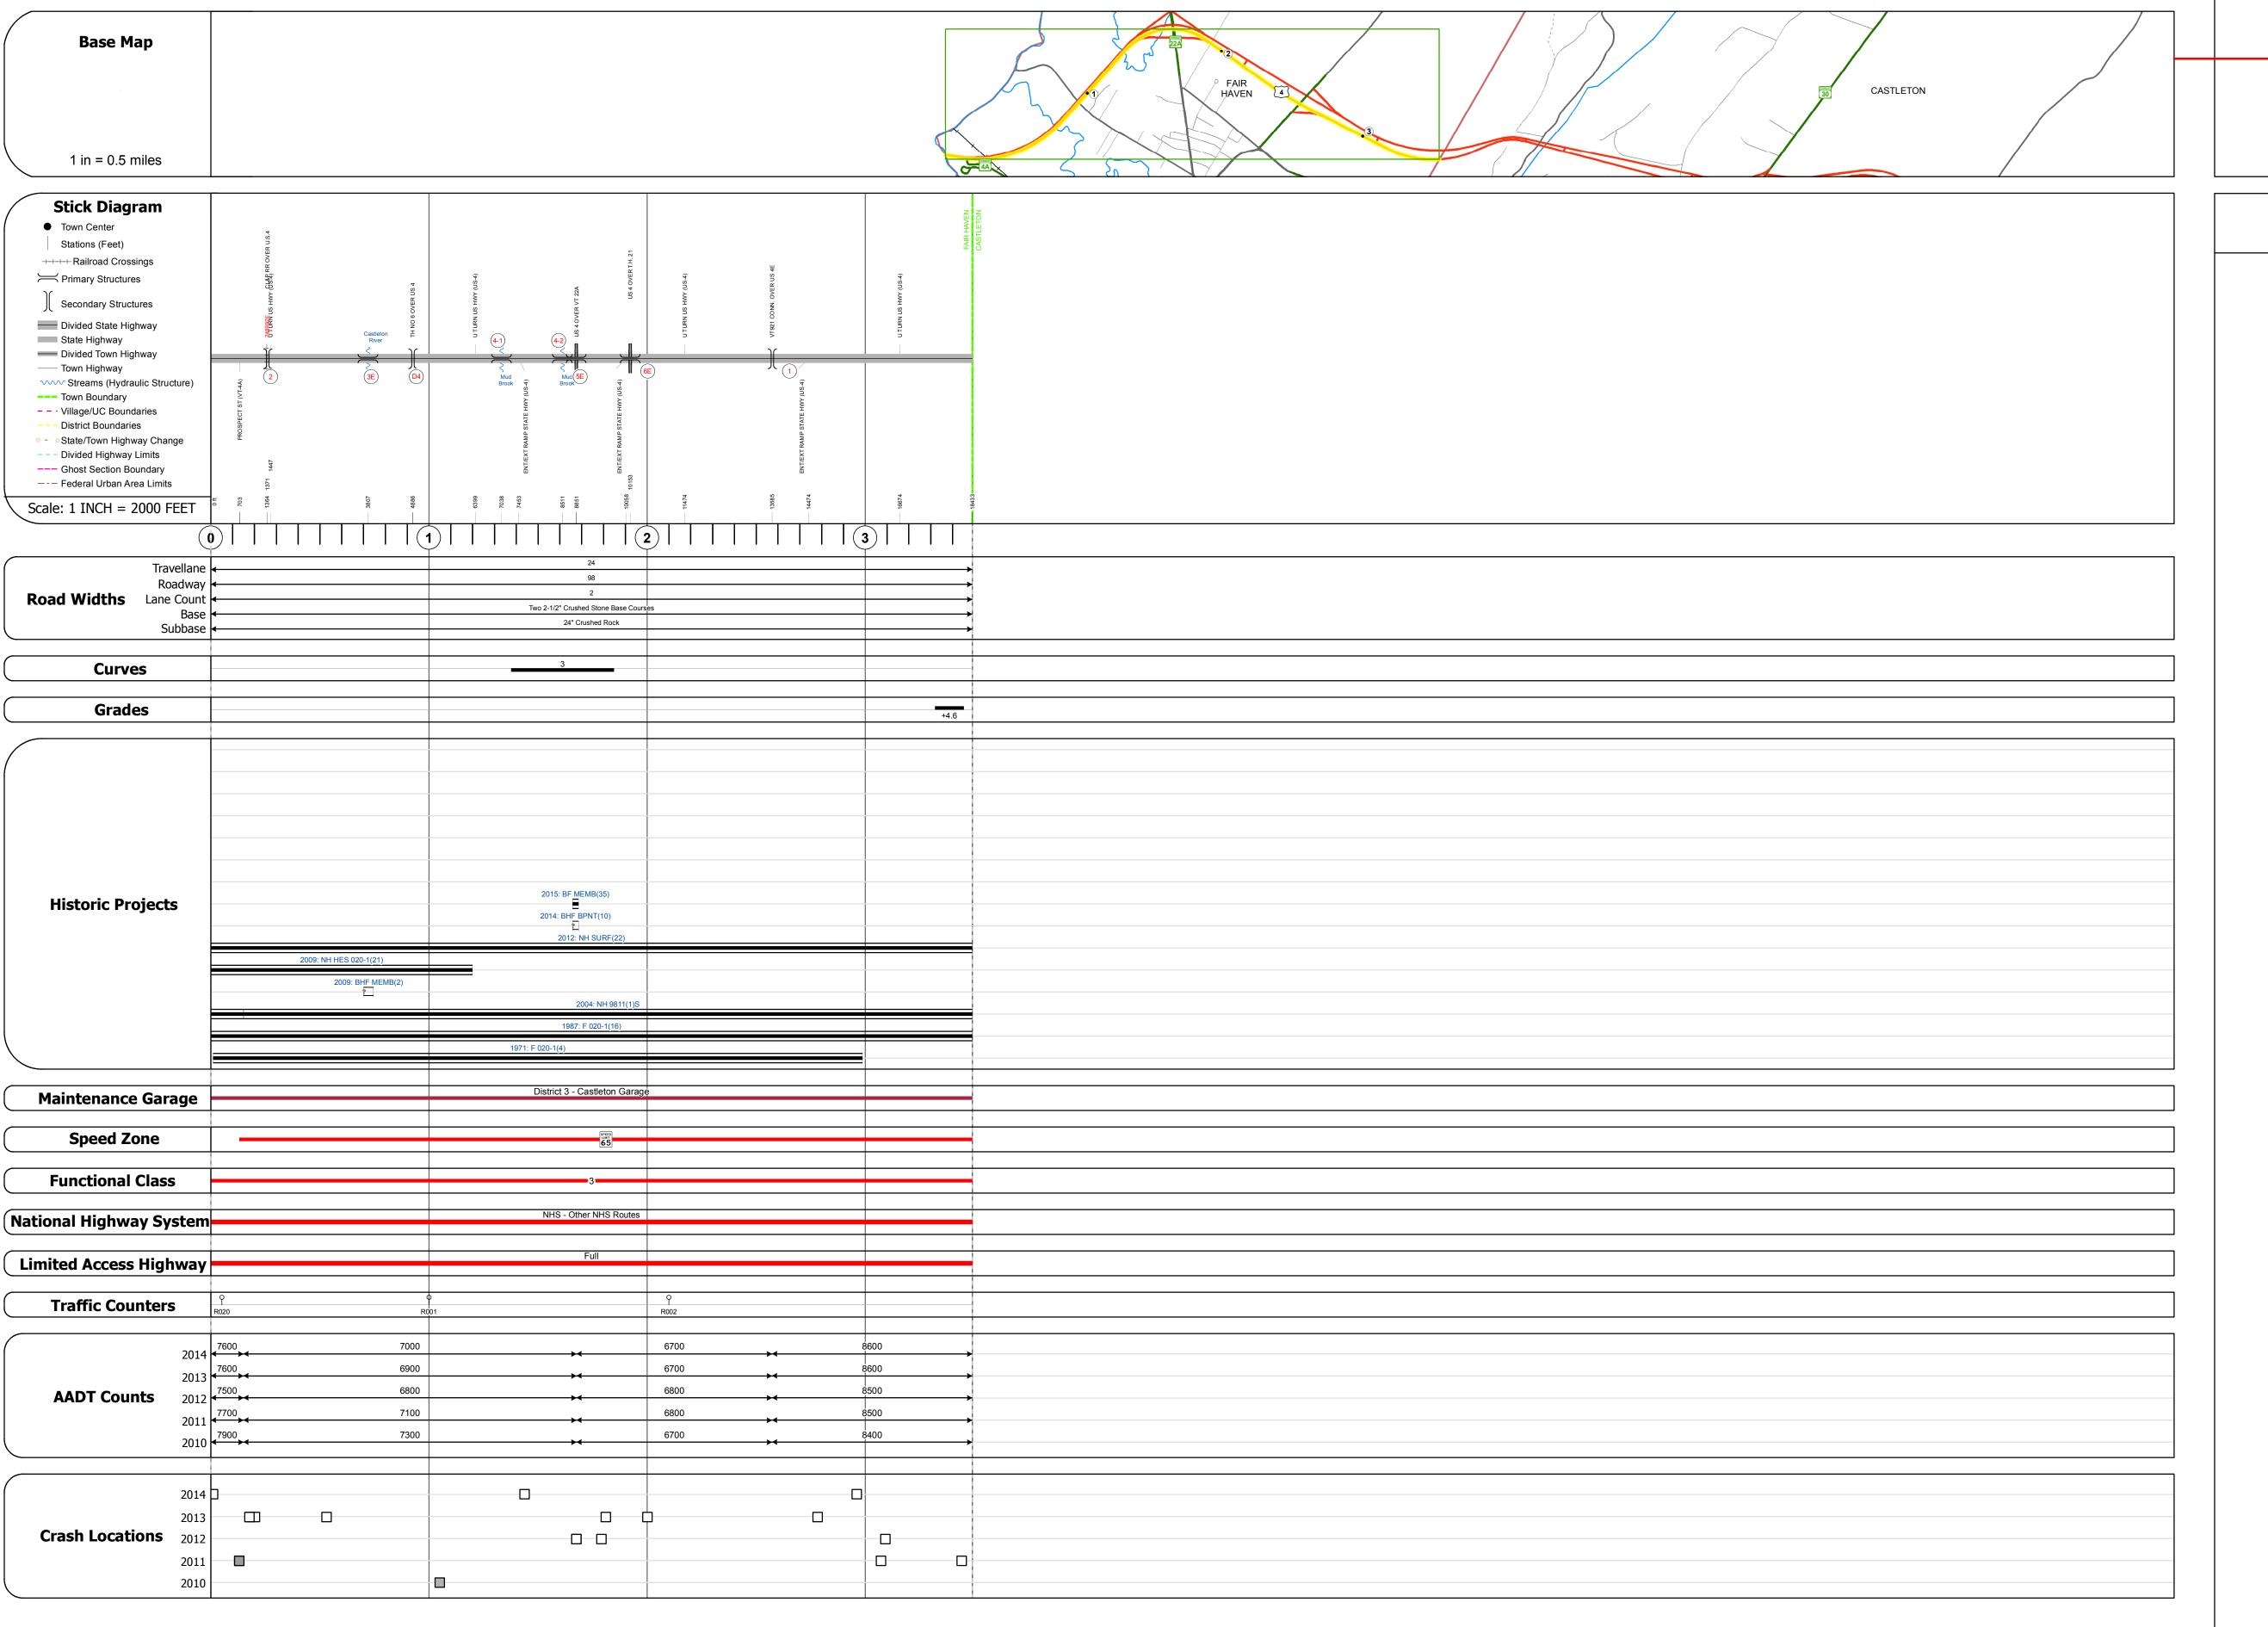

## **Route Log and Progress Chart**

Please Note: Errors and Omissions May Exist.
Contact the VTrans Mapping Section with questions or concerns.

DISTRICT TOWN ROUTE

3 FAIR HAVEN US-4

Bridge 2: Girder and floorbeam system - 1971

Bridge Type: 2 SP WELDED THRU GR

Bridge Type: 2 SP CONT WELDED GIR Features Intersected: CASTLETON RIVER

Bridge <mark>3E</mark>: Stringer/multi-beam or girder - 1971

Structure No. 200020003E11072

Facility Carried: US 00004 ML

Maintenance/Ownership: State

Bridge D4: Stringer/multi-beam or girder - 1971 Structure No. 20110700D411071 Length: 237'

Bridge Type: 2SP CONT WELDED GIR

Features Intersected: TH NO 6 OVER US 4

Surface: Bituminous

Under Clearance: 16.0' Facility Carried: TR 00TH6

Surface: Bituminous

Length: 8' Under Clearance: 8.0' Facility Carried: US4 Bridge Type: C.G.M.P.P.

Maintenance: State

Under Clearance: 8.0' Facility Carried: US4 Bridge Type: C.G.M.P.P.

Maintenance: State

Under Clearance: 14.33'

Surface: Bituminous

Facility Carried: US 00004 ML Bridge Type: WELDED GIRDER

Maintenance/Ownership: State

Structure No. 200020006E11072

Maintenance/Ownership: State

Stringer/multi-beam or girder - 1971 Structure No. 201142000111072

Bridge Type: WELDED GIRDER

Maintenance/Ownership: State

Features Intersected: VT921 CONN. OVER US 4E

Under Clearance: 13.83'
Facility Carried: US 00004 ML

Bridge Type: RC BOX

Under Clearance: 16.17'
Facility Carried: VT 00921 SPUR

Surface: Bituminous

Features Intersected: US 4 OVER VT 22A

Features Intersected: US 4 OVER T.H. 21

Culvert 4-2: Culvert - 1969

Length: 8'

Length: 191'

Width: 36.8'

Culvert 6E: Culvert - 1970

Length: 25'

Length: 145' Width: 31.7'

Culvert 4-1: Culvert - 1971

Maintenance/Ownership: State

Structure No. 30002004-111071

Features Intersected: MUD BROOK

Structure No. 30002004-211071

Features Intersected: MUD BROOK

Stringer/multi-beam or girder - 1971 Structure No. 200020005E11072

Length: 243'

Width: 42.8'

Width: 30.2'

Features Intersected: CL+P RR OVER U.S.4

Structure No. 200020000211072

Length: 175' Height: 0.0' Facility Carried: RAILROAD

STRUCTURE DESCRIPTIONS

| Historic Projects                                                                 | Functional Class                                                                                                                                                                                                                                                                                                                                                                                                                                                                                                                                                                                                                                                                                                                                                                                                                                                                                                                                                                                                                                                                                                                                                                                                                                                                                                                                                                                                                                                                                                                                                                                                                                                                                                                                                                                                                                                                                                                                                                                                                                                                                                              | Curves             | Road Widths      | AADT                       | Mileage by Functional Class By Sheet |                   | Mileage by Town By Sheet |                             |          |            |                              | ,                            |
|-----------------------------------------------------------------------------------|-------------------------------------------------------------------------------------------------------------------------------------------------------------------------------------------------------------------------------------------------------------------------------------------------------------------------------------------------------------------------------------------------------------------------------------------------------------------------------------------------------------------------------------------------------------------------------------------------------------------------------------------------------------------------------------------------------------------------------------------------------------------------------------------------------------------------------------------------------------------------------------------------------------------------------------------------------------------------------------------------------------------------------------------------------------------------------------------------------------------------------------------------------------------------------------------------------------------------------------------------------------------------------------------------------------------------------------------------------------------------------------------------------------------------------------------------------------------------------------------------------------------------------------------------------------------------------------------------------------------------------------------------------------------------------------------------------------------------------------------------------------------------------------------------------------------------------------------------------------------------------------------------------------------------------------------------------------------------------------------------------------------------------------------------------------------------------------------------------------------------------|--------------------|------------------|----------------------------|--------------------------------------|-------------------|--------------------------|-----------------------------|----------|------------|------------------------------|------------------------------|
| Unknown Bituminous Concrete Surface Treated Gravel                                | 1 - Interstate 3 - Principal 5 - Major Collector 2 - Other 4 - Minor 6 - Minor                                                                                                                                                                                                                                                                                                                                                                                                                                                                                                                                                                                                                                                                                                                                                                                                                                                                                                                                                                                                                                                                                                                                                                                                                                                                                                                                                                                                                                                                                                                                                                                                                                                                                                                                                                                                                                                                                                                                                                                                                                                | Left<br>Right      | <b>←</b> (ft)    | (count)                    | 020-1 3 - Other Principal Arterial   | 3.491 FA          | AIR HAVEN - U004-1107    | 3.491 of 3.491              | DISTRICT | TOWN       | Date: 11/12/16               | ROUTE                        |
| Resurface Cold Plane and Plant Mix                                                | Freeways and Arterial Collector                                                                                                                                                                                                                                                                                                                                                                                                                                                                                                                                                                                                                                                                                                                                                                                                                                                                                                                                                                                                                                                                                                                                                                                                                                                                                                                                                                                                                                                                                                                                                                                                                                                                                                                                                                                                                                                                                                                                                                                                                                                                                               |                    |                  |                            |                                      |                   |                          |                             |          |            |                              | US-4                         |
| Bituminous Mix Bituminous Concrete Reclaimed Base an                              | c Expressways                                                                                                                                                                                                                                                                                                                                                                                                                                                                                                                                                                                                                                                                                                                                                                                                                                                                                                                                                                                                                                                                                                                                                                                                                                                                                                                                                                                                                                                                                                                                                                                                                                                                                                                                                                                                                                                                                                                                                                                                                                                                                                                 | Grades             | Traffic Counters | Crash Locations            |                                      |                   |                          |                             |          |            | 1 of 1                       |                              |
| Skinny Mix Concrete — Bituminous Concrete                                         | Speed Zones                                                                                                                                                                                                                                                                                                                                                                                                                                                                                                                                                                                                                                                                                                                                                                                                                                                                                                                                                                                                                                                                                                                                                                                                                                                                                                                                                                                                                                                                                                                                                                                                                                                                                                                                                                                                                                                                                                                                                                                                                                                                                                                   | (percent) grade up | (counter ID)     | Fatal Property Damage Only |                                      |                   |                          |                             | 3        | FAIR HAVEN |                              | ETE mileage:<br>0.0 to 3.491 |
| ☐ Bituminous Seal  Gravel                                                         | SPEED | grade down         | (counter ID)     | Injury Unknown Crash Type  |                                      |                   |                          |                             |          |            | TWN mileage:<br>0.0 to 3.491 | 0.0 to 3.491                 |
| Indicated plans available - http://vtransmap01.aot.state.vt.us/rp/dpr/Dlwebstore/ | 25 30 35 40 45 50 55 60 65                                                                                                                                                                                                                                                                                                                                                                                                                                                                                                                                                                                                                                                                                                                                                                                                                                                                                                                                                                                                                                                                                                                                                                                                                                                                                                                                                                                                                                                                                                                                                                                                                                                                                                                                                                                                                                                                                                                                                                                                                                                                                                    |                    |                  |                            | Page Total                           | Mileage: 3.491 mi | P                        | age Total Mileage: 3.491 mi |          |            | 0.0 to 3.491                 | <u></u>                      |