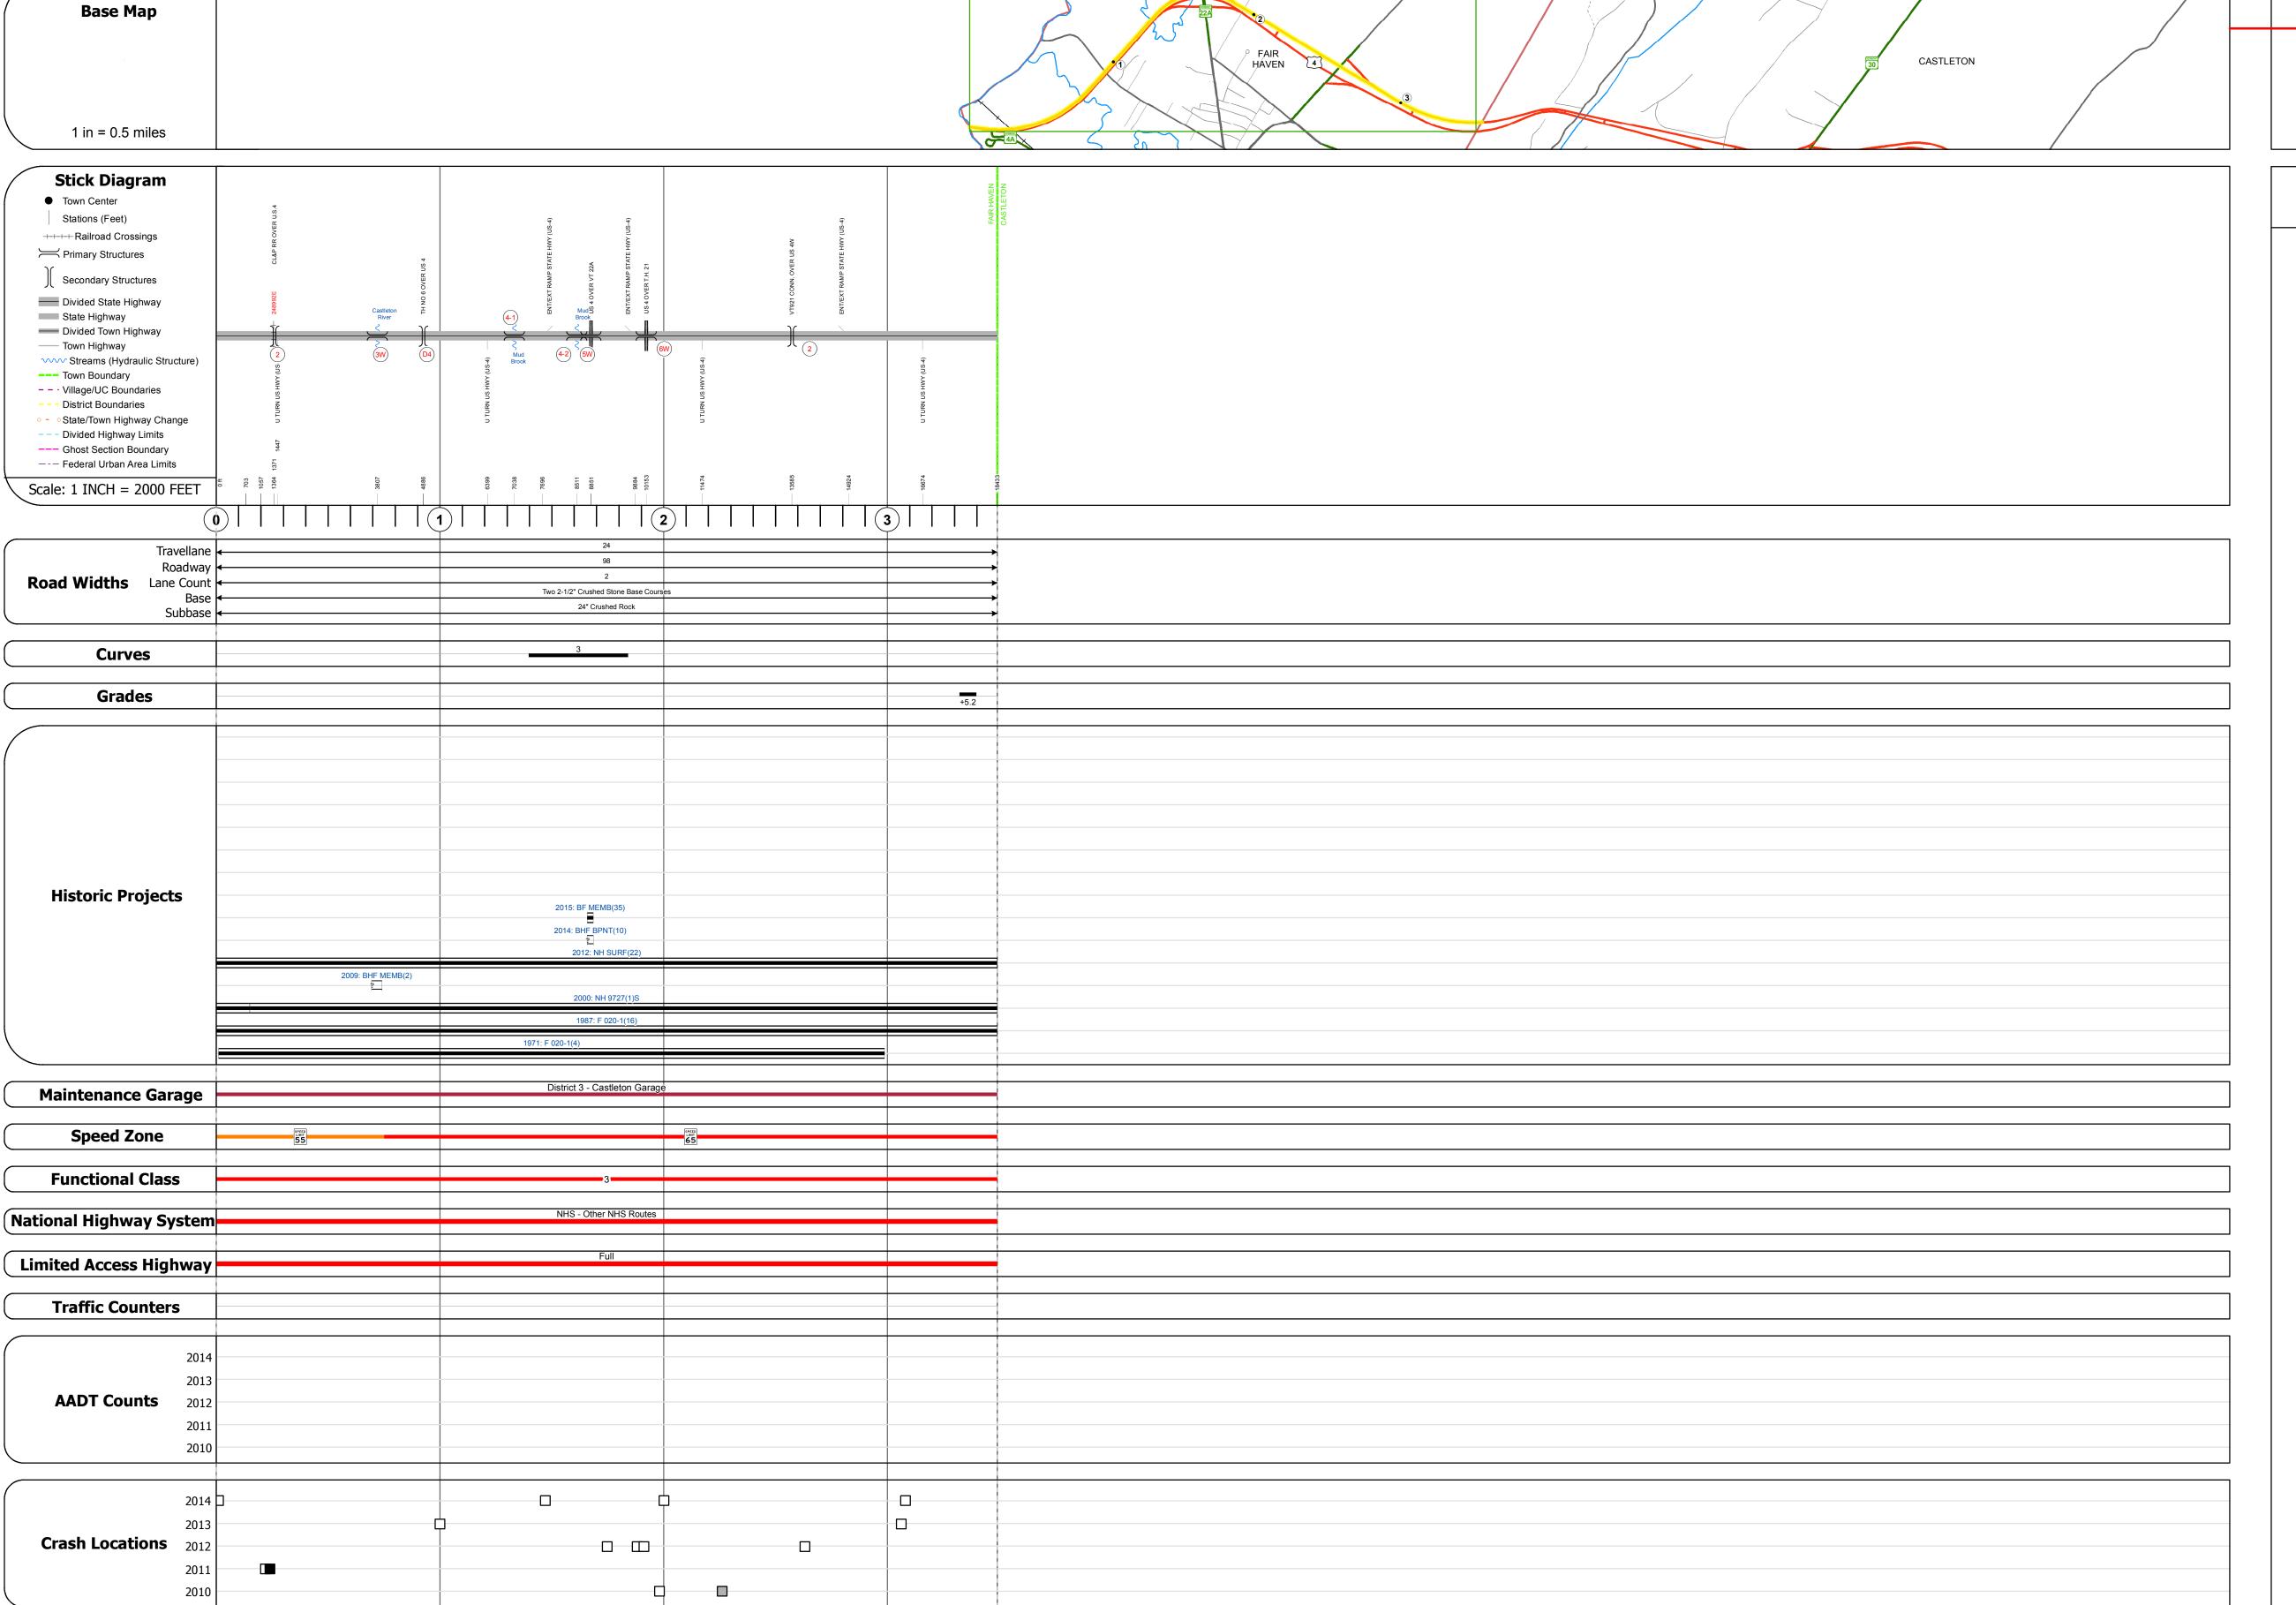

## **Route Log and Progress Chart**

**DRAFT** Please Note: Errors and Omissions May Exist. Contact the VTrans Mapping Section with questions or concerns.

**DISTRICT TOWN ROUTE FAIR HAVEN** US-4

| STRUCTURE                                                                                                                                                                                     | DESCRIPTIONS                                                                                                                                                                                                                                                                                                                                                                                                                                                                                                                                                                                                                                                                                                                                                                                                                                                                                                                                                                                                                                                                                                                                                                                                                                                                                                                                                                                                                                                                                                                                                                                                                                                                                                                                                                                                                               |                                                                                                                                                                                                                                                                                                                                                                                                                                                                                                                                |
|-----------------------------------------------------------------------------------------------------------------------------------------------------------------------------------------------|--------------------------------------------------------------------------------------------------------------------------------------------------------------------------------------------------------------------------------------------------------------------------------------------------------------------------------------------------------------------------------------------------------------------------------------------------------------------------------------------------------------------------------------------------------------------------------------------------------------------------------------------------------------------------------------------------------------------------------------------------------------------------------------------------------------------------------------------------------------------------------------------------------------------------------------------------------------------------------------------------------------------------------------------------------------------------------------------------------------------------------------------------------------------------------------------------------------------------------------------------------------------------------------------------------------------------------------------------------------------------------------------------------------------------------------------------------------------------------------------------------------------------------------------------------------------------------------------------------------------------------------------------------------------------------------------------------------------------------------------------------------------------------------------------------------------------------------------|--------------------------------------------------------------------------------------------------------------------------------------------------------------------------------------------------------------------------------------------------------------------------------------------------------------------------------------------------------------------------------------------------------------------------------------------------------------------------------------------------------------------------------|
|                                                                                                                                                                                               |                                                                                                                                                                                                                                                                                                                                                                                                                                                                                                                                                                                                                                                                                                                                                                                                                                                                                                                                                                                                                                                                                                                                                                                                                                                                                                                                                                                                                                                                                                                                                                                                                                                                                                                                                                                                                                            |                                                                                                                                                                                                                                                                                                                                                                                                                                                                                                                                |
| and floorbeam system - 1971<br>e No. 200020000211072<br>175'<br>0.0'<br>Carried: RAILROAD<br>Type: 2 SP WELDED THRU GR                                                                        | .S.4                                                                                                                                                                                                                                                                                                                                                                                                                                                                                                                                                                                                                                                                                                                                                                                                                                                                                                                                                                                                                                                                                                                                                                                                                                                                                                                                                                                                                                                                                                                                                                                                                                                                                                                                                                                                                                       |                                                                                                                                                                                                                                                                                                                                                                                                                                                                                                                                |
| /multi-beam or girder - 1971<br>e No. 200020003W11072<br>243'<br>-2.8'<br>Carried: US 00004 ML<br>Type: 2SP CONT WELDED GIR<br>s Intersected: CASTLETON RIVE<br>: Bituminous                  | R                                                                                                                                                                                                                                                                                                                                                                                                                                                                                                                                                                                                                                                                                                                                                                                                                                                                                                                                                                                                                                                                                                                                                                                                                                                                                                                                                                                                                                                                                                                                                                                                                                                                                                                                                                                                                                          |                                                                                                                                                                                                                                                                                                                                                                                                                                                                                                                                |
| /multi-beam or girder - 1971 e No. 20110700D411071 237' 60.2' Clearance: 16.0' Carried: TR 00TH6 Type: 2SP CONT WELDED GIR s Intersected: TH NO 6 OVER US                                     | S 4                                                                                                                                                                                                                                                                                                                                                                                                                                                                                                                                                                                                                                                                                                                                                                                                                                                                                                                                                                                                                                                                                                                                                                                                                                                                                                                                                                                                                                                                                                                                                                                                                                                                                                                                                                                                                                        |                                                                                                                                                                                                                                                                                                                                                                                                                                                                                                                                |
| - 1971<br>e No. 30002004-111071<br>8'<br>Clearance: 8.0'<br>Carried: US4<br>Type: C.G.M.P.P.<br>s Intersected: MUD BROOK                                                                      |                                                                                                                                                                                                                                                                                                                                                                                                                                                                                                                                                                                                                                                                                                                                                                                                                                                                                                                                                                                                                                                                                                                                                                                                                                                                                                                                                                                                                                                                                                                                                                                                                                                                                                                                                                                                                                            |                                                                                                                                                                                                                                                                                                                                                                                                                                                                                                                                |
| - 1969<br>e No. 30002004-211071<br>8'<br>Clearance: 8.0'<br>Carried: US4<br>Type: C.G.M.P.P.<br>s Intersected: MUD BROOK                                                                      |                                                                                                                                                                                                                                                                                                                                                                                                                                                                                                                                                                                                                                                                                                                                                                                                                                                                                                                                                                                                                                                                                                                                                                                                                                                                                                                                                                                                                                                                                                                                                                                                                                                                                                                                                                                                                                            |                                                                                                                                                                                                                                                                                                                                                                                                                                                                                                                                |
| /multi-beam or girder - 1971<br>e No. 200020005W11072<br>203'<br>66.8'<br>Clearance: 17.92'<br>Carried: US 00004 ML<br>Type: WELDED GIRDER<br>s Intersected: US 4 OVER VT 22/<br>: Bituminous | 4                                                                                                                                                                                                                                                                                                                                                                                                                                                                                                                                                                                                                                                                                                                                                                                                                                                                                                                                                                                                                                                                                                                                                                                                                                                                                                                                                                                                                                                                                                                                                                                                                                                                                                                                                                                                                                          |                                                                                                                                                                                                                                                                                                                                                                                                                                                                                                                                |
| - 1970<br>e No. 200020006W11072<br>25'<br>Clearance: 13.83'<br>Carried: US 00004 ML<br>Type: RC BOX<br>s Intersected: US 4 OVER T.H. 21                                                       |                                                                                                                                                                                                                                                                                                                                                                                                                                                                                                                                                                                                                                                                                                                                                                                                                                                                                                                                                                                                                                                                                                                                                                                                                                                                                                                                                                                                                                                                                                                                                                                                                                                                                                                                                                                                                                            |                                                                                                                                                                                                                                                                                                                                                                                                                                                                                                                                |
| /multi-beam or girder - 1971 e No. 201142000211072 145' b1.7' Clearance: 16.83' Carried: VT 00921 SPUR Type: WELDED GIRDER s Intersected: VT921 CONN. OVE                                     | ER US 4W                                                                                                                                                                                                                                                                                                                                                                                                                                                                                                                                                                                                                                                                                                                                                                                                                                                                                                                                                                                                                                                                                                                                                                                                                                                                                                                                                                                                                                                                                                                                                                                                                                                                                                                                                                                                                                   |                                                                                                                                                                                                                                                                                                                                                                                                                                                                                                                                |
|                                                                                                                                                                                               |                                                                                                                                                                                                                                                                                                                                                                                                                                                                                                                                                                                                                                                                                                                                                                                                                                                                                                                                                                                                                                                                                                                                                                                                                                                                                                                                                                                                                                                                                                                                                                                                                                                                                                                                                                                                                                            |                                                                                                                                                                                                                                                                                                                                                                                                                                                                                                                                |
|                                                                                                                                                                                               | 2: Ind floorbeam system - 1971 e No. 20002000211072 175' 0.0' Carried: RAILROAD Type: 2 SP WELDED THRU GR s Intersected: CL+P RR OVER U.  3W: //multi-beam or girder - 1971 e No. 200020003W11072 243' 12.8' Carried: US 00004 ML Type: 2SP CONT WELDED GIR s Intersected: CASTLETON RIVE : Bituminous ance/Ownership: State  04: //multi-beam or girder - 1971 e No. 20110700D411071 237' 10.2' Clearance: 16.0' Carried: TR 00TH6 Type: 2SP CONT WELDED GIR s Intersected: TH NO 6 OVER US : Bituminous ance/Ownership: State  4-1: - 1971 e No. 30002004-111071 8' Clearance: 8.0' Carried: US4 Type: C.G.M.P.P. s Intersected: MUD BROOK ance: State  4-2: - 1969 e No. 30002004-211071 8' Clearance: 8.0' Carried: US4 Type: C.G.M.P.P. s Intersected: MUD BROOK ance: State  5W: //multi-beam or girder - 1971 e No. 200020005W11072 203' 16.8' Carried: US 4 US 00004 ML Type: WELDED GIRDER s Intersected: US 4 OVER VT 22/ Carried: US 00004 ML Type: WELDED GIRDER s Intersected: US 4 OVER VT 22/ Carried: US 00004 ML Type: WELDED GIRDER s Intersected: US 4 OVER VT 22/ Carried: US 00004 ML Type: WELDED GIRDER s Intersected: US 4 OVER VT 22/ Carried: US 00004 ML Type: WELDED GIRDER s Intersected: US 4 OVER VT 22/ Carried: US 00004 ML Type: WELDED GIRDER s Intersected: US 4 OVER T.H. 2' Carried: US 00004 ML Type: WELDED GIRDER s Intersected: US 4 OVER T.H. 2' Carried: US 00004 ML Type: WELDED GIRDER s Intersected: US 4 OVER T.H. 2' Carried: US 00004 ML Type: WELDED GIRDER s Intersected: US 4 OVER T.H. 2' Carried: US 00004 ML Type: WELDED GIRDER s Intersected: US 4 OVER T.H. 2' Carried: US 00004 ML Type: WELDED GIRDER s Intersected: US 4 OVER T.H. 2' Carried: US 00004 ML Type: WELDED GIRDER s Intersected: US 4 OVER T.H. 2' Carried: US 00004 ML Type: WELDED GIRDER Type: WELDED GIRDER | nd floorbeam system - 1971 e No. 200020000211072 175 0.0° Carried: RAILROAD Pype: 2 SP WELDED THRU GR is Intersected: CL+P RR OVER U.S.4  Well Willibeam or girder - 1971 e No. 200020003W11072 243' 2.28' Carried: U.S 00004 ML Pype: 2 SP CONT WELDED GIR Sintersected: CASTLETON RIVER Bituminous ance/Ownership: State  04.  "multi-beam or girder - 1971 e No. 20107000411071 237' 10ar 210ar 210ar 227 10ar 237 10ar 248 10ar 249 11ar 257 10ar 267 10ar 267 27 28 28 28 28 29 29 20 20 20 20 20 20 20 20 20 20 20 20 20 |

Mileage by Functional Class By Sheet 020-1 3 - Other Principal Arterial Page Total Mileage: 3.491 mi

Mileage by Town By Sheet FAIR HAVEN - U004-1107W 3.491 of 3.491 Page Total Mileage: 3.491 mi

**TOWN DISTRICT FAIR HAVEN** 

**ROUTE** Date: 11/12/16 ETE mileage: TWN mileage: 0.0 to 3.491 0.0 to 3.491

1 of 1