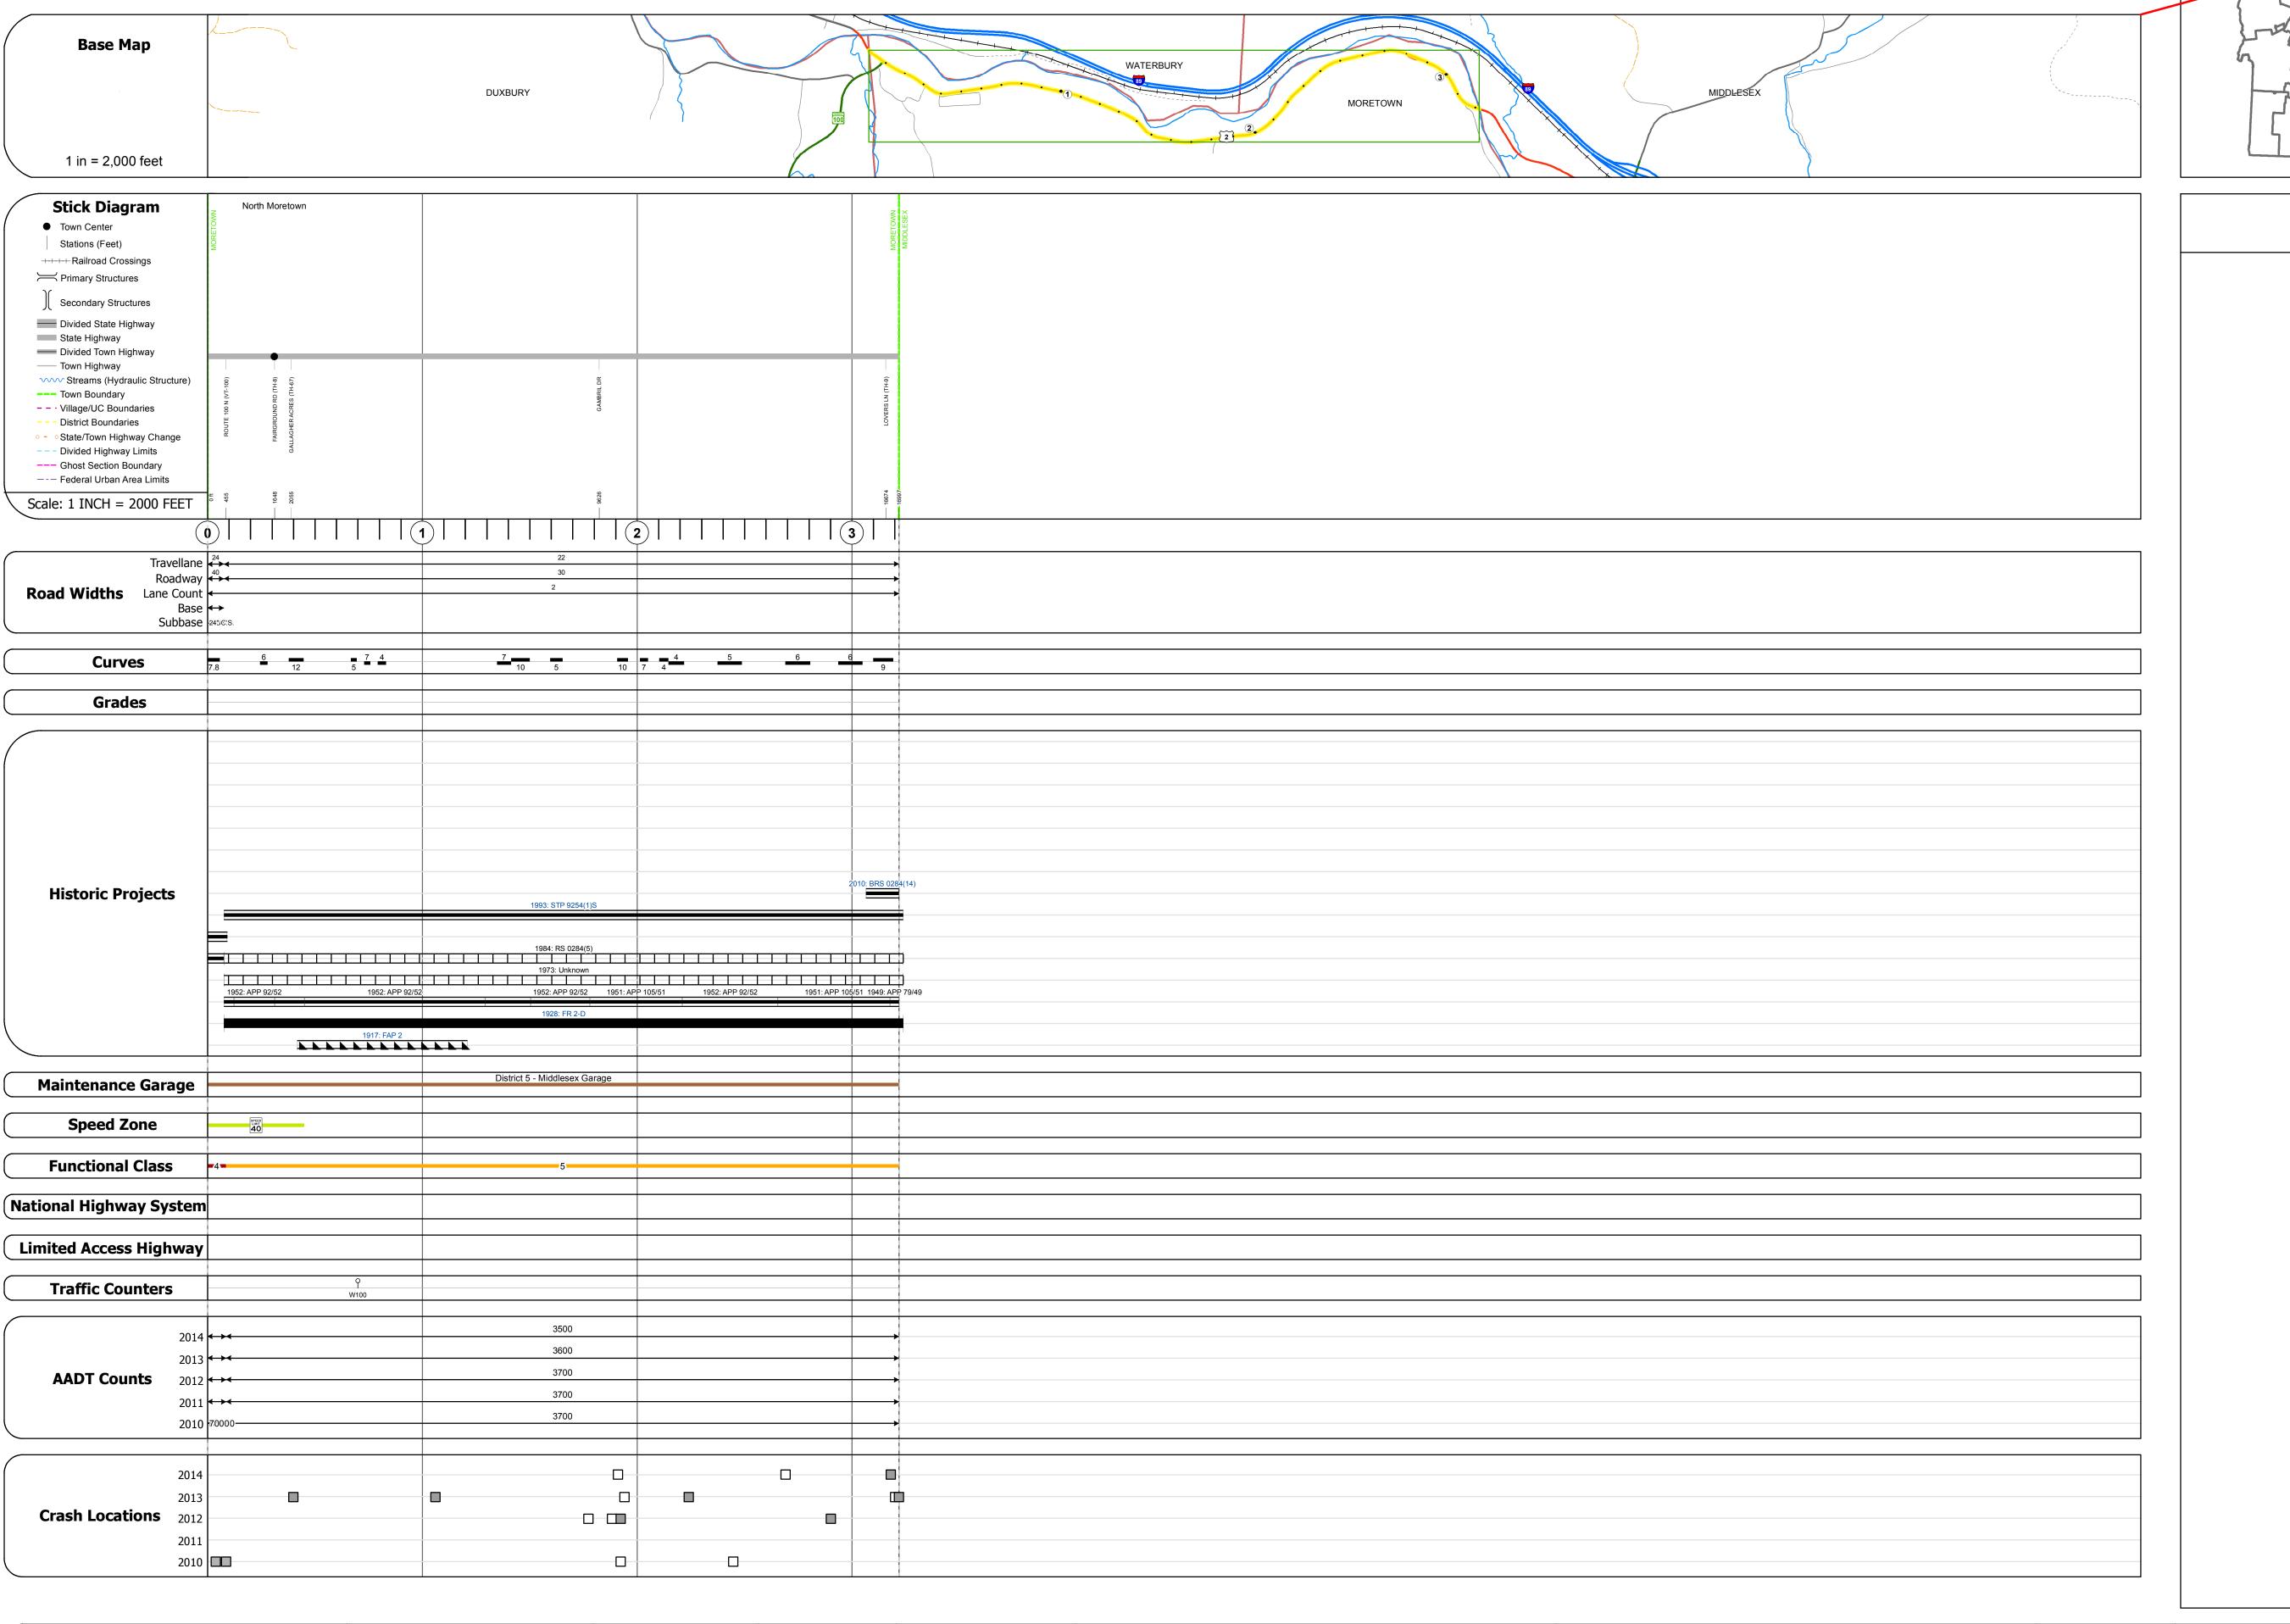

## **Route Log and Progress Chart**

Please Note: Errors and Omissions May Exist.
Contact the VTrans Mapping Section with questions or concerns.

DISTRICT TOWN ROUTE
5 MORETOWN US-2

STRUCTURE DESCRIPTIONS

| Historic Projects                                                                                                                                                                        | Functional Class                                                                                                                                                                                                                                                                                                                                                                                                                                                                                                                                                                                                                                                                                                                                                                                                                                                                                                                                                                                                                                                                                                                                                                                                                                                                                                                                                                                                                                                                                                                                                                                                                                                                                                                                                                                                                                                                                                                                                                                                                                                                                                               | Curves                       | Road Widths                    | AADT                                                                          | Mileage by Functional Class                          | s By Sheet                   | Mileage by Town By Si | neet                         |          |          |                                        |                                  |
|------------------------------------------------------------------------------------------------------------------------------------------------------------------------------------------|--------------------------------------------------------------------------------------------------------------------------------------------------------------------------------------------------------------------------------------------------------------------------------------------------------------------------------------------------------------------------------------------------------------------------------------------------------------------------------------------------------------------------------------------------------------------------------------------------------------------------------------------------------------------------------------------------------------------------------------------------------------------------------------------------------------------------------------------------------------------------------------------------------------------------------------------------------------------------------------------------------------------------------------------------------------------------------------------------------------------------------------------------------------------------------------------------------------------------------------------------------------------------------------------------------------------------------------------------------------------------------------------------------------------------------------------------------------------------------------------------------------------------------------------------------------------------------------------------------------------------------------------------------------------------------------------------------------------------------------------------------------------------------------------------------------------------------------------------------------------------------------------------------------------------------------------------------------------------------------------------------------------------------------------------------------------------------------------------------------------------------|------------------------------|--------------------------------|-------------------------------------------------------------------------------|------------------------------------------------------|------------------------------|-----------------------|------------------------------|----------|----------|----------------------------------------|----------------------------------|
| Unknown  Retreatment  Resurface  Bituminous Concrete  Gravel  Plant Mix                                                                                                                  | 1 - Interstate 3 - Principal 5 - Major System Arterial Collector 2 - Other 4 - Minor 6 - Minor Freeways and Arterial Collector                                                                                                                                                                                                                                                                                                                                                                                                                                                                                                                                                                                                                                                                                                                                                                                                                                                                                                                                                                                                                                                                                                                                                                                                                                                                                                                                                                                                                                                                                                                                                                                                                                                                                                                                                                                                                                                                                                                                                                                                 | (degrees) Left<br>Right      | (ft)                           | (count)                                                                       | 0284 4 - Minor Arterial<br>013-4 5 - Major Collector | 0.086<br>3.133               | MORETOWN - U002-1212  | 3.219 of 3.219               | DISTRICT | TOWN     | Date: 11/12/16                         | ROUTE                            |
| Bituminous Mix Skinny Mix Concrete Bituminous Concrete Bituminous Concrete Bituminous Concrete  Gravel Indicated plans available - http://vtransmap01.aot.state.vt.us/rp/dpr/Dlwebstore/ | Speed Zones  Speed Zones  Speed Spee | Grades  grade up  grade down | Traffic Counters  (counter ID) | Crash Locations  ■ Fatal □ Property Damage Only □ Injury □ Unknown Crash Type |                                                      | Page Total Mileage: 3.219 mi |                       | Page Total Mileage: 3.219 mi | 5        | MORETOWN | 1 of 1<br>TWN mileage:<br>0.0 to 3.219 | US-2 ETE mileage: 65.681 to 68.9 |