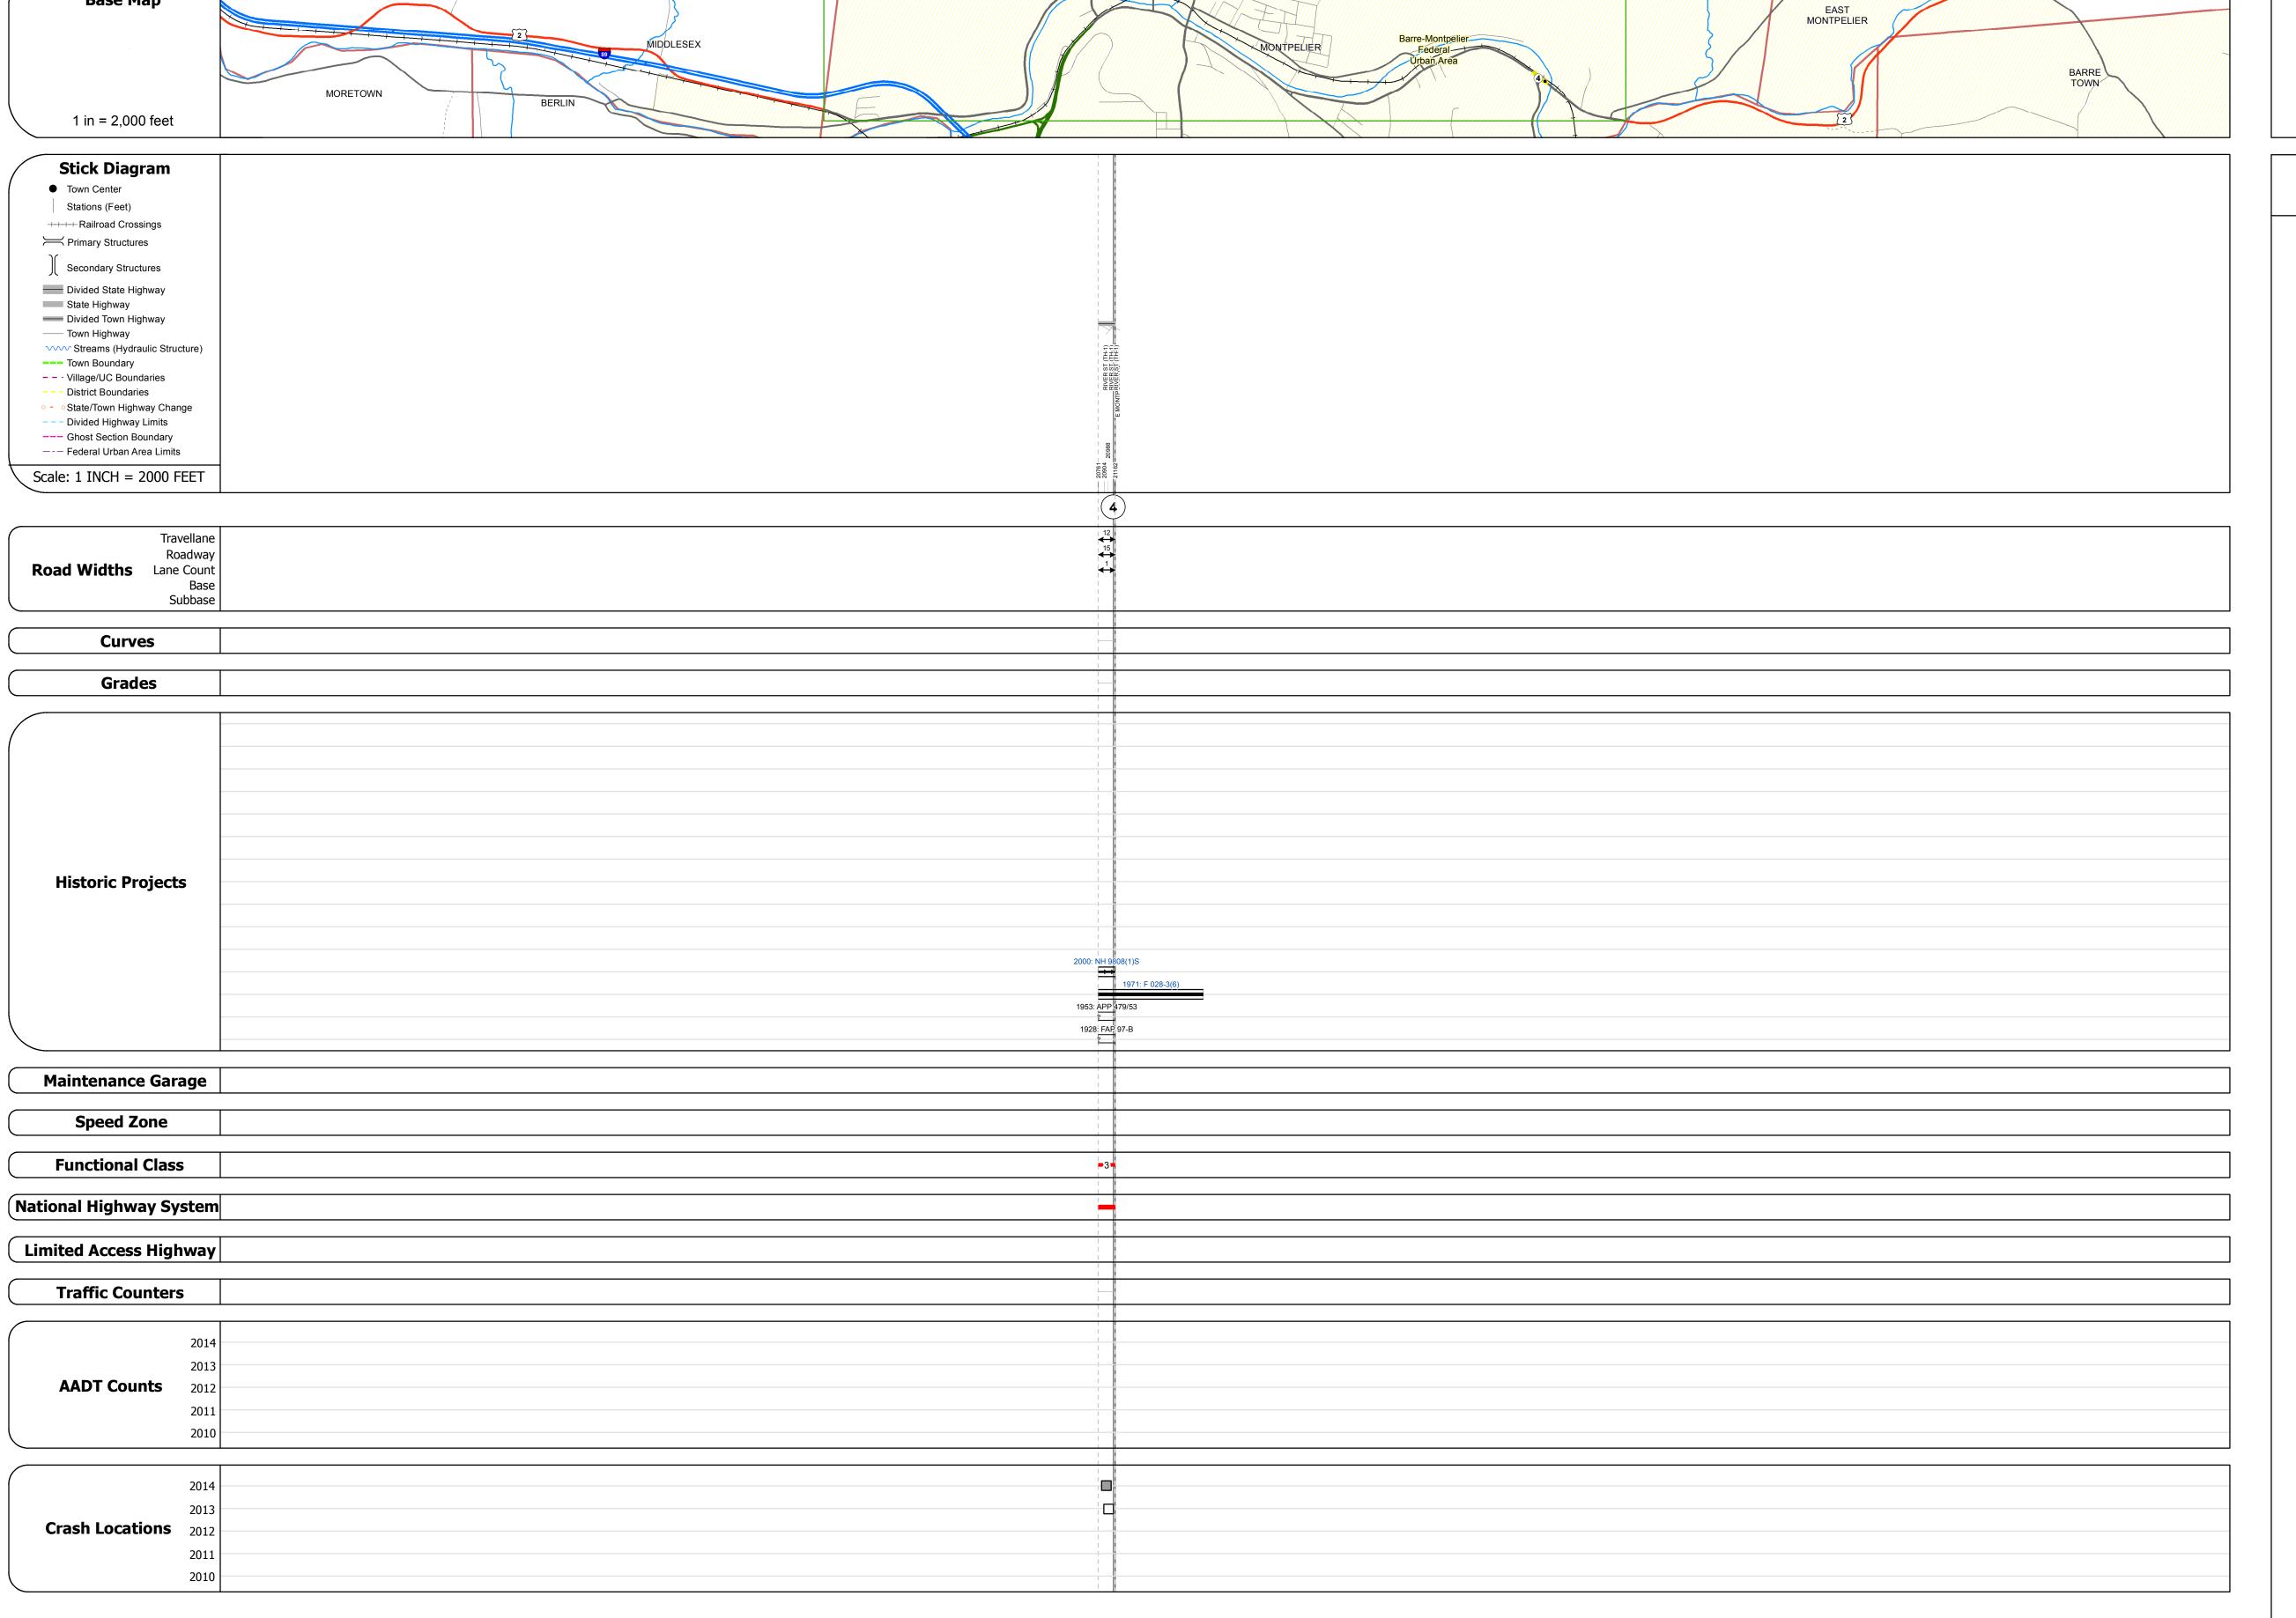

## VITANS Working to Get You There Vermont Agency of Transportation

Base Map

**Historic Projects** 

Bituminous Seal Gravel

Unknown
Retreatment
Resurface
Bituminous Macadam
Cold Plane and
Bituminous Concrete
Bituminous Mix
Skinny Mix
Concrete
Concrete
Concrete
Concrete
Concrete
Concrete
Concrete
Concrete

## **Route Log and Progress Chart**

Please Note: Errors and Omissions May Exist.
Contact the VTrans Mapping Section with questions or concerns.

DISTRICT TOWN ROUTE

5 MONTPELIER US-2

STRUCTURE DESCRIPTIONS

Mileage by Functional Class By Sheet

Page Total Mileage: 0.076 mi

028-3 3 - Other Principal Arterial

Mileage by Town By Sheet

MONTPELIER - U002-1211W

0.076 of 0.076

**DISTRICT** 

| TOWN       | Date: 11/12/16                           | ROUTE<br>US-2                    |
|------------|------------------------------------------|----------------------------------|
| MONTPELIER | 1 of 1<br>TWN mileage:<br>3.932 to 4.008 | ETE mileage:<br>78.471 to 78.547 |

SPEED SPEED

**Road Widths** 

(count) →

Crash Locations

■ Fatal □ Property Damage Only

■ Injury □ Unknown Crash Type