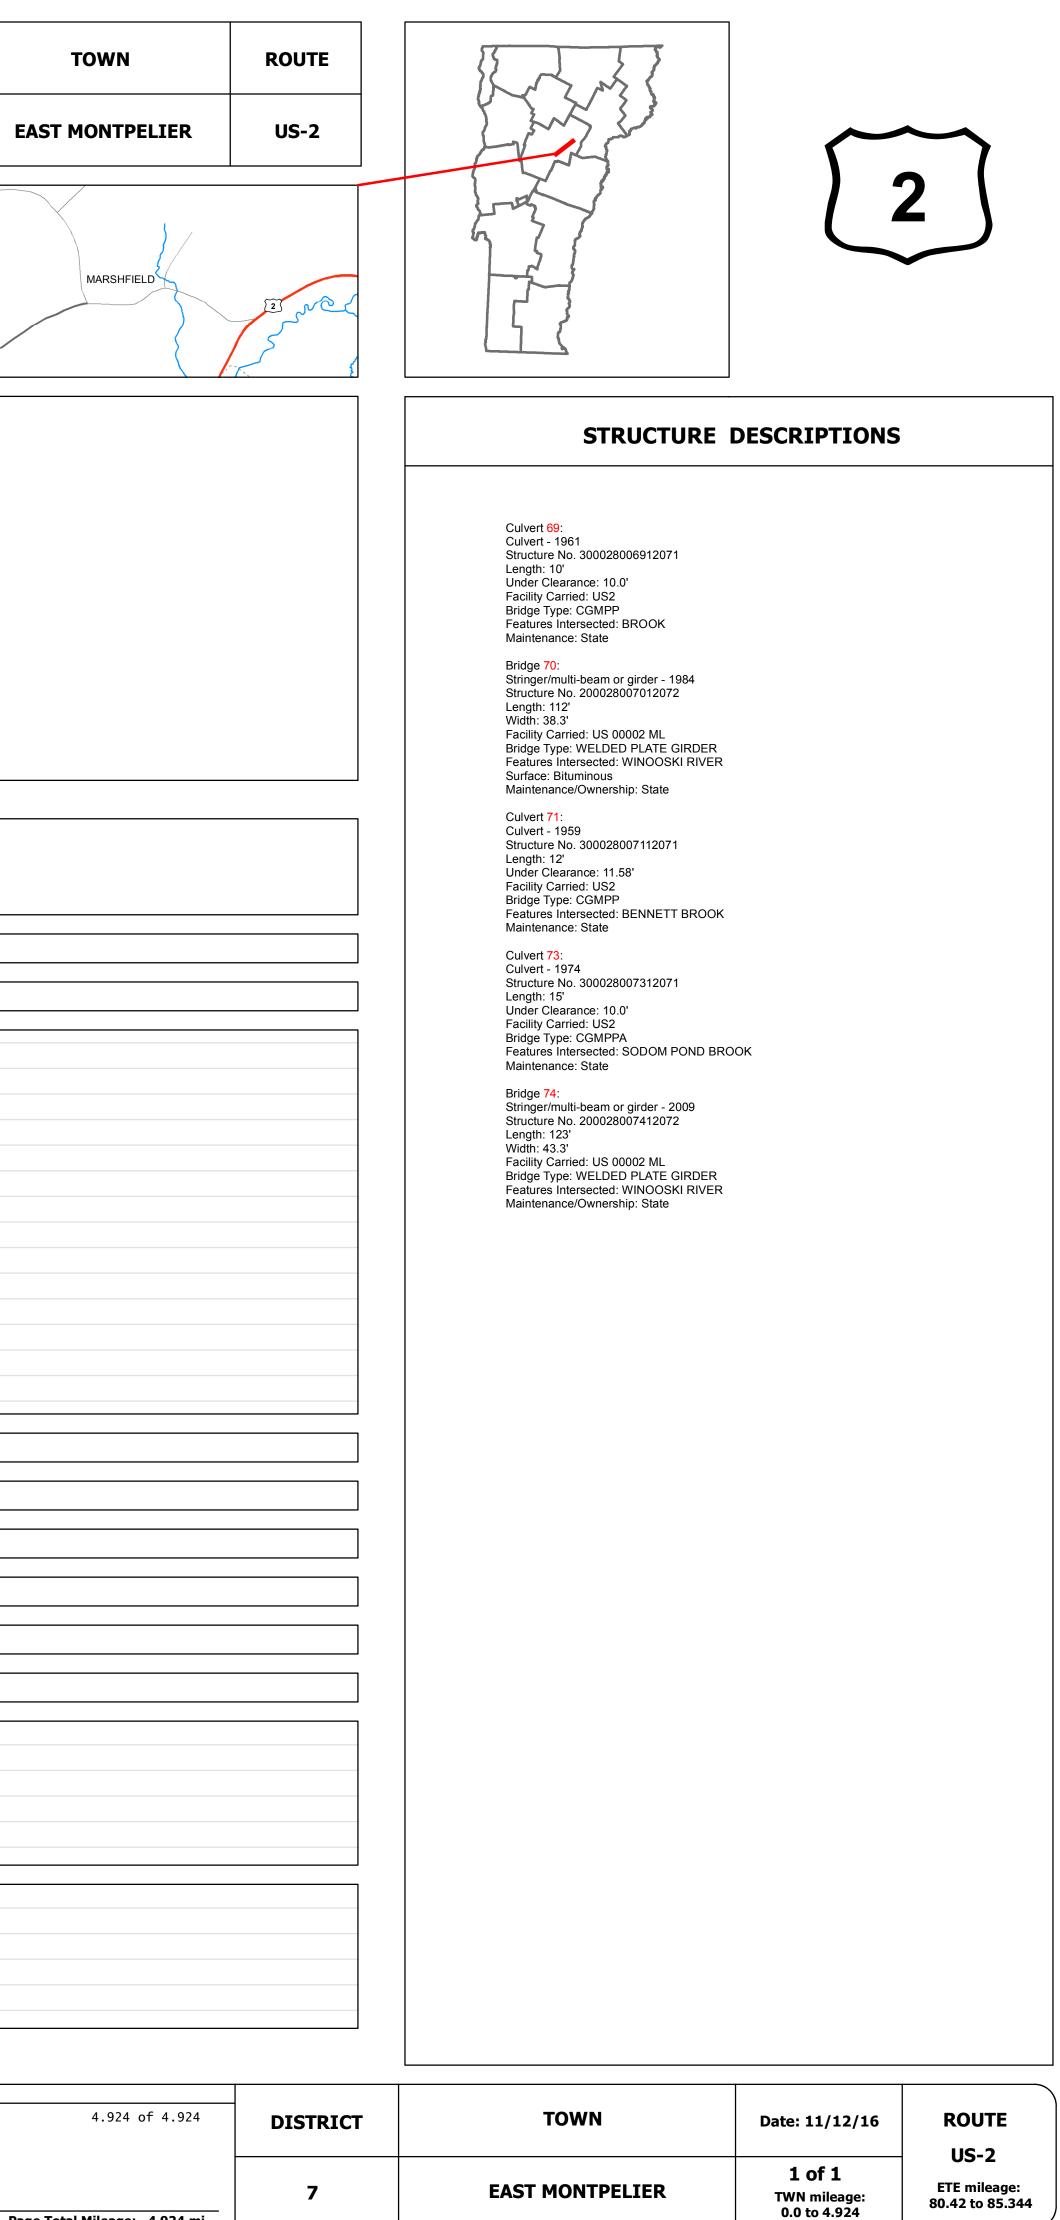

## Route Log and Progress Chart

|                                                                                 |                      |                                                            |                                                              | MONTPELIER                                |
|---------------------------------------------------------------------------------|----------------------|------------------------------------------------------------|--------------------------------------------------------------|-------------------------------------------|
| Base Map                                                                        |                      | Amont                                                      |                                                              |                                           |
|                                                                                 |                      |                                                            | BERLIN Barre-Montpel                                         | lier                                      |
|                                                                                 |                      | XX                                                         | 302 Federal<br>Urban Area                                    |                                           |
|                                                                                 |                      |                                                            |                                                              |                                           |
| 1 in = 0.5 miles                                                                |                      | 62                                                         |                                                              | BARRE                                     |
| 1 11 - 0.5 111103                                                               |                      |                                                            |                                                              | TOWN                                      |
| Stick Diagram                                                                   |                      | α                                                          |                                                              | FAU                                       |
| Town Center                                                                     |                      |                                                            |                                                              | Montpelie                                 |
| Stations (Feet)                                                                 |                      | NON IS                                                     |                                                              | Barre-                                    |
| Primary Structures                                                              |                      | м<br>Ш                                                     | 56<br>21<br>21                                               | 25)                                       |
| ) Secondary Structures                                                          |                      |                                                            | Stripping<br>Wiggski<br>River<br>UMAR HILLERO                | H C C C C C C C C C C C C C C C C C C C   |
| Divided State Highway<br>State Highway                                          |                      |                                                            | Vitooski CL<br>Witooski CL                                   | C Brook                                   |
| Divided Town Highway                                                            |                      |                                                            | <u>S</u>                                                     |                                           |
| Town Highway     Streams (Hydraulic Structur                                    | e)                   | S ∣<br>(9 ±                                                |                                                              | ζ /                                       |
| <ul> <li>Town Boundary</li> <li>Village/UC Boundaries</li> </ul>                |                      | MUDY BROOK RD (TH-6)                                       | _                                                            | ROUTE 14 S (VT-14)                        |
| <ul> <li> District Boundaries</li> <li>- • State/Town Highway Change</li> </ul> |                      | DDY BRC                                                    |                                                              |                                           |
| Divided Highway Limits                                                          |                      | Σ                                                          |                                                              |                                           |
| Ghost Section Boundary<br>Federal Urban Area Limits                             |                      |                                                            |                                                              |                                           |
| Scale: 1 INCH = 2000 FEE                                                        | T                    | 0 ff<br>                                                   | - 6465<br>8833<br>- 8833<br>- 8833<br>- 8832<br>- 10585<br>- | - 10585<br>- 11928<br>- 15641<br>- 15846- |
|                                                                                 |                      |                                                            |                                                              | 2)             3                          |
| Travell                                                                         |                      | 24                                                         |                                                              |                                           |
| Road                                                                            | way                  | 40<br>40                                                   |                                                              | 2                                         |
| Road Widths Lane Co                                                             | ount<br>Base         | 4" Macadam                                                 | 5" P.M.                                                      |                                           |
| Subt                                                                            |                      | 20" Crushed Rock                                           | 24" CR.ST.                                                   | 20" S.B.<br>↔                             |
| Curves                                                                          |                      | 4                                                          |                                                              | 7 <u>5 4 10 6</u>                         |
|                                                                                 |                      | 5                                                          | 6 3                                                          | 4 10 6                                    |
| Grades                                                                          |                      |                                                            |                                                              |                                           |
|                                                                                 |                      |                                                            |                                                              |                                           |
|                                                                                 |                      | 2000: NH 9808(1)S                                          |                                                              | 2011: STPG                                |
| Historic Projects                                                               |                      |                                                            | 2000: NH 9808(1)S                                            |                                           |
| instone riojects                                                                |                      | 1984: F 028-3(23)S                                         | 1985: BRF 028-3(18)                                          | 1985: HMA 2615                            |
|                                                                                 |                      |                                                            | 4074: Unknown                                                | 1979: Unknown                             |
|                                                                                 |                      | 1961: F 028-3(3)                                           | 1974: Unknown                                                | 1959: ST 16(L)                            |
|                                                                                 |                      |                                                            |                                                              | 1952: APP 137/52                          |
|                                                                                 |                      |                                                            | 1930: FFR 7-B                                                |                                           |
|                                                                                 |                      |                                                            | 1923: FAP 20                                                 | 1921: FAP 16                              |
|                                                                                 |                      |                                                            |                                                              | District 7 - No Montpelier Garage         |
| Maintenance Garag                                                               | je                   |                                                            |                                                              |                                           |
| Speed Zone                                                                      |                      |                                                            |                                                              | SPECO<br>LIMIT<br>35                      |
|                                                                                 |                      |                                                            |                                                              |                                           |
| <b>Functional Class</b>                                                         |                      |                                                            |                                                              | 3                                         |
| National Highway Syst                                                           | em                   |                                                            |                                                              | NHS - Other NHS Routes                    |
|                                                                                 | 1                    |                                                            |                                                              |                                           |
| Limited Access Highw                                                            | /ay                  |                                                            |                                                              |                                           |
| Traffic Counters                                                                |                      |                                                            |                                                              | γ                                         |
|                                                                                 |                      |                                                            |                                                              | W426                                      |
|                                                                                 | 2014                 | €                                                          | 00                                                           | ▲ 10800 13200                             |
|                                                                                 | 2013                 | 940                                                        | <u>)0</u>                                                    |                                           |
|                                                                                 | 2012                 | <b>≺</b> 930                                               | *                                                            |                                           |
|                                                                                 | 2011                 | <ul> <li>4</li> <li>930</li> <li>1</li> <li>920</li> </ul> | <b>*</b>                                                     | 11500 13000<br>11600 12500                |
|                                                                                 | 2010                 | ◀                                                          | ·····                                                        | ▲ 12000 ¥ 12000 ¥                         |
|                                                                                 |                      |                                                            |                                                              |                                           |
|                                                                                 | 2014                 |                                                            |                                                              |                                           |
|                                                                                 | 2013<br>2012         |                                                            |                                                              |                                           |
|                                                                                 |                      |                                                            |                                                              |                                           |
|                                                                                 |                      |                                                            | _ Τ                                                          |                                           |
| 2                                                                               | 2011<br>2011<br>2010 |                                                            |                                                              |                                           |

## DRAFT

7

Please Note: Errors and Omissions May Exist. Contact the VTrans Mapping Section with questions or concerns.

EAST MONTPELIER PLAINFIEL 73 < (74) 5 S Winooski River 30 40 3" Mac. 24" Cr. Gravel 7.5 8 5 3 10 -4.8 +5.0A 2010: BRF 028-3(36) 28-3(35)S 2000: NH 9808(1)S 1993: NH F 028-3(33)S 1983: F 028-3(21)S 76: ROS 028-3(7) 1977: ROS 028-3(7) 1967: F 028-3(4) 1932: FAP 97-E 7800 7300 6700 6700 6600 -@-----