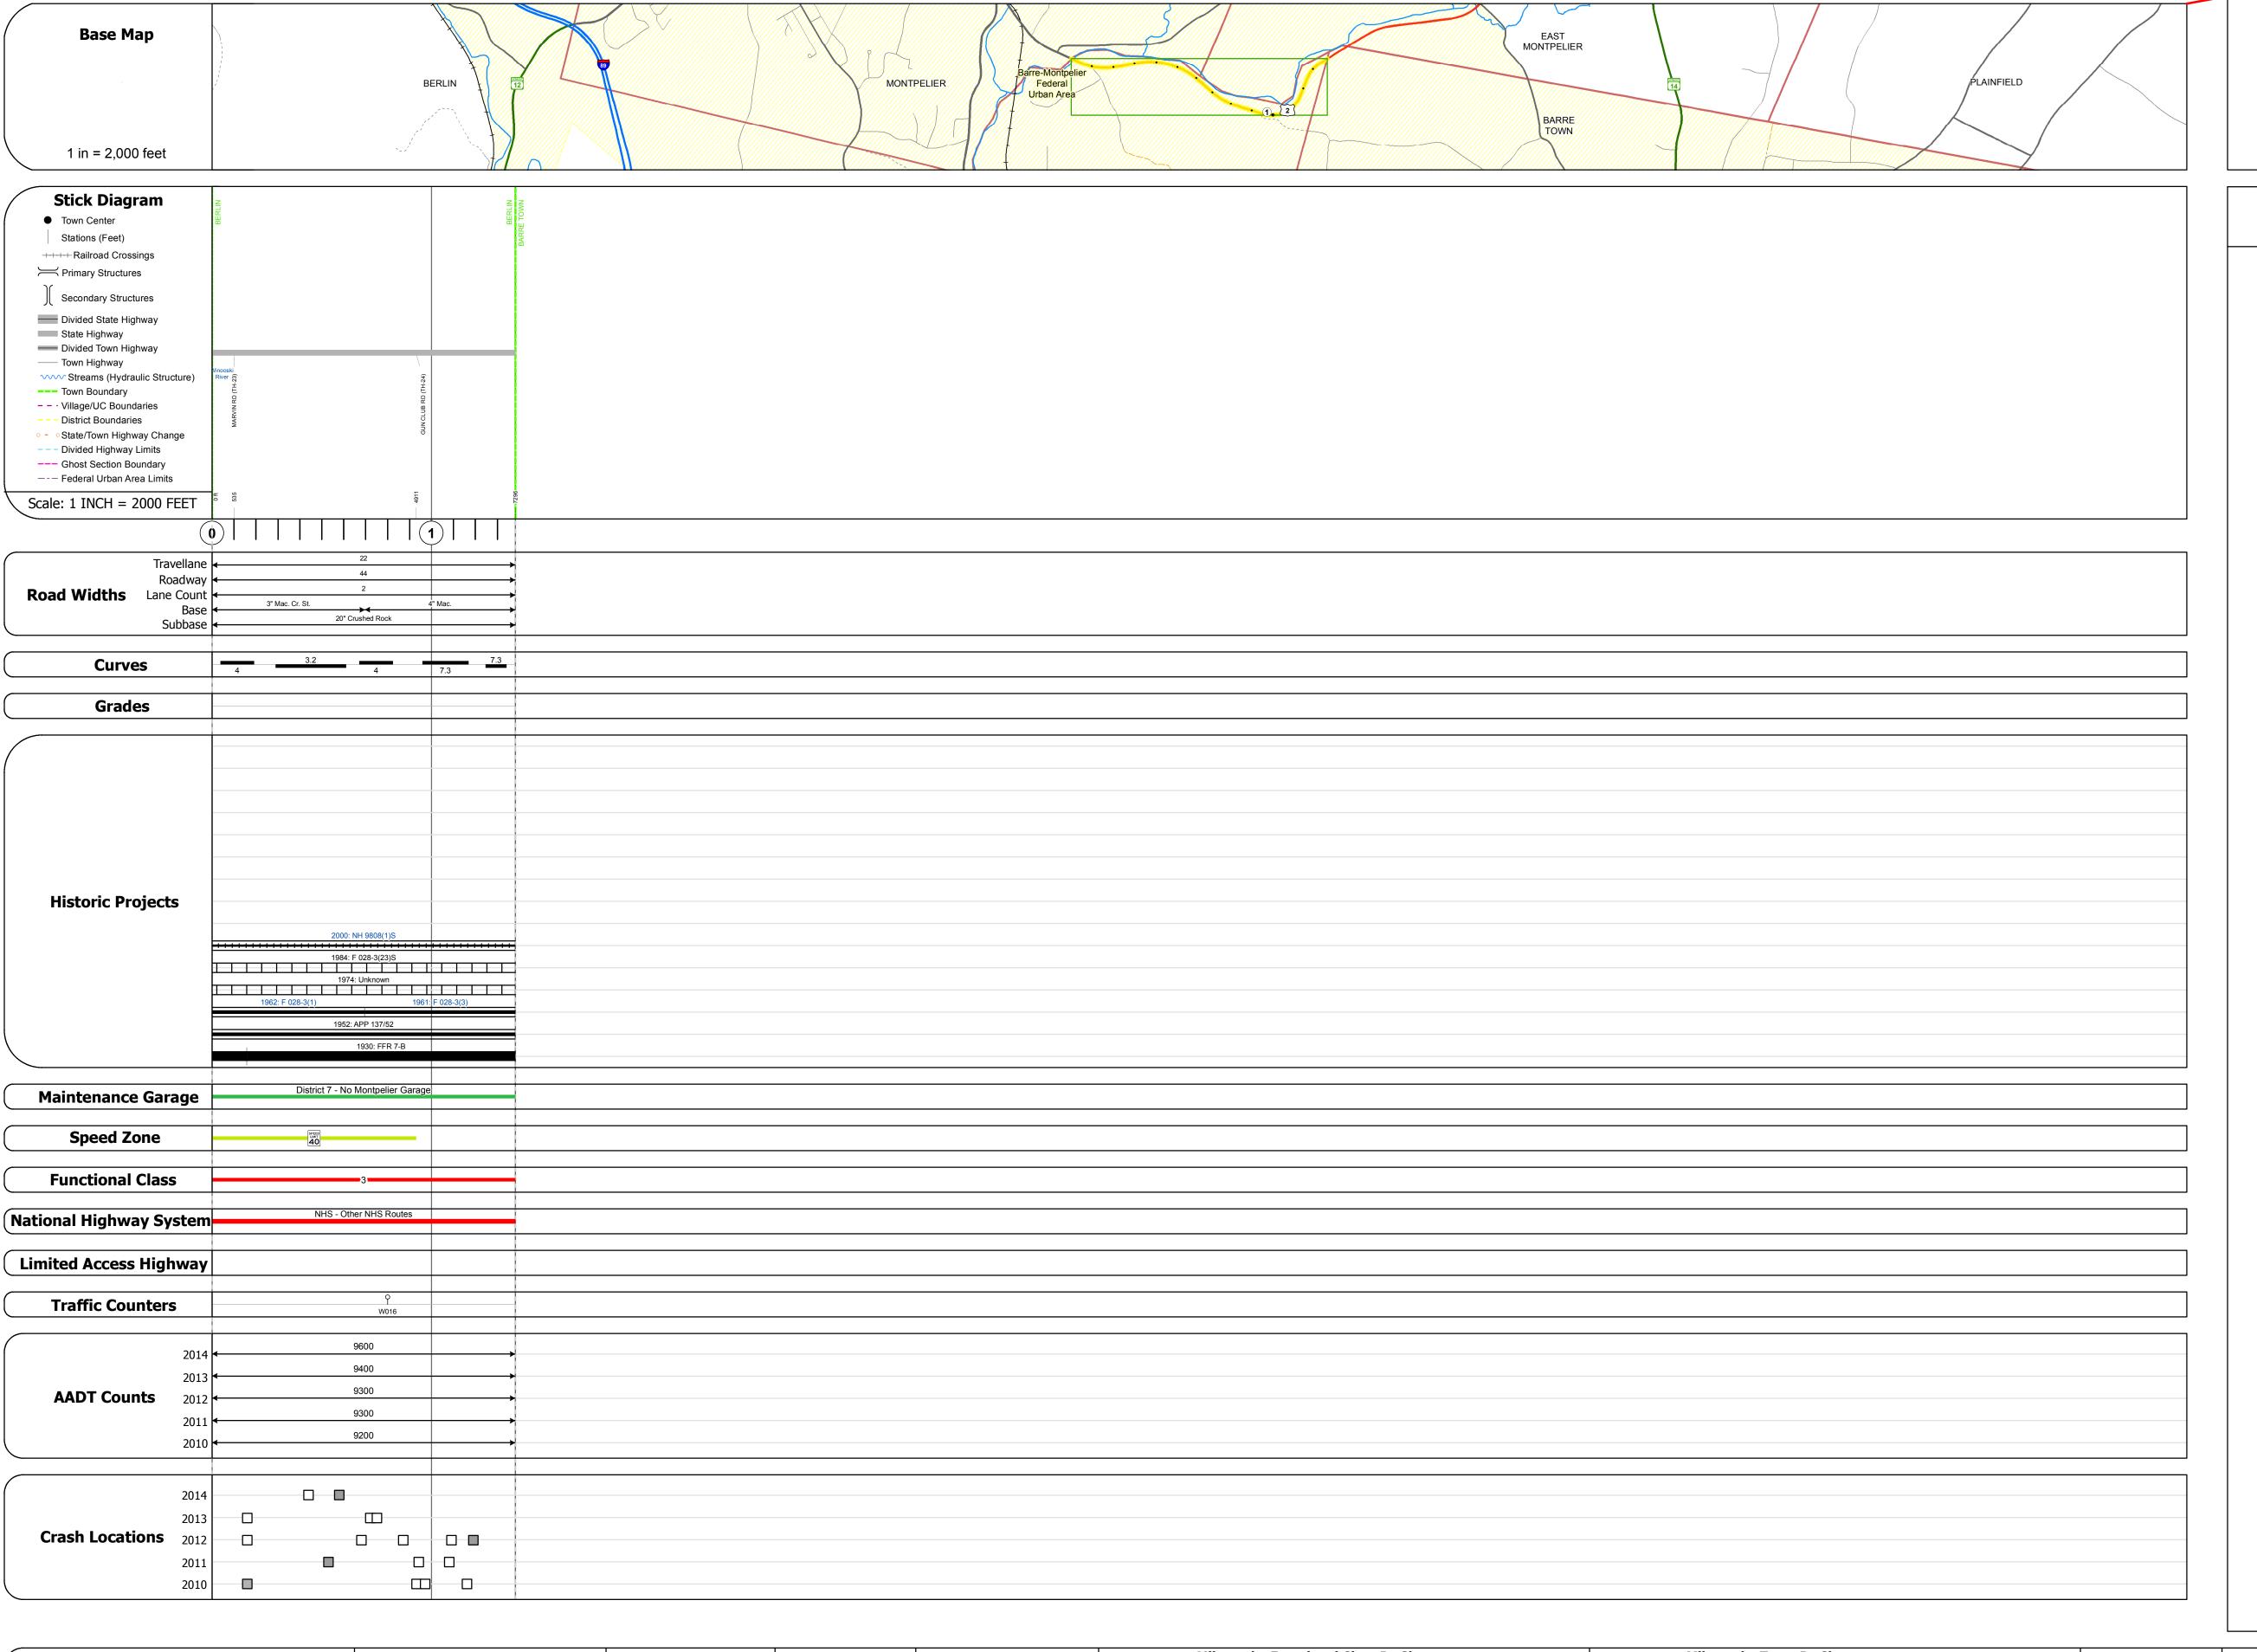

## **Route Log and Progress Chart**

Please Note: Errors and Omissions May Exist.
Contact the VTrans Mapping Section with questions or concerns.

DISTRICTTOWNROUTE7BERLINUS-2

STRUCTURE DESCRIPTIONS

| Historic Projects                                                                 | Functional Class                                                                                                                                                                                                                                                                                                                                                                                                                                                                                                                                                                                                                                                                                                                                                                                                                                                                                                                                                                                                                                                                                                                                                                                                                                                                                                                                                                                                                                                                                                                                                                                                                                                                                                                                                                                                                                                                                                                                                                                                                                                                                                              | Curves               | Road Widths      | AADT                       | Mileage by Functional Class By Sheet | Mileage by               | Mileage by Town By Sheet     |          |        |                  |                  |
|-----------------------------------------------------------------------------------|-------------------------------------------------------------------------------------------------------------------------------------------------------------------------------------------------------------------------------------------------------------------------------------------------------------------------------------------------------------------------------------------------------------------------------------------------------------------------------------------------------------------------------------------------------------------------------------------------------------------------------------------------------------------------------------------------------------------------------------------------------------------------------------------------------------------------------------------------------------------------------------------------------------------------------------------------------------------------------------------------------------------------------------------------------------------------------------------------------------------------------------------------------------------------------------------------------------------------------------------------------------------------------------------------------------------------------------------------------------------------------------------------------------------------------------------------------------------------------------------------------------------------------------------------------------------------------------------------------------------------------------------------------------------------------------------------------------------------------------------------------------------------------------------------------------------------------------------------------------------------------------------------------------------------------------------------------------------------------------------------------------------------------------------------------------------------------------------------------------------------------|----------------------|------------------|----------------------------|--------------------------------------|--------------------------|------------------------------|----------|--------|------------------|------------------|
| ☐ Unknown ☐ Bituminous Concrete ☐ Surface Treated                                 | 1 - Interstate 3 - Principal 5 - Major System Arterial Collector                                                                                                                                                                                                                                                                                                                                                                                                                                                                                                                                                                                                                                                                                                                                                                                                                                                                                                                                                                                                                                                                                                                                                                                                                                                                                                                                                                                                                                                                                                                                                                                                                                                                                                                                                                                                                                                                                                                                                                                                                                                              | (degrees) Left       | <b>←</b> (ft)    | (count)                    | 028-3 3 - Other Principal Arterial   | 1.382 BERLIN - U002-1203 | 1.382 of 1.382               | DISTRICT | TOWN   | Date: 11/12/16   | ROUTE            |
| Retreatment Bituminous Macadam Gravel                                             | System Arterial Collector  2 - Other 4 - Minor 6 - Minor                                                                                                                                                                                                                                                                                                                                                                                                                                                                                                                                                                                                                                                                                                                                                                                                                                                                                                                                                                                                                                                                                                                                                                                                                                                                                                                                                                                                                                                                                                                                                                                                                                                                                                                                                                                                                                                                                                                                                                                                                                                                      | Right                |                  |                            |                                      |                          |                              | DISTRICT |        | Date: 11, 12, 10 | 1.00.1           |
| Resurface Cold Plane and Plant Mix                                                | Freeways and Arterial Collector                                                                                                                                                                                                                                                                                                                                                                                                                                                                                                                                                                                                                                                                                                                                                                                                                                                                                                                                                                                                                                                                                                                                                                                                                                                                                                                                                                                                                                                                                                                                                                                                                                                                                                                                                                                                                                                                                                                                                                                                                                                                                               |                      |                  |                            |                                      |                          |                              |          |        |                  | US-2             |
| Bituminous Mix  Bituminous Concrete  Reclaimed Base and                           | d Expressways                                                                                                                                                                                                                                                                                                                                                                                                                                                                                                                                                                                                                                                                                                                                                                                                                                                                                                                                                                                                                                                                                                                                                                                                                                                                                                                                                                                                                                                                                                                                                                                                                                                                                                                                                                                                                                                                                                                                                                                                                                                                                                                 | Grades               | Traffic Counters | Crash Locations            |                                      |                          |                              |          |        | 1 of 1           |                  |
| Skinny Mix Concrete Bituminous Concrete                                           | e Speed Zones                                                                                                                                                                                                                                                                                                                                                                                                                                                                                                                                                                                                                                                                                                                                                                                                                                                                                                                                                                                                                                                                                                                                                                                                                                                                                                                                                                                                                                                                                                                                                                                                                                                                                                                                                                                                                                                                                                                                                                                                                                                                                                                 | grade up             | Ŷ                | Fatal Property Damage Only |                                      |                          |                              | _        | BERLIN |                  | ETE mileage:     |
| Bituminous Seal  Gravel                                                           | SPEED | (percent) grade down | (counter ID)     | Injury Unknown Crash Type  |                                      |                          |                              | /        | DEKLIN | TWN mileage:     | 78.953 to 80.335 |
| Indicated plans available - http://ytransmap01.aot.state.vt.us/rp/dpr/Dlwebstore/ | 25 30 35 40 45 50 55 60 65                                                                                                                                                                                                                                                                                                                                                                                                                                                                                                                                                                                                                                                                                                                                                                                                                                                                                                                                                                                                                                                                                                                                                                                                                                                                                                                                                                                                                                                                                                                                                                                                                                                                                                                                                                                                                                                                                                                                                                                                                                                                                                    |                      |                  |                            | Page Total M                         | leage: 1.382 mi          | Page Total Mileage: 1.382 mi |          |        | 0.0 to 1.382     |                  |