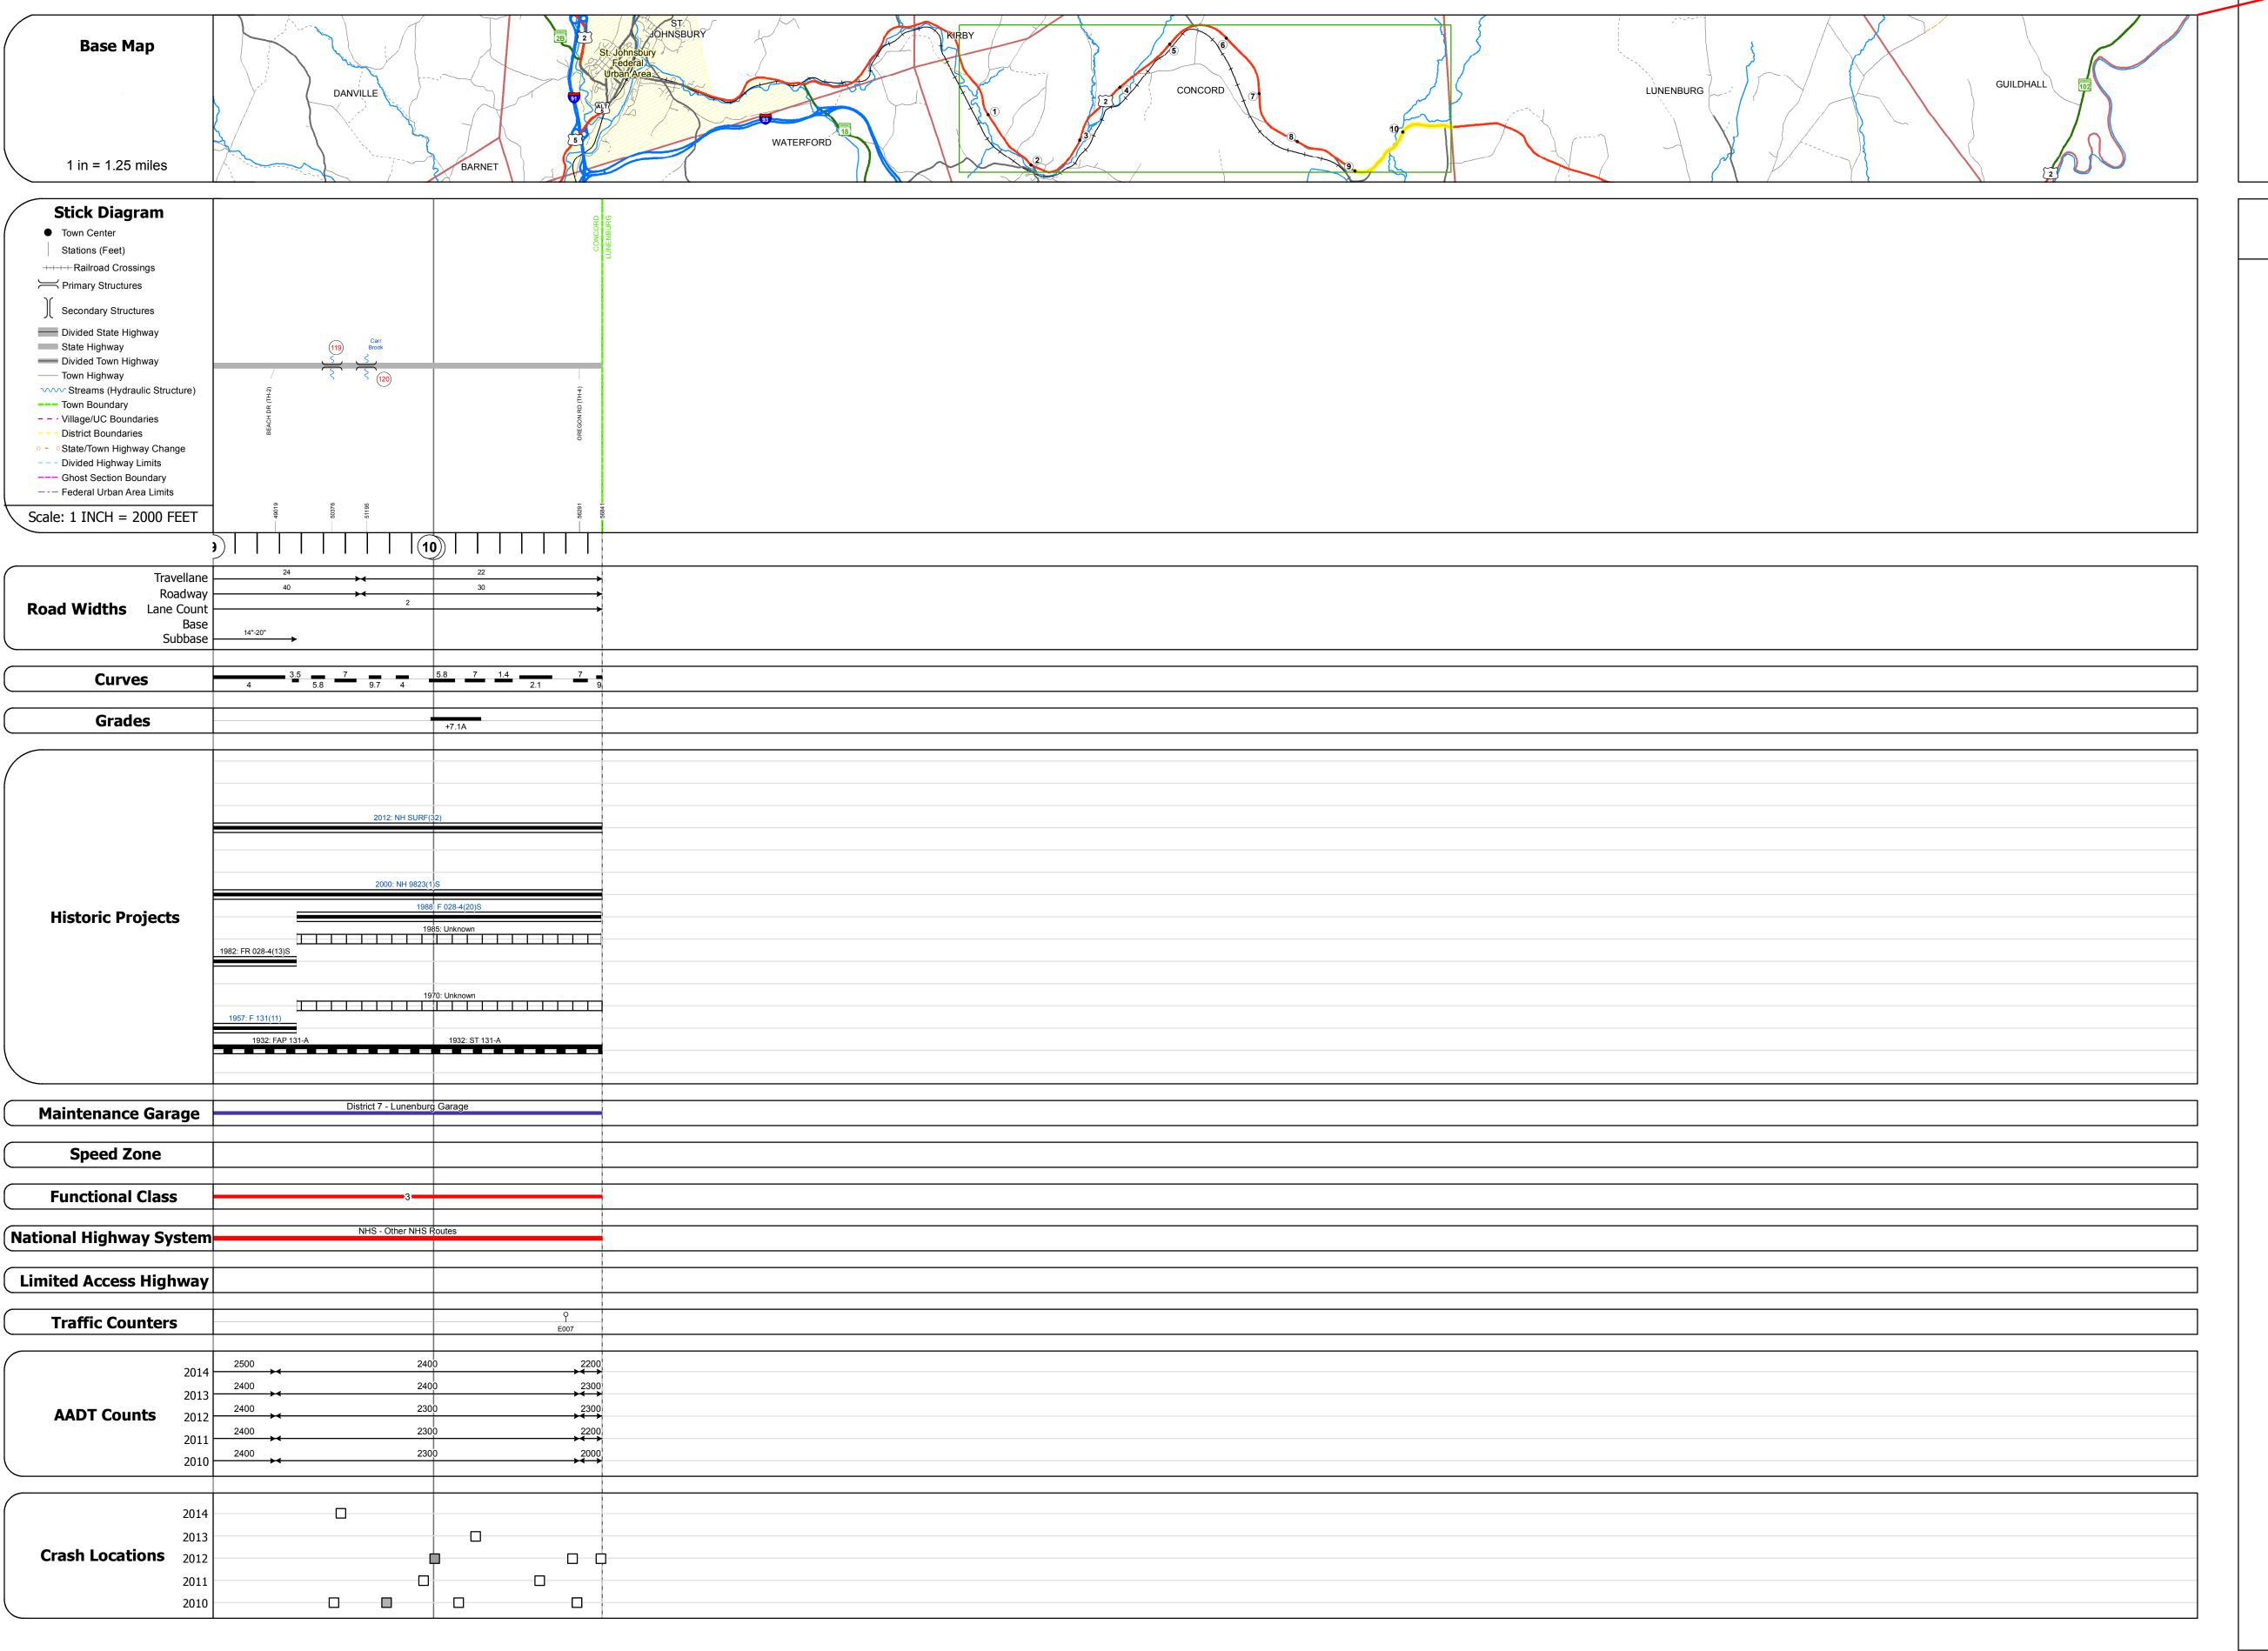

## **Route Log and Progress Chart**

Please Note: Errors and Omissions May Exist.
Contact the VTrans Mapping Section with questions or concerns.

DISTRICTTOWNROUTE7CONCORDUS-2

Culvert 119: Culvert - 1995

Length: 9' Under Clearance: 3.0'

Facility Carried: US2

Maintenance: State

Under Clearance: 5.0'

Surface: Bituminous Maintenance: State

Length: 24' Width: 29.3'

Structure No. 300028011905071

Bridge Type: R.C. BOX Features Intersected: BROOK

Bridge 120: Slab - 1932 Structure No. 300028012005071

Facility Carried: US2
Bridge Type: CONCRETE SLAB

Features Intersected: CARR BROOK

STRUCTURE DESCRIPTIONS

| Historic Projects                                                                                                  | Functional Class                                                                                                                                           | Curves               | Road Widths                    | AADT                                                                          | Mileage by Functional Class By Sheet | :                      | Mileage by Town By She | et                           |          |         |                                         |                                   |
|--------------------------------------------------------------------------------------------------------------------|------------------------------------------------------------------------------------------------------------------------------------------------------------|----------------------|--------------------------------|-------------------------------------------------------------------------------|--------------------------------------|------------------------|------------------------|------------------------------|----------|---------|-----------------------------------------|-----------------------------------|
| Unknown Retreatment Resurface  Bituminous Concrete Gravel Flant Mix  Cold Plane and  Plant Mix                     | 1 - Interstate System 3 - Principal Collector Arterial 5 - Major Collector 4 - Minor Freeways and Arterial Collector                                       | (degrees) Left Right | <b>←</b> (ft)                  | (count)                                                                       | 028-4 3 - Other Principal Arterial   | 1.765                  | CONCORD - U002-0507    | 1.765 of 10.765              | DISTRICT | TOWN    | Date: 11/12/16                          | ROUTE<br>US-2                     |
| Bituminous Mix Skinny Mix Concrete Bituminous Concrete Bituminous Concrete Bituminous Concrete Bituminous Concrete | Speed Zones  Speed Zones | Grades               | Traffic Counters  (counter ID) | Crash Locations  ■ Fatal □ Property Damage Only □ Injury □ Unknown Crash Type | Page To                              | otal Mileage: 1.765 mi |                        | Page Total Mileage: 1.765 mi | 7        | CONCORD | 2 of 2<br>TWN mileage:<br>9.0 to 10.765 | ETE mileage:<br>128.93 to 130.695 |