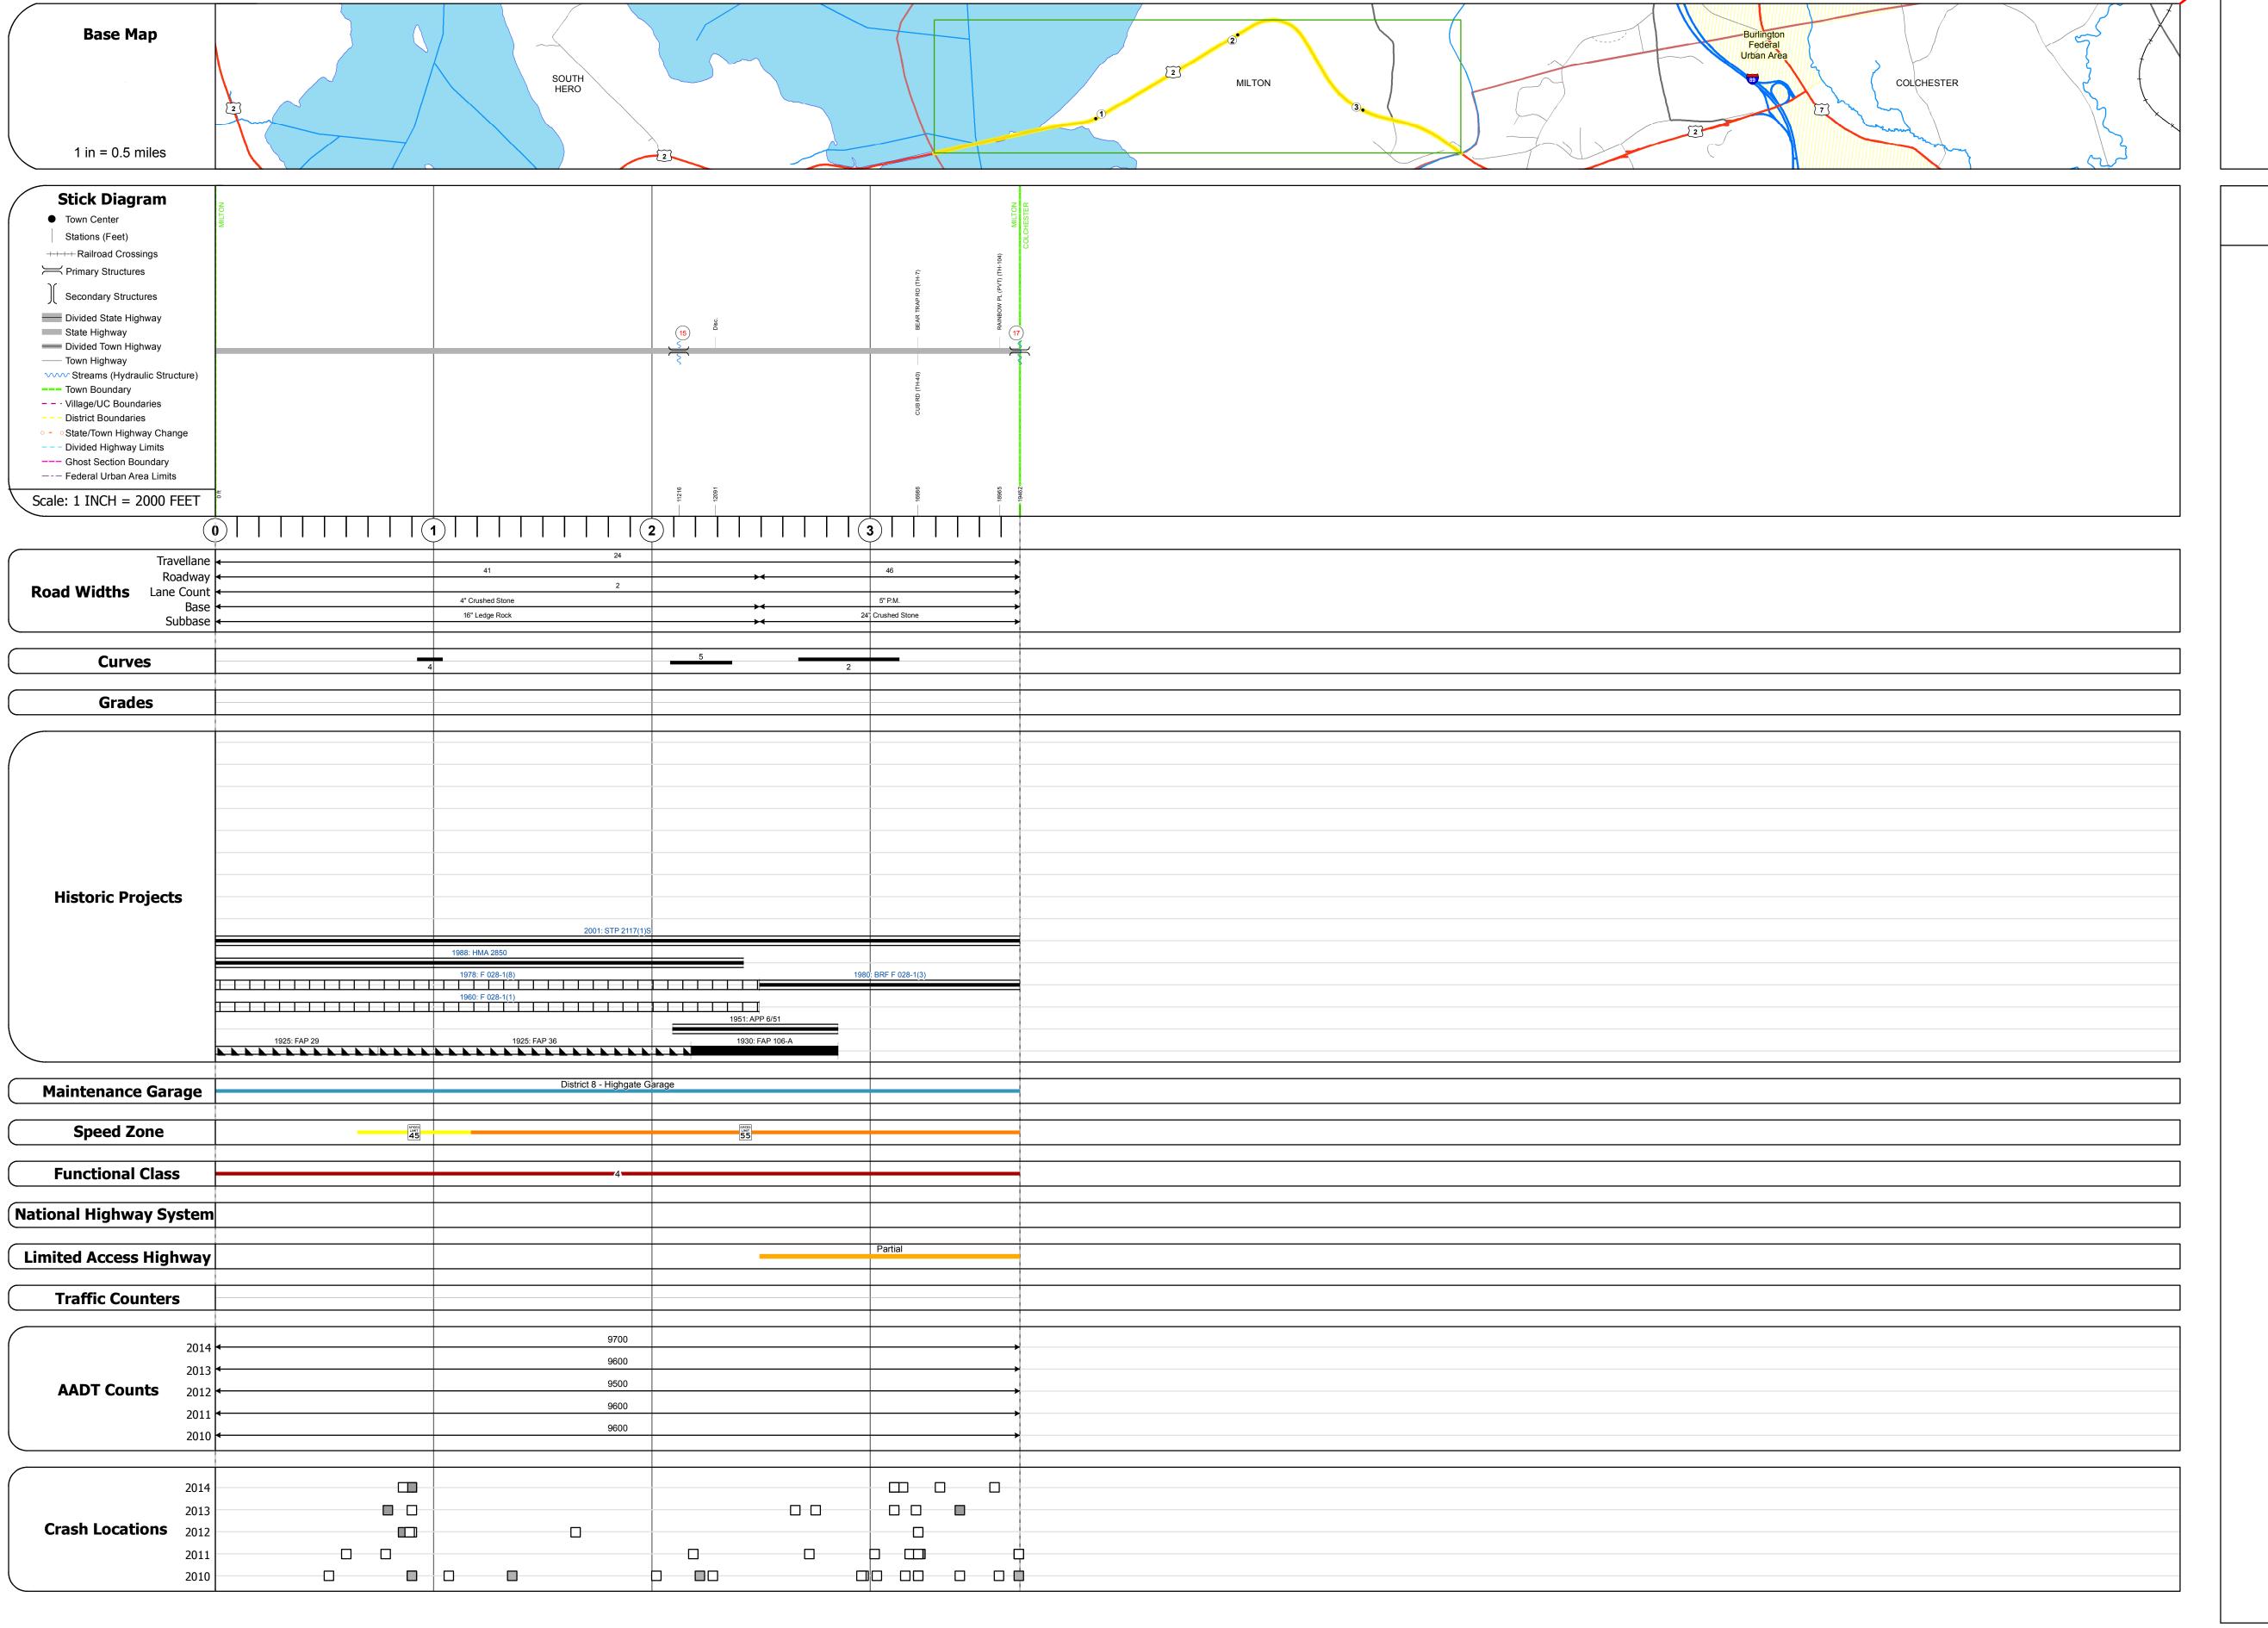

## **Route Log and Progress Chart**

**DRAFT** Please Note: Errors and Omissions May Exist. Contact the VTrans Mapping Section with questions or concerns.

**DISTRICT TOWN ROUTE MILTON** US-2

Culvert 15: Culvert - 1960

Length: 17'

Length: 395' Width: 46.5'

Under Clearance: 5.0'

Facility Carried: US2

Maintenance: State

Structure No. 300028001504101

Bridge Type: CGMPP ARCH

Features Intersected: LAKE CHAMPLAIN

Stringer/multi-beam or girder - 1980 Structure No. 200028001704102

Features Intersected: LAMOILLE RIVER

Facility Carried: US 00002 ML Bridge Type: 3 SP GIR W/ PIN+LINK

Maintenance/Ownership: State

STRUCTURE DESCRIPTIONS

**ROUTE** 

ETE mileage:

33.129 to 36.815

**DISTRICT**