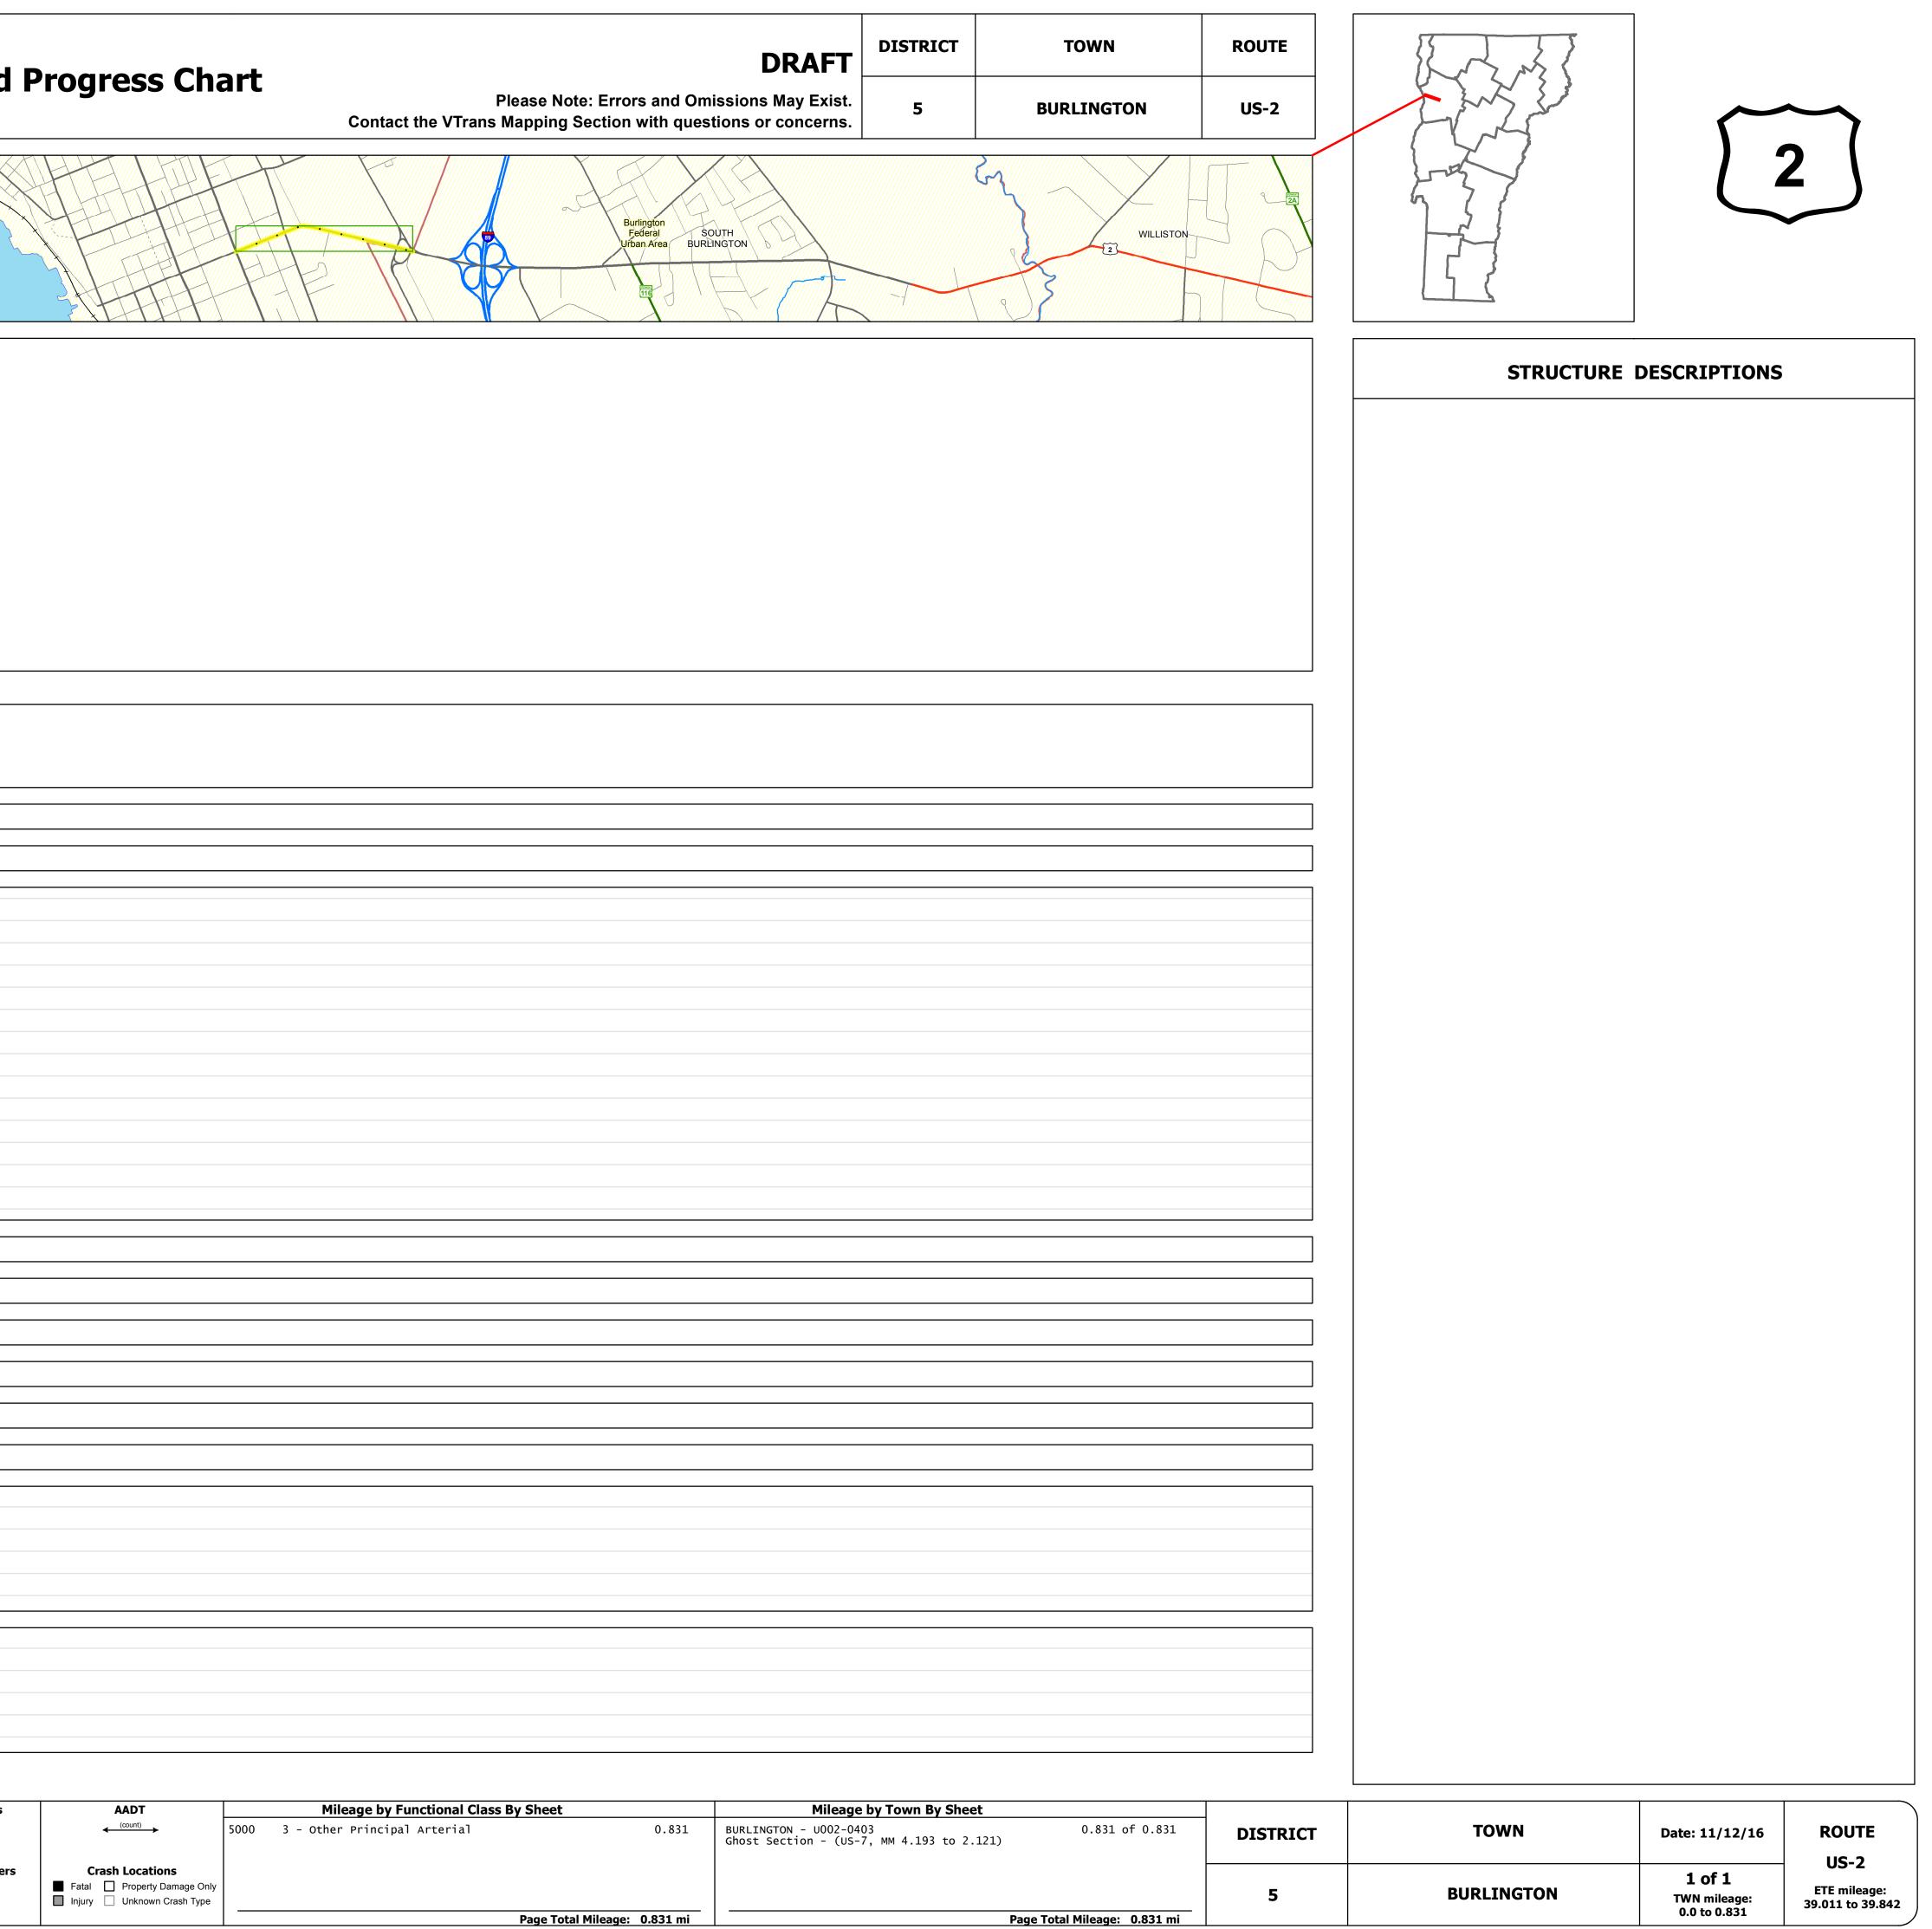

## **Route Log and Progress Chart**

| Base Map                                                                                                            |                                                        |    |                                                                                                               |                                                                                          |
|---------------------------------------------------------------------------------------------------------------------|--------------------------------------------------------|----|---------------------------------------------------------------------------------------------------------------|------------------------------------------------------------------------------------------|
|                                                                                                                     |                                                        |    |                                                                                                               | BURLINGTO                                                                                |
| 1 in = 2,000 feet                                                                                                   |                                                        |    |                                                                                                               |                                                                                          |
| Stick Diagram  Town Center                                                                                          | Colocation Concertion)<br>with U007<br>(Ghost Section) |    |                                                                                                               | 510N                                                                                     |
| Stations (Feet)                                                                                                     | Ghove v C                                              |    |                                                                                                               | ENT/EXT RAMP TOWN HWY (TH-6)<br>ENT/EXT RAMP TOWN HWY (T.B.URLINGTON<br>SOUTH BURLINGTON |
| Primary Structures                                                                                                  |                                                        |    | .т<br>st (пн-13)<br>Р.                                                                                        | ент/ехт камр тоwn нwy (тн.ө)<br>ент/ехт камр тоwn нwy дР <u>U</u> Б<br>SOUTH BUF         |
| Secondary Structures                                                                                                |                                                        |    | S WILLIAMS ST<br>S PROSPECT ST (TH-13)<br>UNIVERSITY PL                                                       | NT/EXT RAM                                                                               |
| State Highway     Divided Town Highway     Town Highway                                                             |                                                        |    |                                                                                                               |                                                                                          |
| <ul> <li>Streams (Hydraulic Structure)</li> <li>Town Boundary</li> </ul>                                            |                                                        |    | SUMMIT ST                                                                                                     | — (2-НІ) IS                                                                              |
| <ul> <li> Village/UC Boundaries</li> <li> District Boundaries</li> </ul>                                            |                                                        |    | SUMMIT ST<br>SUMMIT ST<br>SUMMIT ST<br>SUMMIT ST<br>SPROSPECT ST (TH-13)<br>UNIVERSITY TERR<br>UNIVERSITY HTS | SPEAR ST (TH-7)                                                                          |
| <ul> <li>- • State/Town Highway Change</li> <li> Divided Highway Limits</li> <li> Choot Section Boundary</li> </ul> |                                                        |    | α<br>σ                                                                                                        | SPEAR ST (TH-7)                                                                          |
| Ghost Section Boundary<br>Federal Urban Area Limits                                                                 |                                                        |    | 0.ft<br>624<br>788<br>1223<br>1646<br>1646<br>2295<br>2340<br>2828                                            | 4386 •                                                                                   |
| Scale: 1 INCH = 2000 FEET                                                                                           |                                                        | (  |                                                                                                               | 3980                                                                                     |
| Travellane                                                                                                          |                                                        |    | 0          <br>35 22 33 53 44                                                                                 |                                                                                          |
| Road Widths Lane Count                                                                                              |                                                        |    | $\begin{array}{cccccccccccccccccccccccccccccccccccc$                                                          | 63<br>5<br>5                                                                             |
| Base<br>Subbase                                                                                                     |                                                        |    | 6" Bit. Conc.<br>32" Crushed Stone                                                                            | →<br>→                                                                                   |
| Curves                                                                                                              |                                                        |    |                                                                                                               |                                                                                          |
| Grades                                                                                                              |                                                        |    | +6.5 +7.5 +6.3                                                                                                | -3.1 -5.2                                                                                |
|                                                                                                                     |                                                        |    |                                                                                                               |                                                                                          |
| (                                                                                                                   |                                                        |    |                                                                                                               |                                                                                          |
|                                                                                                                     |                                                        |    |                                                                                                               |                                                                                          |
|                                                                                                                     |                                                        |    |                                                                                                               |                                                                                          |
|                                                                                                                     |                                                        |    |                                                                                                               |                                                                                          |
| Historic Projects                                                                                                   |                                                        |    |                                                                                                               |                                                                                          |
|                                                                                                                     |                                                        |    | 2013: NH 2624(1)<br>2000: NH MEGC 5000(                                                                       | 14)                                                                                      |
|                                                                                                                     |                                                        | 20 | 000: STP 9622(1)S 2000: MEGC                                                                                  |                                                                                          |
|                                                                                                                     |                                                        |    | 1978: M 5000(5) 197<br>1953: City Project                                                                     | 73: U 028-2(4)<br>1957: U 60(5)                                                          |
|                                                                                                                     |                                                        |    |                                                                                                               | RM 60-B                                                                                  |
| Maintenance Garage                                                                                                  |                                                        |    | District 5 - Colchester (                                                                                     | Garage                                                                                   |
| Speed Zone                                                                                                          |                                                        |    |                                                                                                               |                                                                                          |
| Functional Class                                                                                                    |                                                        |    |                                                                                                               |                                                                                          |
| National Highway System                                                                                             |                                                        |    |                                                                                                               |                                                                                          |
|                                                                                                                     |                                                        |    |                                                                                                               |                                                                                          |
| Limited Access Highway                                                                                              |                                                        |    |                                                                                                               |                                                                                          |
| Traffic Counters                                                                                                    |                                                        |    | D162                                                                                                          | 0<br>D058                                                                                |
| 2014                                                                                                                |                                                        |    | ₹ 17000 27200                                                                                                 | 25800 33600                                                                              |
| 2013 <b>AADT Counts</b> 2012                                                                                        |                                                        |    | 16900         27100           16900         27100                                                             | 25800 33600<br>25800 33600                                                               |
| AADT Counts         2012           2011         2011                                                                |                                                        |    | 17000 27200                                                                                                   | 25800 33500                                                                              |
| 2010                                                                                                                |                                                        |    | 17000 27200                                                                                                   | 25700 33300<br>→38900                                                                    |
| 2014                                                                                                                |                                                        |    |                                                                                                               |                                                                                          |
| 2013                                                                                                                |                                                        |    |                                                                                                               |                                                                                          |
| Crash Locations 2012                                                                                                |                                                        |    |                                                                                                               |                                                                                          |
| 2010                                                                                                                |                                                        |    |                                                                                                               |                                                                                          |

| Historic Projects                                                                                                                                    | Functional Class                                                                                                                                                                                                                                                                                                                                                                                                                                                                                                                                                                                                                                                                                                                                                                                                                                                                                                                                                                                                                                                                                                                                                                                                                                                                                                                                                                                                                                                                                                                                                                                                                                                                                                                                                                                                                                                                                                                                                                                                                                                                                                              | Curves                          | Road Widths                    | AADT                        | Mileage by Functional Class B     | y Sheet                      | Mileage by Town By Sheet                                            |
|------------------------------------------------------------------------------------------------------------------------------------------------------|-------------------------------------------------------------------------------------------------------------------------------------------------------------------------------------------------------------------------------------------------------------------------------------------------------------------------------------------------------------------------------------------------------------------------------------------------------------------------------------------------------------------------------------------------------------------------------------------------------------------------------------------------------------------------------------------------------------------------------------------------------------------------------------------------------------------------------------------------------------------------------------------------------------------------------------------------------------------------------------------------------------------------------------------------------------------------------------------------------------------------------------------------------------------------------------------------------------------------------------------------------------------------------------------------------------------------------------------------------------------------------------------------------------------------------------------------------------------------------------------------------------------------------------------------------------------------------------------------------------------------------------------------------------------------------------------------------------------------------------------------------------------------------------------------------------------------------------------------------------------------------------------------------------------------------------------------------------------------------------------------------------------------------------------------------------------------------------------------------------------------------|---------------------------------|--------------------------------|-----------------------------|-----------------------------------|------------------------------|---------------------------------------------------------------------|
| <ul> <li>Unknown</li> <li>Bituminous Concrete</li> <li>Retreatment</li> <li>Bituminous Macadam</li> <li>Cold Plane and</li> <li>Plant Mix</li> </ul> | 1 - Interstate       3 - Principal       5 - Major         System       Arterial       Collector         2 - Other       4 - Minor       6 - Minor         Freeways and       Arterial       Collector                                                                                                                                                                                                                                                                                                                                                                                                                                                                                                                                                                                                                                                                                                                                                                                                                                                                                                                                                                                                                                                                                                                                                                                                                                                                                                                                                                                                                                                                                                                                                                                                                                                                                                                                                                                                                                                                                                                        | (degrees)<br>Right              | (ft)                           | ← (count)                   | 5000 3 - Other Principal Arterial | 0.831                        | BURLINGTON - U002-0403<br>Ghost Section - (US-7, MM 4.193 to 2.121) |
| Bituminous Mix Bituminous Concrete Reclaimed Base and                                                                                                | Expressways                                                                                                                                                                                                                                                                                                                                                                                                                                                                                                                                                                                                                                                                                                                                                                                                                                                                                                                                                                                                                                                                                                                                                                                                                                                                                                                                                                                                                                                                                                                                                                                                                                                                                                                                                                                                                                                                                                                                                                                                                                                                                                                   | Grades                          | Traffic Counters               | Crash Locations             |                                   |                              |                                                                     |
| Skinny Mix Concrete Bituminous Concrete                                                                                                              | Speed Zones                                                                                                                                                                                                                                                                                                                                                                                                                                                                                                                                                                                                                                                                                                                                                                                                                                                                                                                                                                                                                                                                                                                                                                                                                                                                                                                                                                                                                                                                                                                                                                                                                                                                                                                                                                                                                                                                                                                                                                                                                                                                                                                   | (percent) grade up              | Ŷ                              | Fatal Property Damage Only  | ,                                 |                              |                                                                     |
| 🖂 Bituminous Seal 📐 Gravel                                                                                                                           | SPEED | (percent) grade down            | (counter ID)                   | Injury 🗌 Unknown Crash Type |                                   |                              |                                                                     |
| Indicated plans available - http://vtransmap01.aot.state.vt.us/rp/dpr/Dlwebstore/                                                                    |                                                                                                                                                                                                                                                                                                                                                                                                                                                                                                                                                                                                                                                                                                                                                                                                                                                                                                                                                                                                                                                                                                                                                                                                                                                                                                                                                                                                                                                                                                                                                                                                                                                                                                                                                                                                                                                                                                                                                                                                                                                                                                                               |                                 |                                |                             |                                   | Page Total Mileage: 0.831 mi | Pag                                                                 |
| For More Information Contact - Vermont Agency of Transportation, Polic                                                                               |                                                                                                                                                                                                                                                                                                                                                                                                                                                                                                                                                                                                                                                                                                                                                                                                                                                                                                                                                                                                                                                                                                                                                                                                                                                                                                                                                                                                                                                                                                                                                                                                                                                                                                                                                                                                                                                                                                                                                                                                                                                                                                                               | - Mapping Section, 1 National L | ife Drive, Montpelier, VT 0563 |                             |                                   | Page Total Mileage: 0.831 Mi |                                                                     |